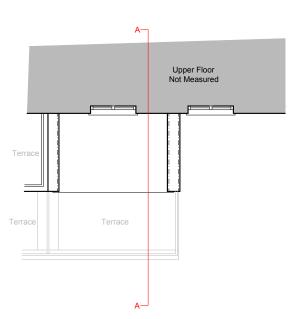

Front



Rear Garden Below

First Floor Plan
As Existing - Scale 1:100



Roof Plan
As Existing - Scale 1:100

## NOTES:

All dimension should be checked on site prior to works commencing.

Variations in squareness, depth of plaster etc, must be checked for. Where new walls are shown as aligned with existing walls, physical removal of brickwork and / or plaster to establish the actual position of the wall being attached to must be checked.

Any discrepancies should be reported in writing immediately.

When printing off PDF's, check that the drawings are printed to correct paper size and scale

Documents should be used as to the drawing status described.

Property owner to ensure that all aspects of the "party wall etc., act 1996" are complied with prior to any works commencing on site.



#### SITE

First Floor Flat 29 Carlingford Road, Hampstead, NW3 1RY

DRA