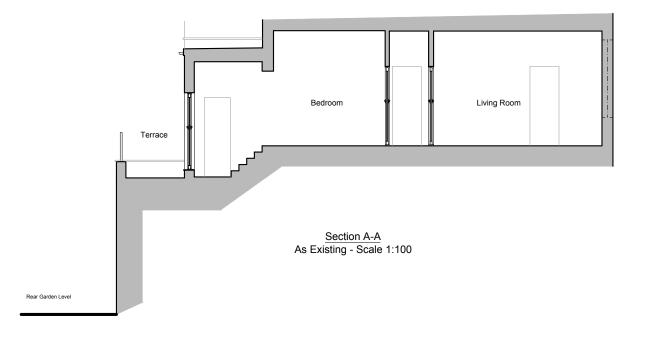

ched to must be checked.

Any discrepancies should be reported in writing immediately.

When printing off PDF's, check that the drawings are printed to correct paper size and scale

Documents should be used as to the drawing status described.

Property owner to ensure that all aspects of the "party wall etc., act 1996" are complied with prior to any works commencing on site.



#### SITE

First Floor Flat 29 Carlingford Road, Hampstead, NW3 1RY

DRAWING TITLE

Existing Floor Plans

DRAWINGS STATUS

Preliminary Drawings

| SCALE      | DATE      | DRAWN   |
|------------|-----------|---------|
| 1:100 @ A3 | June.2019 | E.C.    |
| DRAWING    | NO.       | REVISIO |
| 01 - SH2   |           | В       |



Rear Elevation
As Existing - Scale 1:100



Side Elevation
As Existing - Scale 1:100



## NOTES:

All dimension should be checked on site prior to works commencing.

Variations in squareness, depth of plaster etc, must be checked for. Where new walls are shown as aligned with existing walls, physical removal of brickwork and / or plaster to establish the actual position of the wall being attached to must be checked.

Any discrepancies should be reported in writing immediately.

When printing off PDF's, check that the drawings are printed to correct paper size and scale

Documents should be used as to the drawing status described.

Property owner to ensure that all aspects of the "party wall etc., act 1996" are complied with prior to any works commencing on site.



#### SITE

First Floor Flat 29 Carlingford Road, Hampstead, NW3 1RY

# DRAWING TITLE

Existing Elevations and