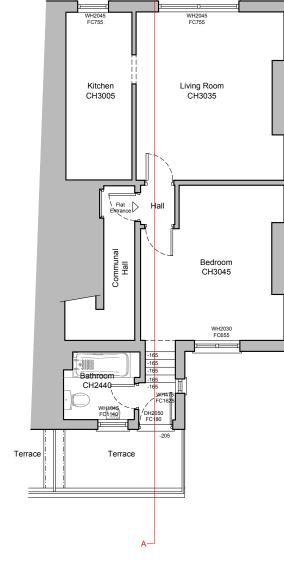

Front

Rear Garden Below

First Floor Plan
As Existing - Scale 1:100

Roof Plan
As Existing - Scale 1:100

#### SITE

First Floor Flat 29 Carlingford Road, Hampstead, NW3 1RY

DRAWING TITLE

Existing Floor Plans

DRAWINGS STATUS

Preliminary Drawings

| SCALE      | DATE      | DRAWN   |
|------------|-----------|---------|
| 1:100 @ A3 | June.2019 | E.C.    |
| DRAWING    | NO.       | REVISIO |
| 01 - SH2   |           | В       |