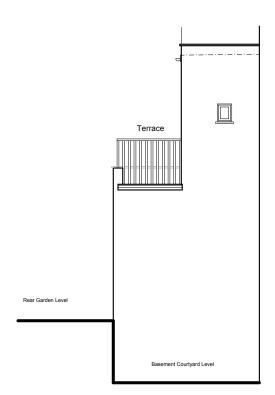

#### SITE

First Floor Flat 29 Carlingford Road, Hampstead, NW3 1RY

DRAWING TITLE

Existing Floor Plans

DRAWINGS STATUS

Preliminary Drawings

| SCALE      | DATE      | DRAWN   |
|------------|-----------|---------|
| 1:100 @ A3 | June.2019 | E.C.    |
| DRAWING    | NO.       | REVISIO |
| 01 - SH2   |           | В       |