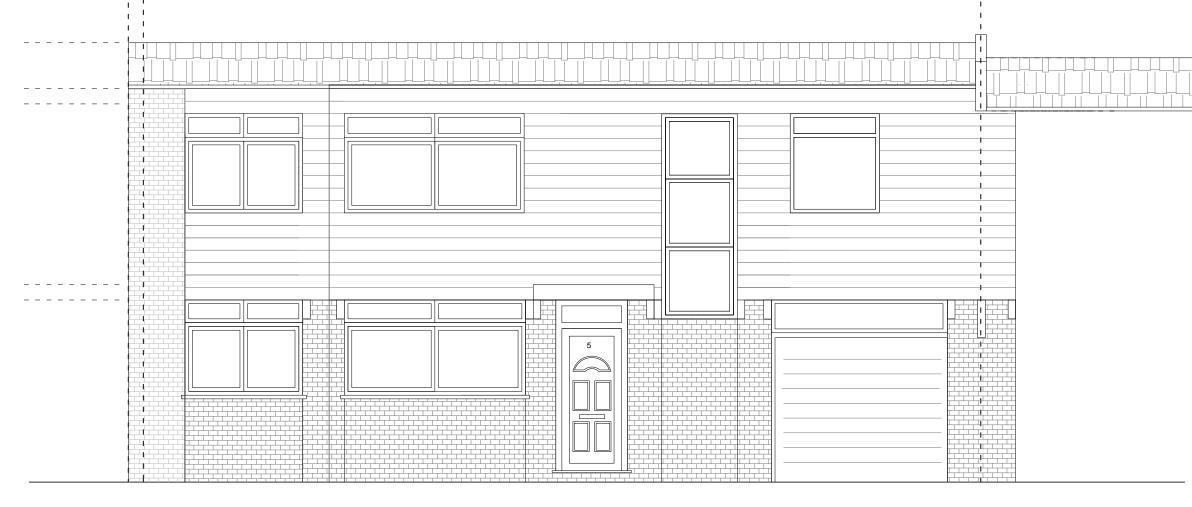

DRAWN BY

| SCALE | 1/50@A3 |
|-------|---------|
| DATE: | MAY2019 |

KOKORELIAARCHITECTS

| DATE COMMENTS PROJECT:              |
|-------------------------------------|
| 5 ROSSLYN PARK MEWS                 |
| CLIENT:                             |
| ARCHITECTURAL DRAWINGS              |
| AP110 R000                          |
| DRAWING<br>EXISTING FRONT ELEVATION |
| APPROVED BY                         |
| DRAWN BY                            |
|                                     |