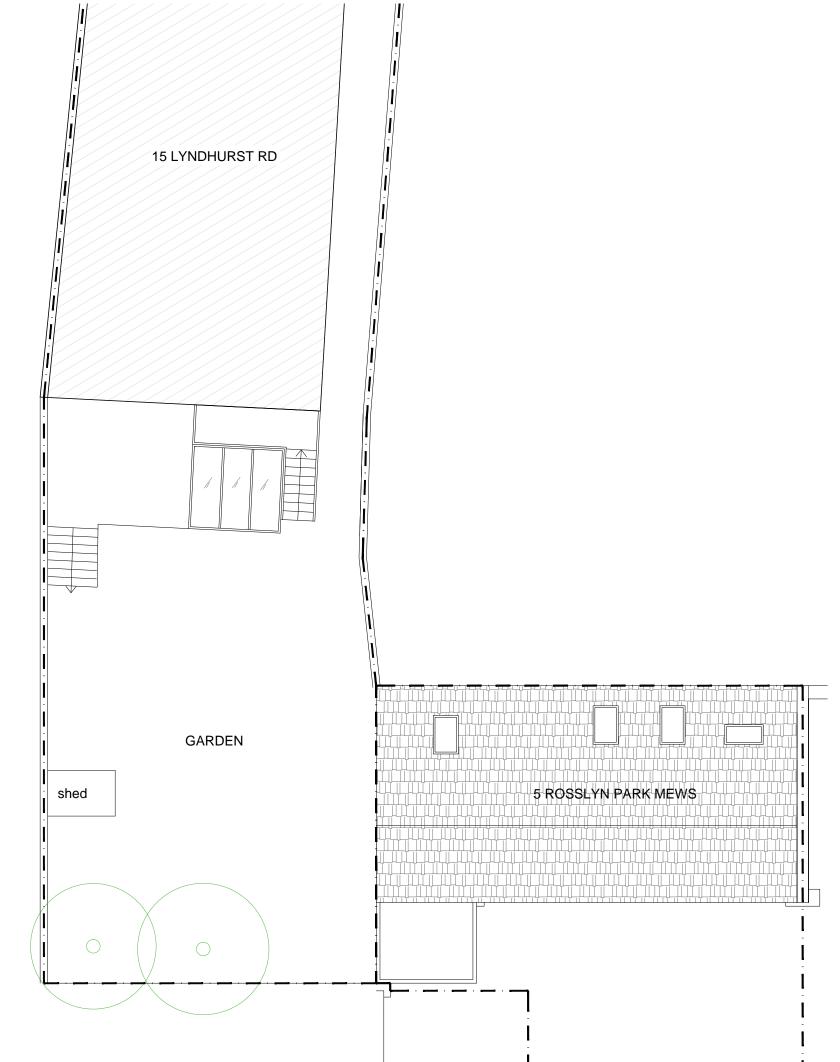

| REV. | DATE | COMMENTS |
|------|------|----------|
|      |      |          |
|      |      |          |

PROJECT:

5 ROSSLYN PARK MEWS

CLIENT:

ARCHITECTURAL DRAWINGS

DRAWING

EXISTING ROOF PLAN

| APP | ROV | FD | ΒY |
|-----|-----|----|----|

DRAWN BY

| SCALE | 1/50@A3 |
|-------|---------|
| DATE: | MAY2019 |

KOKORELIAARCHITECTS

| DATE COMMENTS PROJECT:              |
|-------------------------------------|
| 5 ROSSLYN PARK MEWS                 |
| CLIENT:                             |
| ARCHITECTURAL DRAWINGS              |
| AP110 R000                          |
| DRAWING<br>EXISTING FRONT ELEVATION |
| APPROVED BY                         |
| DRAWN BY                            |
|                                     |