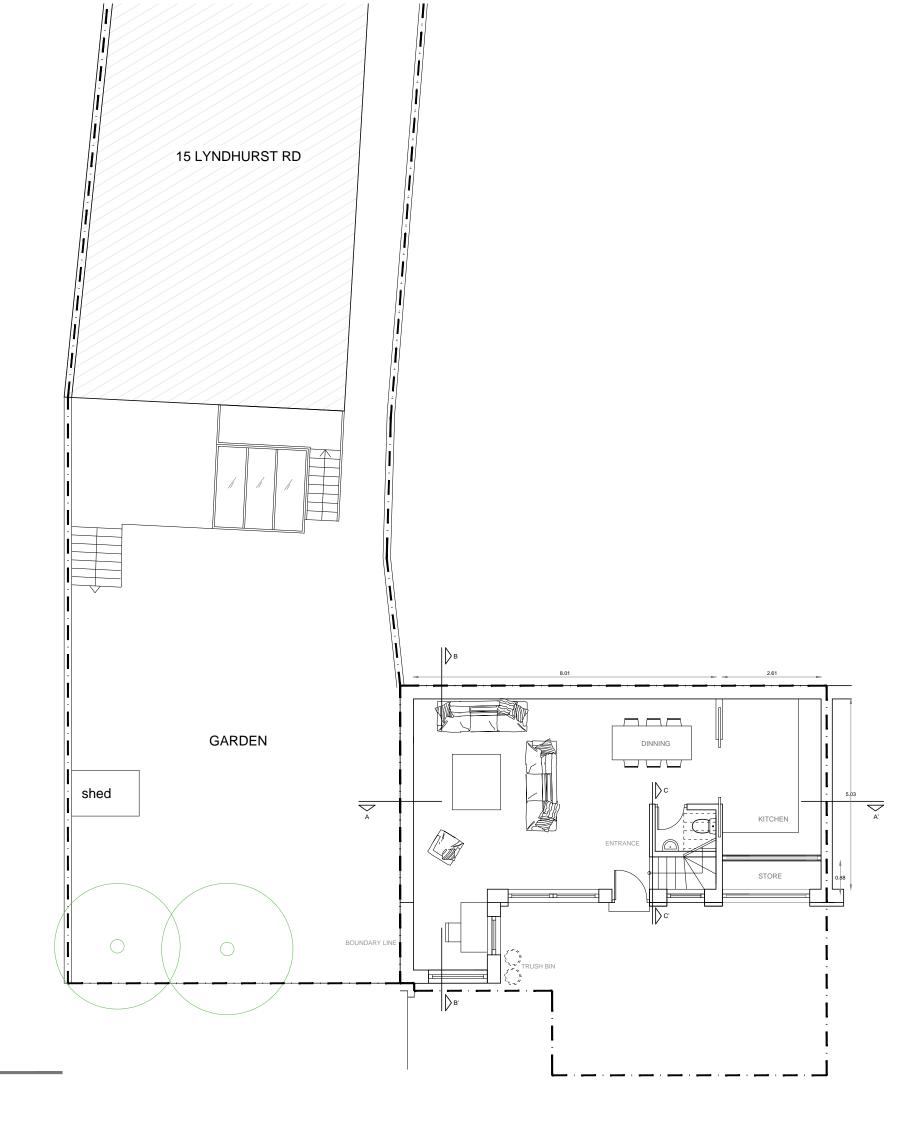

REV. DATE COMMENTS

PROJECT:

5 ROSSLYN PARK MEWS

CLIENT:

ARCHITECTURAL DRAWINGS

### DRAWING

EXISTING GROUND FLOOR PLAN

DRAWN BY

| SCALE | 1/50@A3 |
|-------|---------|
| DATE: | MAY2019 |

KOKORELIAARCHITECTS

| NOTES: |  |
|--------|--|
|        |  |

- 1. DO NOT SCALE FROM THIS DRAWING 2. ALL DIMENSIONS ARE IN METERS UNLESS OTHERWISE SPECIFIED
- 3. TO BE CONSTRUCTED IN ACCORDANCE WITH BRITISH STANDARDS
- 4. ALL MEASUREMENTS ARE SUBJECT TO CONFIRMATION BY THE CONTRACTOR DURING THE WORKS ON SITE.
- 5 THIS DRAWING IS TO BE READ IN CONJUNCTION WITH ALL RELEVANT ARCHITECTURAL AND ENGINEER DRAWINGS AND SPECIFICATIONS
- 6 THIS DRAWING IS A CONCEPT LAYOUT NOT FOR CONSTRUCTION PURPOSES