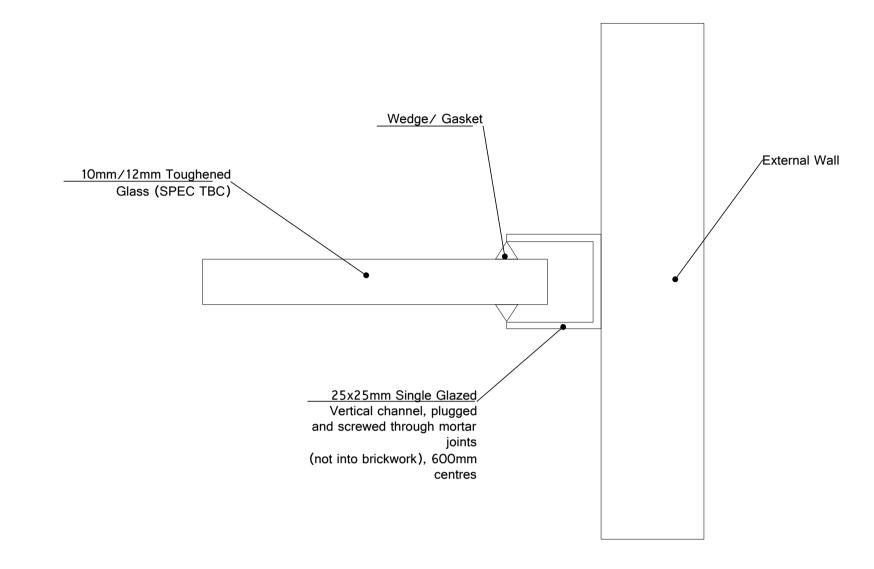

## Proposed Glazed Partition Abutment Details

## Wall Abutment



Proposed Wall/Floor Abutment Details

## Wall Abutment

THIRDWAY



## Floor Detail



Floor Detail



NOTES

WHICH ARE DERIVED FROM ORIGINAL MATERIAL PROVIDED BY OTHERS. ALL DISCREPANCIES ARE TO BE REPORTED TO THIRDWAY INTERIORS. GRID LINES ARE FOR REFERENCE PURPOSES ONLY. ALL DIMENSIONS TO BE VERIFIED BY CONTRACTOR ON SITE PRIOR TO ANY WORKS COMMENCING. DO NOT SCALE FROM THIS DRAWING. THIS DOCUMENT IS THE PROPERTY OF THIRDWAY INTERIORS. COPYRIGHT IS RESERVED BY THEM, AND THE DRAWING IS ISSUED ON THE CONDITION THAT IT IS NOT COPIED, REPRODUCED OR RETAINED BY, NOR DISCLOSED TO ANY UNAUTHORISED PERSON,

EITHER WHOLLY OR IN PART, WITHOUT THE CONSENT IN WRITING FROM THIRDWAY INTERIORS.

THIRDWAY INTERIORS DO NOT ACCEPT LIABILITY FOR ANY ERRORS AND OMISSIONS ARISING FROM THE PREPARATION OF B