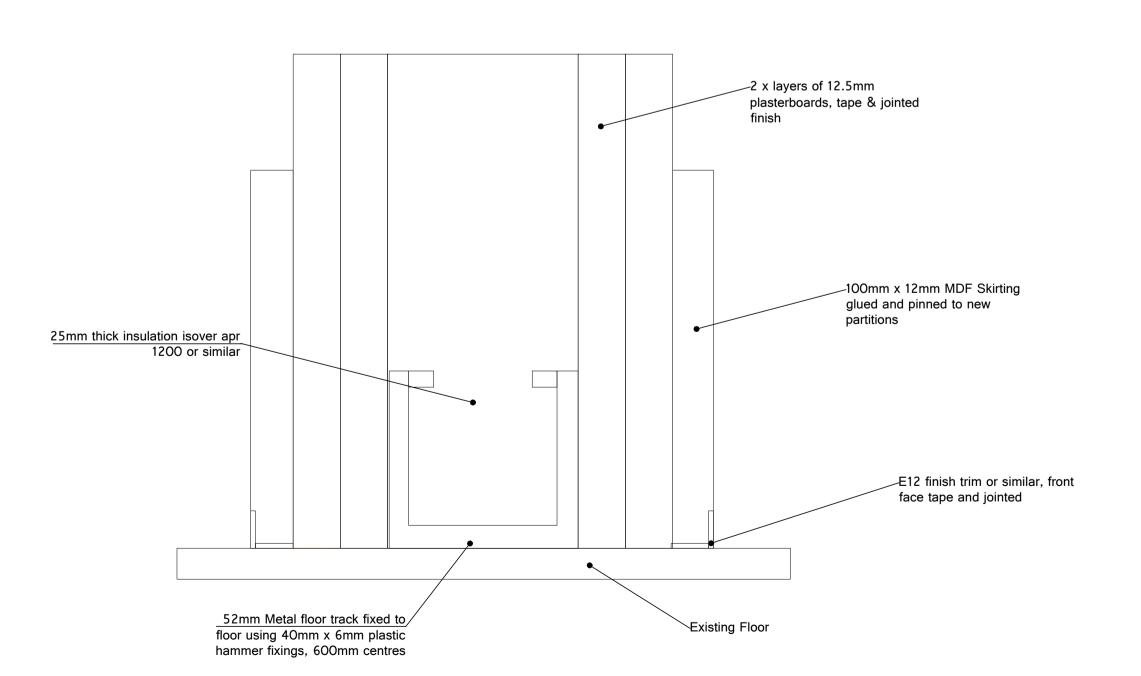

## Floor Detail

Floor Detail

NOTES

WHICH ARE DERIVED FROM ORIGINAL MATERIAL PROVIDED BY OTHERS. ALL DISCREPANCIES ARE TO BE REPORTED TO THIRDWAY INTERIORS. GRID LINES ARE FOR REFERENCE PURPOSES ONLY. ALL DIMENSIONS TO BE VERIFIED BY CONTRACTOR ON SITE PRIOR TO ANY WORKS COMMENCING. DO NOT SCALE FROM THIS DRAWING. THIS DOCUMENT IS THE PROPERTY OF THIRDWAY INTERIORS. COPYRIGHT IS RESERVED BY THEM, AND THE DRAWING IS ISSUED ON THE CONDITION THAT IT IS NOT COPIED, REPRODUCED OR RETAINED BY, NOR DISCLOSED TO ANY UNAUTHORISED PERSON,