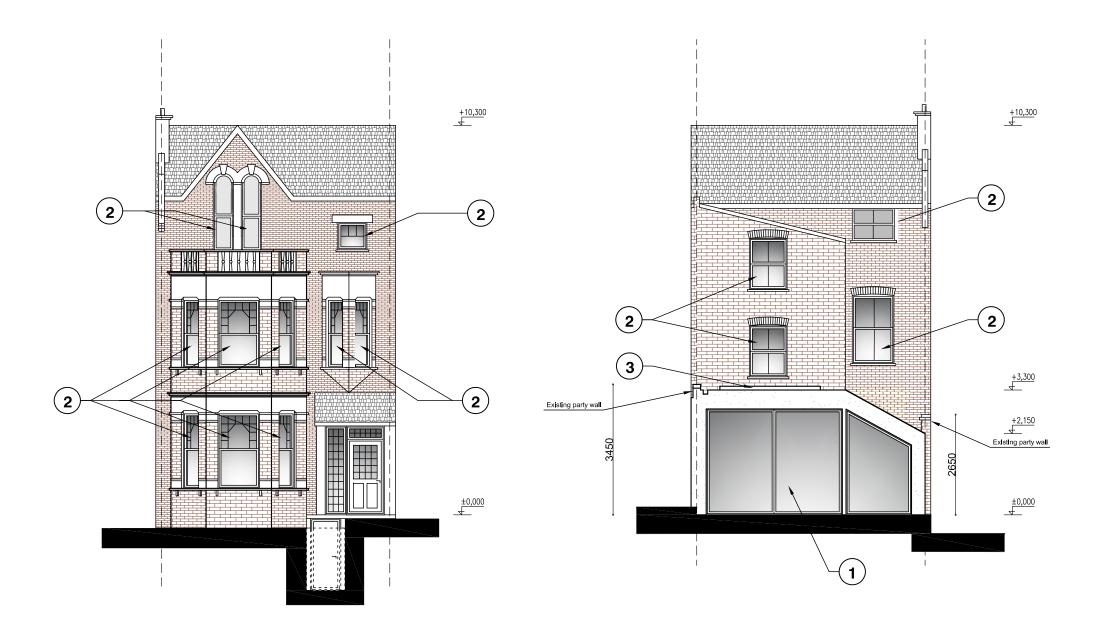

## PROPOSED ELEVATIONS

## PROPOSED FRONT ELEVATION

## PROPOSED REAR ELEVATION

- Proposed new sliding doors, aluminium frame.
  Proposed new timber sash windows,design and materials to
- 3. Proposed new skylight, aluminium frame, powder coated grey.

Written dimensions to be taken in preferences to scaled dimensions. The Contractor is responsible for checking all dimensions before work starts.

All work is to be carried out to the requirements, and to the satisfaction of the Local Authority. These drawings are for planning purposes only

Any discrepancies to be brought to the attention of 4D Planning Consultants immediately.