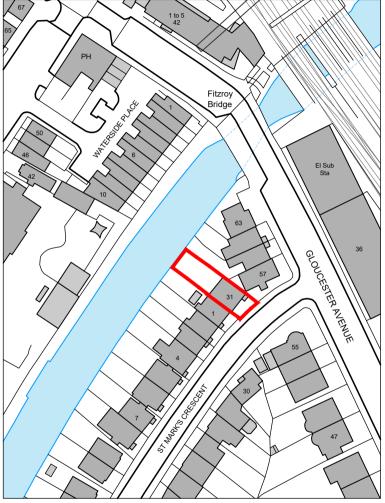

Ordnance Survey, (c) Crown Copyright 2016. All rights reserved. Licence number 100022432

All Designs and drawings are the copyright © of Farrell Design Studio (FDS). Copying of any FDS material is strictly prohibited unless permission is granted.

FDS are not the Principle Designers. Please refer to Principle Designer (Commercial Client) for HSE notes.

Client: Mr Neil Beard

Date Created: March 2019

Drawn By: KC

Scale: 1:1250 @ A4

Revisions

L Date Description

31 St Mark's Crescent

**Drawing Title: Location Plan**