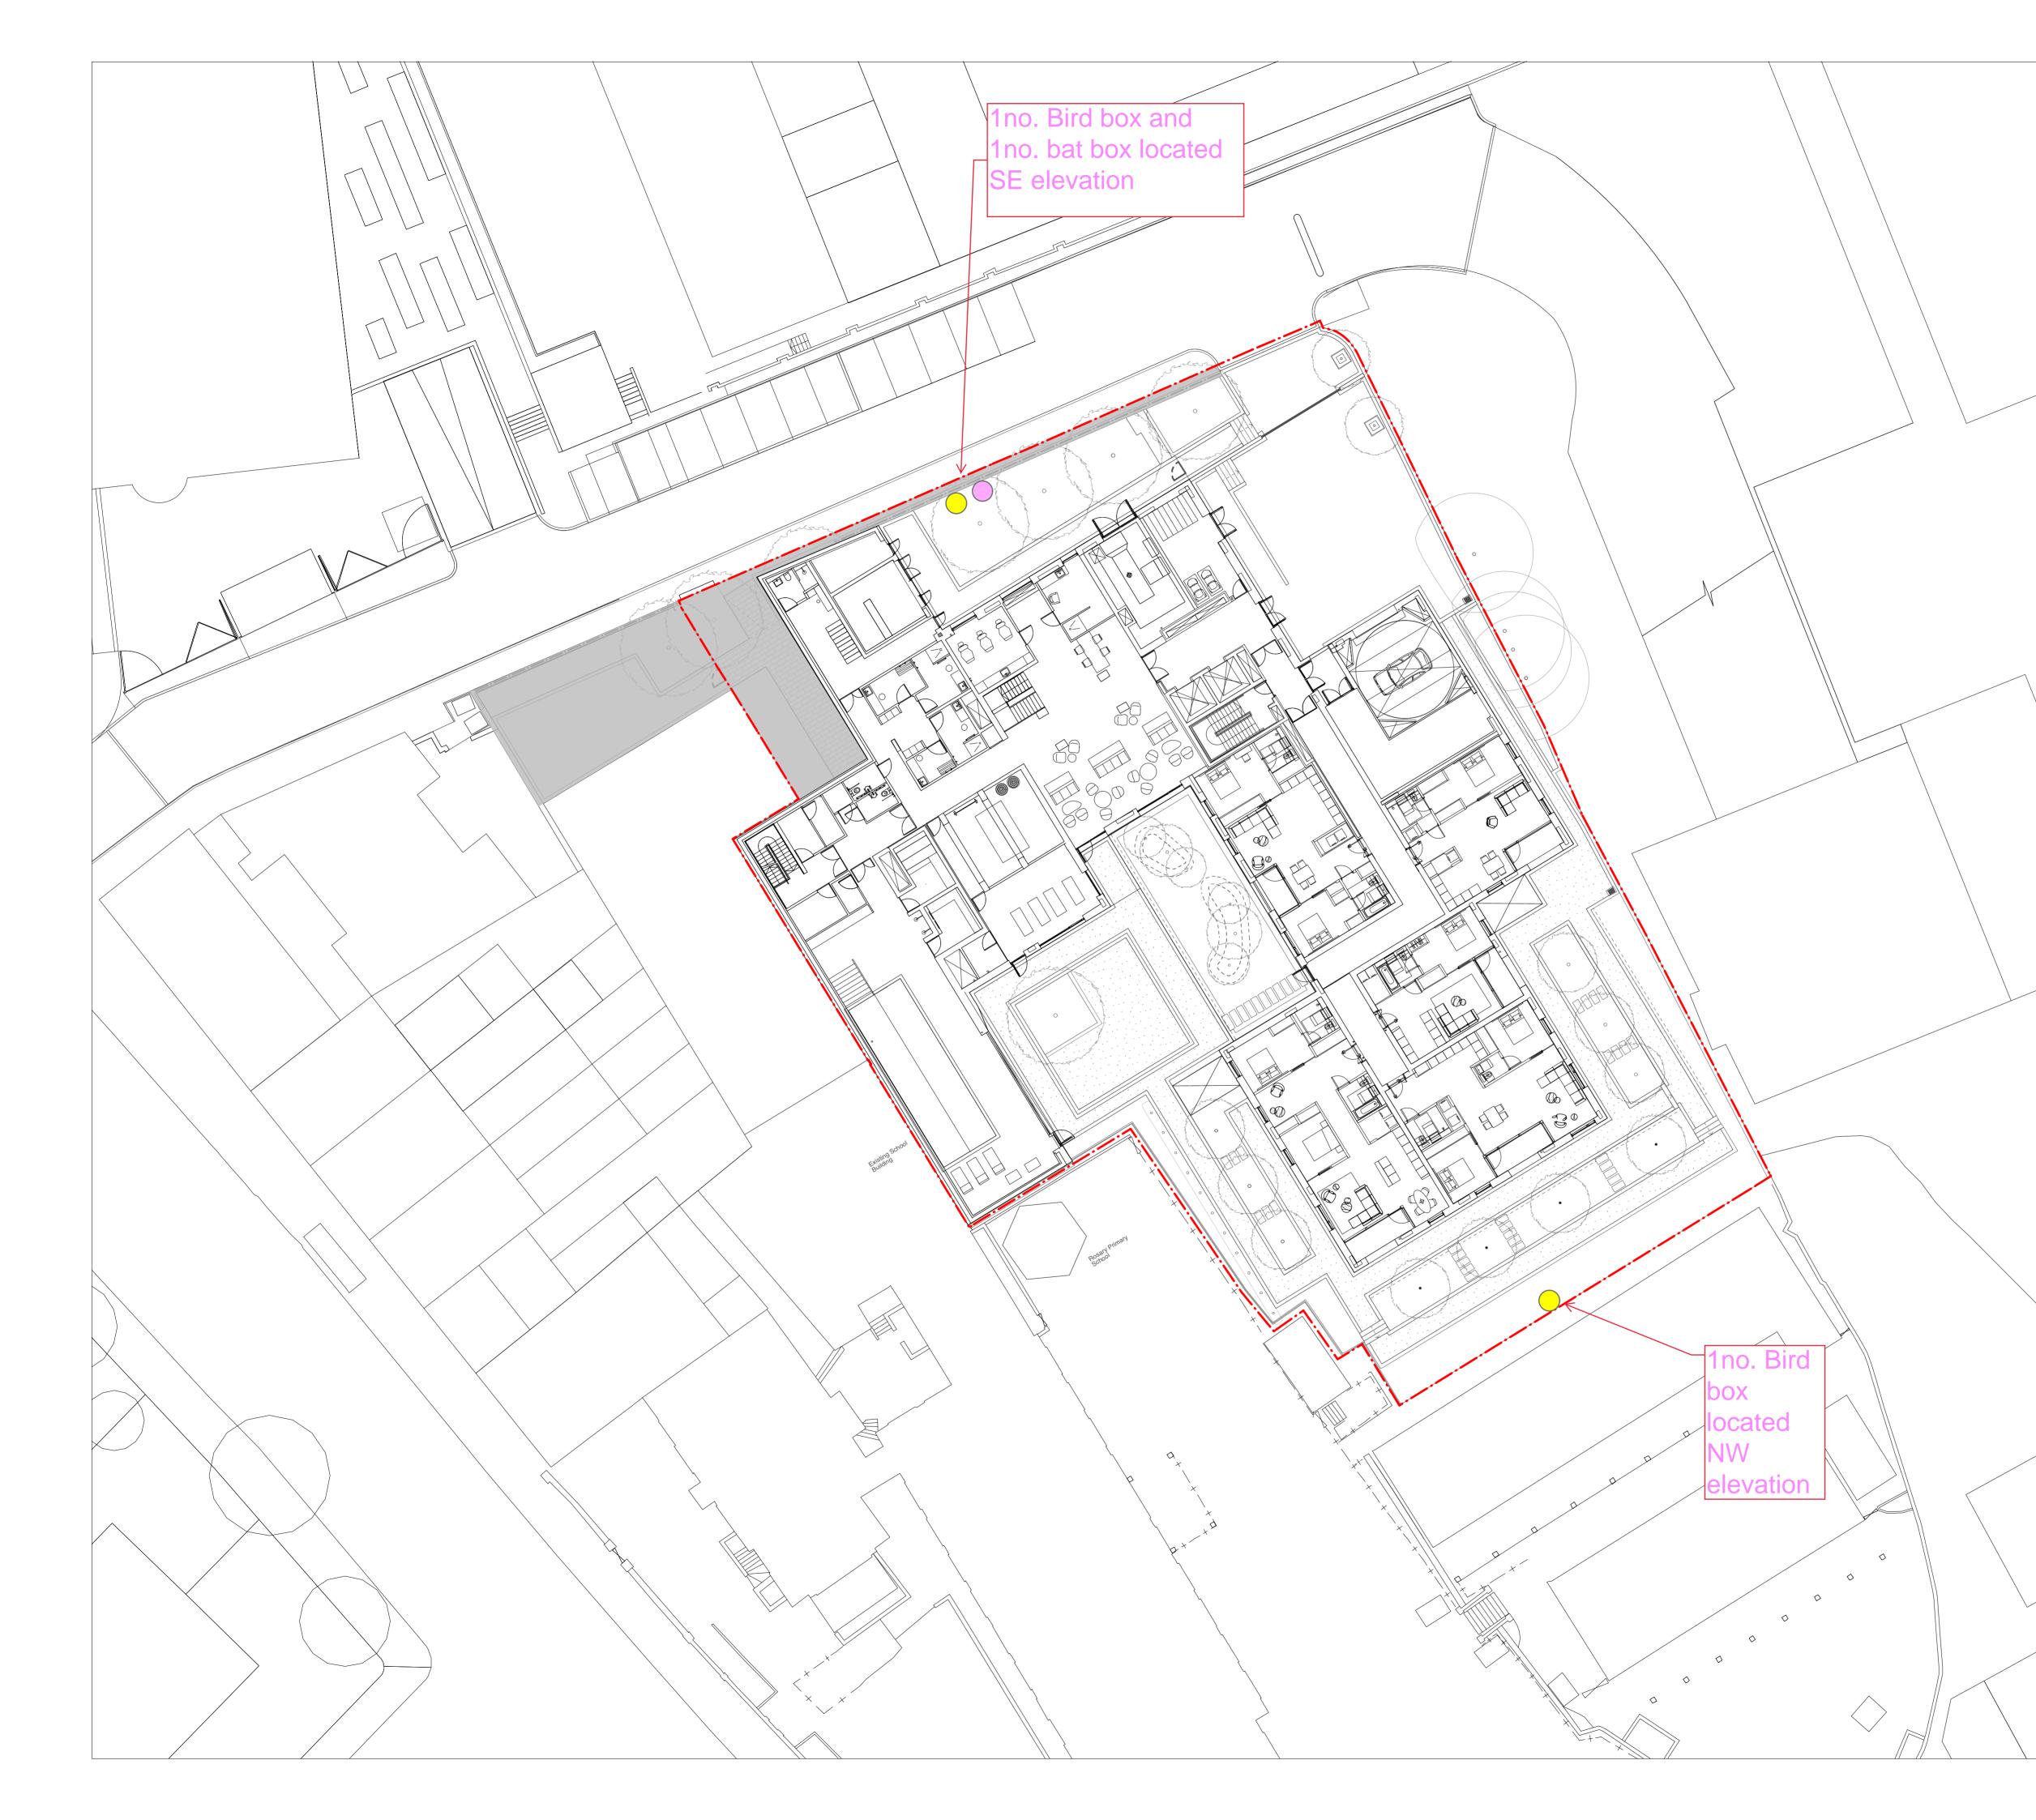

## KEY

Application Boundary

Bat Box 'Schwegler 1FF' or similar approved as recomended by the Ecology Appraisal.

Proposed Bird Box. Type of bird box to provide habitat for Robins, Sparrows and Tit species as advised by the Ecology Appraisal. 2nos. bird boxes 'RSPB silhouette classic Apex nest box' or similar approved.

| Rev Date                                   | Description    |                             |       | Revised by | Checke                    |
|--------------------------------------------|----------------|-----------------------------|-------|------------|---------------------------|
| A 15/05/19                                 | Changes Bird B | oxes location               |       | IF         | AN                        |
|                                            | -              |                             |       |            | N                         |
| 5m                                         | Om             | 5m                          | 10m   |            |                           |
|                                            | Scale          | 1:200                       |       |            |                           |
| PLANNING                                   | 3              |                             |       |            |                           |
| PEGASUS                                    |                |                             |       |            |                           |
| Ecological                                 | Enhacement - I | Bird & Bat Location         |       |            |                           |
| Drawing No.                                |                | Bird & Bat Location         | Scale |            | ate                       |
|                                            |                |                             |       |            |                           |
| Drawing No.<br>LL478-200<br>Drawn by       |                | Revision                    | Scale |            | <sup>ate</sup><br>1.04.20 |
| Drawing No.<br>LL478-200<br>Drawn by<br>AS | -0303          | Revision<br>A<br>Checked by | Scale |            |                           |