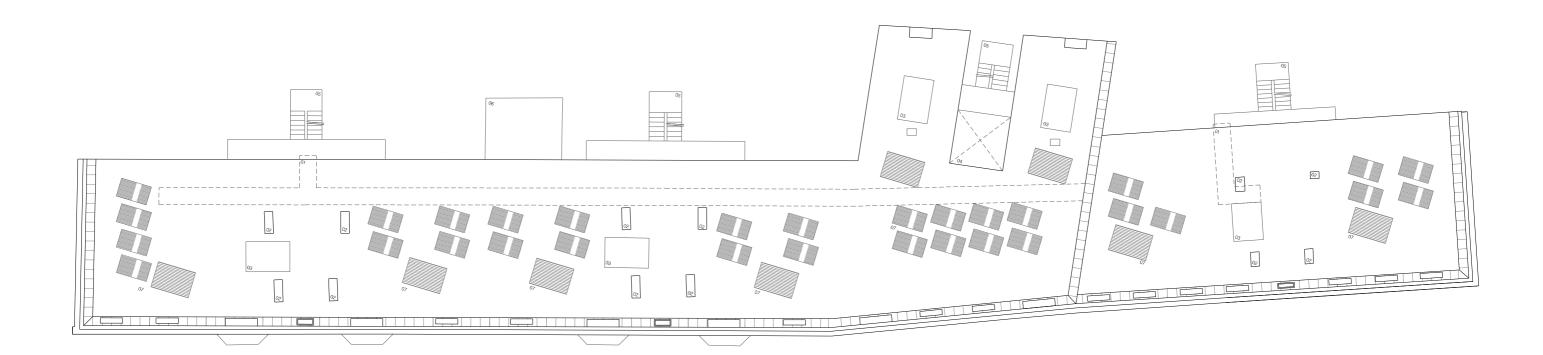

DRAWINGS ARE FOR PLANNING PURPOSES ONLY AND ARE NOT ISSUED FOR CONSTRUCTION

COPYRIGHT FLOWER MICHELIN ARCHITECTS LLP

- 02
- MANSAFE WALKWAY FOR ACCESS TO ROOF
  MOUNTED PLANT
  EXISTING CHIMNEYS EXTENDED THROUGH NEW
  ROOF
  EXISTING ROOF PLANT AND SERVICES RELOCATED
  TO NEW ROOF
  EXISTING LIGHTWELL
  EXISTING FIRE ESCAPE EXTENDED TO SERVE
  ADDITIONAL STOREY
  ROOF OF EXISTING OUTHOUSE BELOW
  INDICATIVE LOCATIONS FOR PV PANELS,
  SPECIFICATION, AND LOCATION
  TBC BY SPECIALIST 03
- 04 05