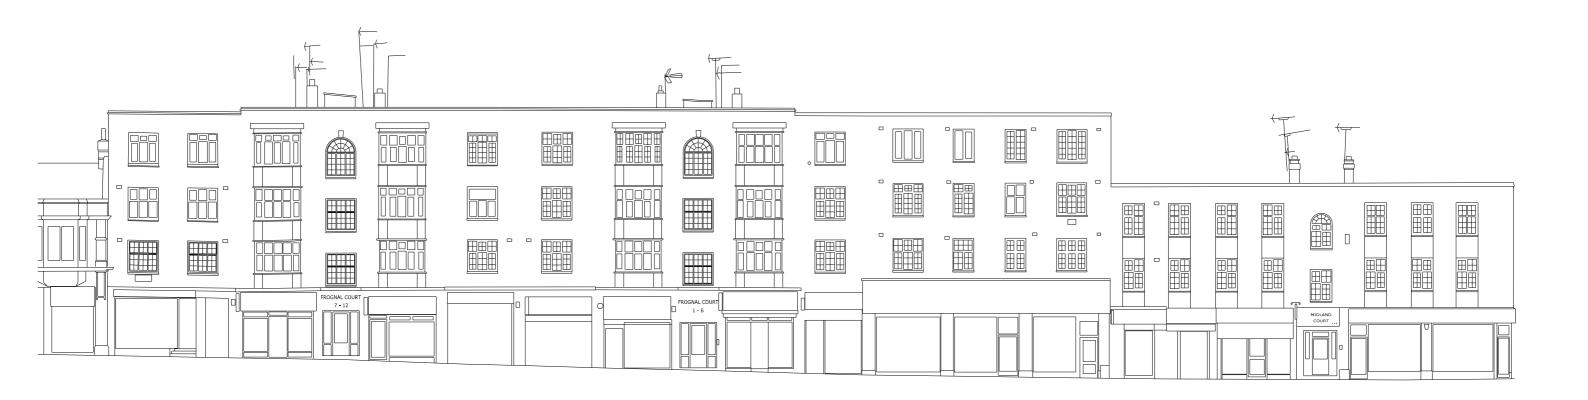

RE-ROUTING OF EXISTING AND RUNNING OF NEW DRAINAGE TO BE TO CONTRACTOR'S DESIGN DRAWINGS ARE FOR PLANNING PURPOSES ONLY AND ARE NOT ISSUED FOR CONSTRUCTION

225\_81\_30 EXISTING FRONT ELEVATION

EXISTING INFORMATION PROVIDED BY CLIENT

ALL WORKS TO BE IN ACCORDANCE WITH CURRENT BUILDING REGULATIONS AND TO BE READ AND CONSTRUCTED IN CONJUNCTION WITH A SCHEDULE OF WORKS DOCUMENT AND STRUCTURAL ENGINEER'S INFORMATION

ALL DEMOLITION TO BE APPROVED BY STRUCTURAL ENGINEER PRIOR TO COMMENCEMENT

ALL DIMENSIONS, EXISTING LEVELS, DRAIN RUNS AND SITE CONDITIONS TO BE VERIFIED ON SITE BY CONTRACTOR PRIOR TO CONSTRUCTION, AND ANY DISCREPANCIES MADE KNOWN

RE-ROUTING OF EXISTING AND RUNNING OF NEW DRAINAGE TO BE TO CONTRACTOR'S DESIGN DRAWINGS ARE FOR PLANNING PURPOSES ONLY AND ARE NOT ISSUED FOR CONSTRUCTION