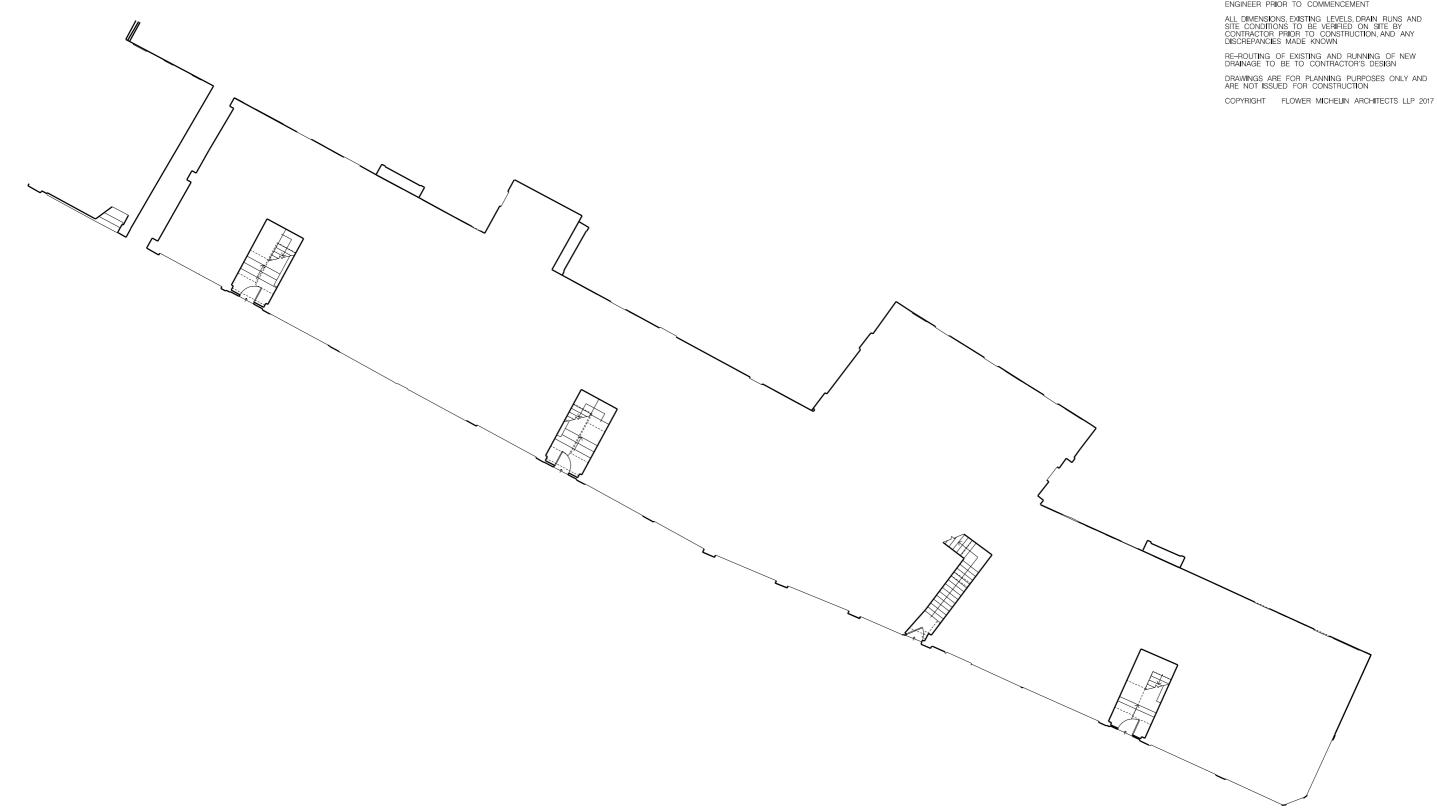

20m FROGNAL COURT ESTATE, LONDON NW3 5HL FINCHLEY FRONT BLOCKS

225\_81\_10 EXISTING GROUND FLOOR PLAN

EXISTING INFORMATION PROVIDED BY CLIENT

ALL WORKS TO BE IN ACCORDANCE WITH CURRENT BUILDING REGULATIONS AND TO BE READ AND CONSTRUCTED IN CONJUNCTION WITH A SCHEDULE OF WORKS DOCUMENT AND STRUCTURAL ENGINEER'S INFORMATION

ALL DEMOLITION TO BE APPROVED BY STRUCTURAL ENGINEER PRIOR TO COMMENCEMENT

ALL DIMENSIONS, EXISTING LEVELS, DRAIN RUNS AND SITE CONDITIONS TO BE VERIFIED ON SITE BY CONTRACTOR PRIOR TO CONSTRUCTION, AND ANY DISCREPANCIES MADE KNOWN