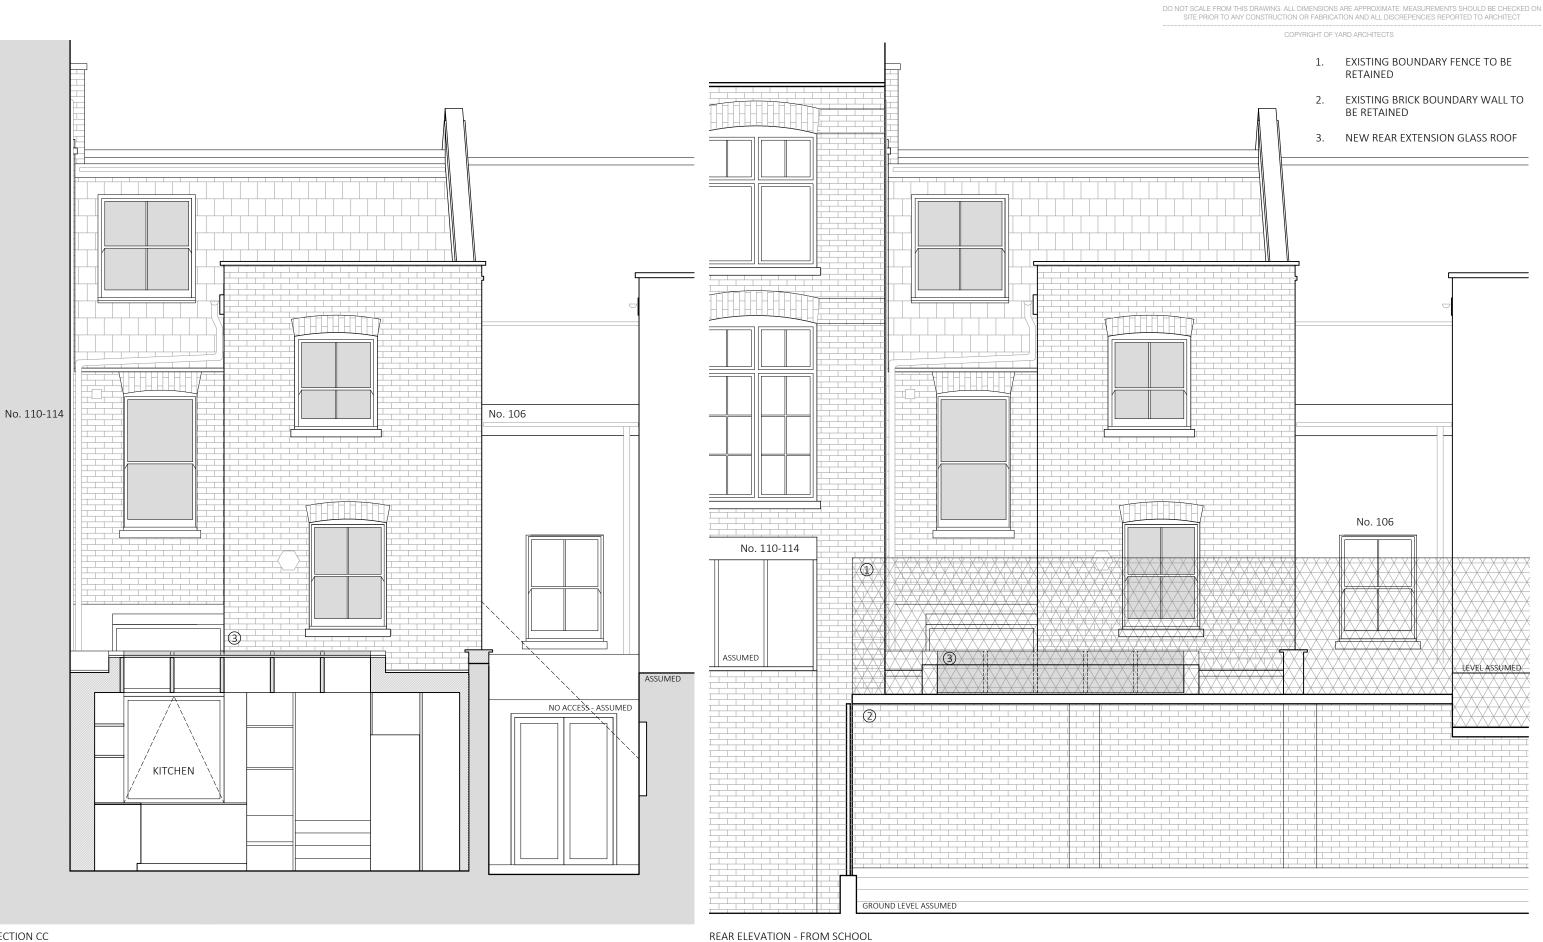

## Y A R D A R C H I T E C T S

| PROJECT 108 KINGSGATE ROAD, LONDON, NW6 2JG |                  |         |        |             |            |
|---------------------------------------------|------------------|---------|--------|-------------|------------|
| DRAWING TITLE                               | PROPOSED SECTION | CC AND  | rear e | ELEVATION F | ROM SCHOOL |
| DATE                                        | MARCH 2019       | JOB NO. | 035    | DRAWING     |            |
| SCALE @ A3                                  | 1:50             | REV.    | A      | NO.         | г-03       |