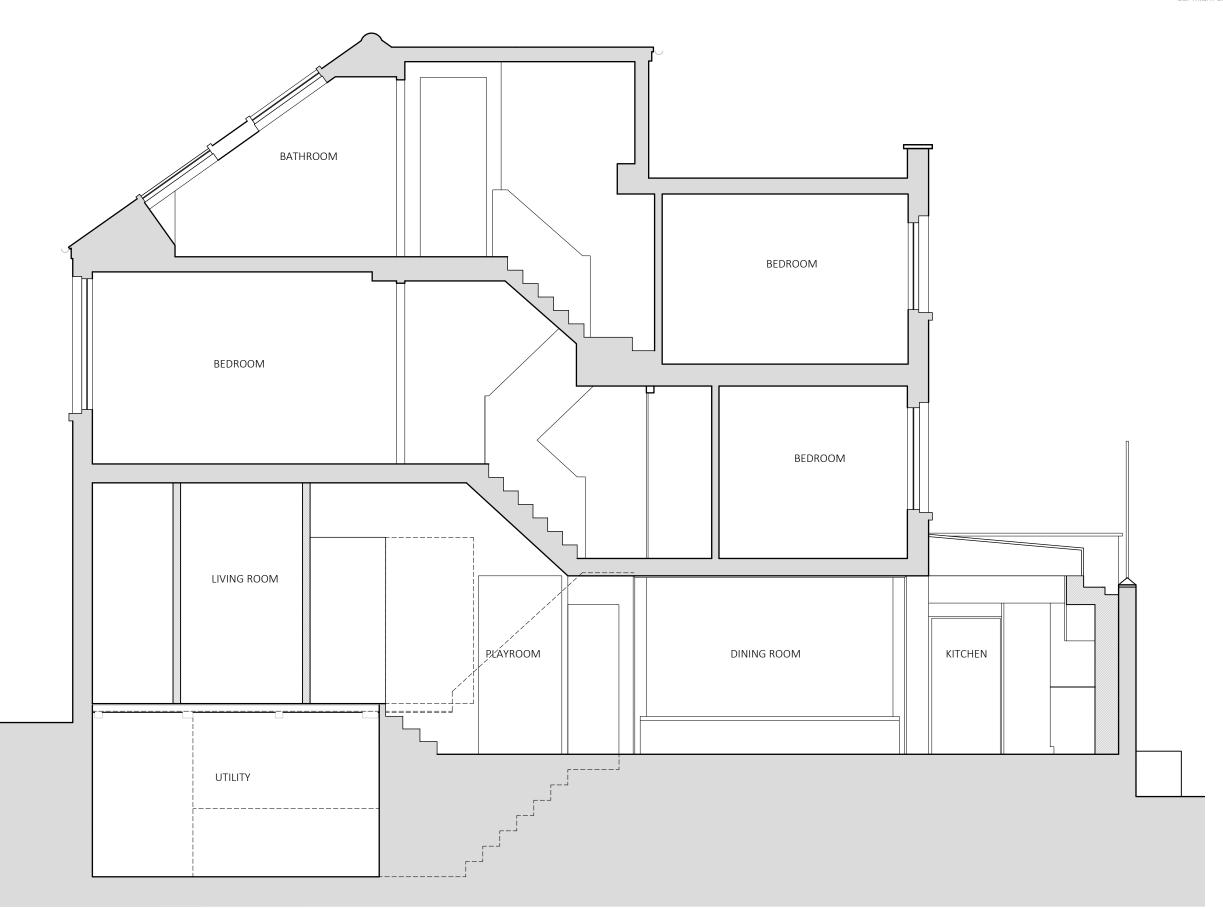

SECTION AA

1.0 2.0 0 0.5 1.5 2.5m

DO NOT SCALE FROM THIS DRAWING. ALL DIMENSIONS ARE APPROXIMATE. MEASUREMENTS SHOULD BE CHECKED ON SITE PRIOR TO ANY CONSTRUCTION OR FABRICATION AND ALL DISCREPENCIES REPORTED TO ARCHITECT

## YARDARCHITECTS

| ROJECT 108 KINGSGATE ROAD, LONDON, NW6 2JG |                              |         |     |         |      |
|--------------------------------------------|------------------------------|---------|-----|---------|------|
| DRAWING TITLE                              | IG TITLE PROPOSED SECTION AA |         |     |         |      |
| DATE                                       | MARCH 2019                   | JOB NO. | 035 | DRAWING |      |
| SCALE @ A3                                 | 1:50                         | REV.    | А   | NO.     | F-03 |