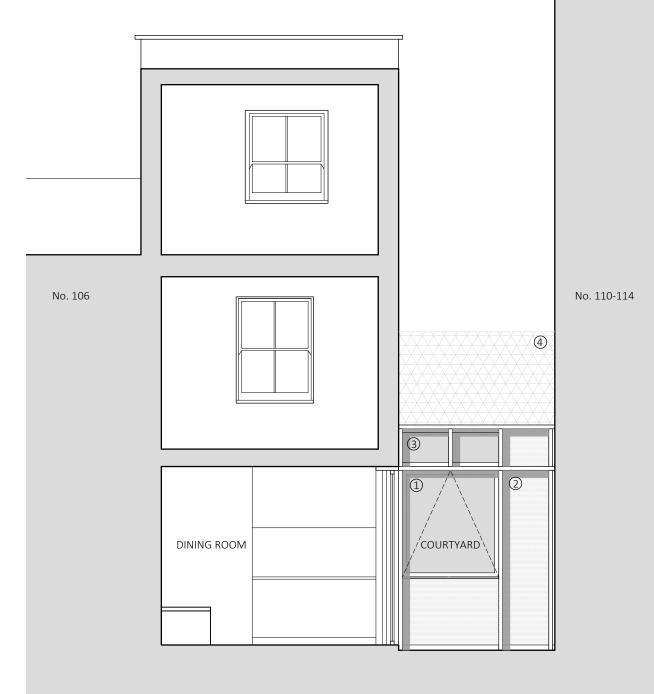

SECTION DD

NEW ALUMINIUM FRAMED TOP-GUIDED WINDOW
PERFORATED WHITE STEEL FACADE
DOUBLE GLAZED FIXED WINDOWS
EXISTING BOUNDARY FENCE TO BE RETAINED

Y A R D A R C H I T E C T S

| PROJECT                           | 108 KINGSGATE RO | AD, LOND | ON, N | W6 2JG  |      |
|-----------------------------------|------------------|----------|-------|---------|------|
| DRAWING TITLE PROPOSED SECTION DD |                  |          |       |         |      |
| DATE                              | MARCH 2019       | JOB NO.  | 035   | DRAWING |      |
| SCALE @ A3                        | 1:50             | REV.     | A     | NO.     | P-00 |