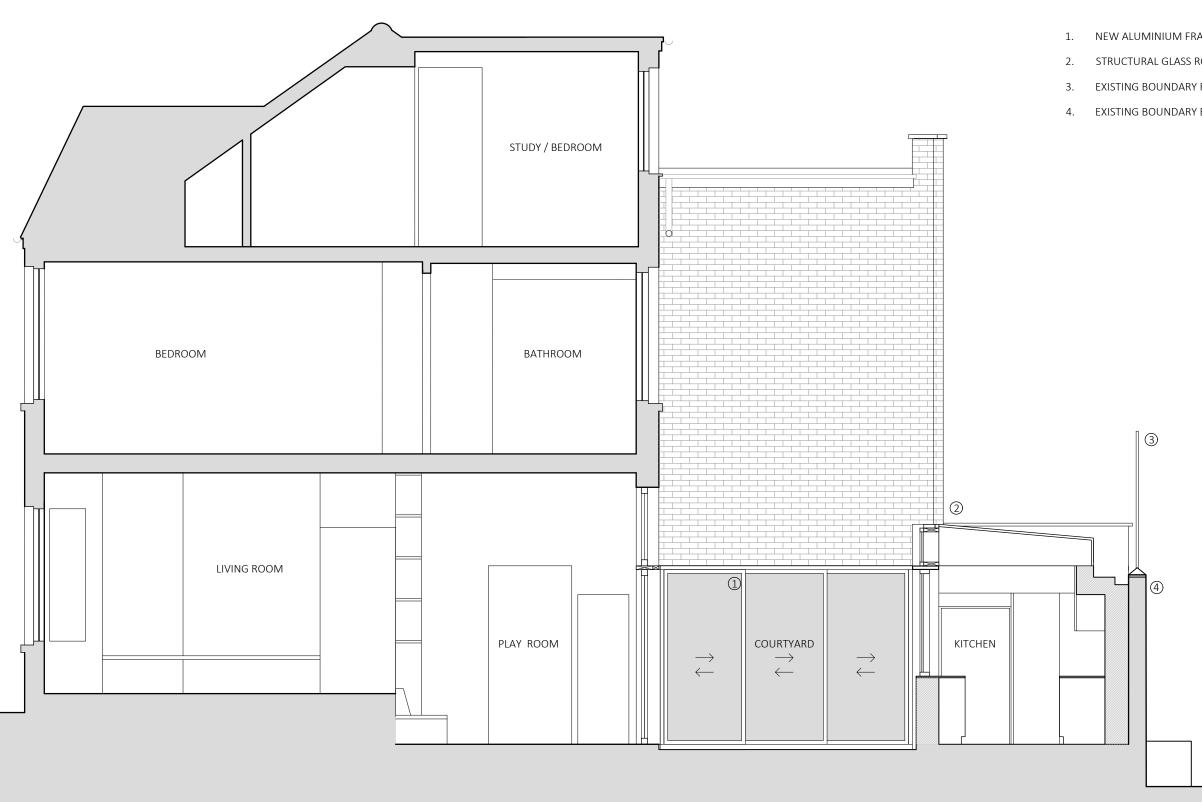

SECTION BB

2.0 1.0 2.5m 0 0.5 1.5

DO NOT SCALE FROM THIS DRAWING. ALL DIMENSIONS ARE APPROXIMATE. MEASUREMENTS SHOULD BE CHECKED ON SITE PRIOR TO ANY CONSTRUCTION OR FABRICATION AND ALL DISCREPENCIES REPORTED TO ARCHITECT COPYRIGHT OF YARD ARCHITECTS

1. NEW ALUMINIUM FRAMED SLIDING DOORS 2. STRUCTURAL GLASS ROOFLIGHT 3. EXISTING BOUNDARY FENCE TO BE RETAINED 4. EXISTING BOUNDARY BRICK WALL TO BE RETAINED

## Y A R D A R C H I T E C T S

| PROJECT       | 108 KINGSGATE ROAD, LONDON, NW6 2JG |         |     |         |      |
|---------------|-------------------------------------|---------|-----|---------|------|
| DRAWING TITLE | PROPOSED SECTION BB                 |         |     |         |      |
| DATE          | MARCH 2019                          | JOB NO. | 035 | DRAWING |      |
| SCALE @ A3    | 1:50                                | REV.    | A   | NO.     | P-04 |