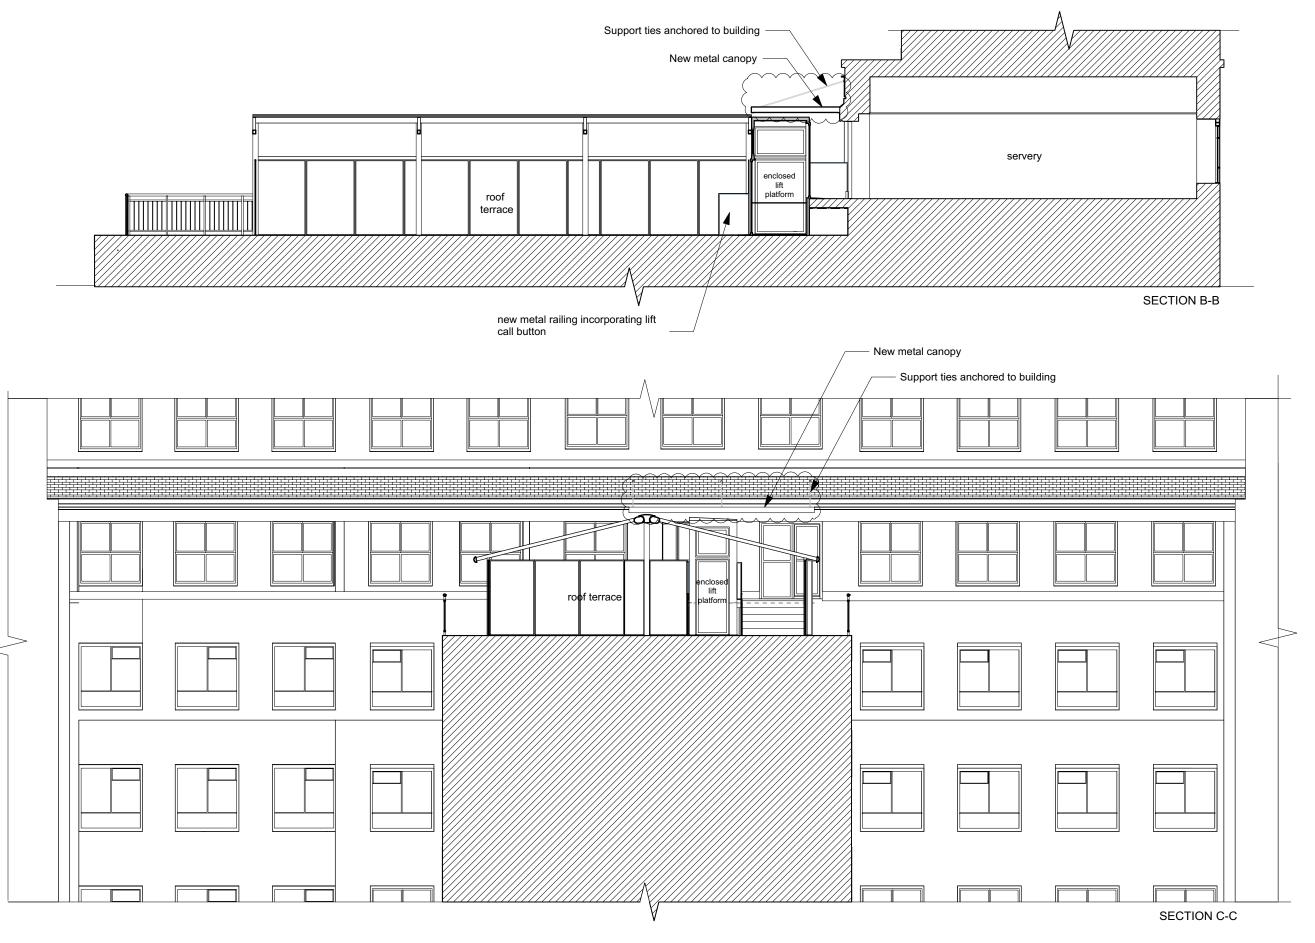

ı́mıi-

Notes:
This drawing is the copyright of Spheron Architects (Ltd) and may not be used without their consent.
Do not scale from these drawings. The contractor is responsible for checking all dimensions before work starts.
Any discrepancies to be brought to the attention of the Architect immediately. A 03/06/2019 RA SBM Revised canopy 13/03/2019 SSYA SBM Issued for Planning SpheronArchitects Unit 5C, 26-32 Voltaire Road London, SW4 6DH tel: +44 20 3490 6543 e: info@spheronarchitects.co.uk www.spheronarchitects.co.uk Birkbeck College Malet Street Bloomsbury WC1E 7HX Proposed Sections B-B and C-C **PLANNING** Scale: 1:100@A3 Date: 12.12.18

Α

F541-A-303

**EXISTING STREET SECTION A-A** 

PROPOSED STREET SECTION A-A

Noss:

This drawing is the copyright of Spheron Architects (Ltd) and may not be used without their consent.

Do not scale from these drawings. The contractor is responsible for checking all dimensions before work starts.