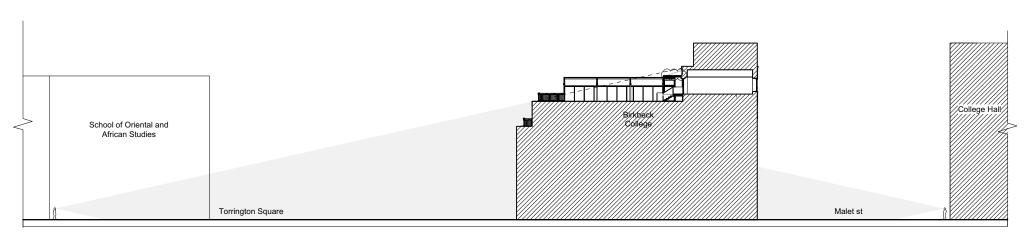

Α

F541-A-303

**EXISTING STREET SECTION A-A** 

PROPOSED STREET SECTION A-A

Noss:

This drawing is the copyright of Spheron Architects (Ltd) and may not be used without their consent.

Do not scale from these drawings. The contractor is responsible for checking all dimensions before work starts.