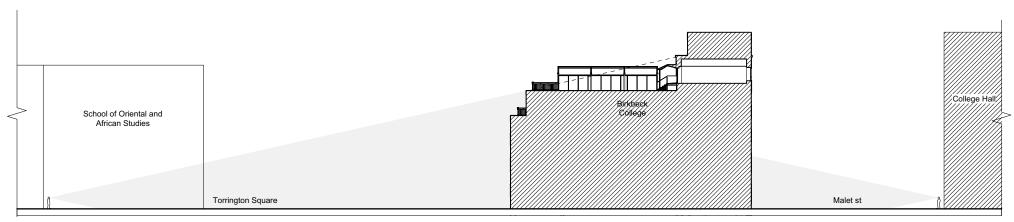

Α

F541-A-303

**EXISTING STREET SECTION A-A** 

PROPOSED STREET SECTION A-A

Noss:

This drawing is the copyright of Spheron Architects (Ltd) and may not be used without their consent.

Do not scale from these drawings. The contractor is responsible for checking all dimensions before work starts.