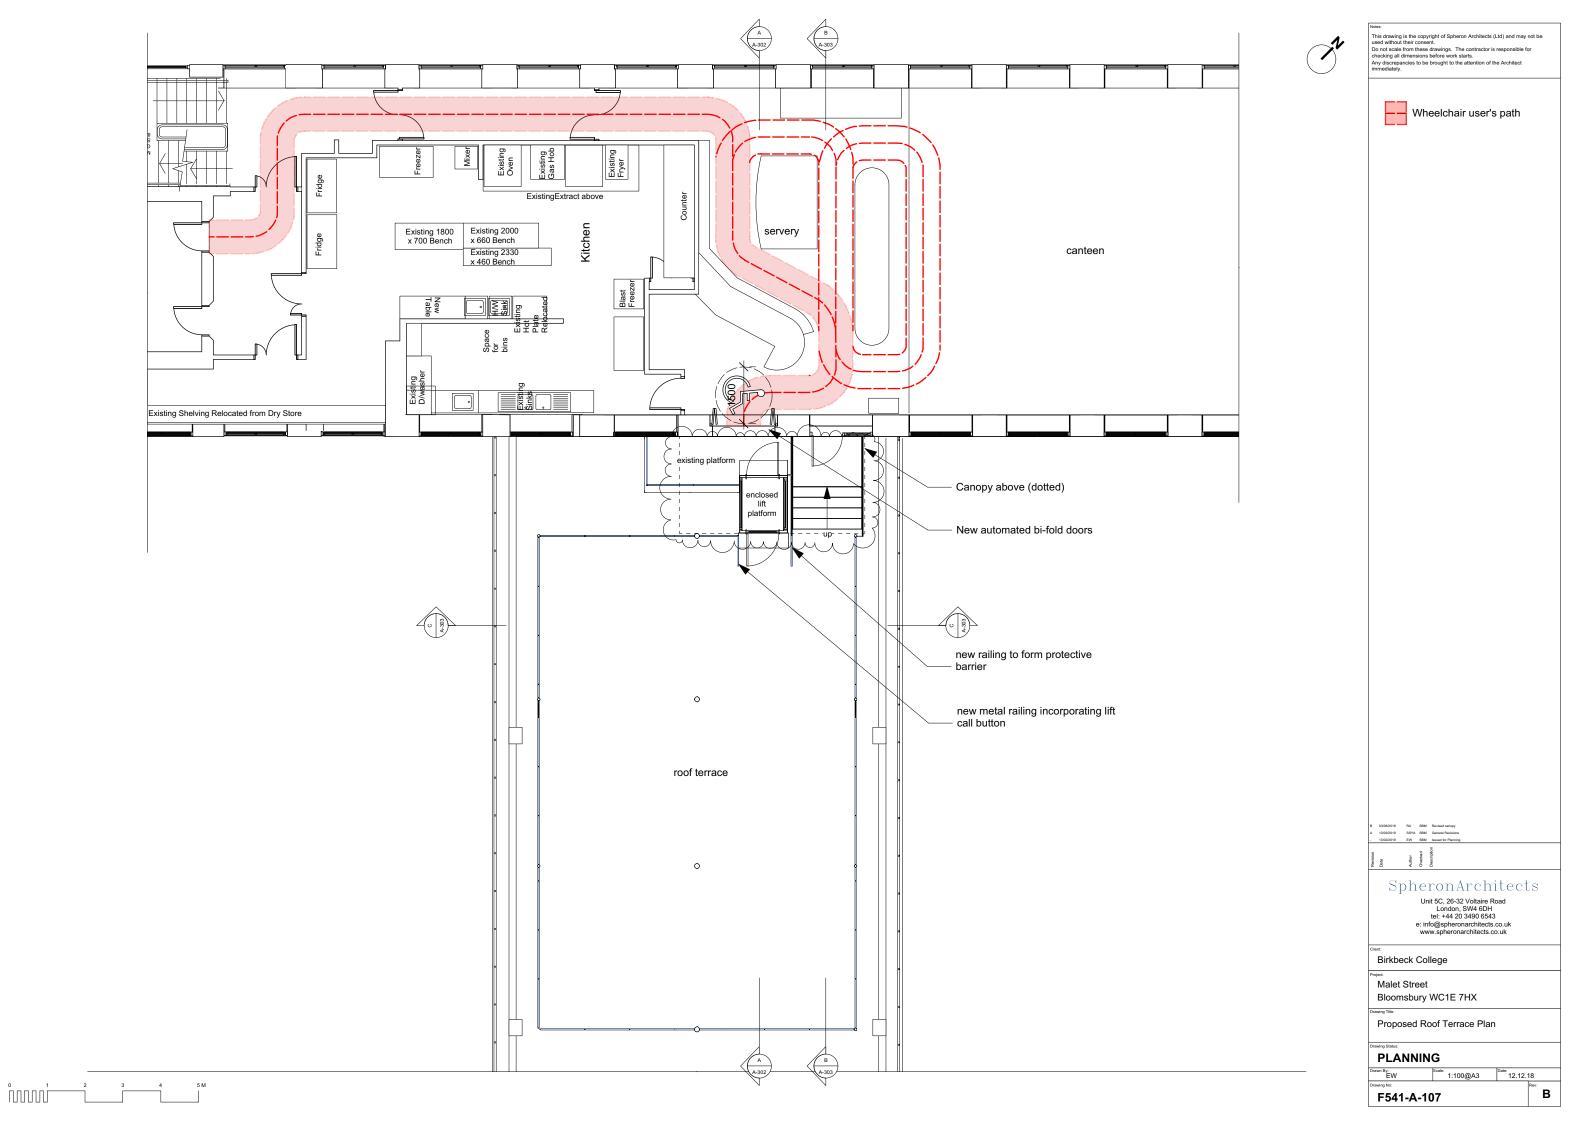

## SpheronArchitects

Unit 5C, 26-32 Voltaire Road London, SW4 6DH tel: +44 20 3490 6543 e: info@spheronarchitects.co.uk www.spheronarchitects.co.uk

Birkbeck College

Malet Street

Bloomsbury WC1E 7HX

Proposed Roof Plan

**PLANNING** 

Scale: 1:100@A3 Date: 12.12.18

F541-A-108

0 1 2 3 4

Noss:

This drawing is the copyright of Spheron Architects (Ltd) and may not be used without their consent.

Do not scale from these drawings. The contractor is responsible for checking all dimensions before work starts.