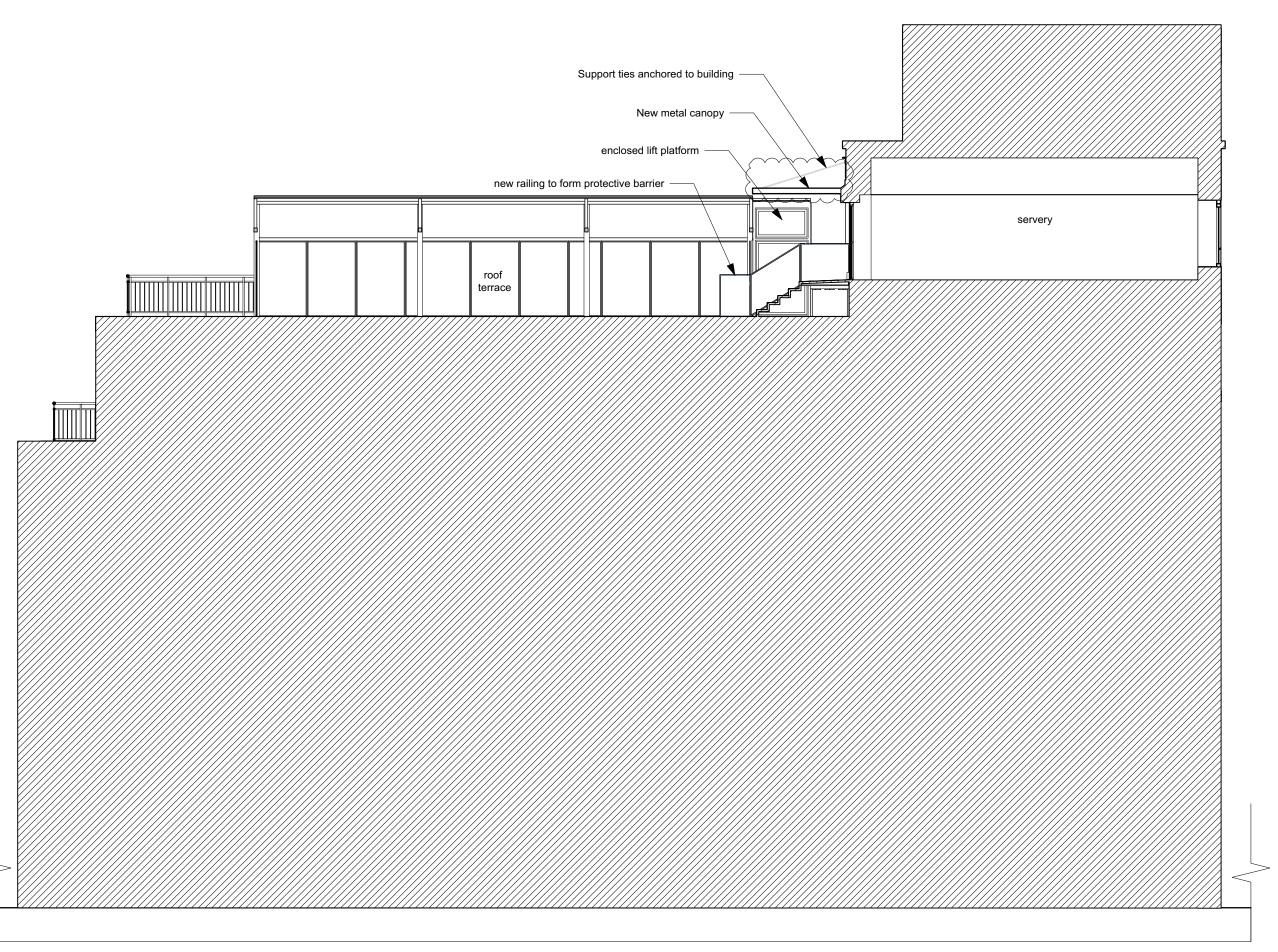

ı́mıi-

Notes:
This drawing is the copyright of Spheron Architects (Ltd) and may not be used without their consent.
Do not scale from these drawings. The contractor is responsible for checking all dimensions before work starts.
Any discrepancies to be brought to the attention of the Architect immediately. A 03/06/2019 RA SBM Revised canopy 13/03/2019 SSYA SBM Issued for Planning SpheronArchitects Unit 5C, 26-32 Voltaire Road London, SW4 6DH tel: +44 20 3490 6543 e: info@spheronarchitects.co.uk www.spheronarchitects.co.uk Birkbeck College Malet Street Bloomsbury WC1E 7HX Proposed Sections B-B and C-C **PLANNING** Scale: 1:100@A3 Date: 12.12.18

Α

F541-A-303

**EXISTING STREET SECTION A-A** 

PROPOSED STREET SECTION A-A

Noss:

This drawing is the copyright of Spheron Architects (Ltd) and may not be used without their consent.

Do not scale from these drawings. The contractor is responsible for checking all dimensions before work starts.