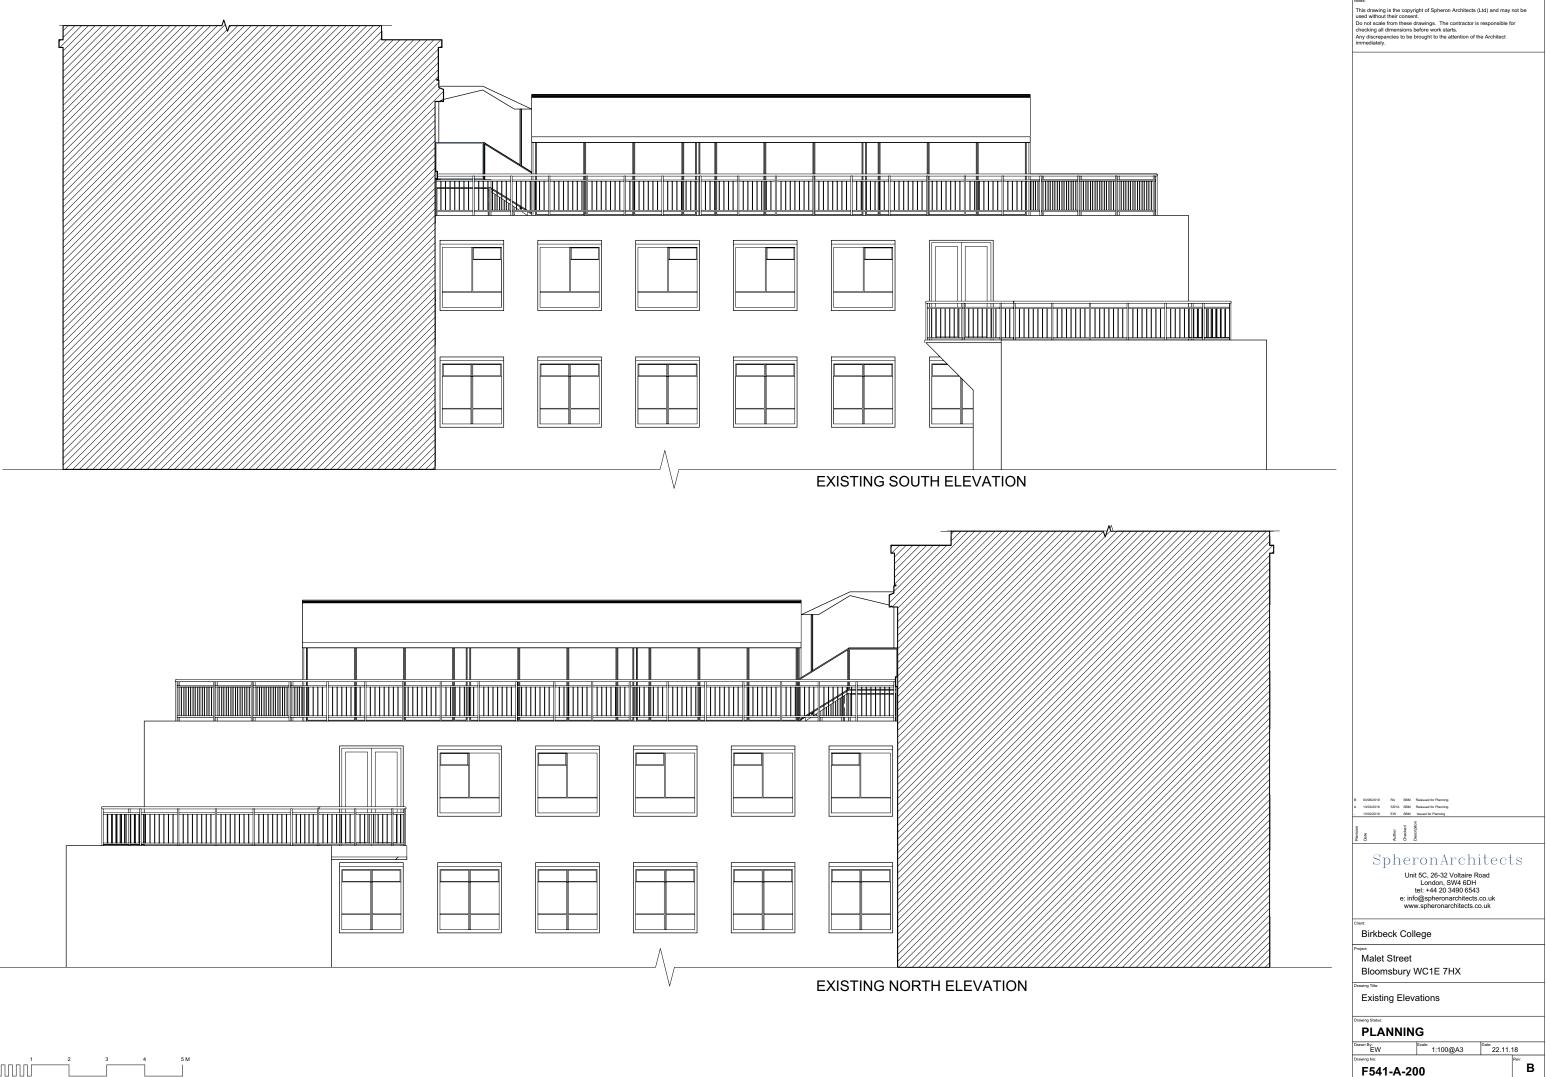

0 1 2 3 4 5M



None: This drawing is the copyright of Spheron Architects (Ltd) and may not be used without their consent. Do not scale from these drawings. The contractor is responsible for checking all dimensions before work starts. Any discrepancies to be brought to the attention of the Architect immediately.







Trees: This drawing is the copyright of Spheron Architects (Ltd) and may not be used without their consent. Do not scale from these drawings. The contractor is responsible for checking all dimensions before work starts. Any discrepancies to be brought to the attention of the Architect immediately.





ÎNNÎ



В

F541-A-300

4 5 M