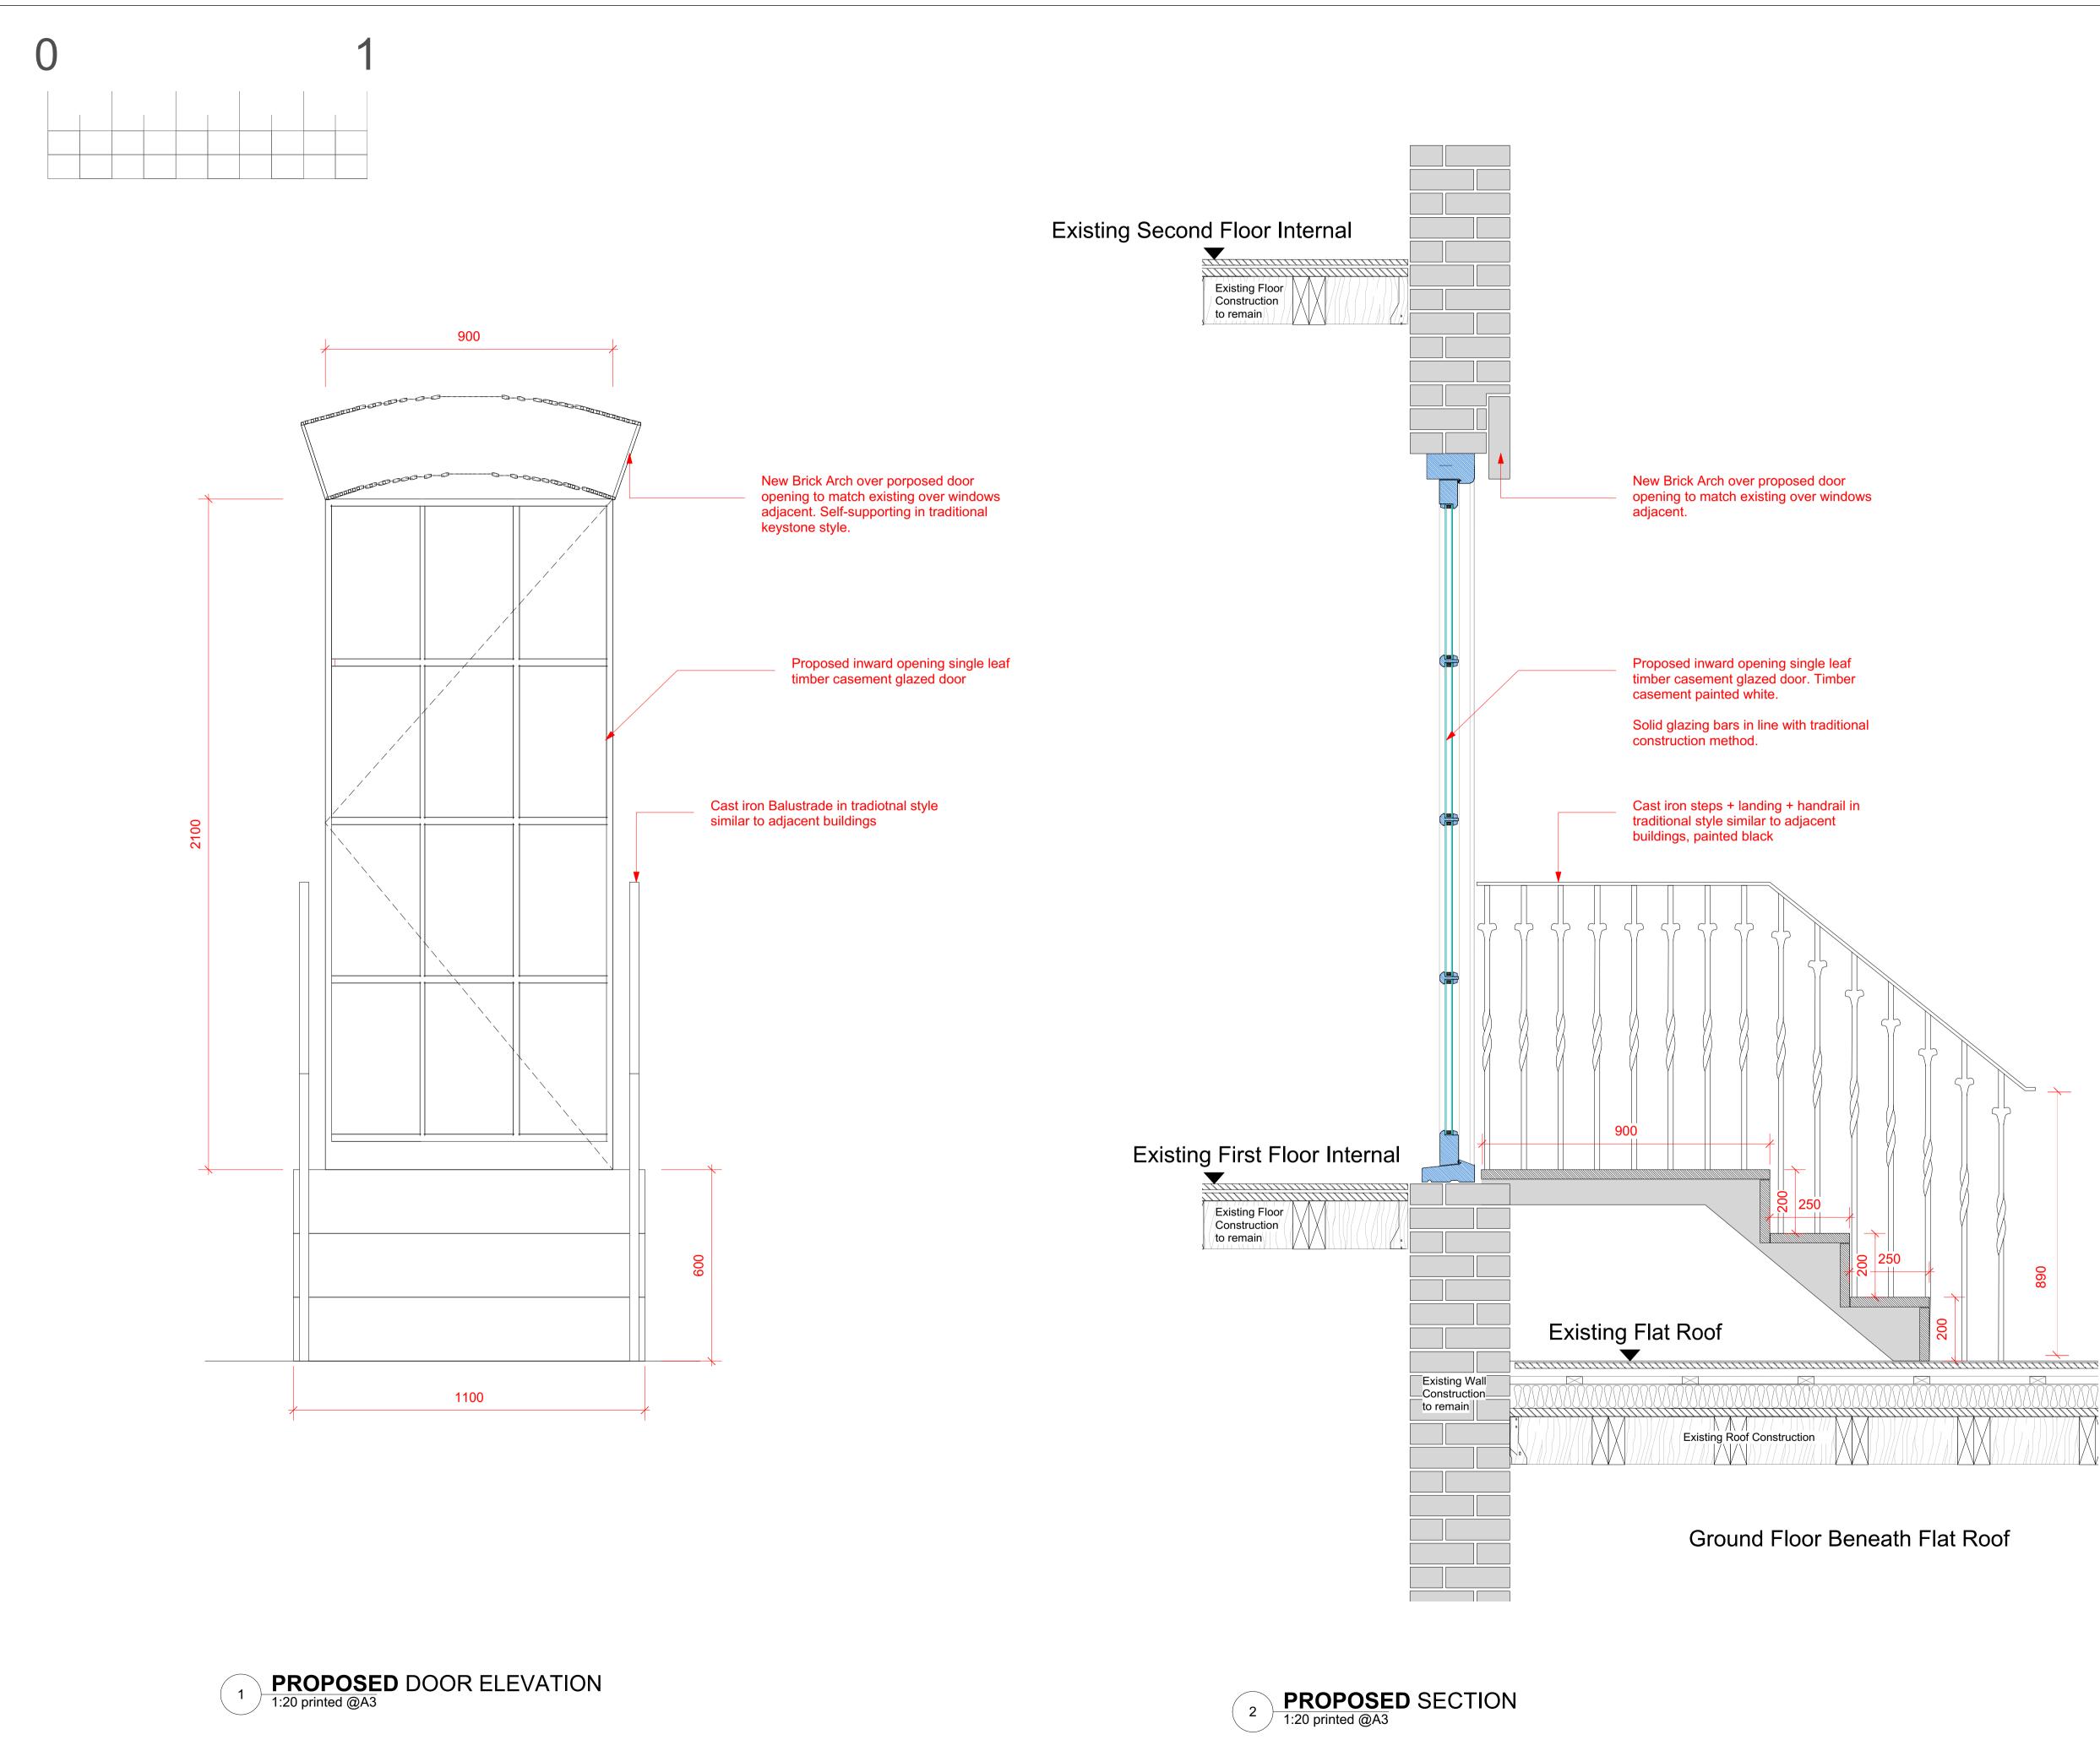

## LISTED BUILDING CONSENT

| REVISIONS                                                                                                                        |                     |                              |                                       |
|----------------------------------------------------------------------------------------------------------------------------------|---------------------|------------------------------|---------------------------------------|
| 190522_Listed Building Consent                                                                                                   |                     |                              |                                       |
|                                                                                                                                  |                     |                              |                                       |
|                                                                                                                                  |                     |                              |                                       |
|                                                                                                                                  |                     |                              |                                       |
|                                                                                                                                  |                     |                              |                                       |
|                                                                                                                                  |                     |                              |                                       |
|                                                                                                                                  |                     |                              |                                       |
|                                                                                                                                  |                     |                              |                                       |
|                                                                                                                                  |                     |                              |                                       |
|                                                                                                                                  | Web: ww<br>Tel: +44 |                              | n + Global<br>oway.com<br>ay.com<br>7 |
| Client:<br>Chelsea Construction                                                                                                  |                     | Date Created:<br>2019/03/27  |                                       |
| Project:                                                                                                                         |                     |                              |                                       |
| 34 Percy Street                                                                                                                  |                     |                              |                                       |
| Drawing Title:<br>New Door Details                                                                                               |                     |                              |                                       |
| Scale:<br>1:20@ A3                                                                                                               |                     | Revision Date:<br>2019/05/22 |                                       |
| Drawing No:                                                                                                                      | Drawn By:           | Checked by:                  | Revision:                             |
| 085_301                                                                                                                          | AH                  | AH                           | LBC1                                  |
| DO NOT SCALE FROM DRAWING, ALL DIMS TO BE<br>CHECKED ON SITE. REPORT OMISSIONS AND<br>DISCREPANCIES TO THE ARCHITECT IMMEDIATELY |                     |                              |                                       |