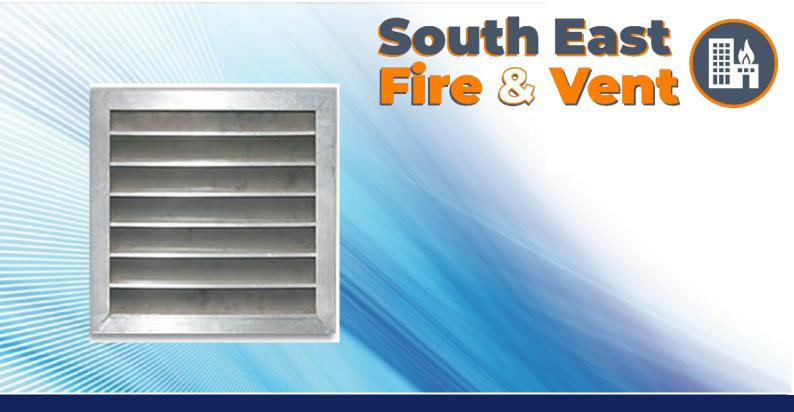

## **External Weather Louvre**

## **Specifications**

- External Weather Louvre 50mm or 75mm
- All Aluminium construction
- 50mm or 75mm Blade pitch set at 45 degrees
- Free area 68%
- Vermin Mesh as standard
- 32mm Flanges

EWL-50 and EWL-75 Range can be sized from 100mm to 1200 mm as standard. Pricing is available in 50mm increments.