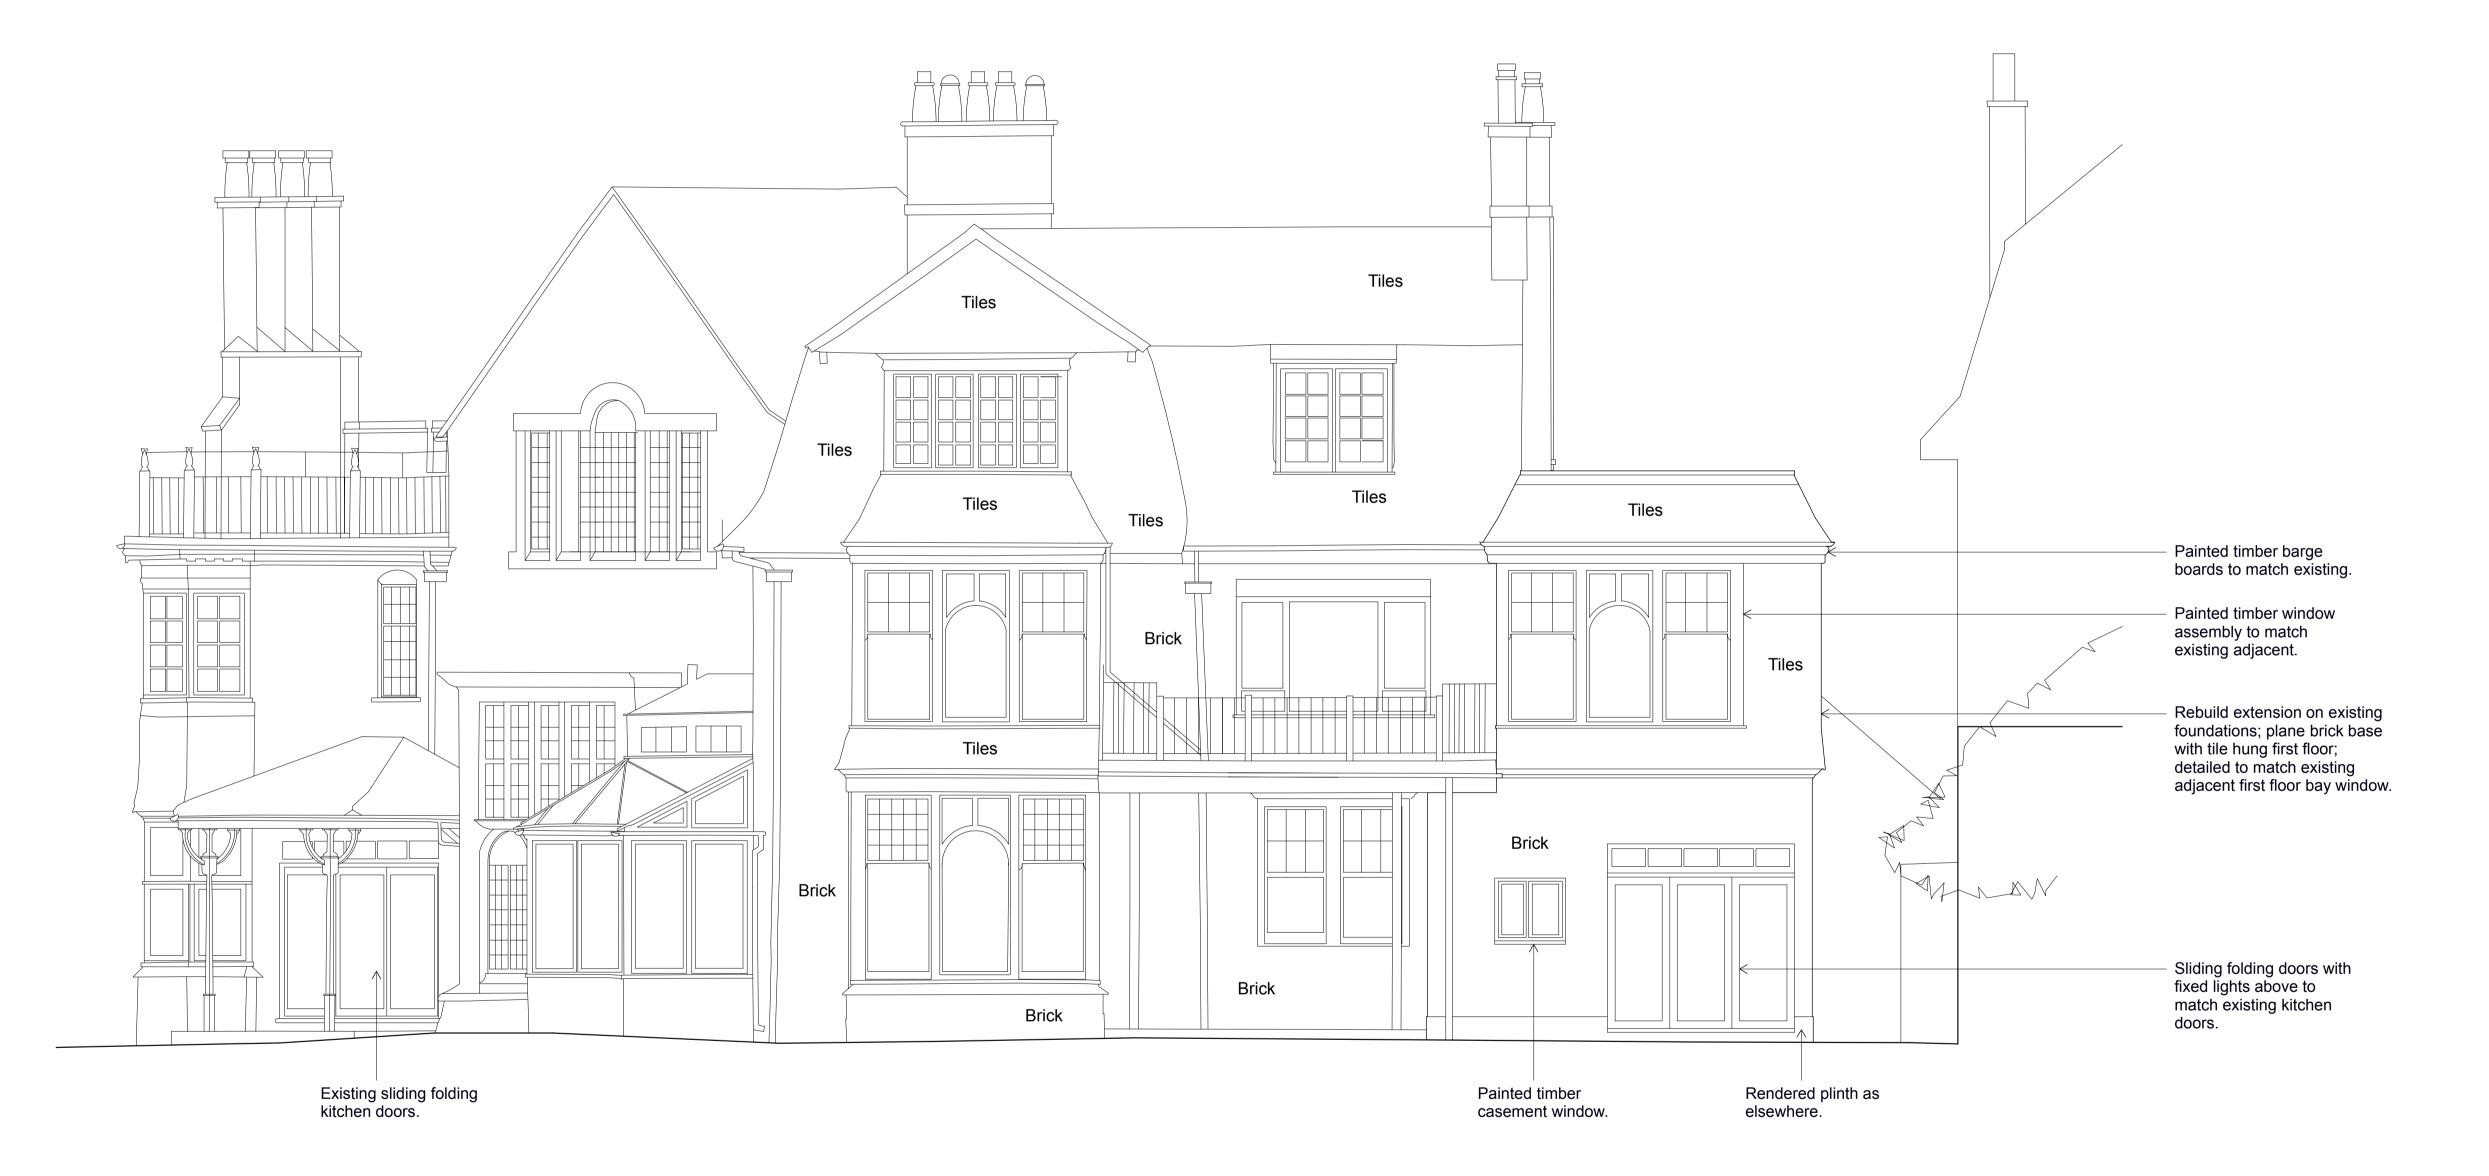

**NOTES:** © t A Greig Limited- All rights described in Chapter IV of the Copyright, Designs and Patents Act 1988 have been asserted.

This drawing is to be read in conjunction with the specification and all relevant drawings.

Contractor to check all dimensions on site.

Do not scale from this drawing.

t A Greig Limited to be advised of any variation between the drawings and site conditions.

0m 0.5m 1.0m 2.0m 3.0m 4.0m 5.0m

## (PL)37\_EXTENSION REAR ELEVATION - PROPOSED

|          |                           |                                                     | <b>Project Number</b><br>840                                        |          | Drawing Title           |
|----------|---------------------------|-----------------------------------------------------|---------------------------------------------------------------------|----------|-------------------------|
|          |                           |                                                     | Client                                                              |          | - PROPO                 |
|          |                           |                                                     | TK Construction                                                     |          | <b>Drawn</b><br>AG      |
|          |                           |                                                     | <b>Description</b><br>Proposed Elevations                           |          | <b>Date</b><br>19.05.19 |
| -<br>Rev | 03.06.2019<br><b>Date</b> | Planning Application - extension <b>Description</b> | <b>Location</b><br>The Wabe, 66 Reddington Road,<br>London, NW3 7RS | Key Plan | Drawing Numb            |