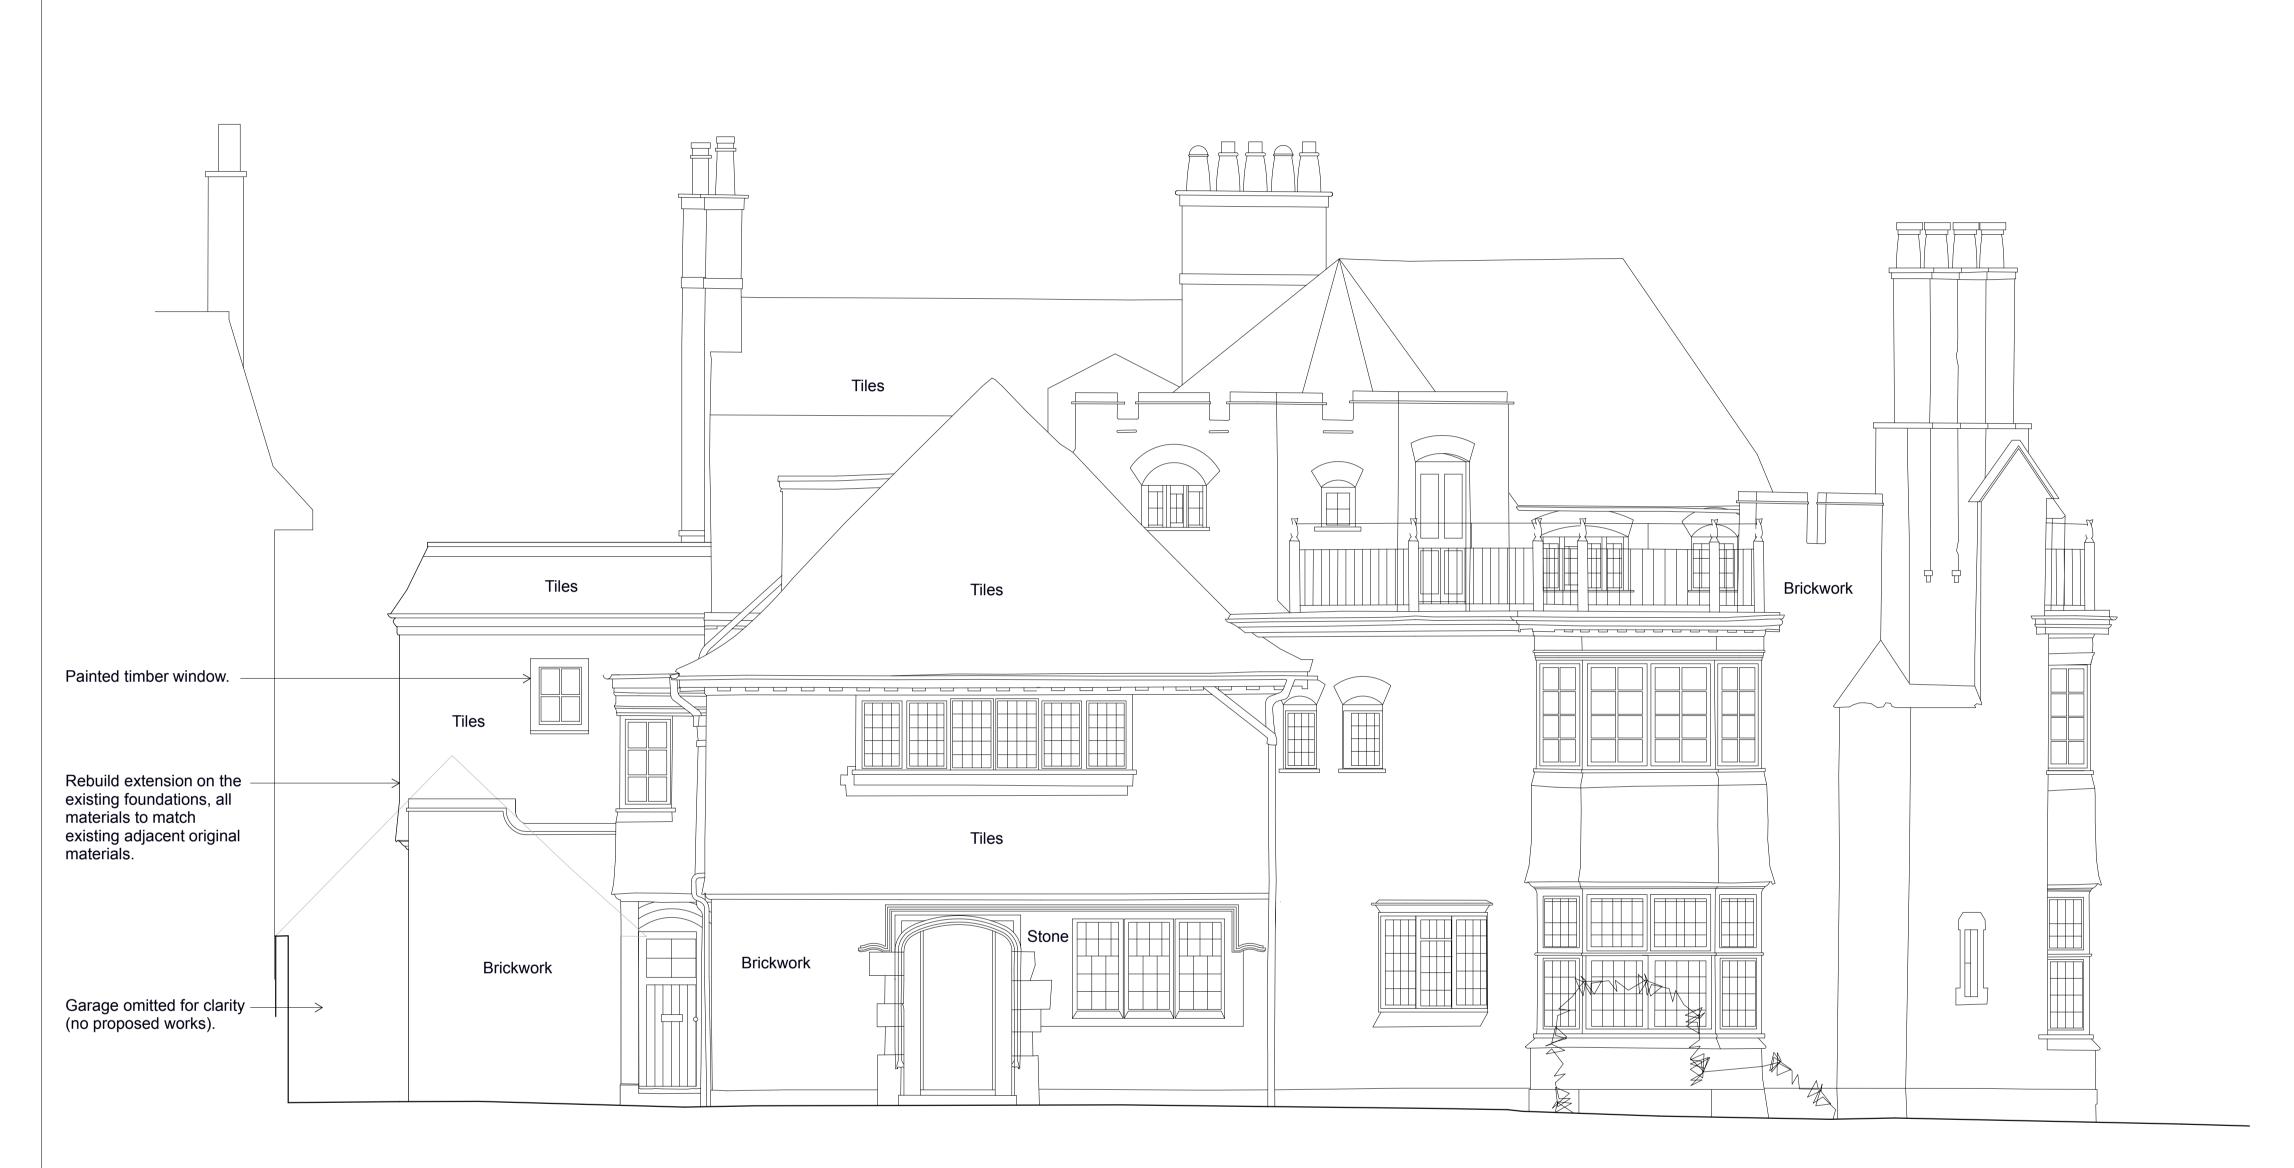

**NOTES:** © t A Greig Limited- All rights described in Chapter IV of the Copyright, Designs and Patents Act 1988 have been asserted.

This drawing is to be read in conjunction with the specification and all relevant drawings.

Contractor to check all dimensions on site.

Do not scale from this drawing.

t A Greig Limited to be advised of any variation between the drawings and site conditions.

0m 0.5m 1.0m 2.0m 3.0m 4.0m 5.0m

(PL)35\_EXTENSION FRONT ELEVATION - PROPOSED