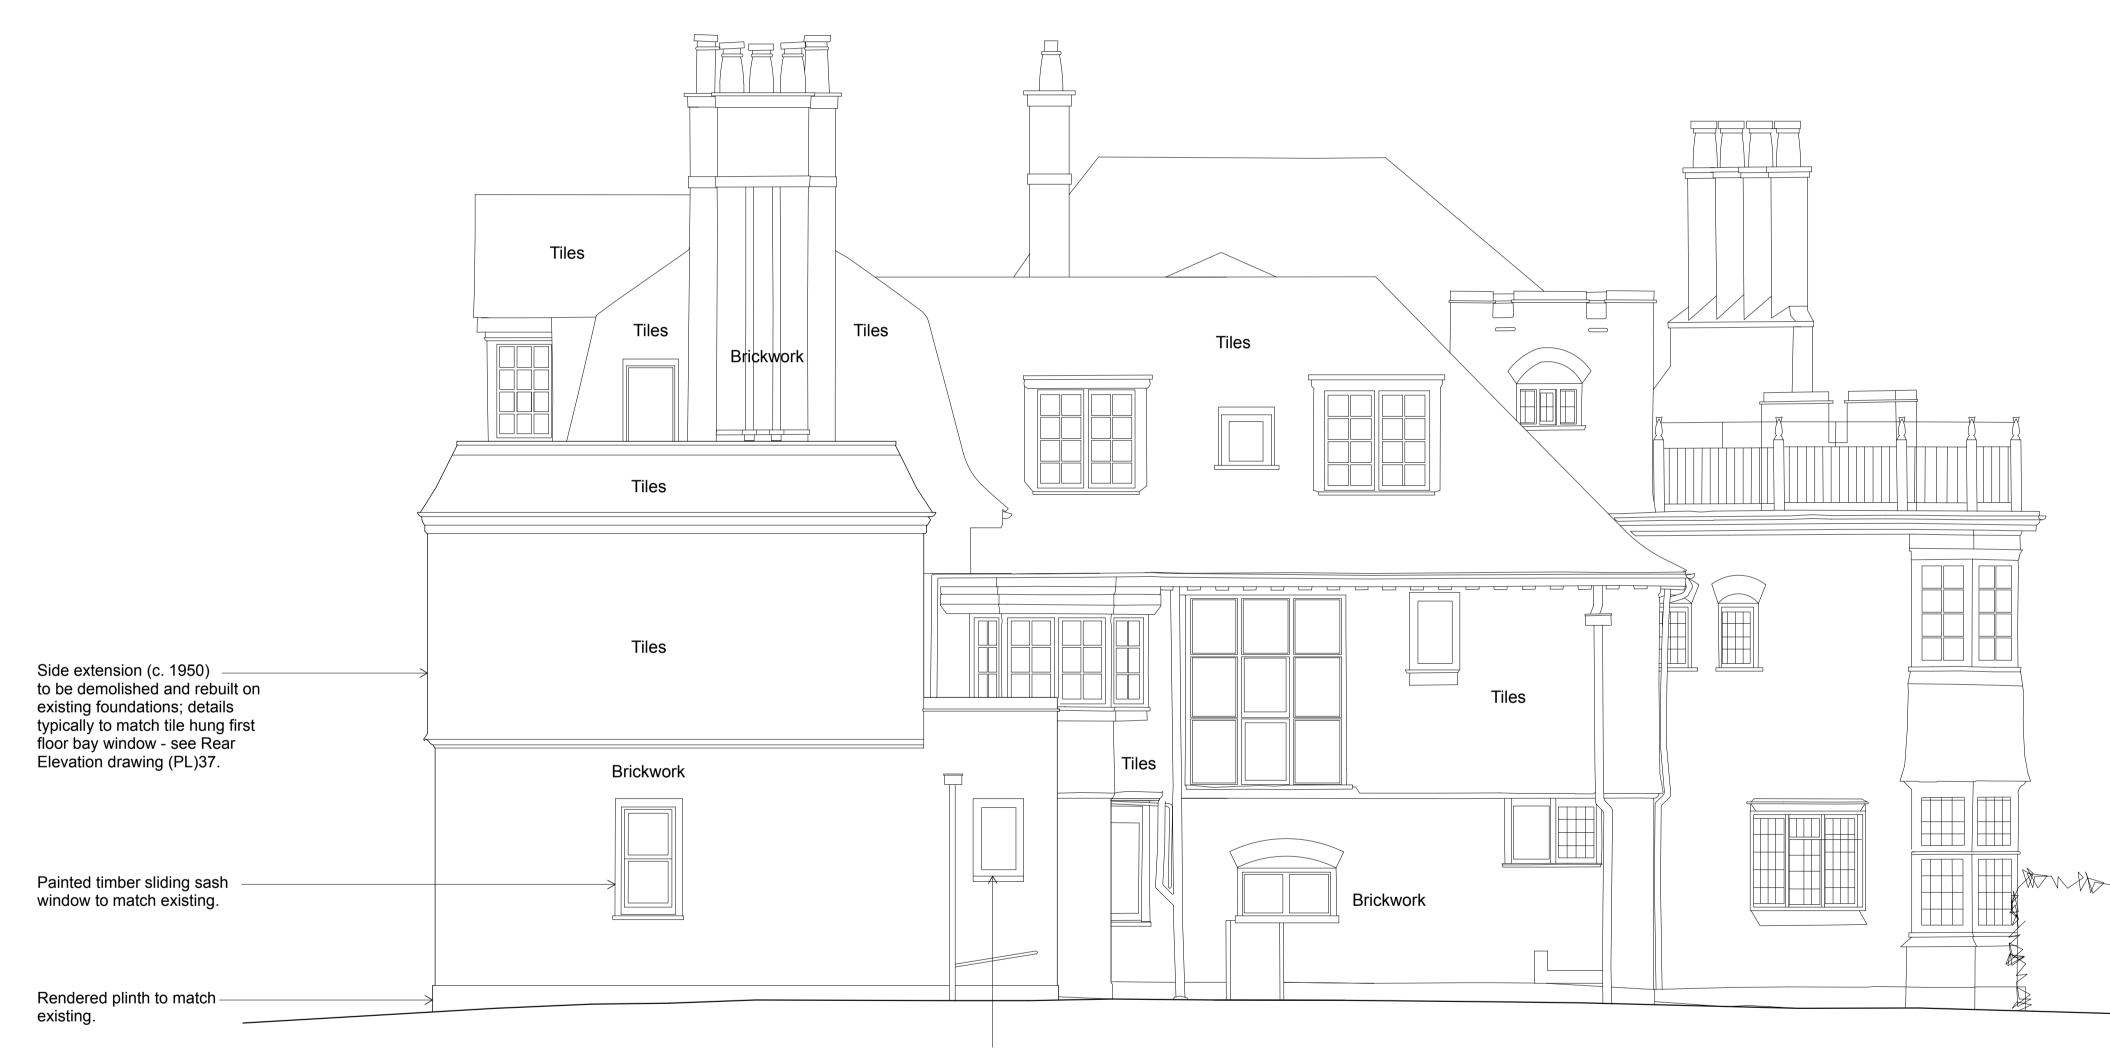

**NOTES:** © t A Greig Limited- All rights described in Chapter IV of the Copyright, Designs and Patents Act 1988 have been asserted.

This drawing is to be read in conjunction with the specification and all relevant drawings.

Contractor to check all dimensions on site.

Do not scale from this drawing.

t A Greig Limited to be advised of any variation between the drawings and site conditions.

0m 0.5m 1.0m 2.0m 3.0m 4.0m 5.0m

Painted timber casement window.