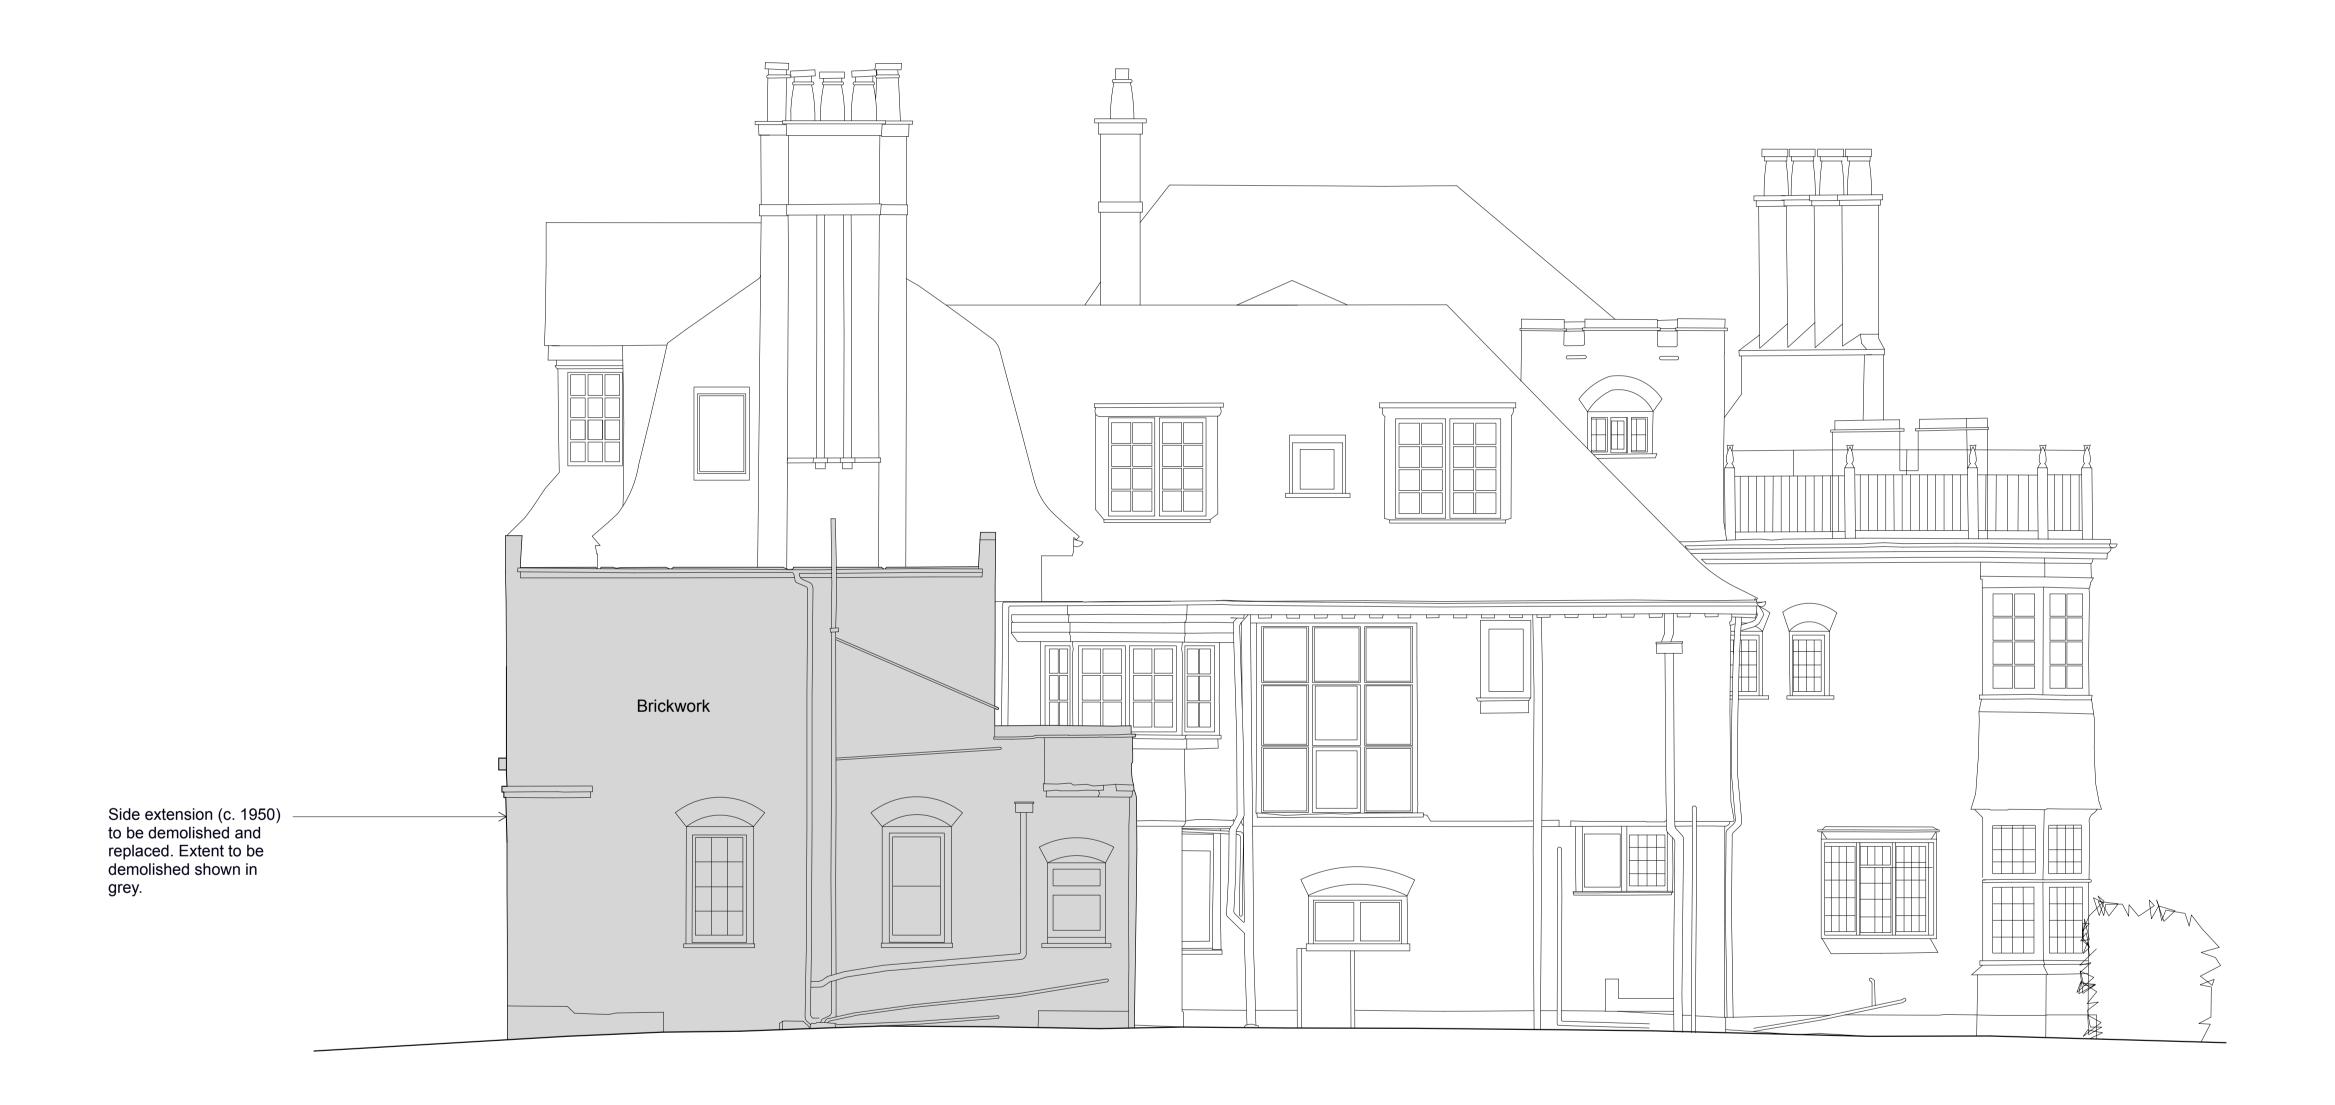

(PL)30\_EXTENSION FRONT ELEVATION - EXISTING

0m 0.5m1.0m 2.0m 3.0m 4.0m 5.0m

**Project Number** 840 **Drawing Title** NOTES:
© t A Greig Limited- All rights described in Chapter IV of the Copyright, Designs and Patents Act 1988 have been asserted. Architecture + Engineering **EXTENSION FRONT ELEVATION - EXISTING** Client TK Construction This drawing is to be read in conjunction with the specification and all relevant drawings. Drawn Checked Approved AG **Description**Existing Elevations Contractor to check all dimensions on site. Status Date Scale 10 Edna Street London SW11 3DP 19.05.19 1:100@A3 Planning Do not scale from this drawing. **Location**The Wabe, 66 Redington Road,
London, NW3 7RS 020 7228 6236 office@tagreig.co.uk tagreig.co.uk **Drawing Number** t A Greig Limited to be advised of any variation between the drawings and site conditions. Revision

03.06.2019 Planning Application - extension

Description

Rev Date

840\_(PL)30

Key Plan

(PL)31\_EXTENSION SIDE ELEVATION - EXISTING

(PL)32\_EXTENSION REAR ELEVATION - EXISTING