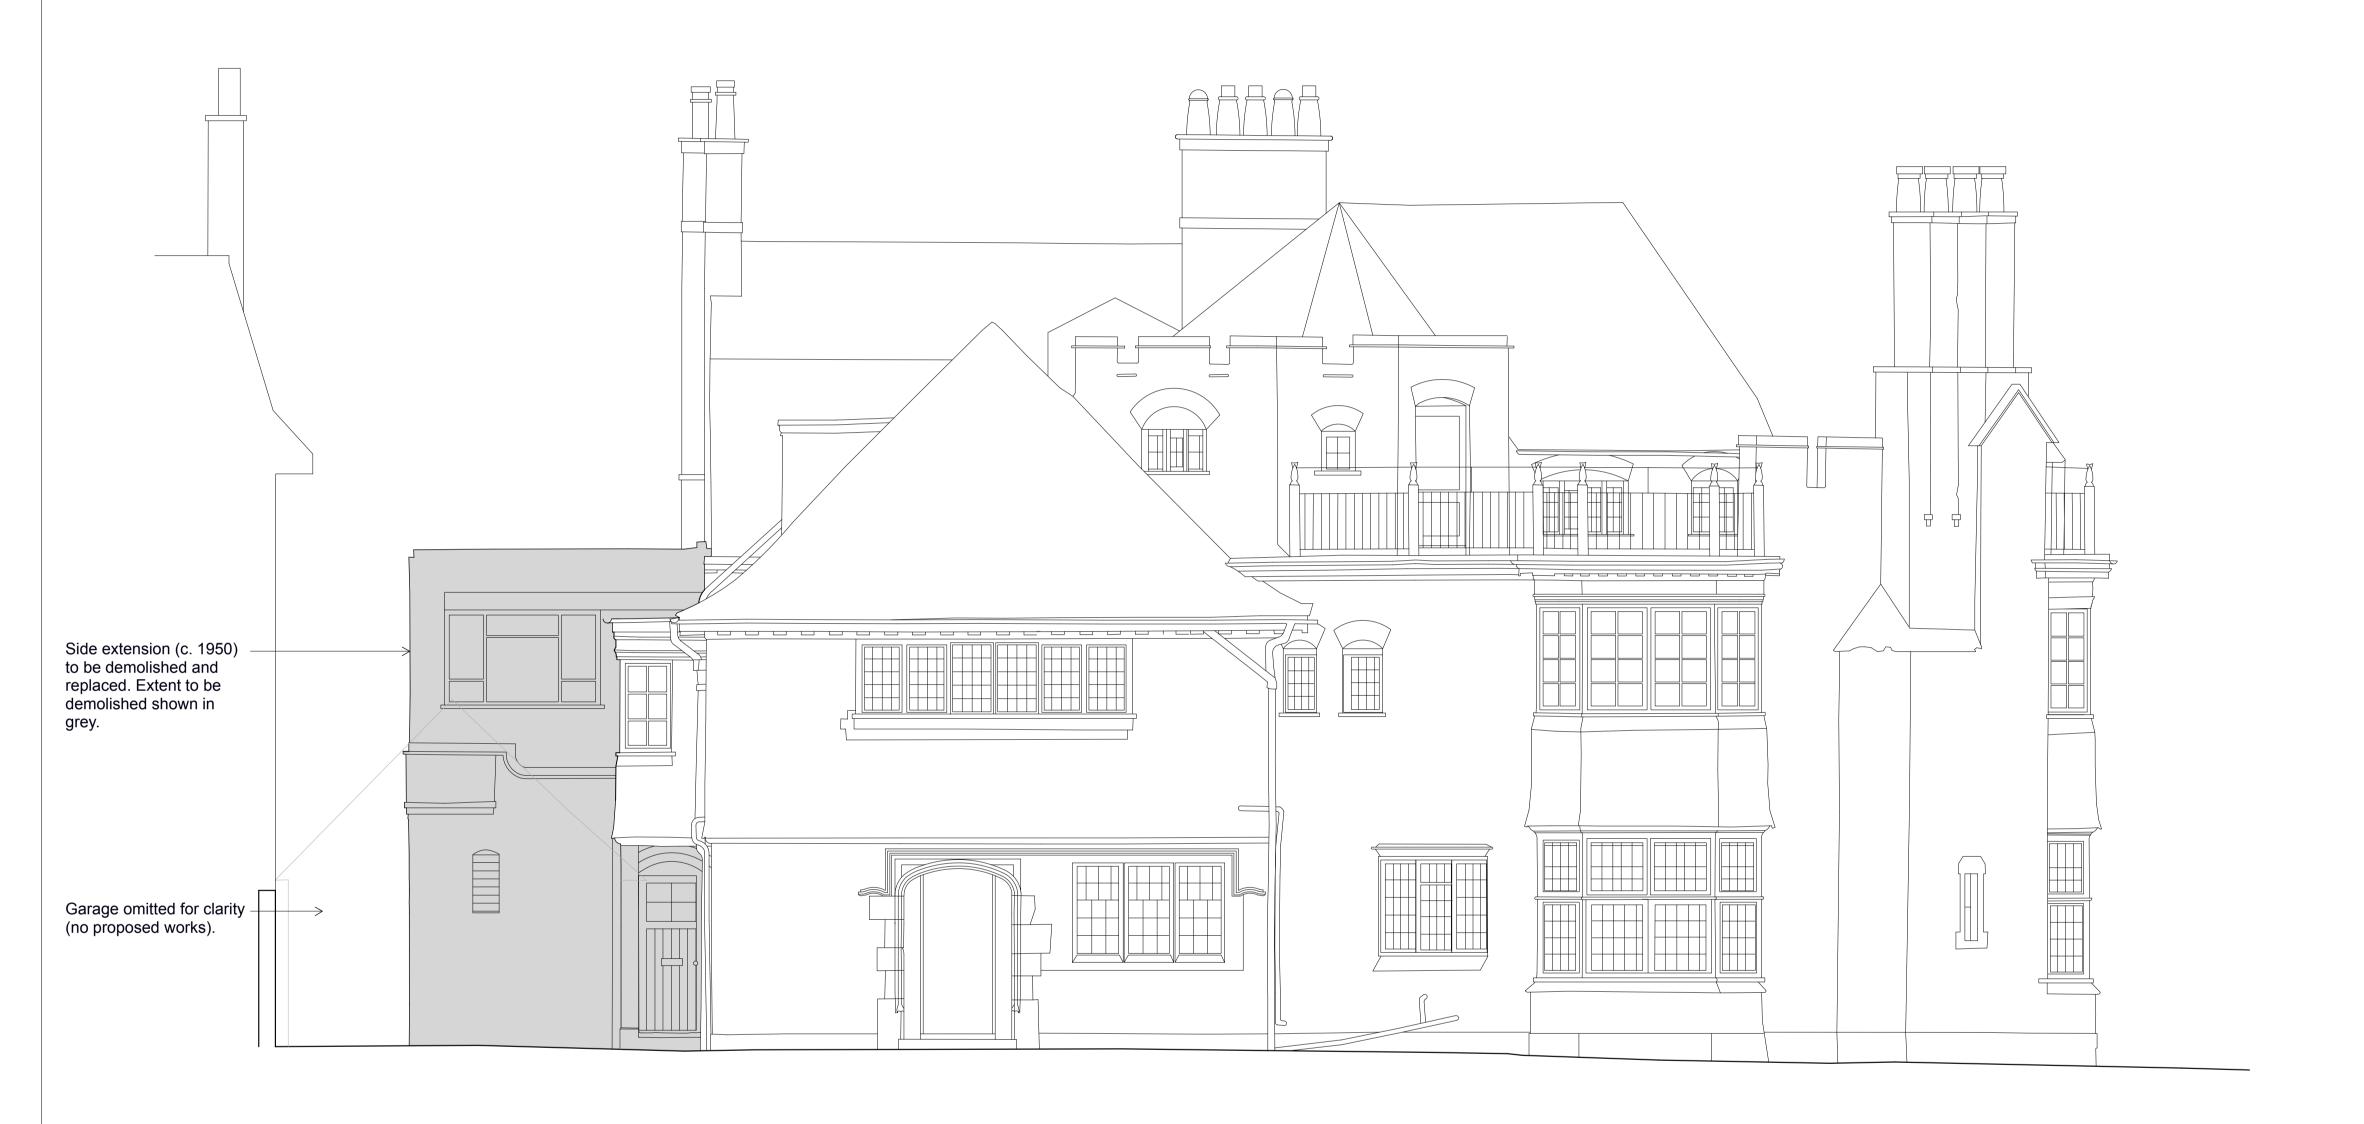

(PL)30\_EXTENSION FRONT ELEVATION - EXISTING

0m 0.5m1.0m 2.0m 3.0m 4.0m 5.0m

**Project Number** 840 **Drawing Title** NOTES:
© t A Greig Limited- All rights described in Chapter IV of the Copyright, Designs and Patents Act 1988 have been asserted. Architecture + Engineering **EXTENSION FRONT ELEVATION - EXISTING** Client TK Construction This drawing is to be read in conjunction with the specification and all relevant drawings. Drawn Checked Approved AG **Description**Existing Elevations Contractor to check all dimensions on site. Status Date Scale 10 Edna Street London SW11 3DP 19.05.19 1:100@A3 Planning Do not scale from this drawing. **Location**The Wabe, 66 Redington Road,
London, NW3 7RS 020 7228 6236 office@tagreig.co.uk tagreig.co.uk **Drawing Number** t A Greig Limited to be advised of any variation between the drawings and site conditions. Revision

03.06.2019 Planning Application - extension

Description

Rev Date

840\_(PL)30

Key Plan

(PL)31\_EXTENSION SIDE ELEVATION - EXISTING

(PL)32\_EXTENSION REAR ELEVATION - EXISTING