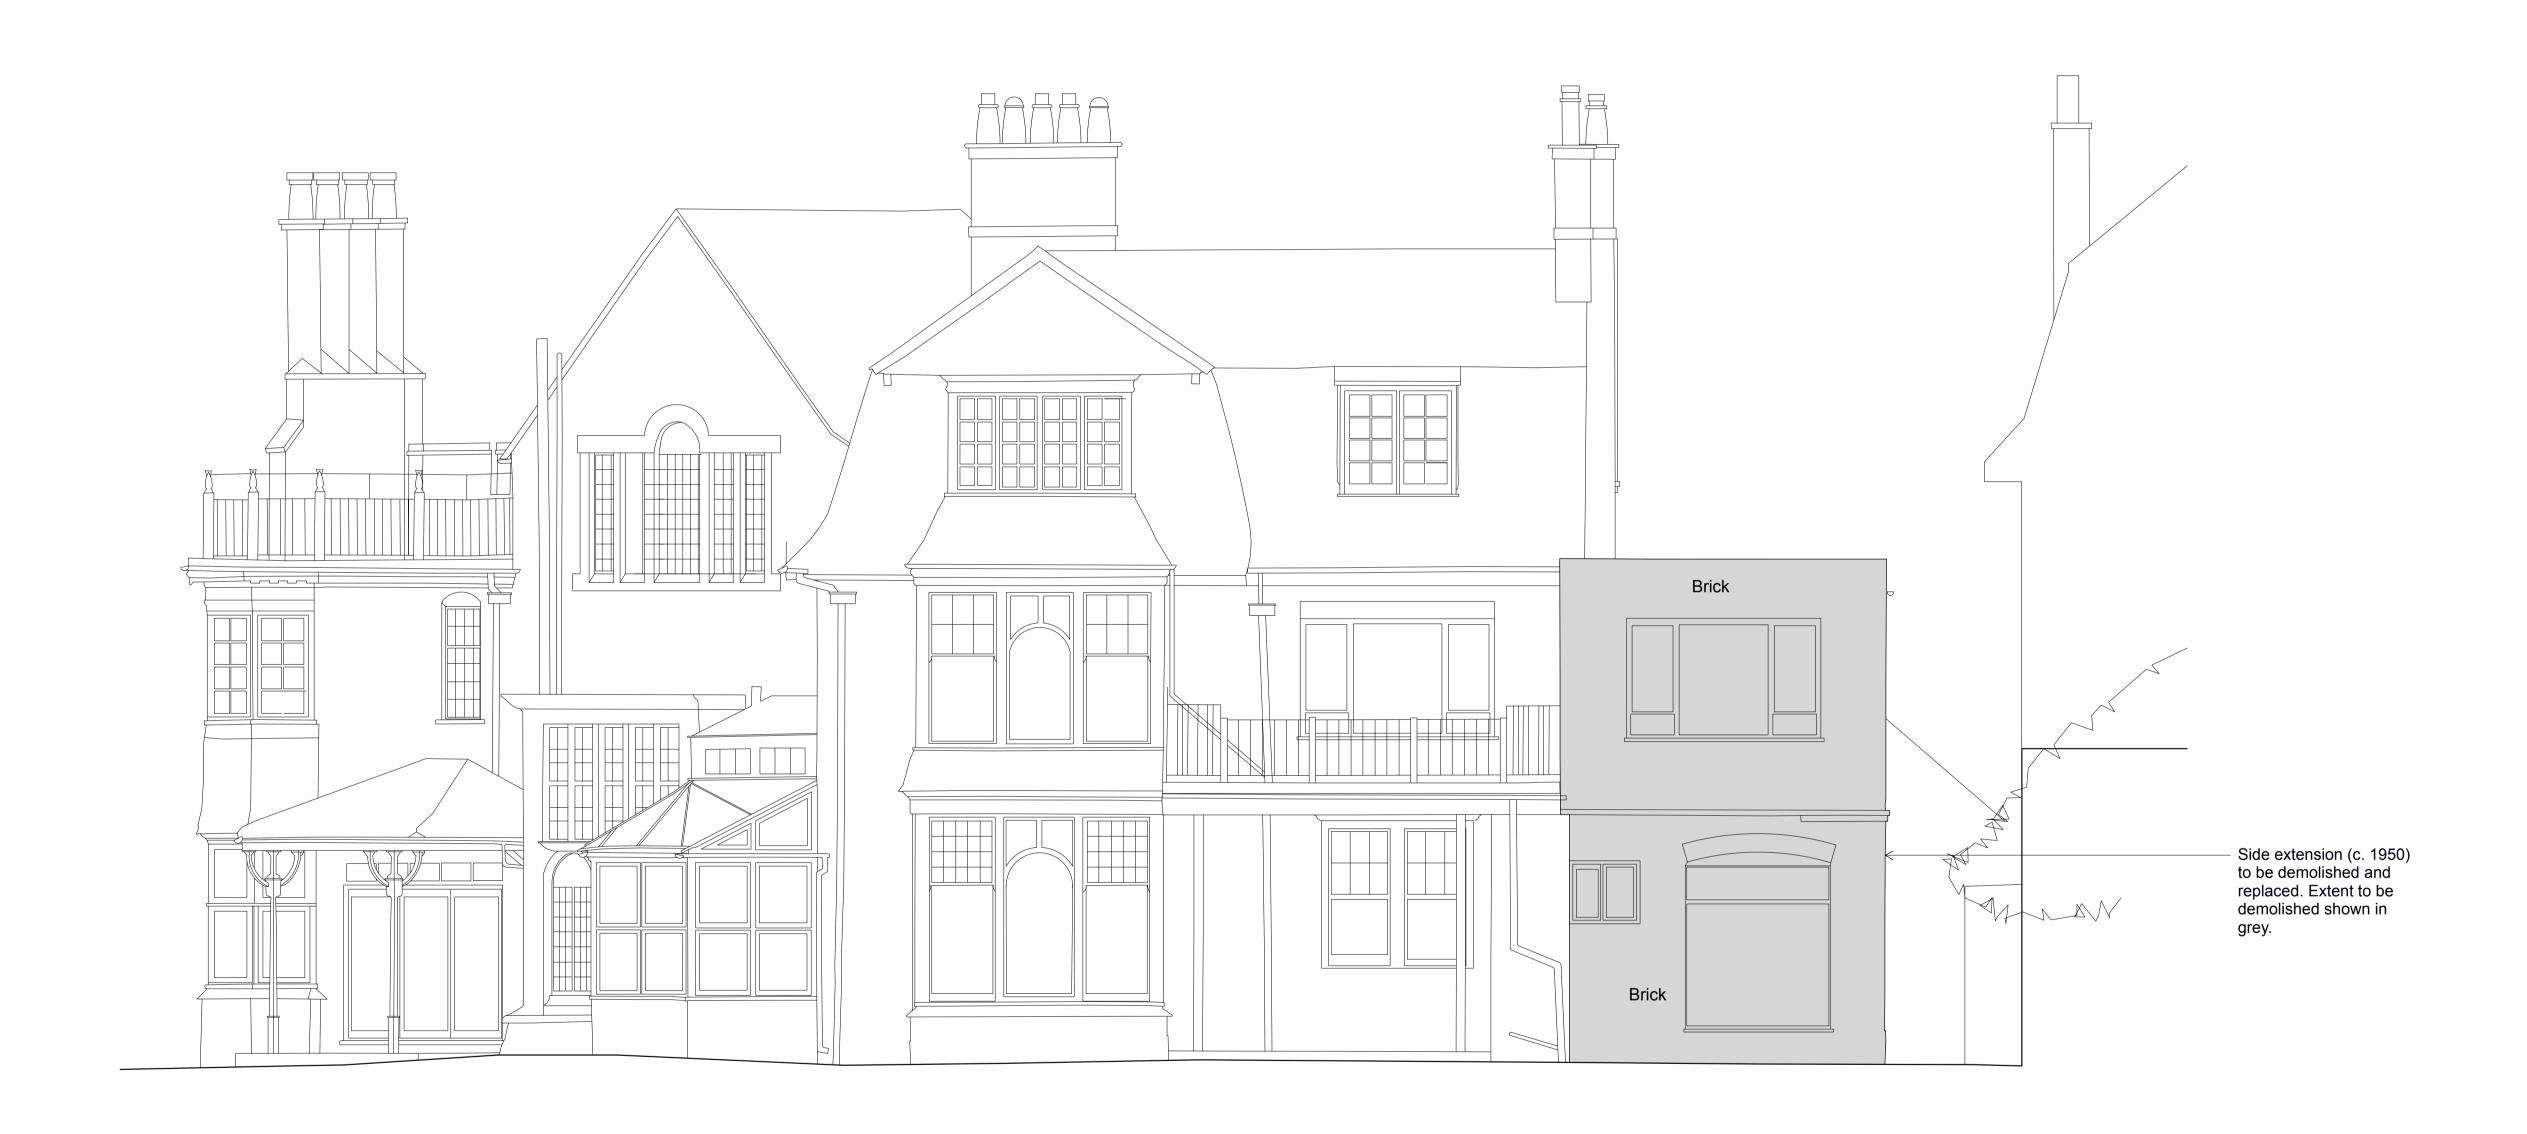

(PL)30\_EXTENSION FRONT ELEVATION - EXISTING

0m 0.5m1.0m 2.0m 3.0m 4.0m 5.0m

**Project Number** 840 **Drawing Title** NOTES:
© t A Greig Limited- All rights described in Chapter IV of the Copyright, Designs and Patents Act 1988 have been asserted. Architecture + Engineering **EXTENSION FRONT ELEVATION - EXISTING** Client TK Construction This drawing is to be read in conjunction with the specification and all relevant drawings. Drawn Checked Approved AG **Description**Existing Elevations Contractor to check all dimensions on site. Status Date Scale 10 Edna Street London SW11 3DP 19.05.19 1:100@A3 Planning Do not scale from this drawing. **Location**The Wabe, 66 Redington Road,
London, NW3 7RS 020 7228 6236 office@tagreig.co.uk tagreig.co.uk **Drawing Number** t A Greig Limited to be advised of any variation between the drawings and site conditions. Revision

03.06.2019 Planning Application - extension

Description

Rev Date

840\_(PL)30

Key Plan

(PL)31\_EXTENSION SIDE ELEVATION - EXISTING

(PL)32\_EXTENSION REAR ELEVATION - EXISTING