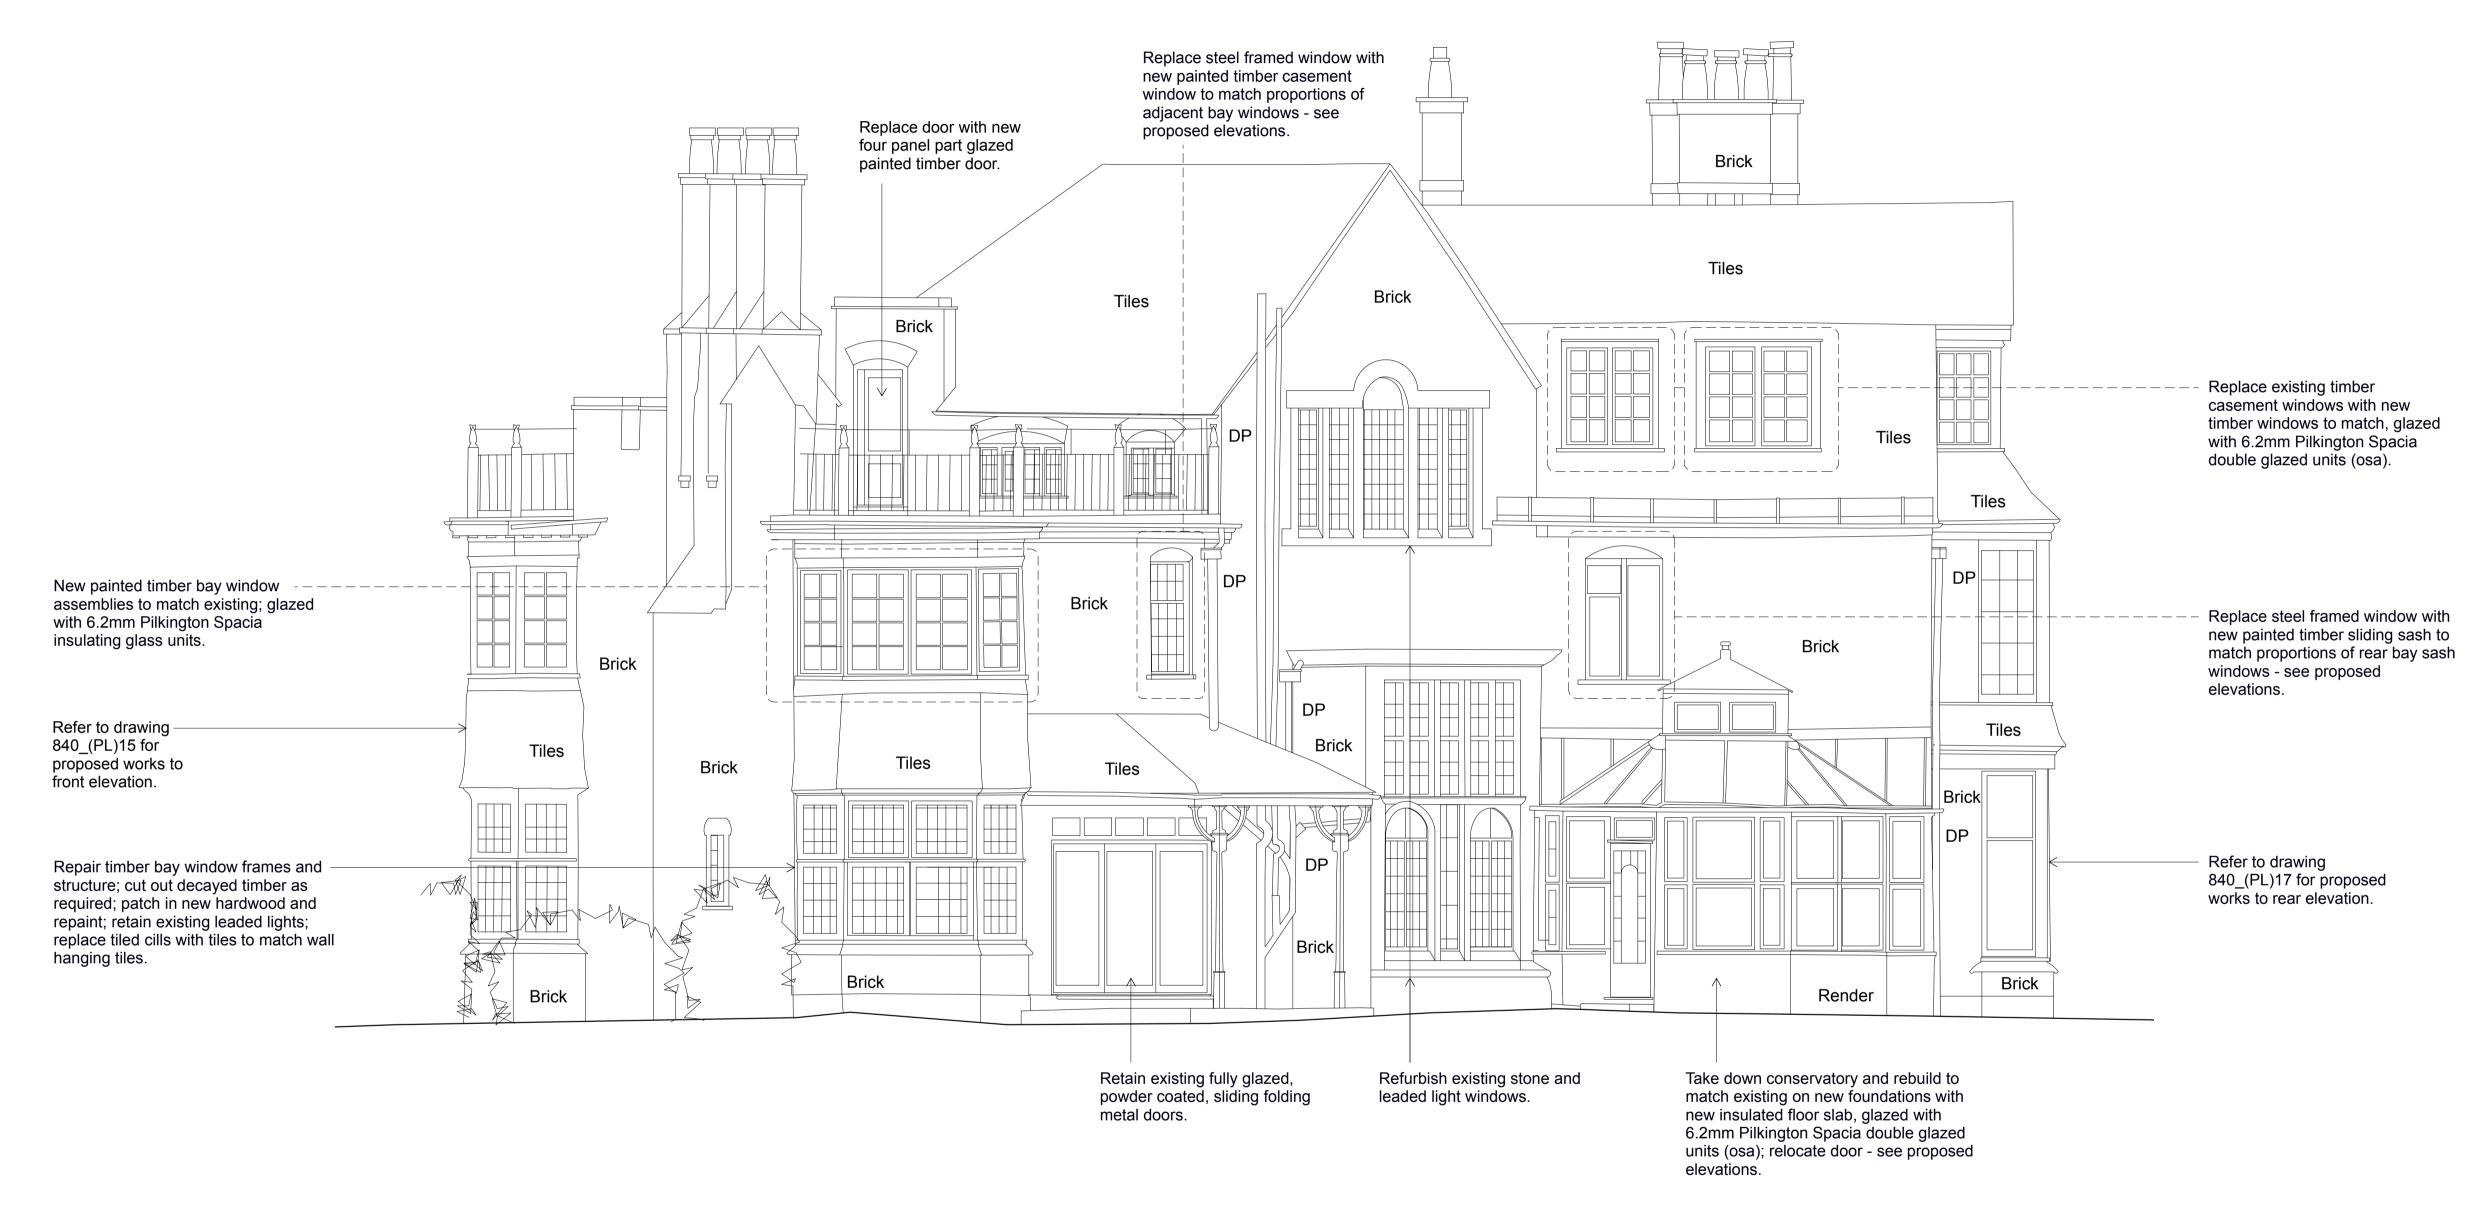

(PL)16 SIDE (NORTH EAST) ELEVATION - EXISTING

**Drawing Number** 

840\_(PL)17

Revision

**Project Number** 840 **Drawing Title** Architecture + Engineering © t A Greig Limited- All rights described in Chapter IV of the Copyright, Designs and Patents Act 1988 have been asserted. **REAR (SOUTH EAST) ELEVATION - EXISTING** Client This drawing is to be read in conjunction with the specification TK Construction Drawn Checked **Approved** and all relevant drawings. AG **Description**Existing Elevations Contractor to check all dimensions on site. Date Scale Status 10 Edna Street 19.02.19 London 1:100@A3 Planning SW11 3DP Do not scale from this drawing. Location 020 7228 6236 office@tagreig.co.uk tagreig.co.uk

03.06.2019 Planning Application - windows

Description

Rev Date

The Wabe, 66 Reddington Road, London, NW3 7RS

Key Plan

t A Greig Limited to be advised of any variation between the

drawings and site conditions.

0m 0.5m1.0m 2.0m 3.0m 4.0m 5.0m

(PL)18\_SIDE (SOUTH WEST) ELEVATION - EXISTING