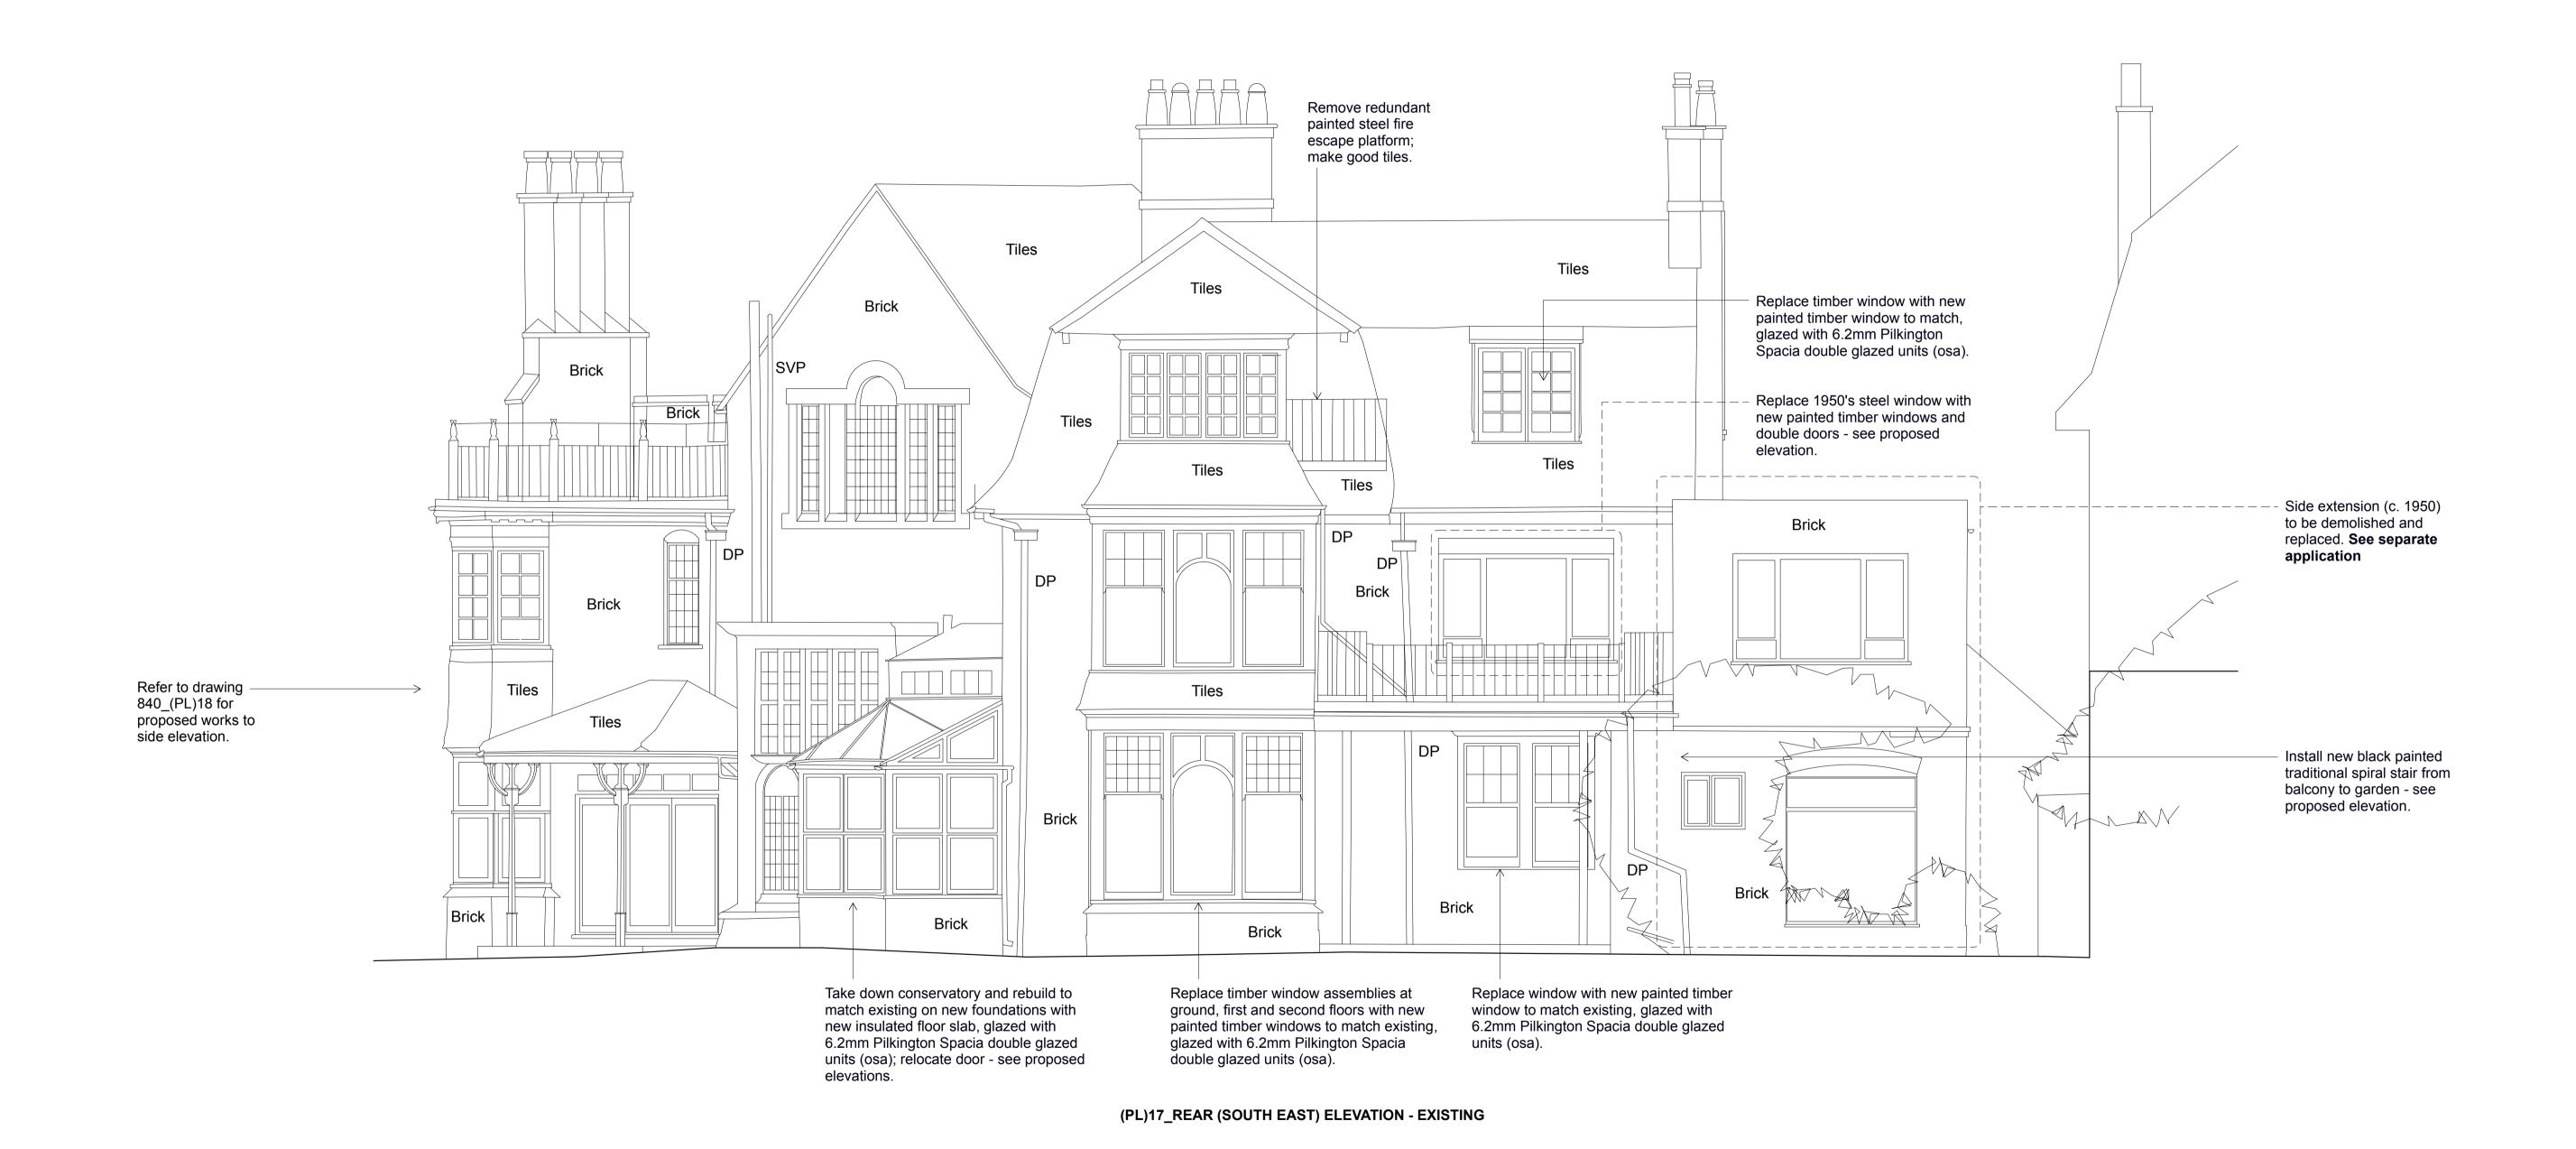

(PL)16 SIDE (NORTH EAST) ELEVATION - EXISTING



**Drawing Number** 

840\_(PL)17

Revision



**Project Number** 840 **Drawing Title** Architecture + Engineering © t A Greig Limited- All rights described in Chapter IV of the Copyright, Designs and Patents Act 1988 have been asserted. **REAR (SOUTH EAST) ELEVATION - EXISTING** Client This drawing is to be read in conjunction with the specification TK Construction Drawn Checked **Approved** and all relevant drawings. AG **Description**Existing Elevations Contractor to check all dimensions on site. Date Scale Status 10 Edna Street 19.02.19 London 1:100@A3 Planning SW11 3DP Do not scale from this drawing. Location 020 7228 6236 office@tagreig.co.uk tagreig.co.uk

03.06.2019 Planning Application - windows

Description

Rev Date

The Wabe, 66 Reddington Road, London, NW3 7RS

Key Plan

t A Greig Limited to be advised of any variation b