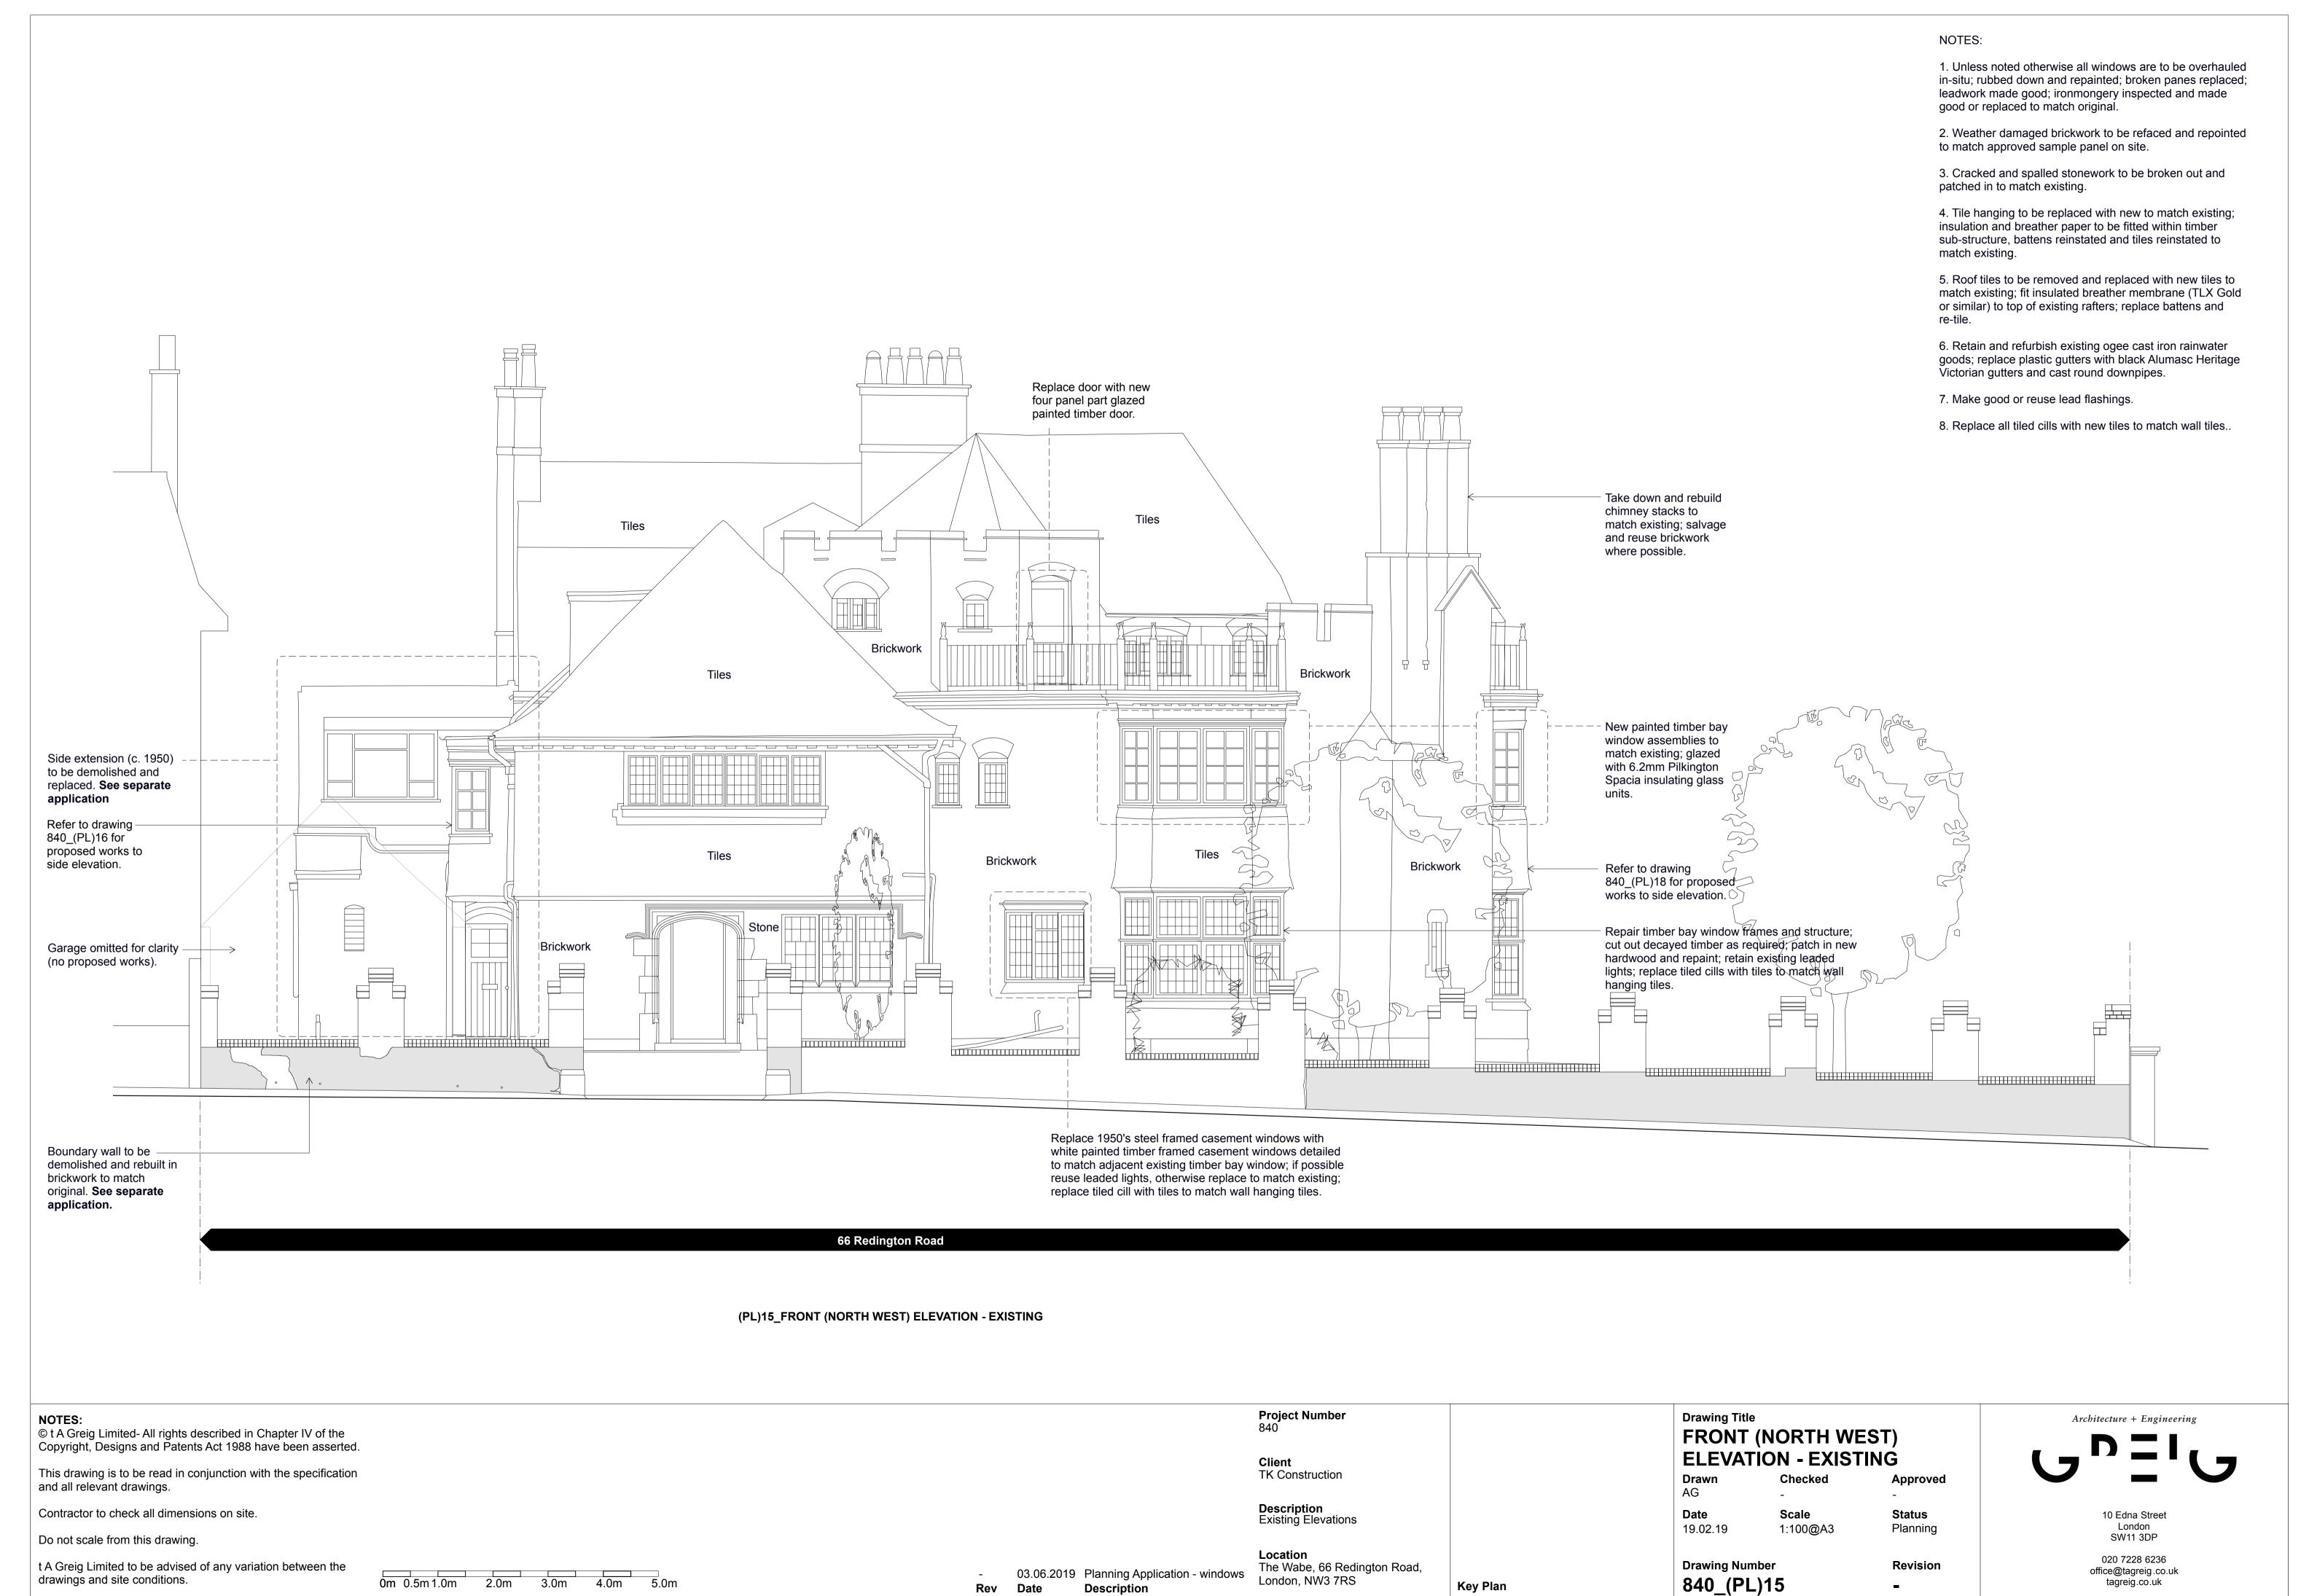

(PL)16 SIDE (NORTH EAST) ELEVATION - EXISTING



**Drawing Number** 

840\_(PL)17

Revision



**Project Number** 840 **Drawing Title** Architecture + Engineering © t A Greig Limited- All rights described in Chapter IV of the Copyright, Designs and Patents Act 1988 have been asserted. **REAR (SOUTH EAST) ELEVATION - EXISTING** Client This drawing is to be read in conjunction with the specification TK Construction Drawn Checked **Approved** and all relevant drawings. AG **Description**Existing Elevations Contractor to check all dimensions on site. Date Scale Status 10 Edna Street 19.02.19 London 1:100@A3 Planning SW11 3DP Do not scale from this drawing. Location 020 7228 6236 office@tagreig.co.uk tagreig.co.uk

03.06.2019 Planning Application - windows

Description

Rev Date

The Wabe,