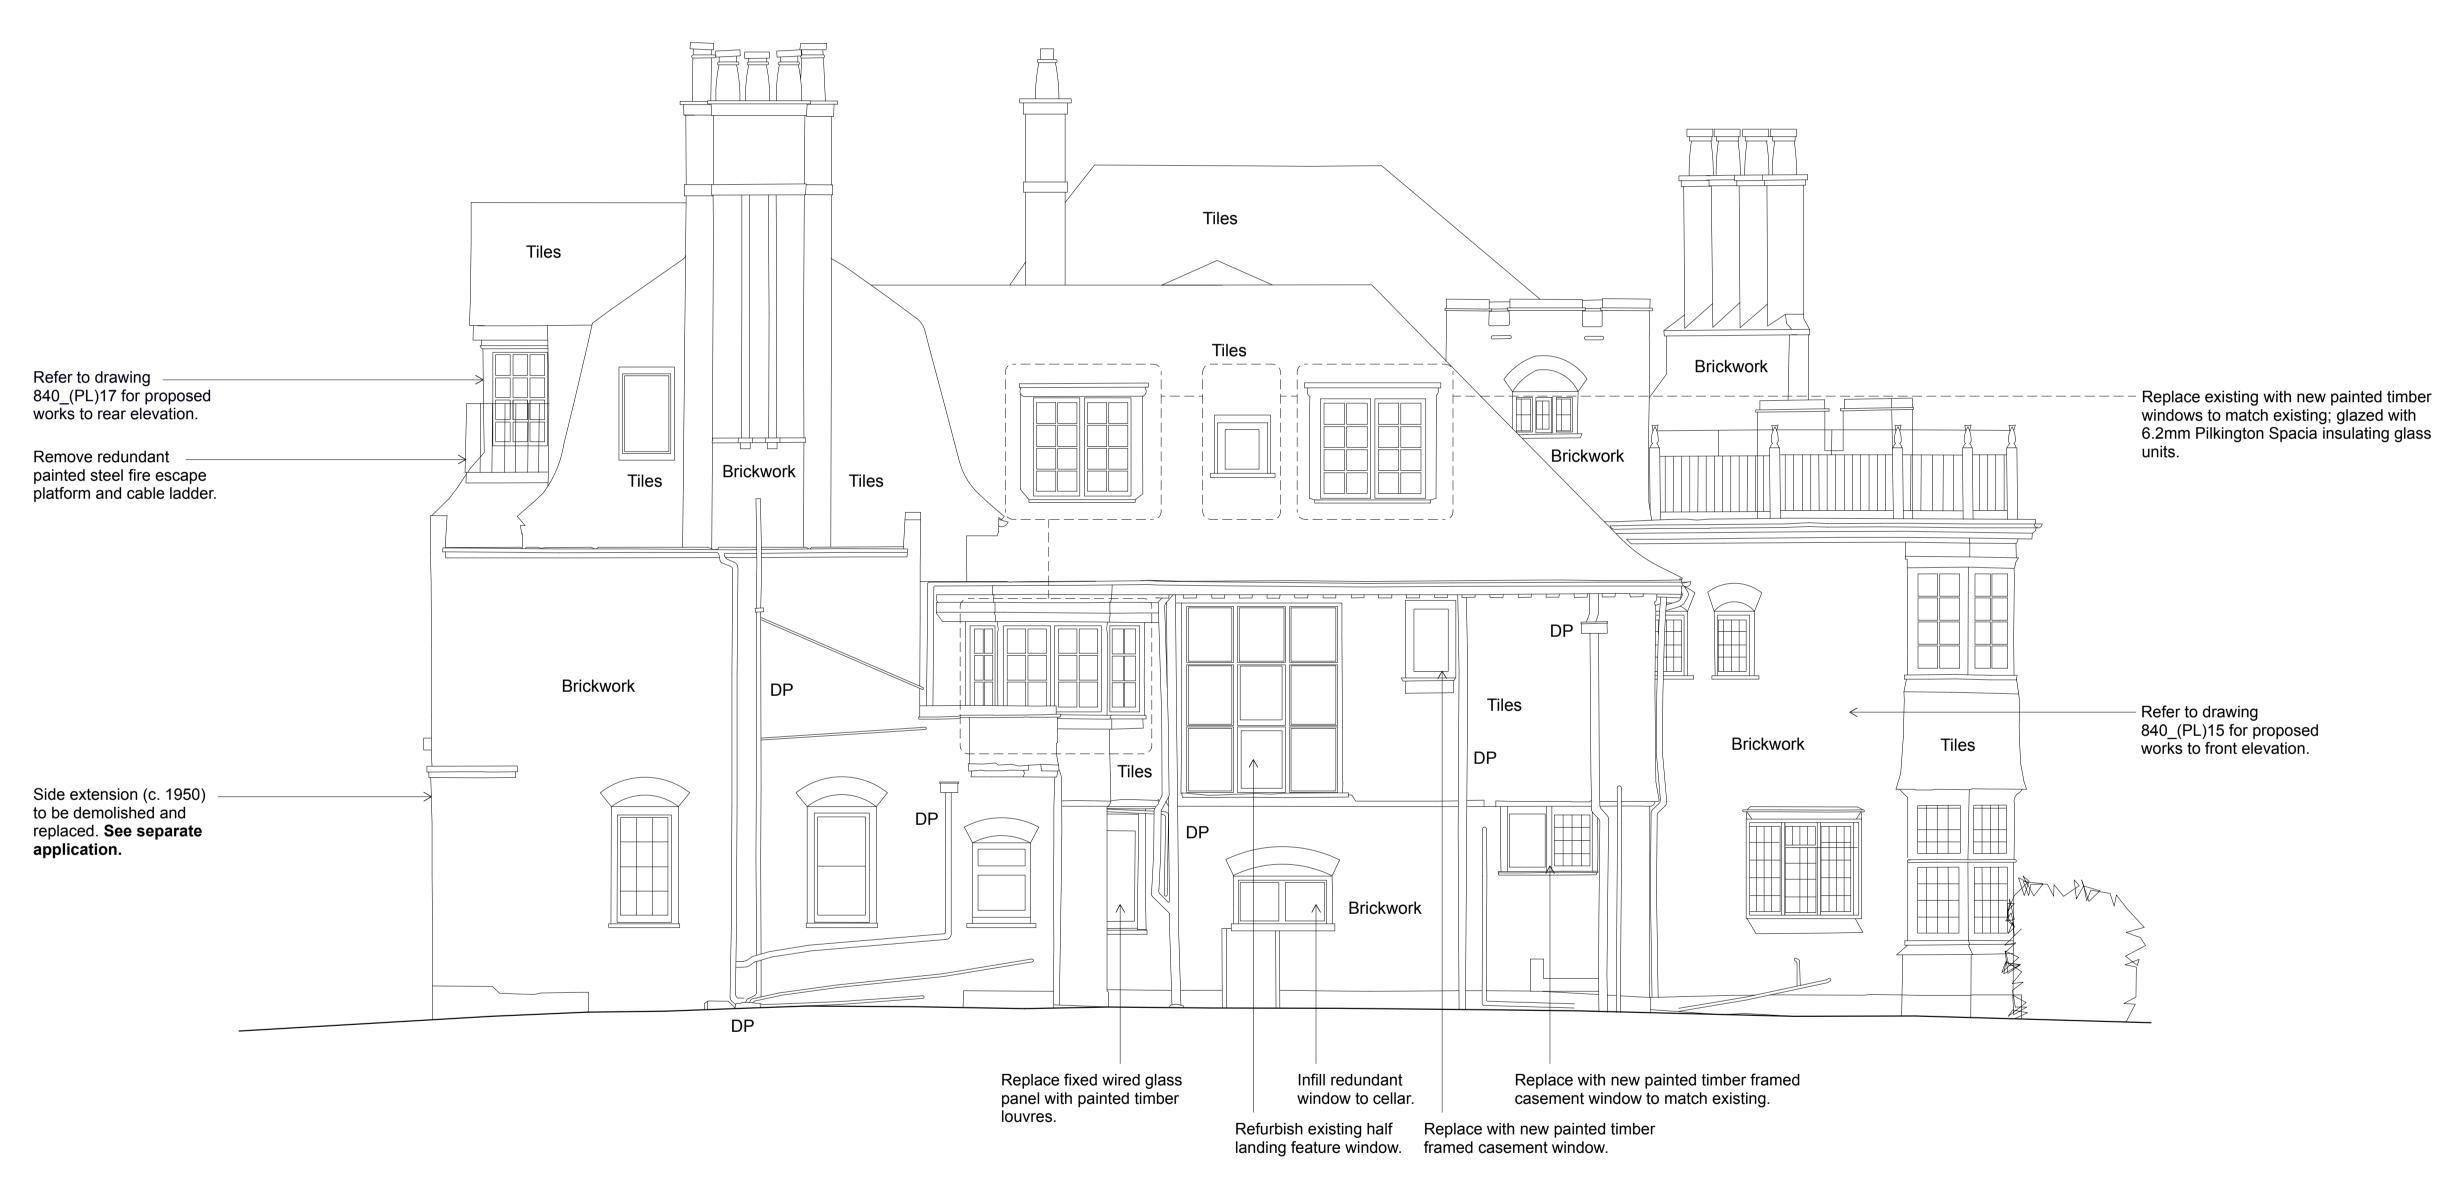

(PL)16 SIDE (NORTH EAST) ELEVATION - EXISTING

**Drawing Number** 

840\_(PL)17

Revision

**Project Number** 840 **Drawing Title** Architecture + Engineering © t A Greig Limited- All rights described in Chapter IV of the Copyright, Designs and Patents Act 1988 have been asserted. **REAR (SOUTH EAST) ELEVATION - EXISTING** Client This drawing is to be read in conjunction with the specification TK Construction Drawn Checked **Approved** and all relevant drawings. AG **Description**Existing Elevations Contractor to check all dimensions on site. Date Scale Status 10 Edna Street 19.02.19 London 1:100@A3 Planning SW11 3DP Do not scale from this drawing. Location 020 7228 6236 office@tagreig.co.uk tagreig.co.uk