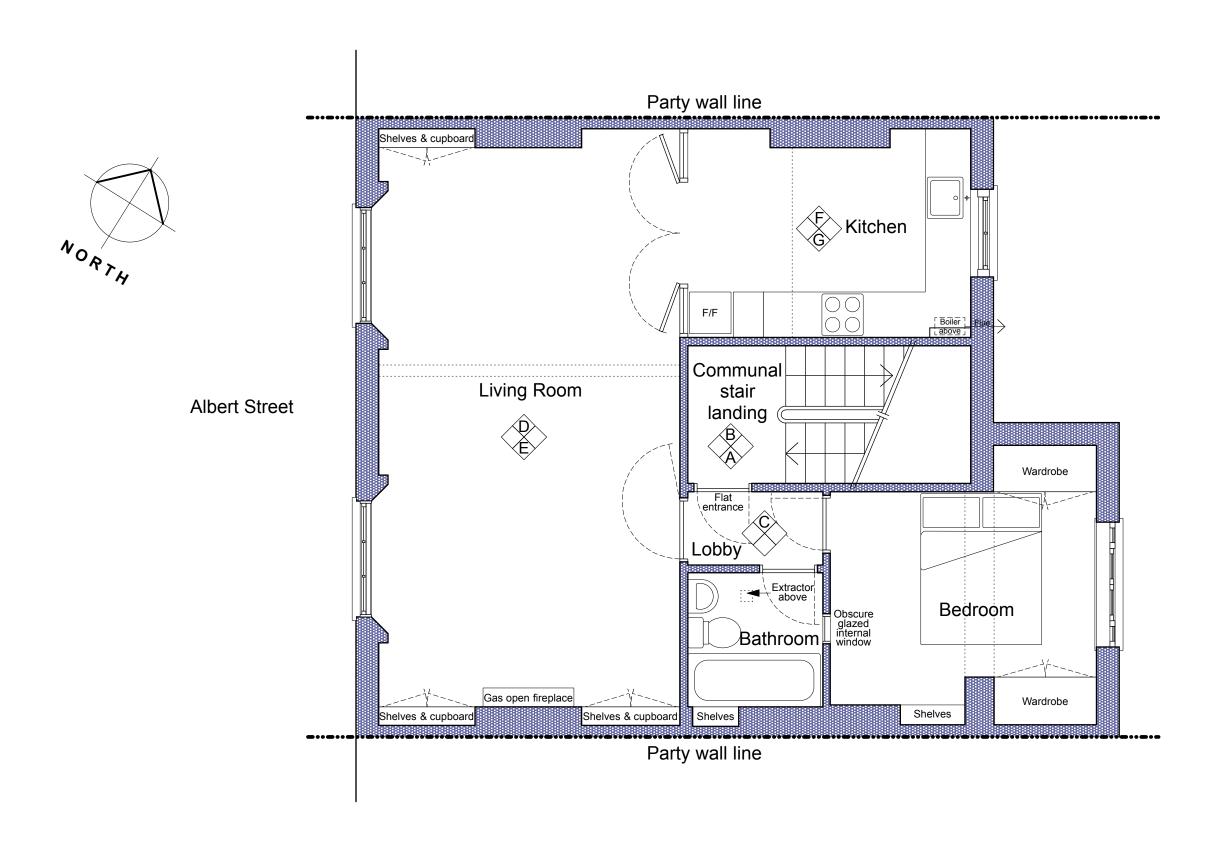

2m 3m 4m 5m 1m

These particulars do not constitute, nor constitute any part of, an offer or a contract. All statements contained in these particulars as to this property are made without the responsibility on the part of Norton Ellis Architects Ltd. or the Vendors or Lessors. None of the statements contained in these particulars as to this property are to be relied as a statements or representations of fact. All measurements are approximate and no responsibility is taken for any error, omission, or mis-statement and any intending purchaser or tenants must satisfy themselves by inspection or otherwise as to the correctness of each of the statements contained in these particulars/plans.

All dimensions to be checked on site and any discrepancy to be reported to the Architect prior to construction. This drawing to be read in conjunction with all other drawings including those of other consultants. Samples of all materials to be provided for comment/approval prior to fabrication/construction 2019 Norton Ellis Architects Ltd.

Revision: Drawn by: PS Checked by:

RE

301-010 Date: 09.05.19 Tender

Preliminary

PURPOSE OF ISSUE Existing Floor Plan

Flat 4, 84 Albert Street, London Scale: 1:50 @ A3 Construction 

NW1 7NR