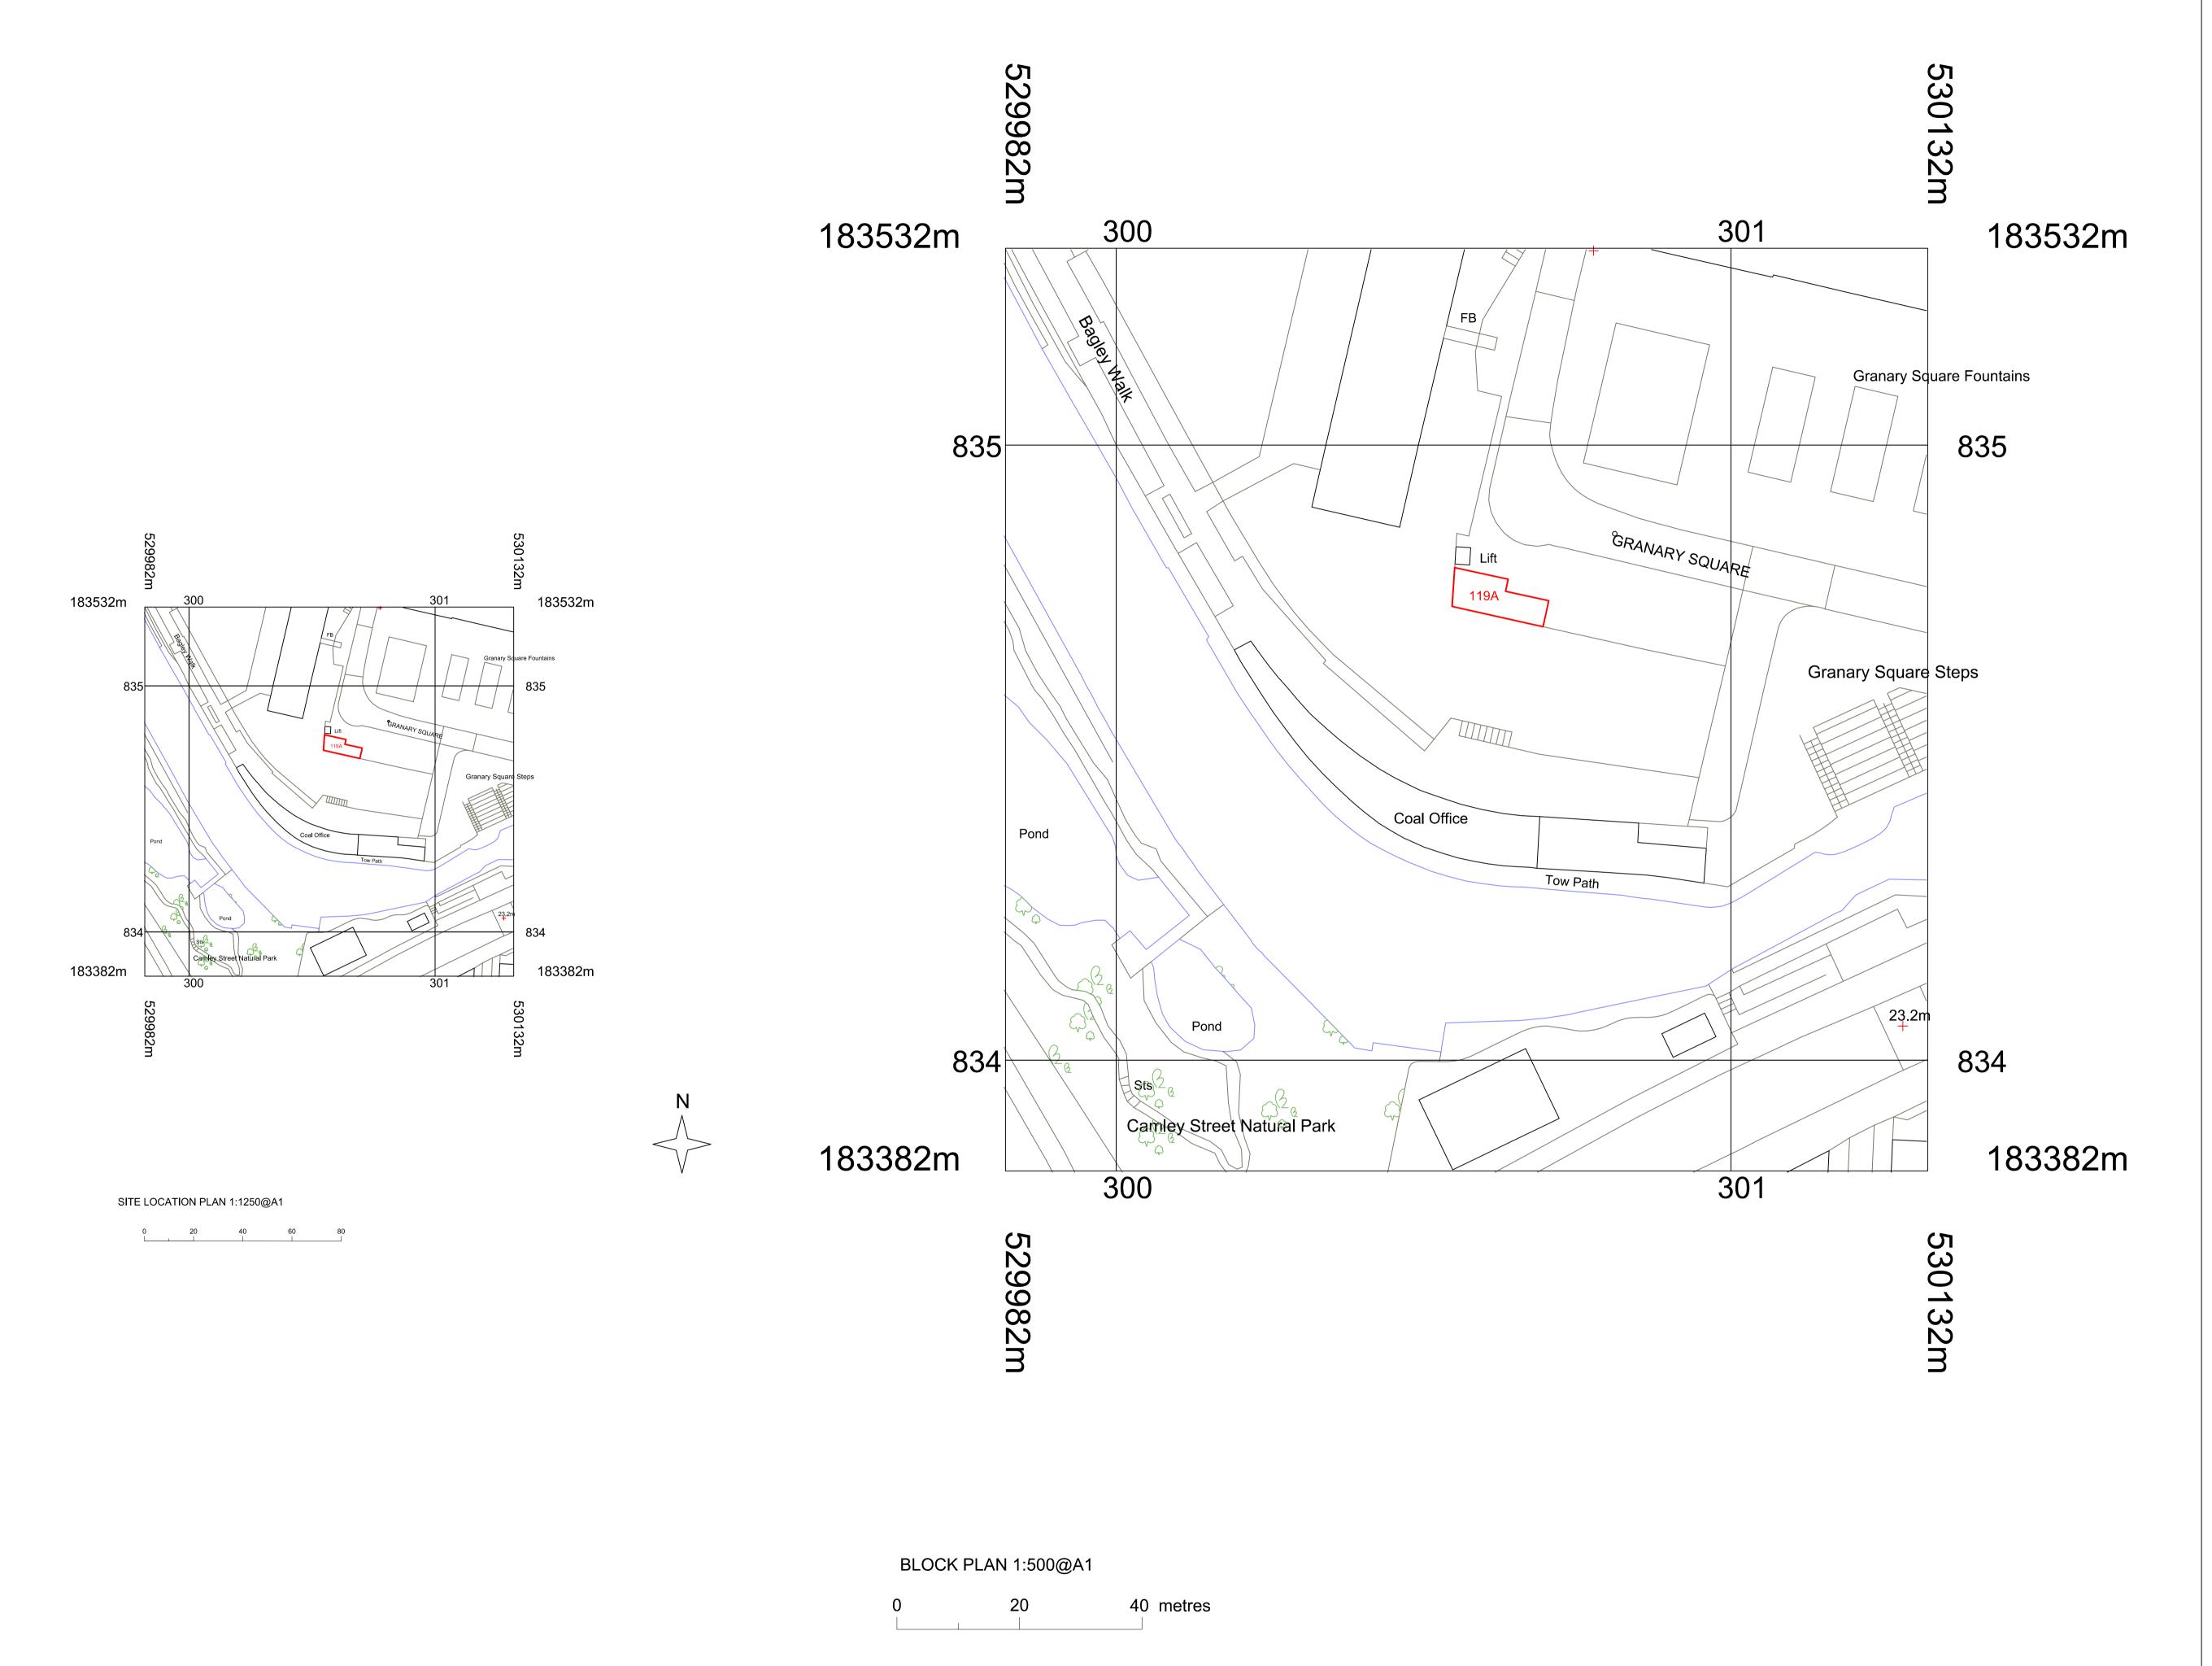

BLOCKII: DESIGN

SONS + DAUGHTERS
Unit 119A
Coal Drops Yard

Client: SONS + DUAGHTERS

Project:
COAL DROPS YARD
Title:

SITE LOCATION

Drawing No: Job N
PL SL

Drawn: Reviewed: JM

PLANNING