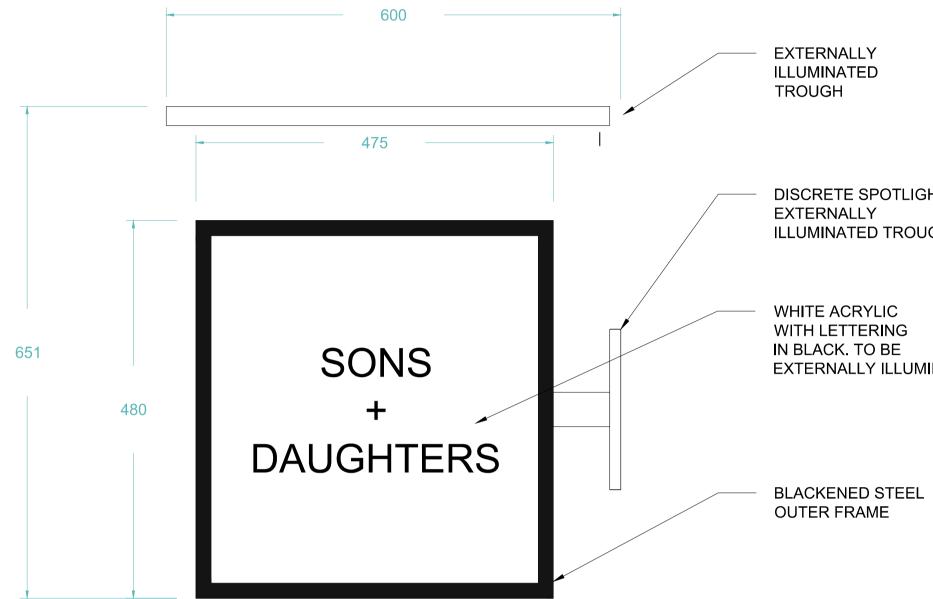

| PROJECTING SIG | ΒN |
|----------------|----|
|----------------|----|

ELEVATION

1:5

PROPOSED PROJECTING SIGNAGE SECTION @ 1.5 FOR PLANNING PURPOSES

| 0 |  | 1m |
|---|--|----|
|   |  |    |
|   |  |    |
|   |  |    |
|   |  |    |
|   |  |    |
|   |  |    |

DISCRETE SPOTLIGHT ILLUMINATED TROUGH

WHITE ACRYLIC WITH LETTERING IN BLACK. TO BE EXTERNALLY ILLUMINATED

| PROJECTING SIG | Ν   |
|----------------|-----|
| SECTION        | 1:5 |

| 2 | 3 |
|---|---|
|   |   |
|   |   |