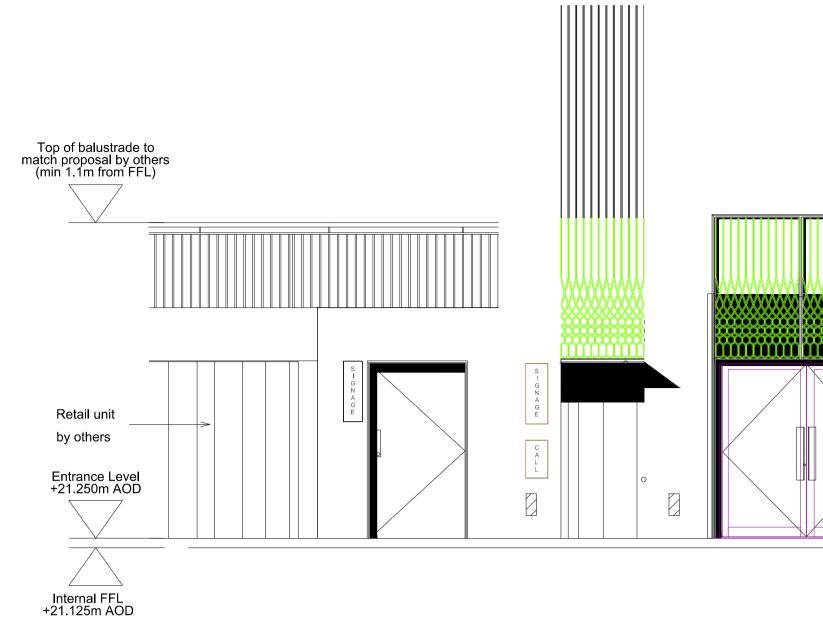

## PROPOSED ELEVATION AA @ 1.50 FOR PLANNING PURPOSES

PROPOSED ELEVATION BB@ 1.50 FOR PLANNING PURPOSES

LIGHT BOX SIGNAGE TO MEET LANDLORDS SPECIFICATIONS AND REQUIREMENTS. ALLOW FOR POWER. ALL SIGNAGE TO BE PLACED BEHIND THE GLASS SHOPFRONT