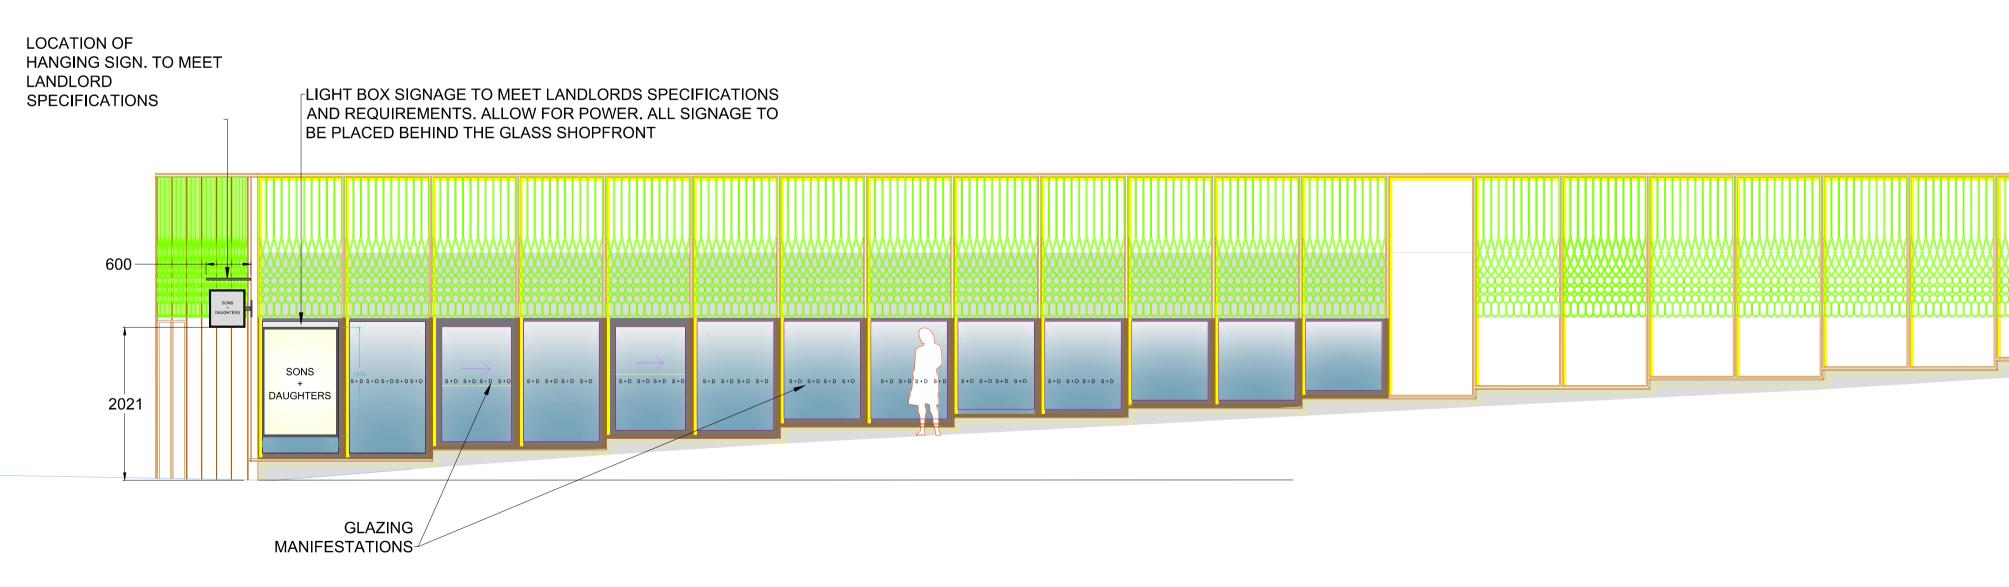

## PROPOSED ELEVATION AA @ 1.50 FOR PLANNING PURPOSES

PROPOSED ELEVATION BB@ 1.50 FOR PLANNING PURPOSES

LIGHT BOX SIGNAGE TO MEET LANDLORDS SPECIFICATIONS AND REQUIREMENTS. ALLOW FOR POWER. ALL SIGNAGE TO BE PLACED BEHIND THE GLASS SHOPFRONT

Any discrepancies between information shown on this drawing and any other contract information or manufacturers / suppliers recommendations is to be brought to the attention of the designer.

GLAZING MANIFESTATIONS