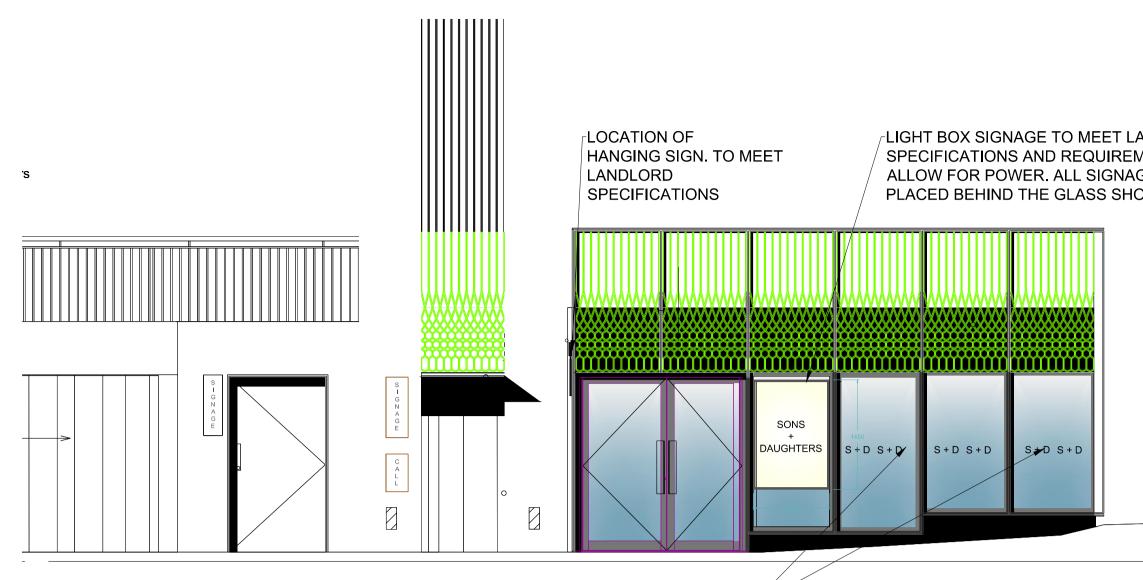

## PROPOSED ELEVATION AA @ 1.50 FOR PLANNING PURPOSES

PROPOSED ELEVATION BB@ 1.50 FOR PLANNING PURPOSES

LIGHT BOX SIGNAGE TO MEET LANDLORDS SPECIFICATIONS AND REQUIREMENTS. ALLOW FOR POWER. ALL SIGNAGE TO BE PLACED BEHIND THE GLASS SHOPFRONT