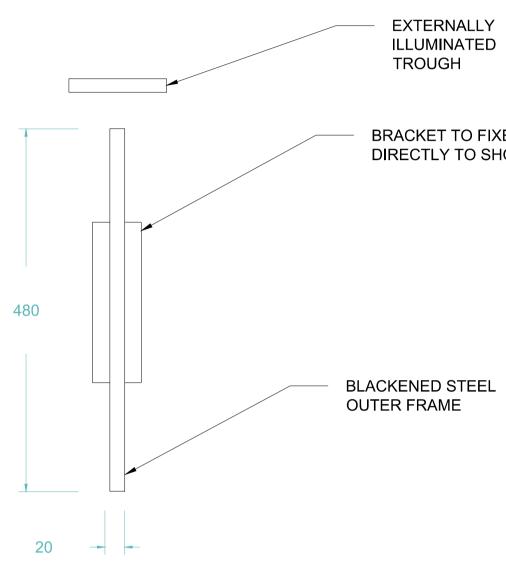

DISCRETE SPOTLIGHT ILLUMINATED TROUGH

WHITE ACRYLIC WITH LETTERING IN BLACK. TO BE EXTERNALLY ILLUMINATED

| PROJECTING SIG | Ν   |
|----------------|-----|
| SECTION        | 1:5 |

| 2 | 3 |
|---|---|
|   |   |
|   |   |

BRACKET TO FIXED DIRECTLY TO SHOPFRONT.

|                                                                                                                                                                                                                                                                                                                                                                                                                                                                                                                                                        | ы<br>С                                                                                                                                                                                                                                                                                                                                                                                                                                                                                                                                                                                                                                                                           |
|--------------------------------------------------------------------------------------------------------------------------------------------------------------------------------------------------------------------------------------------------------------------------------------------------------------------------------------------------------------------------------------------------------------------------------------------------------------------------------------------------------------------------------------------------------|----------------------------------------------------------------------------------------------------------------------------------------------------------------------------------------------------------------------------------------------------------------------------------------------------------------------------------------------------------------------------------------------------------------------------------------------------------------------------------------------------------------------------------------------------------------------------------------------------------------------------------------------------------------------------------|
| SONS + DAUGHTERS                                                                                                                                                                                                                                                                                                                                                                                                                                                                                                                                       | Unit 119A<br>Coal Drops Yard<br>LONDON<br>N1C 4DQ                                                                                                                                                                                                                                                                                                                                                                                                                                                                                                                                                                                                                                |
|                                                                                                                                                                                                                                                                                                                                                                                                                                                                                                                                                        |                                                                                                                                                                                                                                                                                                                                                                                                                                                                                                                                                                                                                                                                                  |
| s                                                                                                                                                                                                                                                                                                                                                                                                                                                                                                                                                      | D                                                                                                                                                                                                                                                                                                                                                                                                                                                                                                                                                                                                                                                                                |
|                                                                                                                                                                                                                                                                                                                                                                                                                                                                                                                                                        | DAUGHTERS                                                                                                                                                                                                                                                                                                                                                                                                                                                                                                                                                                                                                                                                        |
| SONS + I<br>Project:<br>COAL DR<br>Title:                                                                                                                                                                                                                                                                                                                                                                                                                                                                                                              | OPS YARD                                                                                                                                                                                                                                                                                                                                                                                                                                                                                                                                                                                                                                                                         |
| SONS + I<br>Project:<br>COAL DR<br>Title:                                                                                                                                                                                                                                                                                                                                                                                                                                                                                                              | SED FASCIA<br>SE<br>: Job No:                                                                                                                                                                                                                                                                                                                                                                                                                                                                                                                                                                                                                                                    |
| SONS + I<br>Project:<br>COAL DR<br>Title:<br>PROPO<br>SIGNAC<br>Drawing No<br>PL006<br>Scale: 1:3<br>Drawn:                                                                                                                                                                                                                                                                                                                                                                                                                                            | SED FASCIA<br>SE<br>:: Job No:<br>081<br>5 @ A1<br>Reviewed:                                                                                                                                                                                                                                                                                                                                                                                                                                                                                                                                                                                                                     |
| SONS + I<br>Project:<br>COAL DR<br>Title:<br>PROPO<br>SIGNAG<br>Drawing No<br>PL006<br>Scale: 1:<br>Drawn:<br>JM                                                                                                                                                                                                                                                                                                                                                                                                                                       | SED FASCIA<br>SED FASCIA<br>SE<br>:: Job No:<br>081<br>5 @ A1<br>Reviewed:<br>LK                                                                                                                                                                                                                                                                                                                                                                                                                                                                                                                                                                                                 |
| SONS + I<br>Project:<br>COAL DR<br>Title:<br>PROPO<br>SIGNAG<br>Drawing No<br>PL006<br>Scale: 1:<br>Drawn:<br>JM<br>STATU<br>PLANI                                                                                                                                                                                                                                                                                                                                                                                                                     | SED FASCIA<br>SED FASCIA<br>SE<br>:: Job No:<br>081<br>5 @ A1<br>Reviewed:<br>LK<br>JS:<br>NING                                                                                                                                                                                                                                                                                                                                                                                                                                                                                                                                                                                  |
| SONS + I<br>Project:<br>COAL DR<br>Title:<br>PROPO<br>SIGNAG<br>Drawing No<br>PL006<br>Scole: 1:<br>Drawn:<br>JM<br>STATU<br>PLANI<br>Revisio                                                                                                                                                                                                                                                                                                                                                                                                          | SED FASCIA<br>SED FASCIA<br>SE<br>:: Job No:<br>081<br>5 @ A1<br>Reviewed:<br>LK<br>JS:<br>NING                                                                                                                                                                                                                                                                                                                                                                                                                                                                                                                                                                                  |
| SONS + I<br>Project:<br>COAL DR<br>Title:<br>PROPO<br>SIGNAG<br>Drawing No<br>PL006<br>Scale: 1:<br>Drawn:<br>JM<br>STATU<br>PLANI<br>Revisio<br>Date: (<br>All drawings hav<br>survey or existing<br>accuracy cannot<br>It is the contracto<br>site dimension of<br>drawings. Details                                                                                                                                                                                                                                                                 | SED FASCIA<br>SED FASCIA<br>SE<br>SED FASCIA<br>SE<br>Job No:<br>081<br>5 @ A1<br>Reviewed:<br>LK<br>JS:<br>NING<br>n:<br>04.06.2019<br>e been prepared from a digital<br>g drawings provided by others.                                                                                                                                                                                                                                                                                                                                                                                                                                                                         |
| SONS + I<br>Project:<br>COAL DR<br>Title:<br>PROPO<br>SIGNAG<br>Drawing No<br>PL006<br>Scole: 1:<br>Drawn:<br>JM<br>STATU<br>PLANI<br>Revisio<br>Date: 0<br>All drawings hav<br>survey or existim<br>accuracy cannot<br>It is the contractor<br>site dimension cl<br>drawings. Details<br>production drawi                                                                                                                                                                                                                                             | SED FASCIA<br>SED FASCIA<br>SE<br>SED FASCIA<br>SE<br>Job No:<br>081<br>5 @ A1<br>Reviewed:<br>LK<br>S:<br>NING<br>n:<br>04.06.2019<br>e been prepared from a digital<br>g drawings provided by others.<br>be assumed.<br>profession and a digital of the subject to approval of<br>ngs and site strip out.<br>b be read in conjunction with all<br>drawings, specifications and all                                                                                                                                                                                                                                                                                             |
| SONS + I<br>Project:<br>COAL DR<br>Title:<br>PROPO<br>SIGNAG<br>Drawing No<br>PL006<br>Scale: 1:<br>Drawn:<br>JM<br>STATU<br>PLANI<br>Revisio<br>Date: (<br>All drawings hav<br>survey or existin<br>accuracy cannot<br>It is the contracto<br>site dimension cl<br>drawings. Details<br>production drawi<br>This drawing is to<br>other architects of<br>other consultants<br>All proprietary sy<br>are to be installe                                                                                                                                | SED FASCIA<br>SED FASCIA<br>SE<br>SED FASCIA<br>SE<br>Job No:<br>081<br>5 @ A1<br>Reviewed:<br>LK<br>SS:<br>NING<br>a been prepared from a digital<br>g drawings provided by others.<br>be assumed.<br>proverse and produce production<br>s will be subject to approval of<br>ngs and site strip out.<br>bo be read in conjunction with all<br>drawings, specifications and all                                                                                                                                                                                                                                                                                                  |
| SONS + E<br>Project:<br>COAL DR<br>Title:<br>PROPO<br>SIGNAG<br>Drawing No<br>PL006<br>Scale: 1:<br>Drawn:<br>JM<br>STATU<br>PLANI<br>Revisio<br>Date: 0<br>All drawings hav<br>survey or existing<br>accuracy cannot<br>It is the contractor<br>site dimension of<br>drawings. Details<br>production drawi<br>This drawing is to<br>other architects of<br>other consultants<br>All proprietary sy<br>are to be installe<br>manufacturers / st<br>Any discrepancie<br>on this drawing as<br>information or ma<br>recommendation<br>attention of the d | SED FASCIA<br>SED FASCIA<br>SE<br>SED FASCIA<br>SE<br>Job No:<br>081<br>5 @ A1<br>Reviewed:<br>LK<br>JS:<br>NING<br>a:<br>04.06.2019<br>e been prepared from a digital<br>g drawings provided by others.<br>be assumed.<br>ors responsibility to carry out<br>necks and produce production<br>s will be subject to approval of<br>ngs and site strip out.<br>to be read in conjunction with all<br>drawings, specifications and all<br>s' information.<br>rstems shown on this drawing<br>d strictly in accordance with the<br>suppliers recommended details.<br>as between information shown<br>and any other contract<br>anufacturers / suppliers<br>s is to be brought to the |