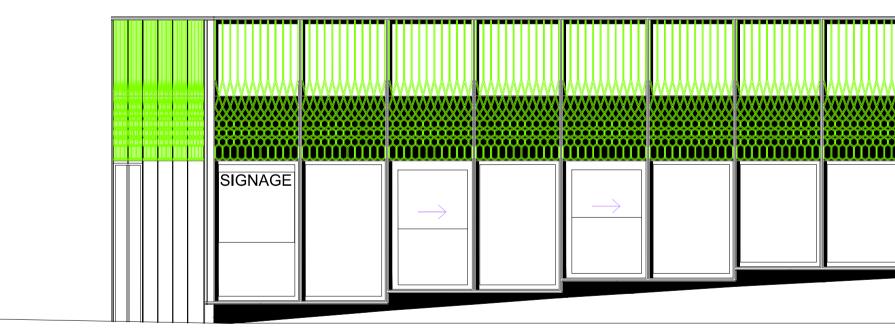

## PROPOSED ELEVATION AA @ 1.50 FOR PLANNING PURPOSES

PROPOSED ELEVATION BB@ 1.50 FOR PLANNING PURPOSES

LIGHT BOX SIGNAGE TO MEET LANDLORDS SPECIFICATIONS AND REQUIREMENTS. ALLOW FOR POWER. ALL SIGNAGE TO BE PLACED BEHIND THE GLASS SHOPFRONT

Any discrepancies between information shown on this drawing and any other contract information or manufacturers / suppliers recommendations is to be brought to the attention of the designer.

GLAZING MANIFESTATIONS