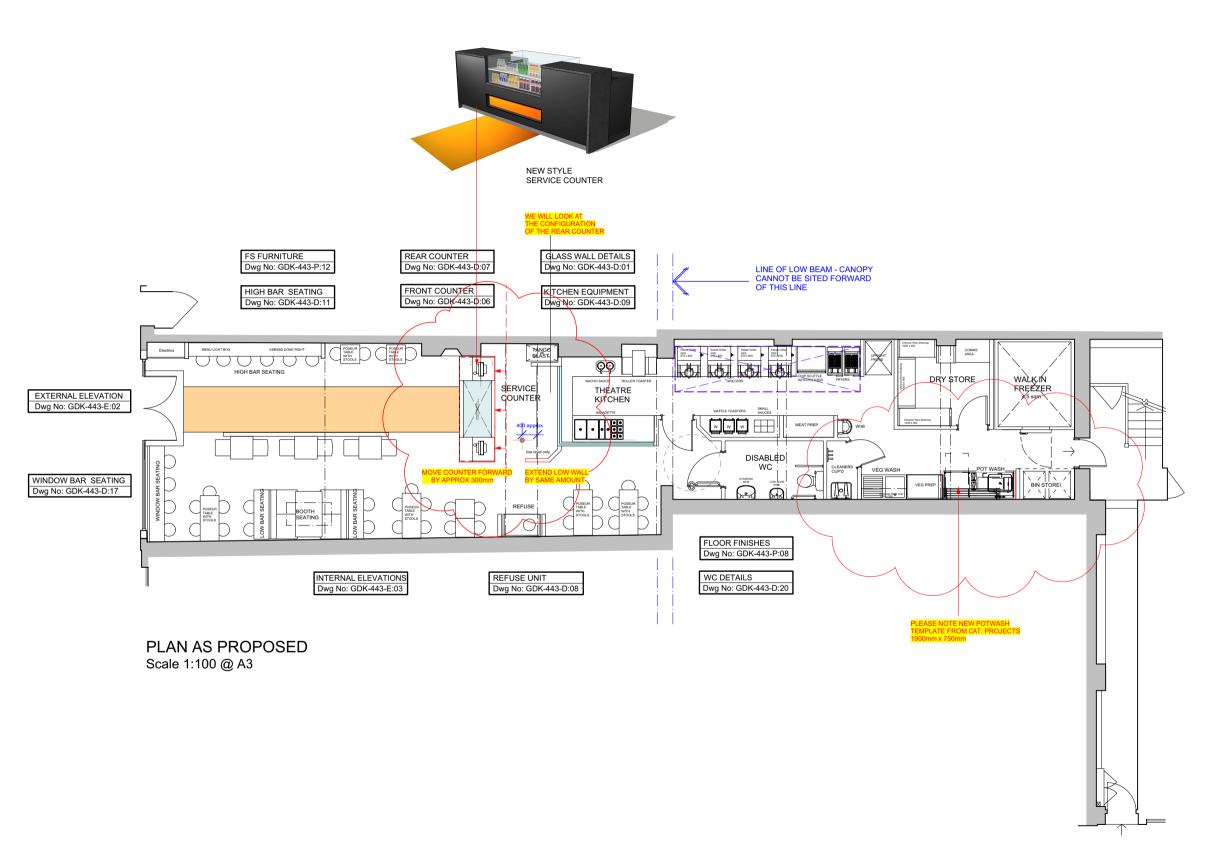

## PLAN AS PROPOSED: Rev C

Area: 1236 sqft Cover No: 50

METRES

2 3 4 5 6 7

| RE  | VISIONS                                                                                                                                                                |                 |
|-----|------------------------------------------------------------------------------------------------------------------------------------------------------------------------|-----------------|
| NO  | DESCRIPTION                                                                                                                                                            | DAT             |
| Α   | CASHDESK LOCATION UPDATED<br>NEW POTWASH TEMPLATE ADDED                                                                                                                | Sept            |
|     |                                                                                                                                                                        |                 |
|     |                                                                                                                                                                        |                 |
|     |                                                                                                                                                                        |                 |
|     |                                                                                                                                                                        |                 |
|     |                                                                                                                                                                        |                 |
|     |                                                                                                                                                                        |                 |
|     |                                                                                                                                                                        |                 |
|     |                                                                                                                                                                        |                 |
|     |                                                                                                                                                                        |                 |
|     |                                                                                                                                                                        | _               |
|     |                                                                                                                                                                        |                 |
|     |                                                                                                                                                                        |                 |
|     |                                                                                                                                                                        |                 |
|     |                                                                                                                                                                        |                 |
|     |                                                                                                                                                                        |                 |
|     |                                                                                                                                                                        |                 |
|     |                                                                                                                                                                        |                 |
|     |                                                                                                                                                                        |                 |
|     |                                                                                                                                                                        |                 |
|     |                                                                                                                                                                        |                 |
|     |                                                                                                                                                                        |                 |
|     |                                                                                                                                                                        |                 |
|     |                                                                                                                                                                        |                 |
|     |                                                                                                                                                                        |                 |
|     |                                                                                                                                                                        |                 |
|     |                                                                                                                                                                        |                 |
|     |                                                                                                                                                                        |                 |
|     |                                                                                                                                                                        | -               |
|     |                                                                                                                                                                        |                 |
|     |                                                                                                                                                                        |                 |
|     |                                                                                                                                                                        |                 |
|     |                                                                                                                                                                        |                 |
|     |                                                                                                                                                                        |                 |
|     |                                                                                                                                                                        |                 |
|     |                                                                                                                                                                        |                 |
|     |                                                                                                                                                                        |                 |
|     |                                                                                                                                                                        |                 |
|     |                                                                                                                                                                        |                 |
|     | Copyright of this drawing is re                                                                                                                                        | eserved by      |
|     | Copyright of this drawing is re<br>of creative and issued on con<br>that it is not copied, reproduc<br>disclosed either wholly or in<br>the written permission of of c | dition<br>ed or |
| - 4 | ansensed entirer whony or in                                                                                                                                           | - armoneri      |

## PROJECT

102 CAMDEN HIGH STREET

PLAN AS PROPOSED

SCALE

1:100@A3

JULY 18

GDK-cam-443-P02 C