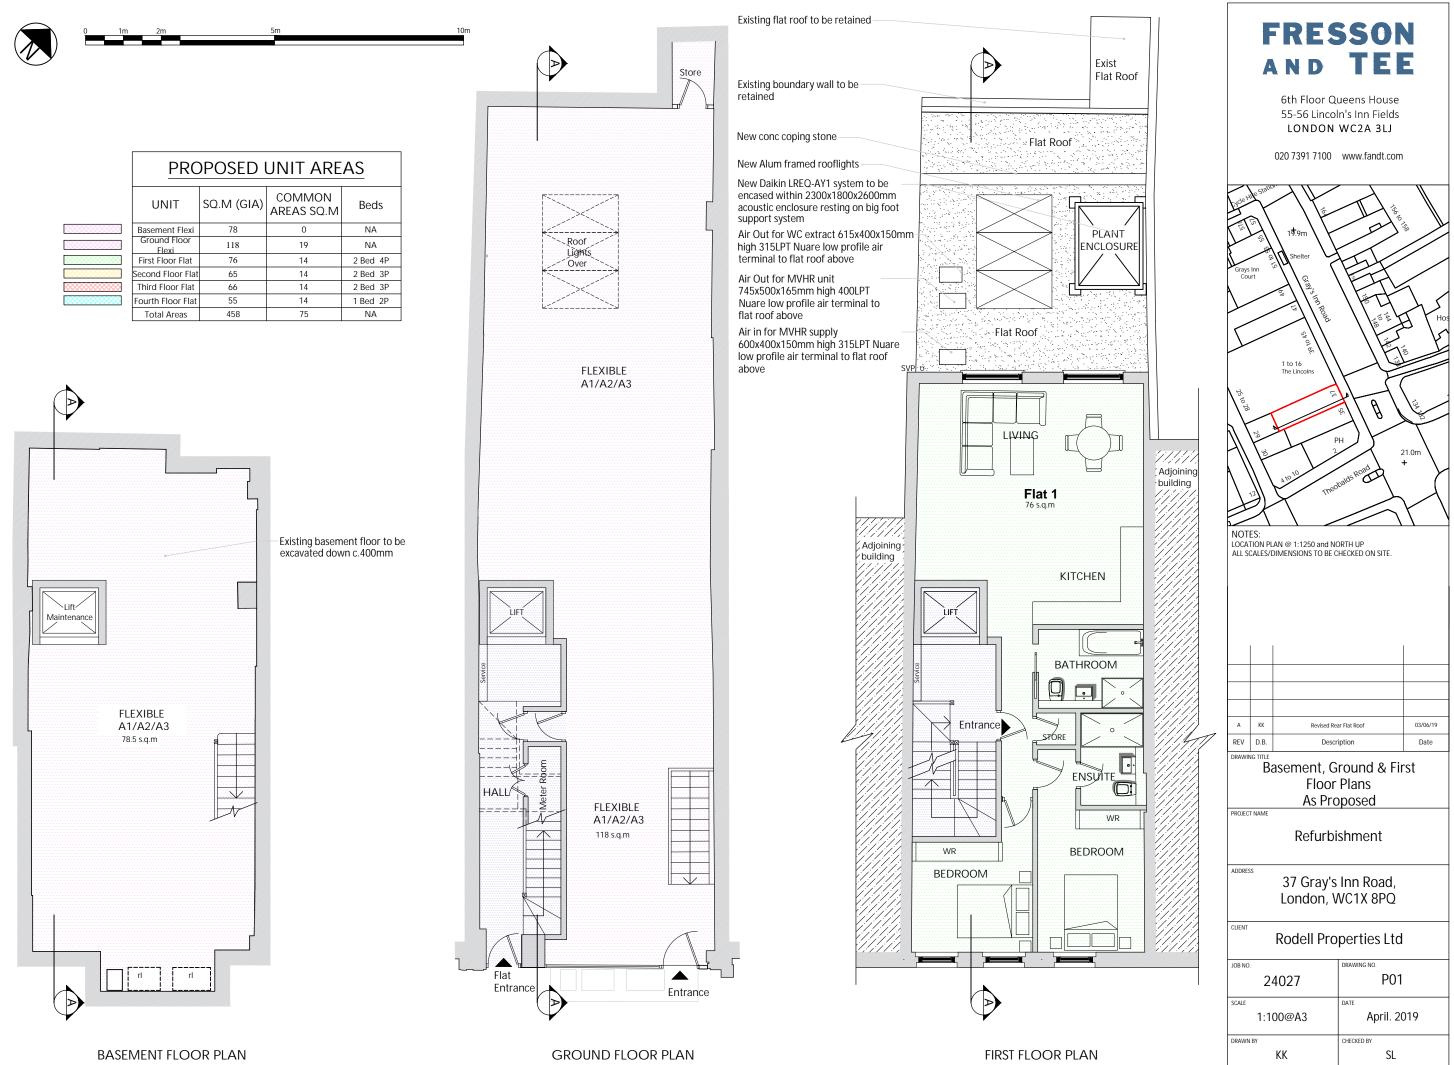

| PROPOSED UNIT AREAS |
|---------------------|
|---------------------|

|               | UNIT                  | SQ.M (GIA) | COMMON<br>AREAS SQ.M | Beds     |
|---------------|-----------------------|------------|----------------------|----------|
| 8888888888888 | Basement Flexi        | 78         | 0                    | NA       |
| *****         | Ground Floor<br>Flexi | 118        | 19                   | NA       |
|               | First Floor Flat      | 76         | 14                   | 2 Bed 4P |
|               | Second Floor Flat     | 65         | 14                   | 2 Bed 3P |
| *****         | Third Floor Flat      | 66         | 14                   | 2 Bed 3P |
| *****         | Fourth Floor Flat     | 55         | 14                   | 1 Bed 2P |
|               | Total Areas           | 458        | 75                   | NA       |
|               |                       |            |                      |          |