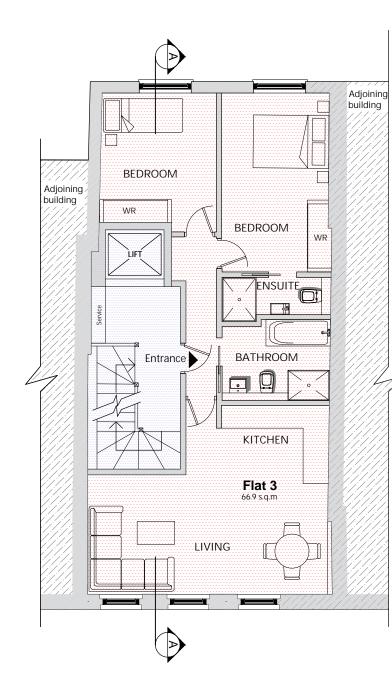

SECOND FLOOR PLAN

THIRD FLOOR PLAN

SECTION A-A AS PROPOSED

LEGEND ----- Line of old building fabric ----- Line of adjoining building