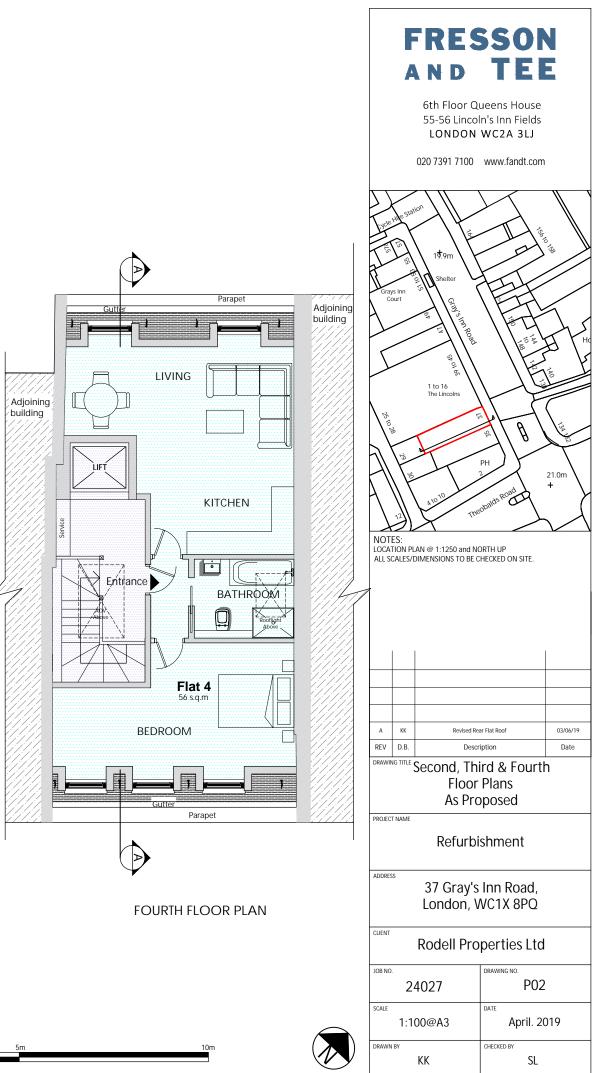

SECOND FLOOR PLAN

THIRD FLOOR PLAN

SECTION A-A AS PROPOSED

LEGEND ----- Line of old building fabric ----- Line of adjoining building