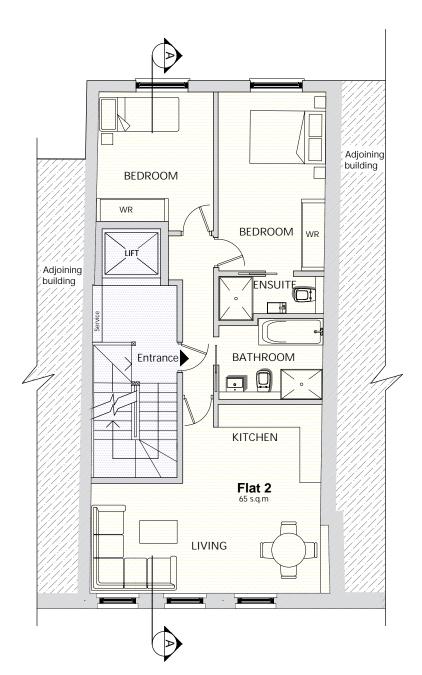

SECOND FLOOR PLAN

THIRD FLOOR PLAN

SECTION A-A AS PROPOSED

LEGEND ----- Line of old building fabric ----- Line of adjoining building