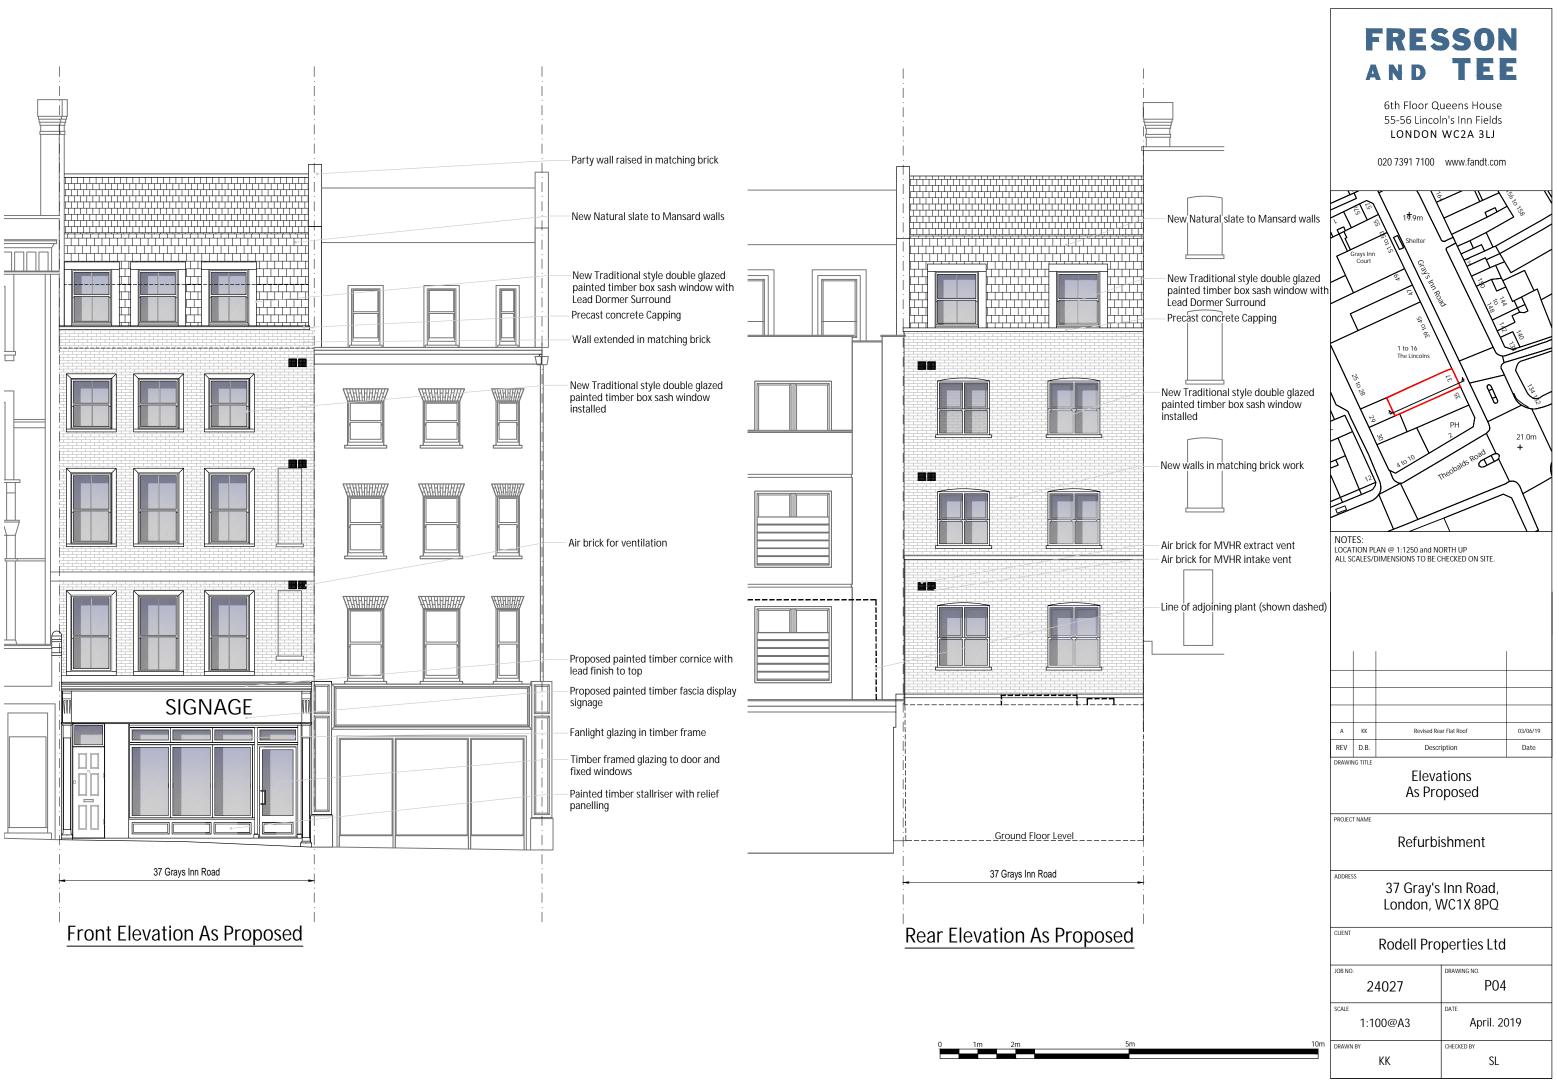

| NA       |
| *****         | Ground Floor<br>Flexi | 118        | 19                   | NA       |
|               | First Floor Flat      | 76         | 14                   | 2 Bed 4P |
|               | Second Floor Flat     | 65         | 14                   | 2 Bed 3P |
| *****         | Third Floor Flat      | 66         | 14                   | 2 Bed 3P |
| *****         | Fourth Floor Flat     | 55         | 14                   | 1 Bed 2P |
|               | Total Areas           | 458        | 75                   | NA       |
|               |                       |            |                      |          |







SECOND FLOOR PLAN

THIRD FLOOR PLAN



SECTION A-A AS PROPOSED

LEGEND ----- Line of old building fabric ----- Line of adjoining building