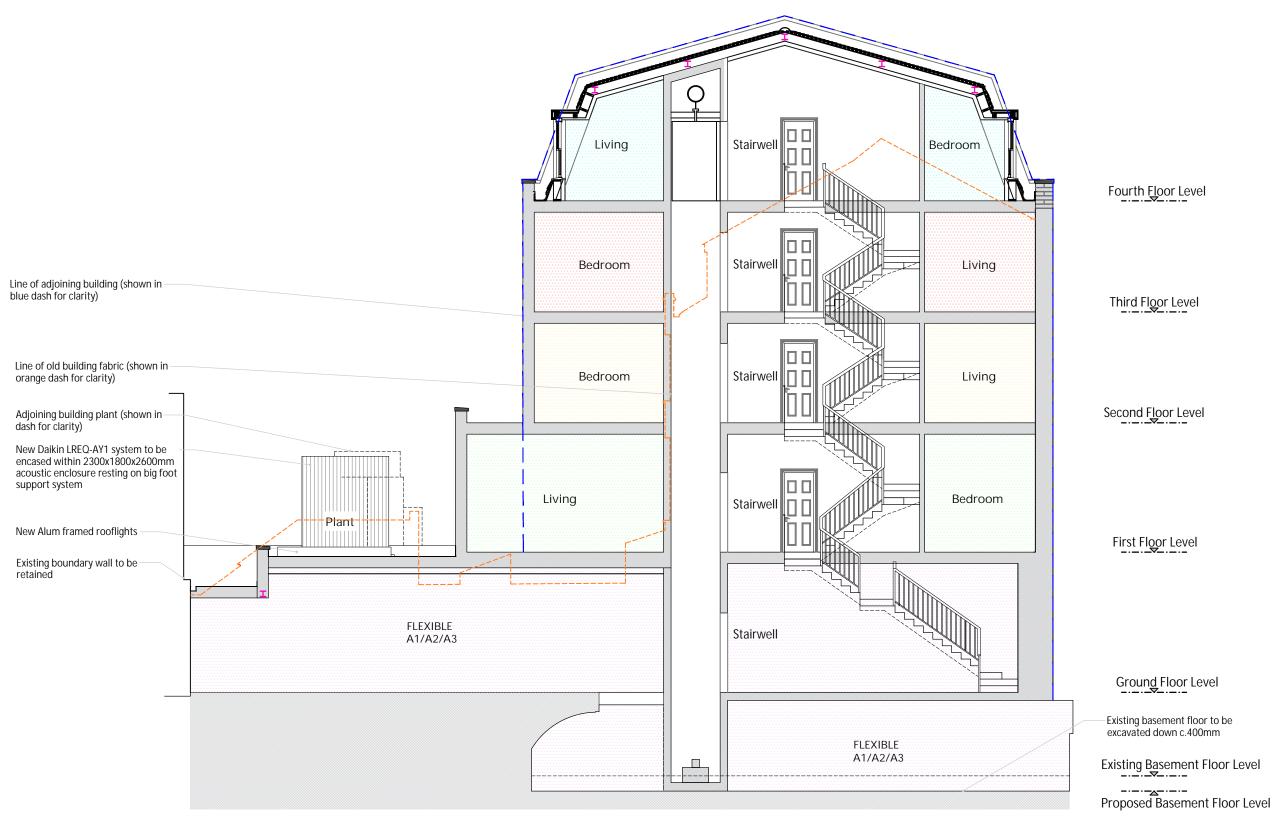

SECOND FLOOR PLAN

THIRD FLOOR PLAN

SECTION A-A AS PROPOSED

LEGEND ----- Line of old building fabric ----- Line of adjoining building