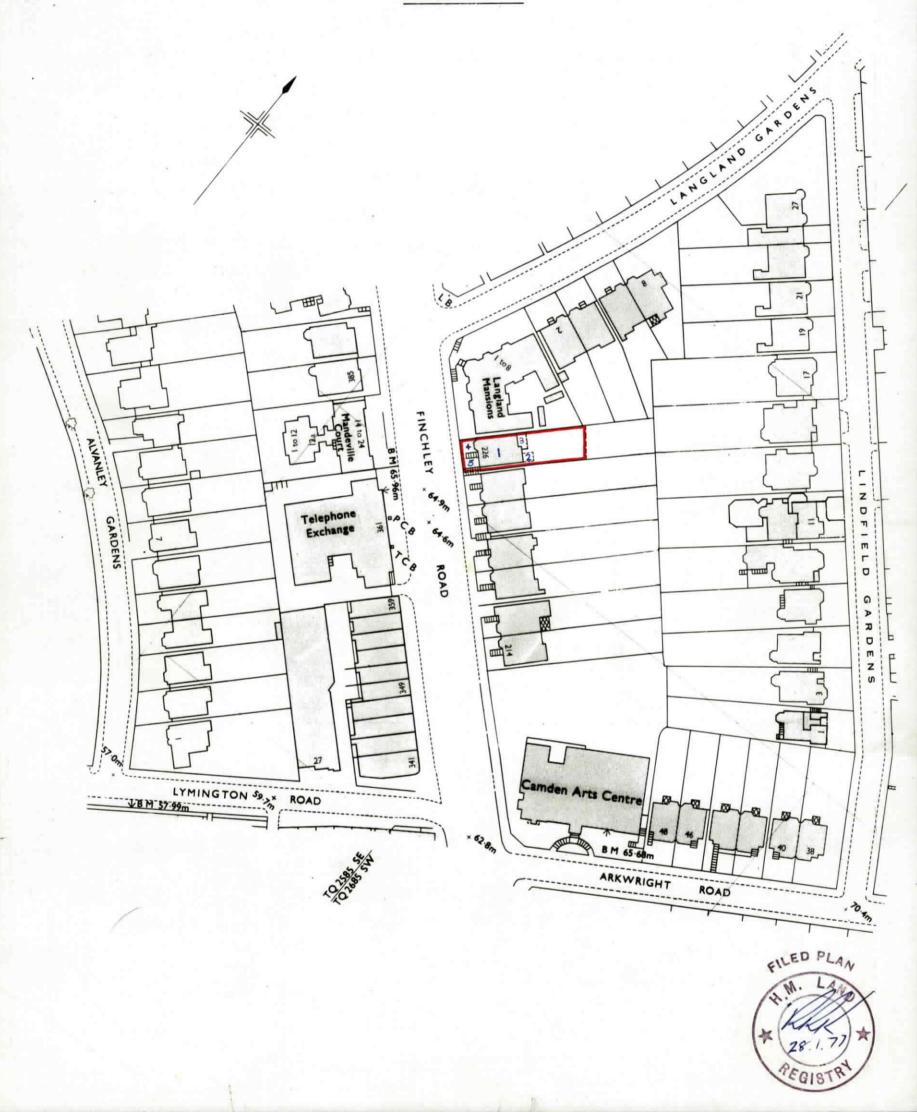

## H.M. LAND REGISTRY LN176358 ORDNANCE SURVEY PLAN REFERENCE GREATER LONDON Scale: 1/1250 TITLE NUMBER NATIONAL GRID SECTION TQ 2585 AB

BOROUGH OF CAMDEN

Old Reference LN II 99 K&O

This is a copy of the title plan on 6 FEB 2019 at 15:13:39. This copy does not take account of any application made after that time even if still pending in HM Land Registry when this copy was issued.

This copy is not an 'Official Copy' of the title plan. An official copy of the title plan is admissible in evidence in a court to the same extent as the original. A person is entitled to be indemnified by the registrar if he or she suffers loss by reason of a mistake in an official copy. If you want to obtain an official copy, the HM Land Registry web site explains how to do this.

HM Land Registry endeavours to maintain high quality and scale accuracy of title plan images. The quality and accuracy of any print will depend on your printer, your computer and its print settings. This title plan shows the general position, not the exact line, of the boundaries. It may be subject to distortions in scale. Measurements scaled from this plan may not match measurements between the same points on the ground.