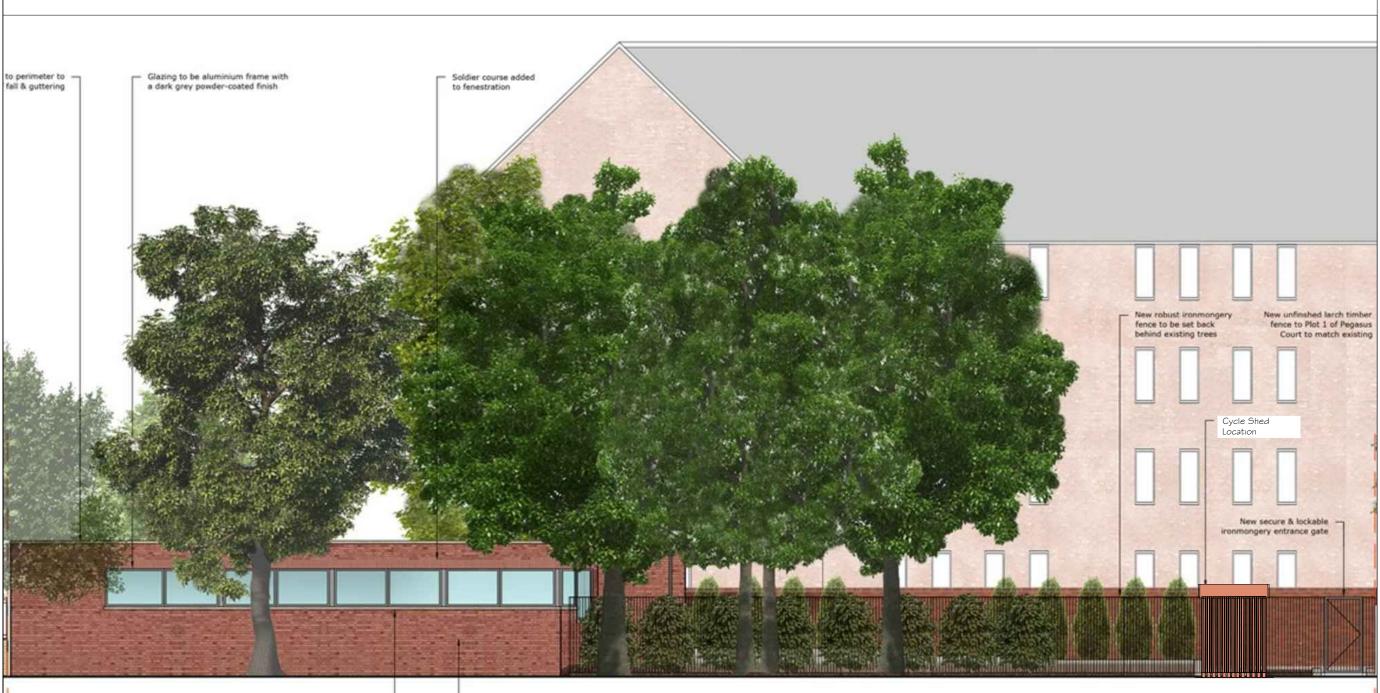

## GENERAL NOTES:

Timber hoarding around trees to protect them from machinery and workman damage. There will be a suitable distance from the tree the protecting hoarding boards

 2) 3D Cellular tree root protection layer laid over area shown prior to construction to protect trees from construction damage and vehicular damage

PROPOSED ELEVATION FROM ST. PANCRAS WAY (STREET VIEW) Scale: 1/100

PROPOSED BIKE STORAGE ELEVATION FROM ST.PANCRAS WAY VIEW Scale: 1/100