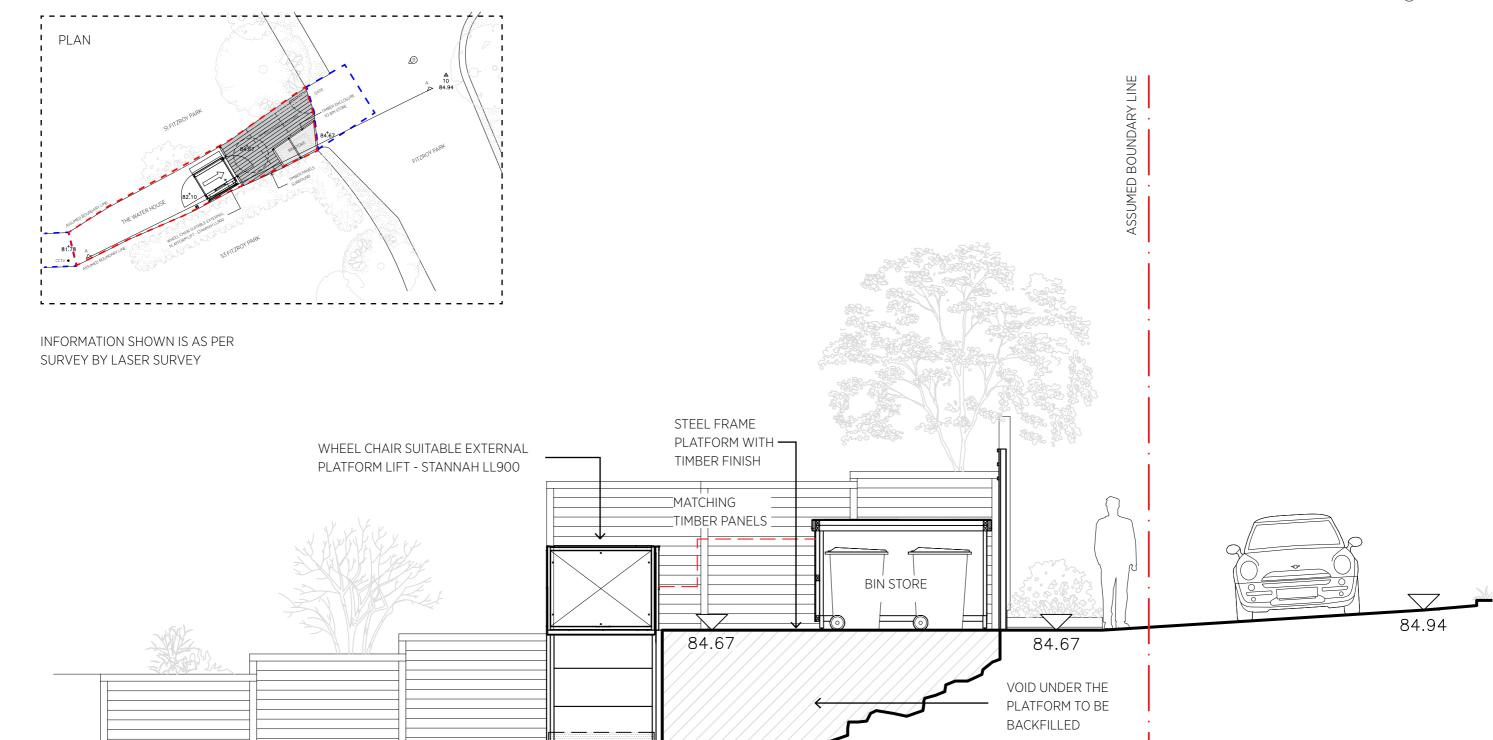

#### THE WATER HOUSE

FITZROY PARK

KEY

Existing Fence Height

PROPOSED SECTION A-A 1:50 @ A3

PLATFORM LIFT

WHEN NOT IN USE

82.10

LEVEL ACCESS FOR .

WHEEL CHAIR

THE WATER HOUSE

SCALE 1:50 @ A3

81.78