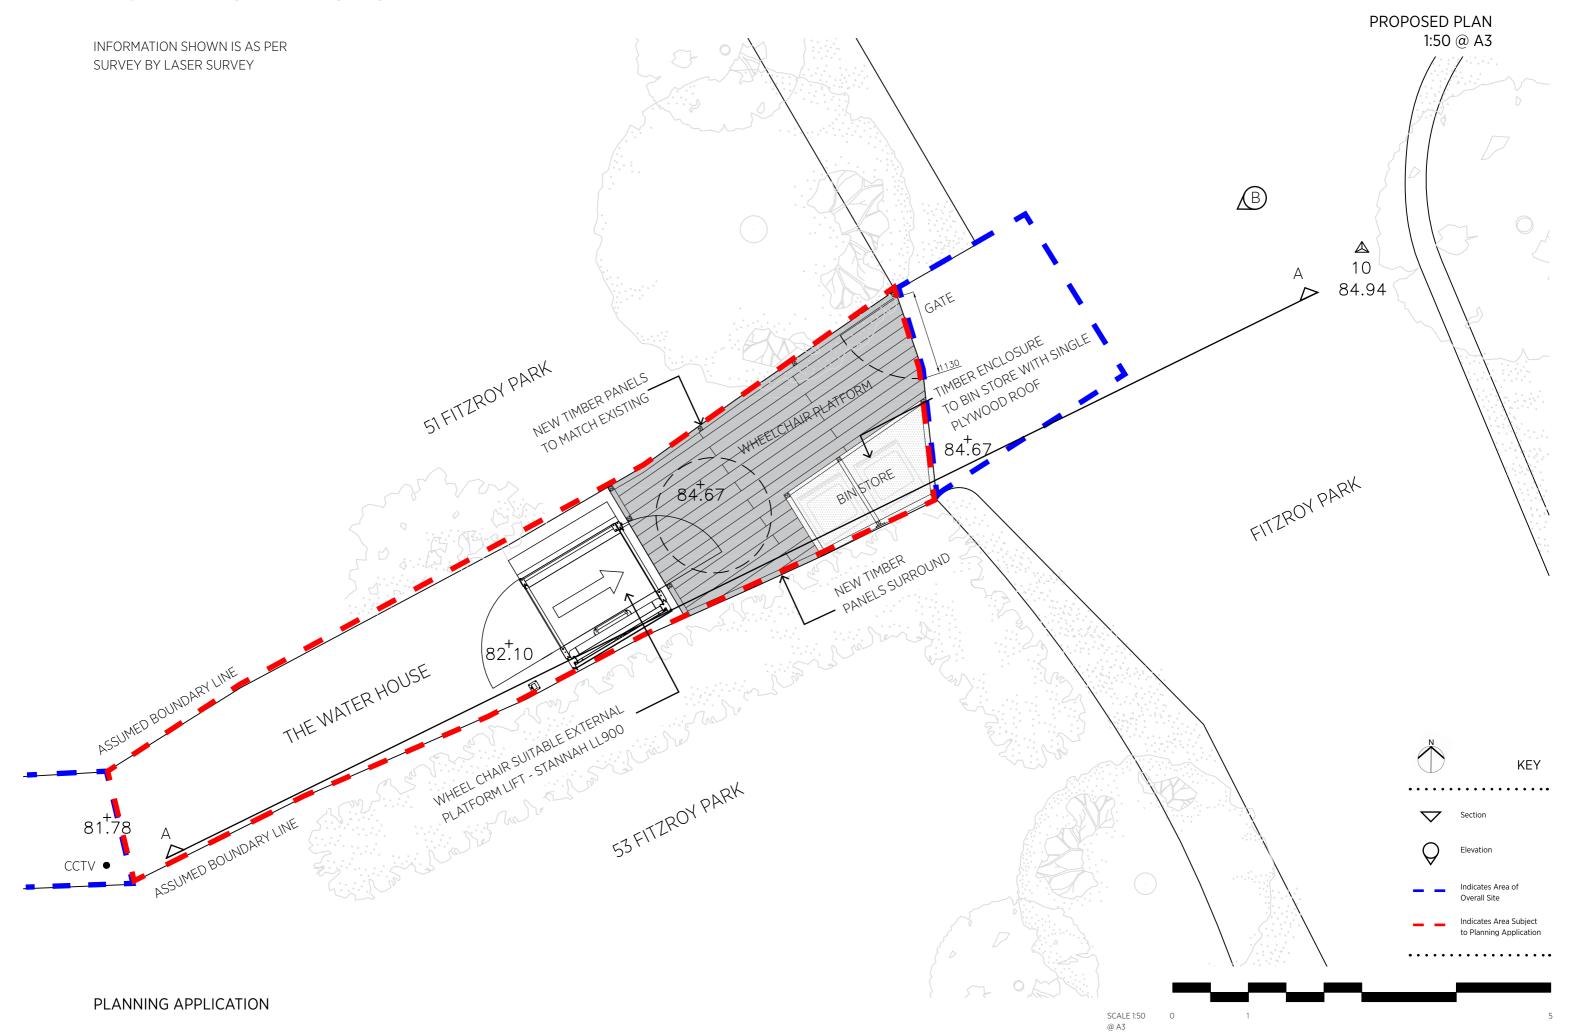

#### THE WATER HOUSE

FITZROY PARK

KEY

Existing Fence Height

PROPOSED SECTION A-A 1:50 @ A3

PLATFORM LIFT

WHEN NOT IN USE

82.10

LEVEL ACCESS FOR .

WHEEL CHAIR

THE WATER HOUSE

SCALE 1:50 @ A3

81.78