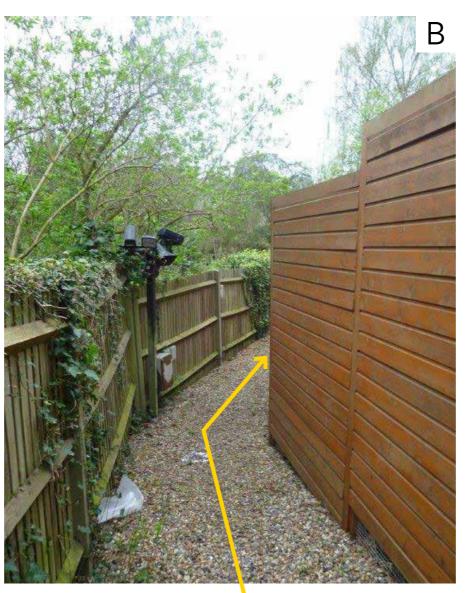

#### THE WATER HOUSE

EXISTING STREET ELEVATION B 1:50 @ A3

EXISTING SITE PHOTO