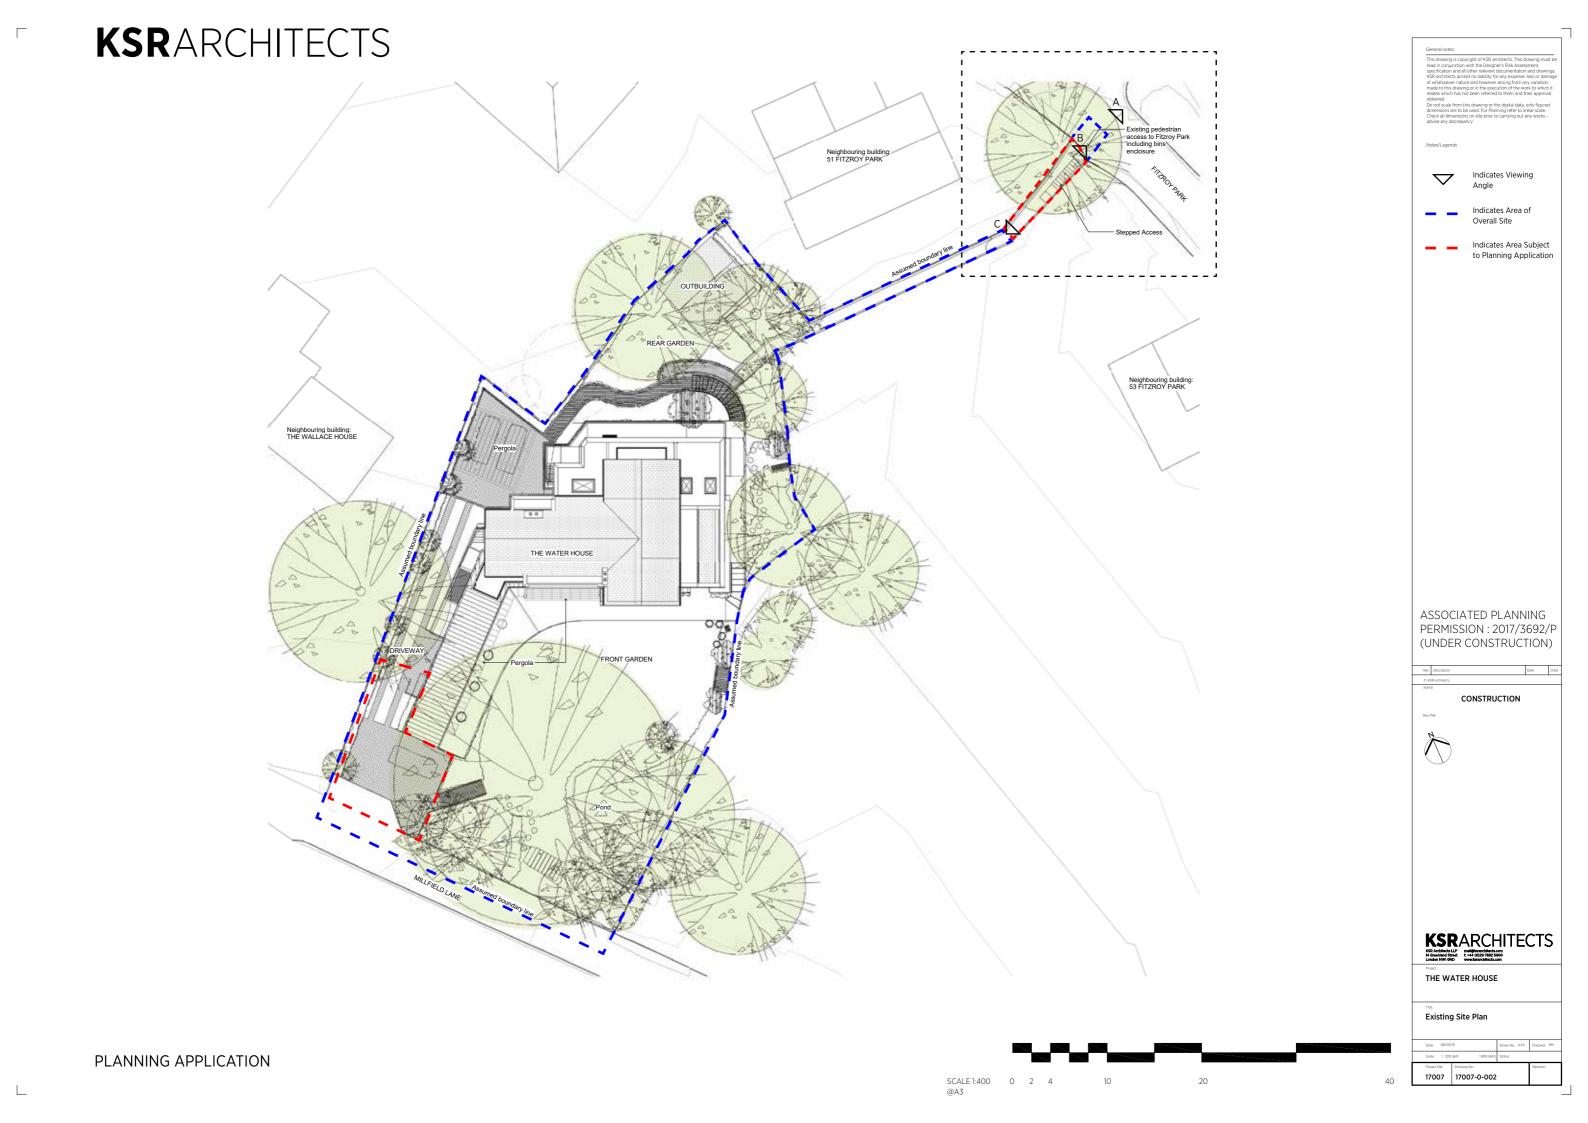

# THE WATER HOUSE MILLFIELD LANE | LONDON | N6 6HQ

PLANNING APPLICATION

ASSOCIATED PLANNING PERMISSION: 2017/3692/P (UNDER CONSTRUCTION)

APRIL 2019