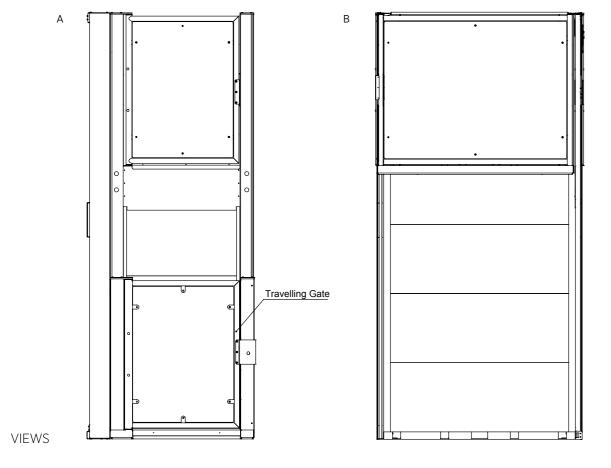

#### THE WATER HOUSE

STANNAH LL900 - EXTERNAL PLATFORM LIFT DRAWINGS (NTS)

SCALE 1:400 0 2 4 @A3

Indicates Area of Overall Site Indicates Area Subject to Planning Application ASSOCIATED PLANNING PERMISSION: 2017/3692/P (UNDER CONSTRUCTION) CONSTRUCTION KSRARCHITECTS