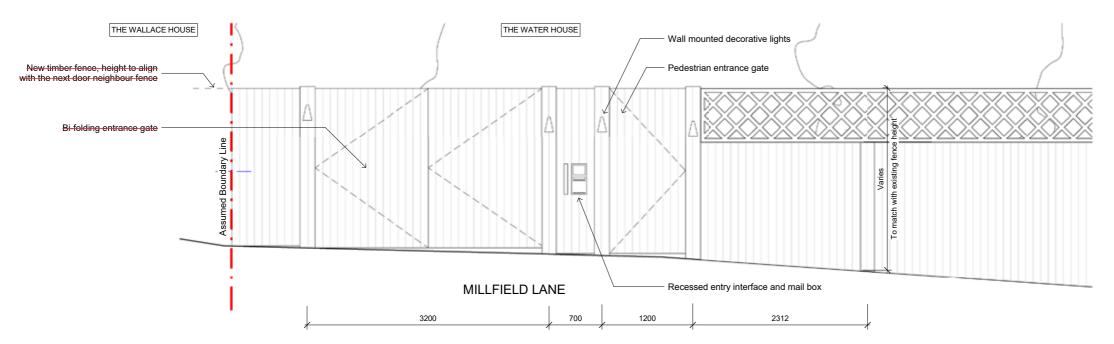

1 001 Proposed Entrance Gate - Plan

Main Entrance Gate - Elevation

PLANNING REF: 2017/3692/P DISCHARGE OF PLANNING CONDITION 4 KSRARCHITECTS

ISR Architects LLP
H dispersion of the control of t THE WATER HOUSE **Entrance Gate** 17007 17007-P401