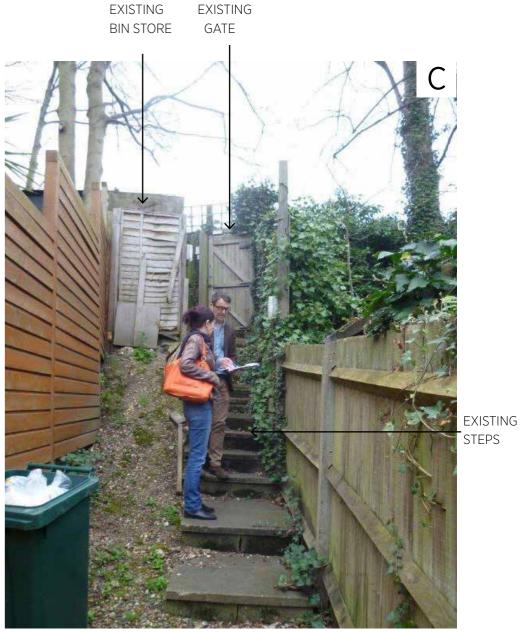

# THE WATER HOUSE MILLFIELD LANE | LONDON | N6 6HQ



PLANNING APPLICATION

ASSOCIATED PLANNING PERMISSION: 2017/3692/P (UNDER CONSTRUCTION)

APRIL 2019

#### **KSR Architects LLP**

14 Greenland Street London NW1 OND t: +44 (0)20 7692 5000 mail@ksrarchitects.com www.ksrarchitects.com



#### THE WATER HOUSE

**EXISTING SITE PHOTOS** 



A





PATH TOWARDS HOUSE

#### THE WATER HOUSE



#### THE WATER HOUSE

EXISTING SECTION A-A 1:50 @ A3



#### THE WATER HOUSE

EXISTING STREET ELEVATION B 1:50 @ A3



EXISTING SITE PHOTO







#### THE WATER HOUSE



#### THE WATER HOUSE

FITZROY PARK

KEY

Existing Fence Height

PROPOSED SECTION A-A 1:50 @ A3



PLATFORM LIFT

WHEN NOT IN USE

82.10

LEVEL ACCESS FOR .

WHEEL CHAIR

THE WATER HOUSE

SCALE 1:50 @ A3

81.78

#### THE WATER HOUSE

PROPOSED STREET ELEVATION B 1:50 @ A3



EXISTING SITE PHOTO





#### THE WATER HOUSE

STANNAH LL900 - EXTERNAL PLATFORM LIFT DRAWINGS (NTS)











SCALE 1:400 0 2 4 @A3

Indicates Area of Overall Site Indicates Area Subject to Planning Application ASSOCIATED PLANNING PERMISSION: 2017/3692/P (UNDER CONSTRUCTION) CONSTRUCTION KSRARCHITECTS

KSR