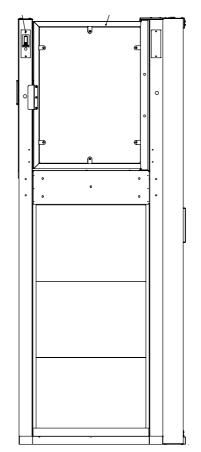

#### THE WATER HOUSE

STANNAH LL900 - EXTERNAL PLATFORM LIFT DRAWINGS (NTS)

SCALE 1:400 0 2 4 @A3

Indicates Area of Overall Site Indicates Area Subject to Planning Application ASSOCIATED PLANNING PERMISSION: 2017/3692/P (UNDER CONSTRUCTION) CONSTRUCTION KSRARCHITECTS