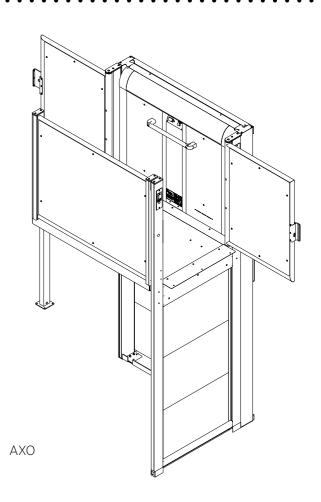

#### THE WATER HOUSE

STANNAH LL900 - EXTERNAL PLATFORM LIFT DRAWINGS (NTS)

SCALE 1:400 0 2 4 @A3

Indicates Area of Overall Site Indicates Area Subject to Planning Application ASSOCIATED PLANNING PERMISSION: 2017/3692/P (UNDER CONSTRUCTION) CONSTRUCTION KSRARCHITECTS