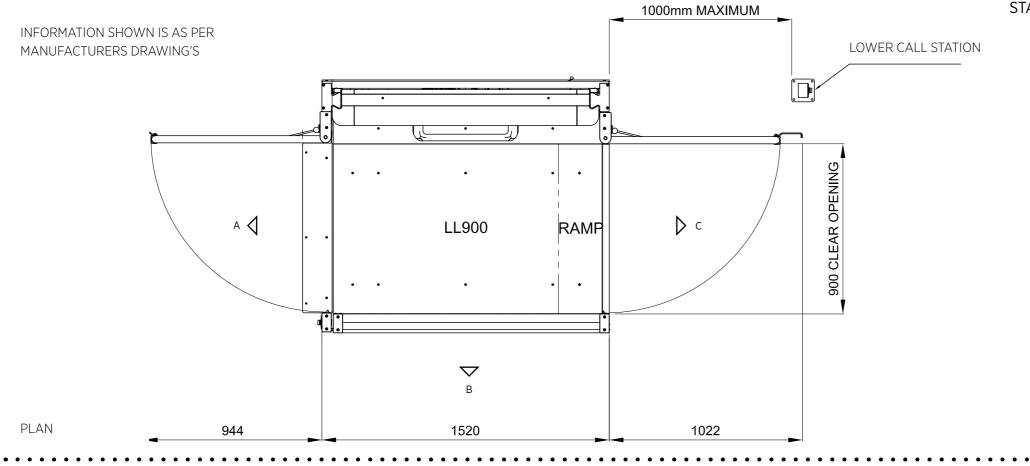

#### THE WATER HOUSE

STANNAH LL900 - EXTERNAL PLATFORM LIFT DRAWINGS (NTS)

SCALE 1:400 0 2 4 @A3

Indicates Area of Overall Site Indicates Area Subject to Planning Application ASSOCIATED PLANNING PERMISSION: 2017/3692/P (UNDER CONSTRUCTION) CONSTRUCTION KSRARCHITECTS