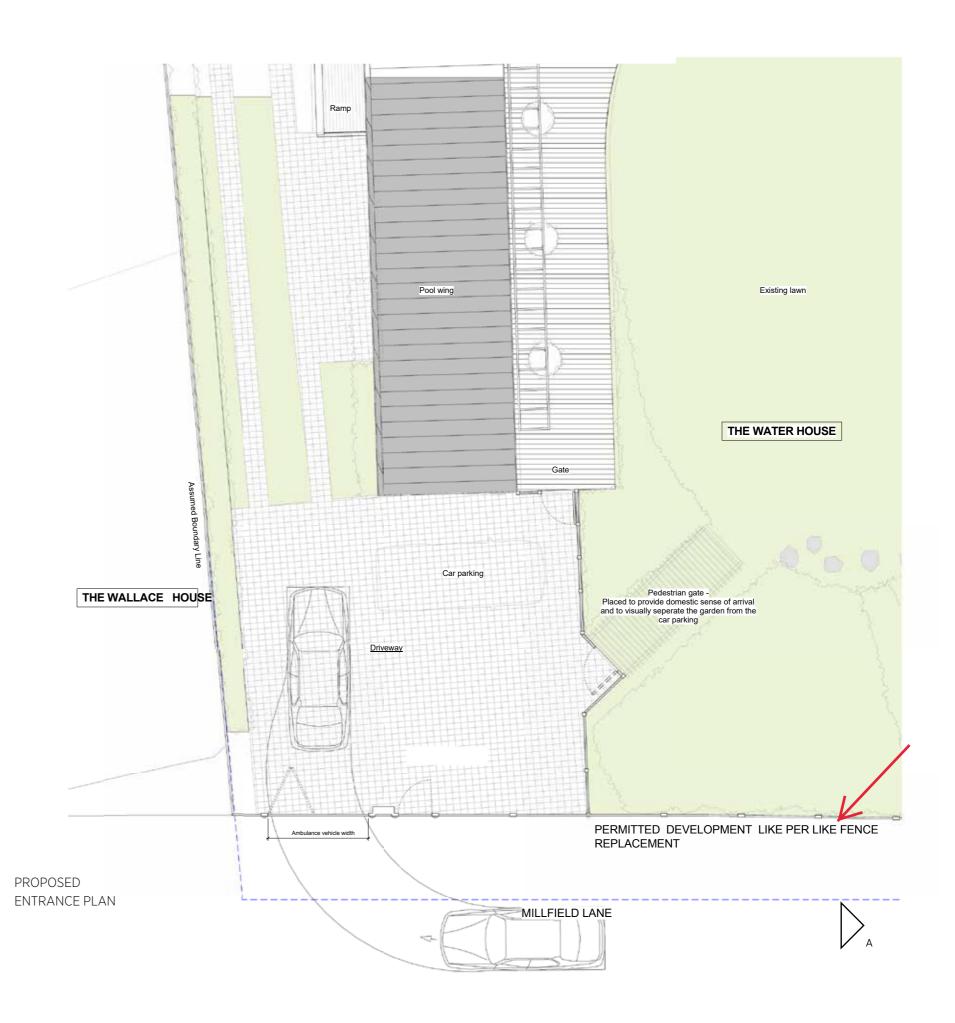

KSR Architects LLP
A disselled Street
Level (1002 7682 2000
www.steers/10022 5000
www.steers/10022 5000 THE WATER HOUSE Proposed Site Plan

17007 17007-0-003

EXISTING VEHICLE ACCESS FROM MILLFIELD LANE VIEW (A)

1 001 Proposed Entrance Gate - Plan

Main Entrance Gate - Elevation

PLANNING REF: 2017/3692/P DISCHARGE OF PLANNING CONDITION 4 KSRARCHITECTS

ISR Architects LLP
H dispersion of the control of t THE WATER HOUSE **Entrance Gate** 17007 17007-P401