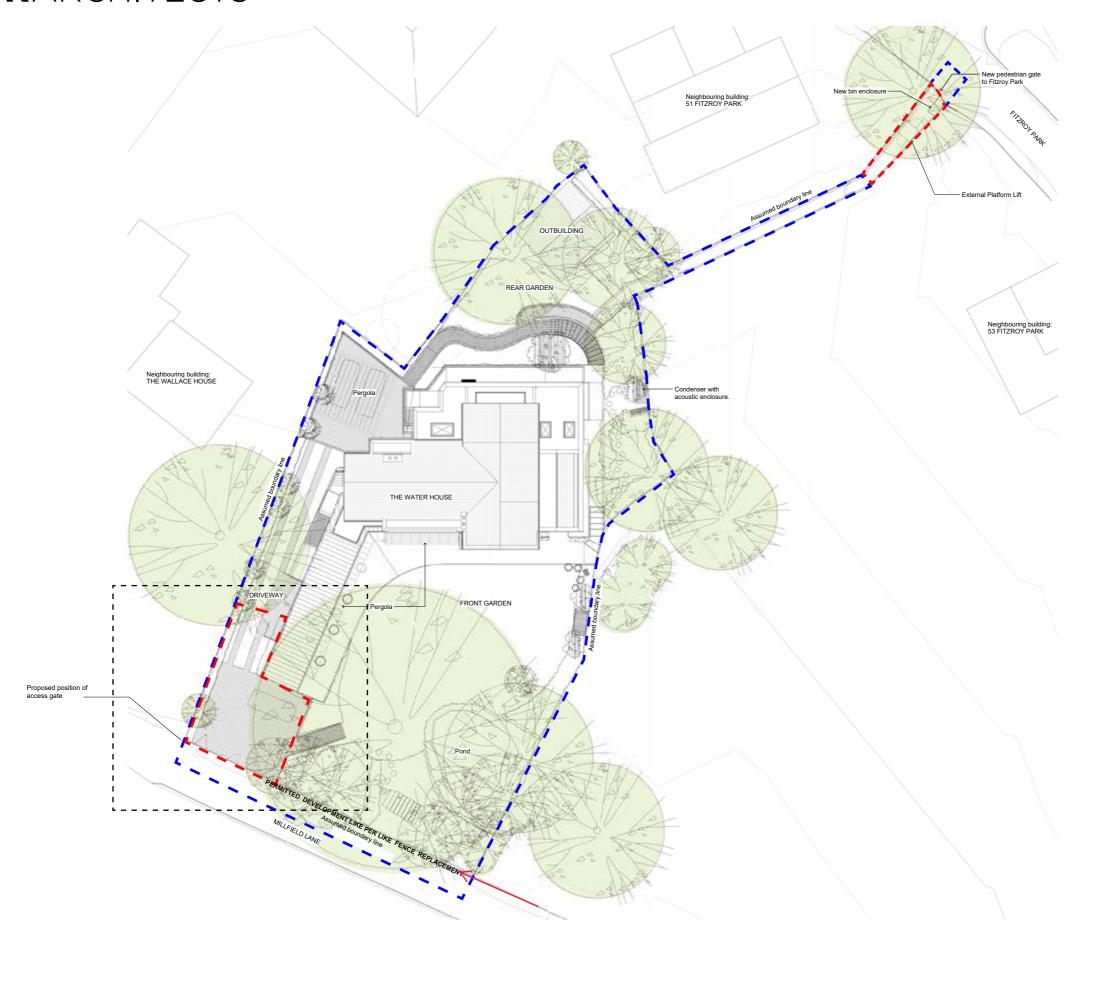

#### THE WATER HOUSE

STANNAH LL900 - EXTERNAL PLATFORM LIFT DRAWINGS (NTS)

SCALE 1:400 0 2 4 @A3

Indicates Area of Overall Site Indicates Area Subject to Planning Application ASSOCIATED PLANNING PERMISSION: 2017/3692/P (UNDER CONSTRUCTION) CONSTRUCTION KSRARCHITECTS

KSR Architects LLP
A disselled Street
Level (1002 7682 2000
www.steers/10022 5000
www.steers/10022 5000 THE WATER HOUSE Proposed Site Plan

17007 17007-0-003

EXISTING VEHICLE ACCESS FROM MILLFIELD LANE VIEW (A)