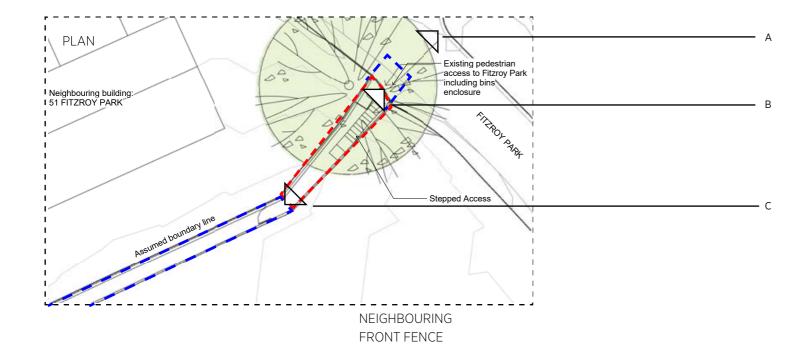

#### THE WATER HOUSE

EXISTING STREET ELEVATION B 1:50 @ A3

EXISTING SITE PHOTO