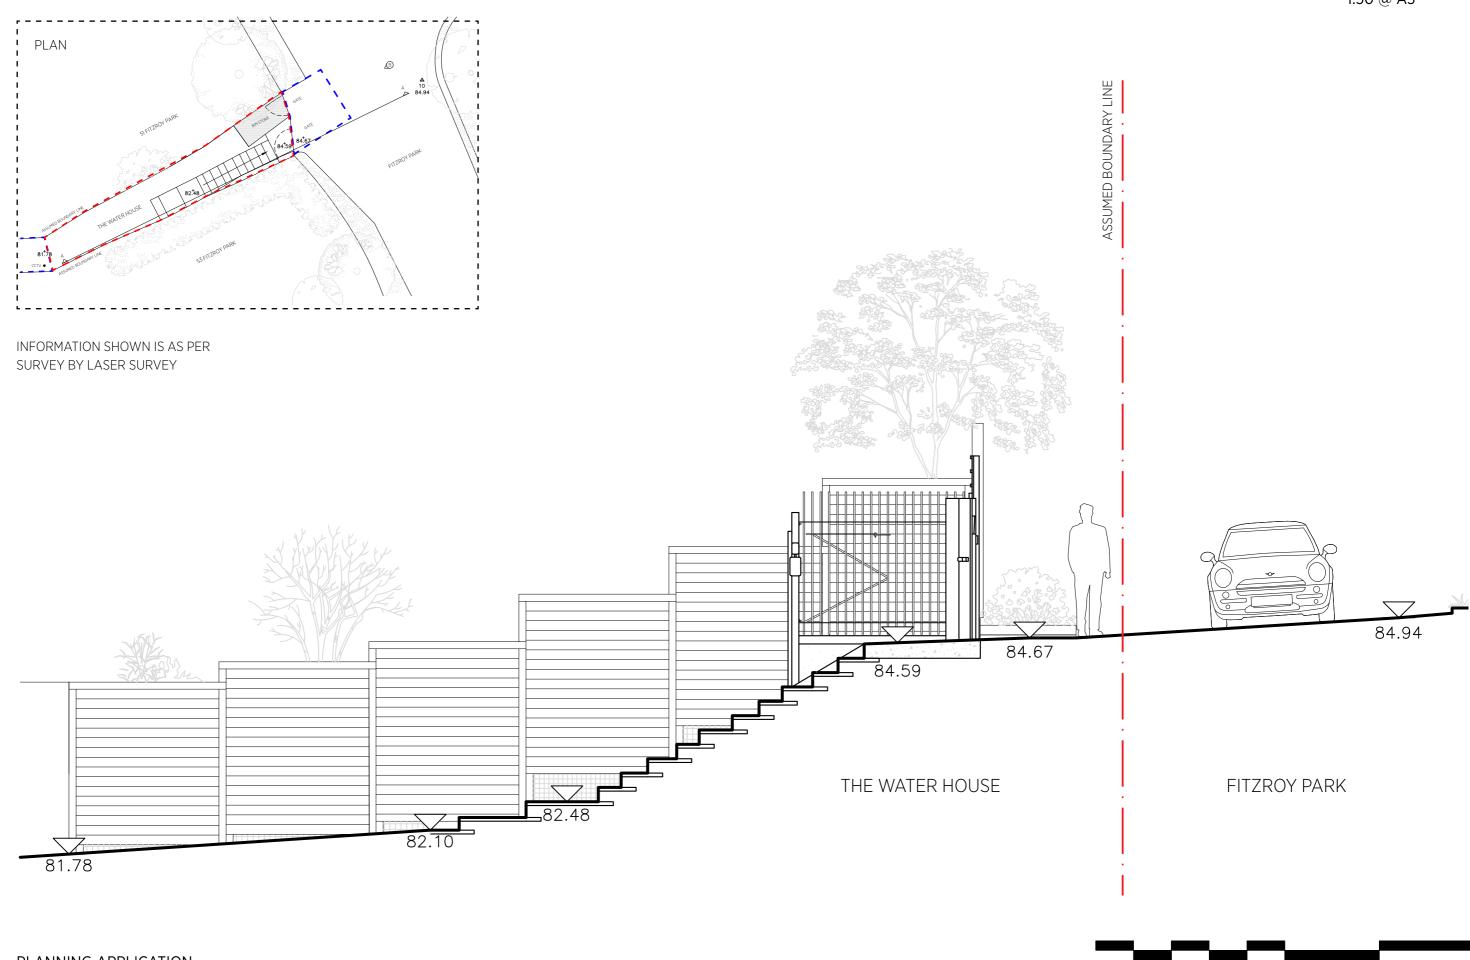

# THE WATER HOUSE MILLFIELD LANE | LONDON | N6 6HQ



PLANNING APPLICATION

ASSOCIATED PLANNING PERMISSION: 2017/3692/P (UNDER CONSTRUCTION)

APRIL 2019

#### **KSR Architects LLP**

14 Greenland Street London NW1 OND t: +44 (0)20 7692 5000 mail@ksrarchitects.com www.ksrarchitects.com



#### THE WATER HOUSE

**EXISTING SITE PHOTOS** 



A





PATH TOWARDS HOUSE

#### THE WATER HOUSE



#### THE WATER HOUSE

EXISTING SECTION A-A 1:50 @ A3



#### THE WATER HOUSE

EXISTING STREET ELEVATION B 1:50 @ A3



EXISTING SITE PHOTO







#### THE WATER HOUSE



#### THE WATER HOUSE

FITZROY PARK

KEY

Existing Fence Height

PROPOSED SECTION A-A 1:50 @ A3



PLATFORM LIFT

WHEN NOT IN USE

82.10

LEVEL ACCESS FOR .

WHEEL CHAIR

THE WATER HOUSE

SCALE 1:50 @ A3

81.78

#### THE WATER HOUSE

PROPOSED STREET ELEVATION B 1:50 @ A3



EXISTING SITE PHOTO





#### THE WATER HOUSE

STANNAH LL900 - EXTERNAL PLATFORM LIFT DRAWINGS (NTS)











SCALE 1:400 0 2 4 @A3

Indicates Area of Overall Site Indicates Area Subject to Planning Application ASSOCIATED PLANNING PERMISSION: 2017/3692/P (UNDER CONSTRUCTION) CONSTRUCTION KSRARCHITECTS

KSR Architects LLP
A disselled Street
Level (1002 7682 2000
www.steers/10022 5000
www.steers/10022 5000