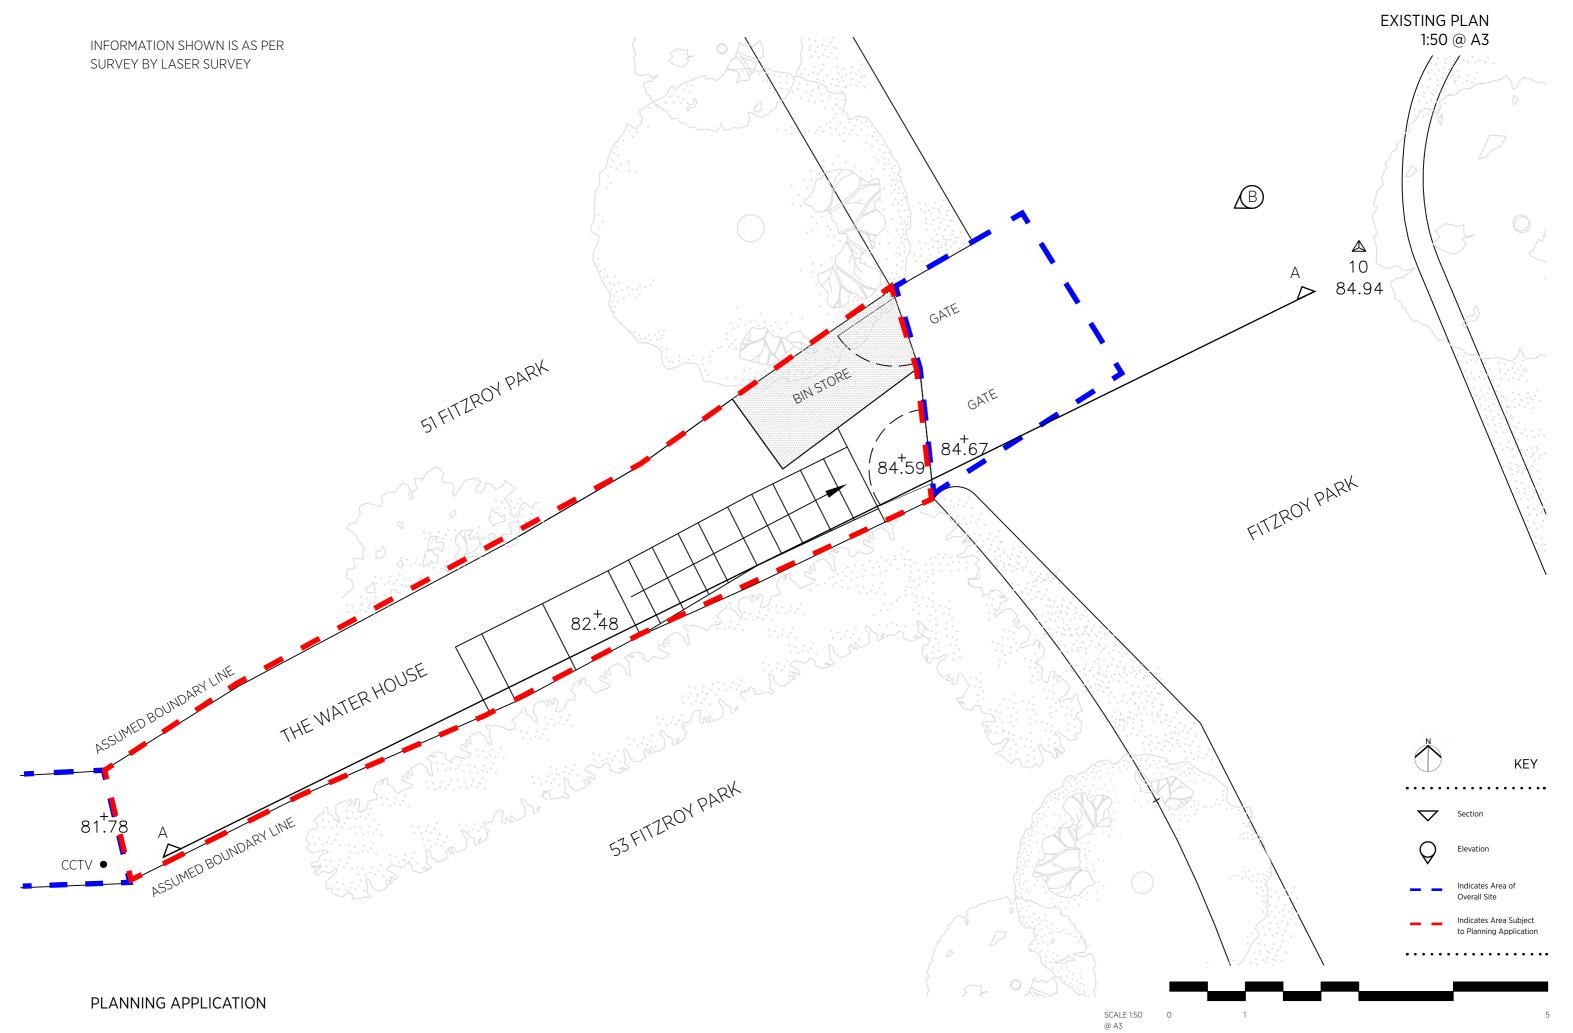

# THE WATER HOUSE MILLFIELD LANE | LONDON | N6 6HQ



PLANNING APPLICATION

ASSOCIATED PLANNING PERMISSION: 2017/3692/P (UNDER CONSTRUCTION)

APRIL 2019

#### **KSR Architects LLP**

14 Greenland Street London NW1 OND t: +44 (0)20 7692 5000 mail@ksrarchitects.com www.ksrarchitects.com



#### THE WATER HOUSE

**EXISTING SITE PHOTOS** 



A





PATH TOWARDS HOUSE

#### THE WATER HOUSE



#### THE WATER HOUSE

EXISTING SECTION A-A 1:50 @ A3



#### THE WATER HOUSE

EXISTING STREET ELEVATION B 1:50 @ A3



EXISTING SITE PHOTO







#### THE WATER HOUSE



#### THE WATER HOUSE

FITZROY PARK

KEY

Existing Fence Height

PROPOSED SECTION A-A 1:50 @ A3



PLATFORM LIFT

WHEN NOT IN USE

82.10

LEVEL ACCESS FOR .

WHEEL CHAIR

THE WATER HOUSE

SCALE 1:50 @ A3

81.78

#### THE WATER HOUSE

PROPOSED STREET ELEVATION B 1:50 @ A3



EXISTING SITE PHOTO





#### THE WATER HOUSE

STANNAH LL900 - EXTERNAL PLATFORM LIFT DRAWINGS (NTS)











SCALE 1:400 0 2 4 @A3

Indicates Area of Overall Site Indicates Area Subject to Planning Application ASSOCIATED PLANNING PERMISSION: 2017/3692/P (UNDER CONSTRUCTION) CONSTRUCTION KSRARCHITECTS

KSR Architects LLP
A disselled Street
Level (100