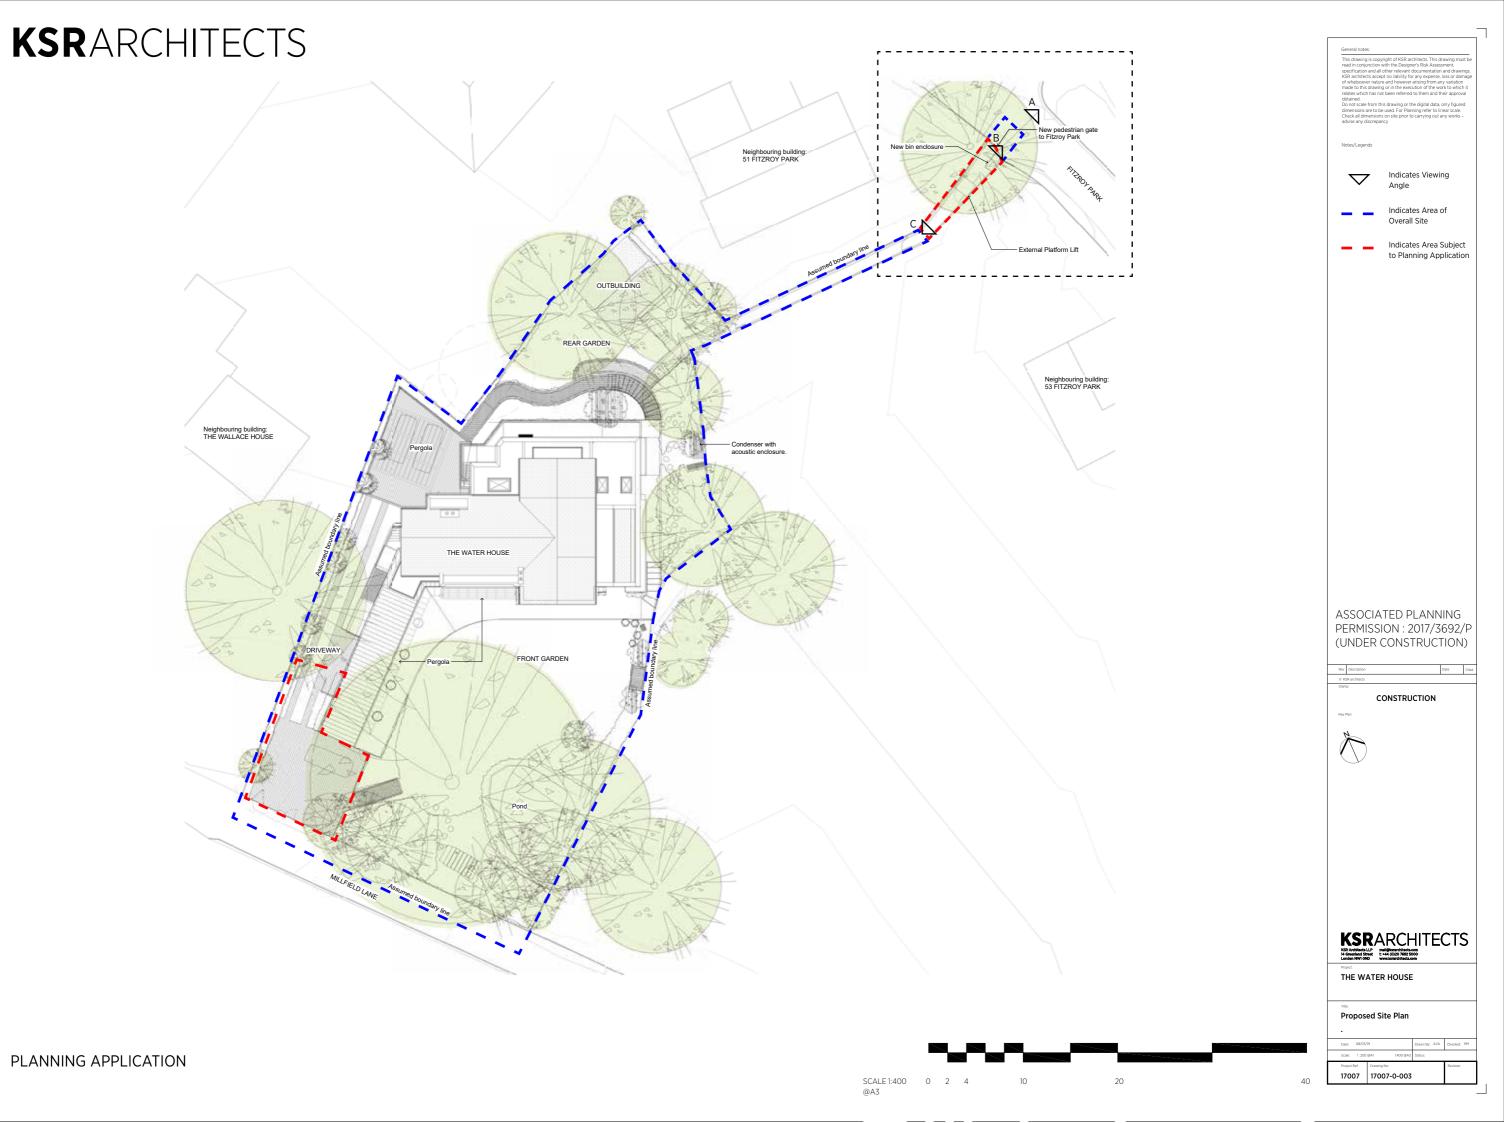

#### THE WATER HOUSE

STANNAH LL900 - EXTERNAL PLATFORM LIFT DRAWINGS (NTS)

SCALE 1:400 0 2 4 @A3

Indicates Area of Overall Site Indicates Area Subject to Planning Application ASSOCIATED PLANNING PERMISSION: 2017/3692/P (UNDER CONSTRUCTION) CONSTRUCTION KSRARCHITECTS

KSR Architects LLP
A disselled Street
Level (1002 7682 2000
www.steers/10022 5000
www.steers/10022 5000 THE WATER HOUSE Proposed Site Plan

17007 17007-0-003

EXISTING VEHICLE ACCESS FROM MILLFIELD LANE VIEW (A)