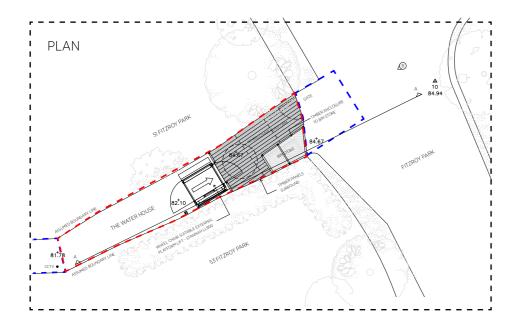

#### THE WATER HOUSE

STANNAH LL900 - EXTERNAL PLATFORM LIFT DRAWINGS (NTS)

SCALE 1:400 0 2 4 @A3

Indicates Area of Overall Site Indicates Area Subject to Planning Application ASSOCIATED PLANNING PERMISSION: 2017/3692/P (UNDER CONSTRUCTION) CONSTRUCTION KSRARCHITECTS

KSR Architects LLP
A disselled Street
Level (1002 7682 2000
www.steers/10022 5000
www.steers/10022 5000 THE WATER HOUSE Proposed Site Plan

17007 17007-0-003

EXISTING VEHICLE ACCESS FROM MILLFIELD LANE VIEW (A)