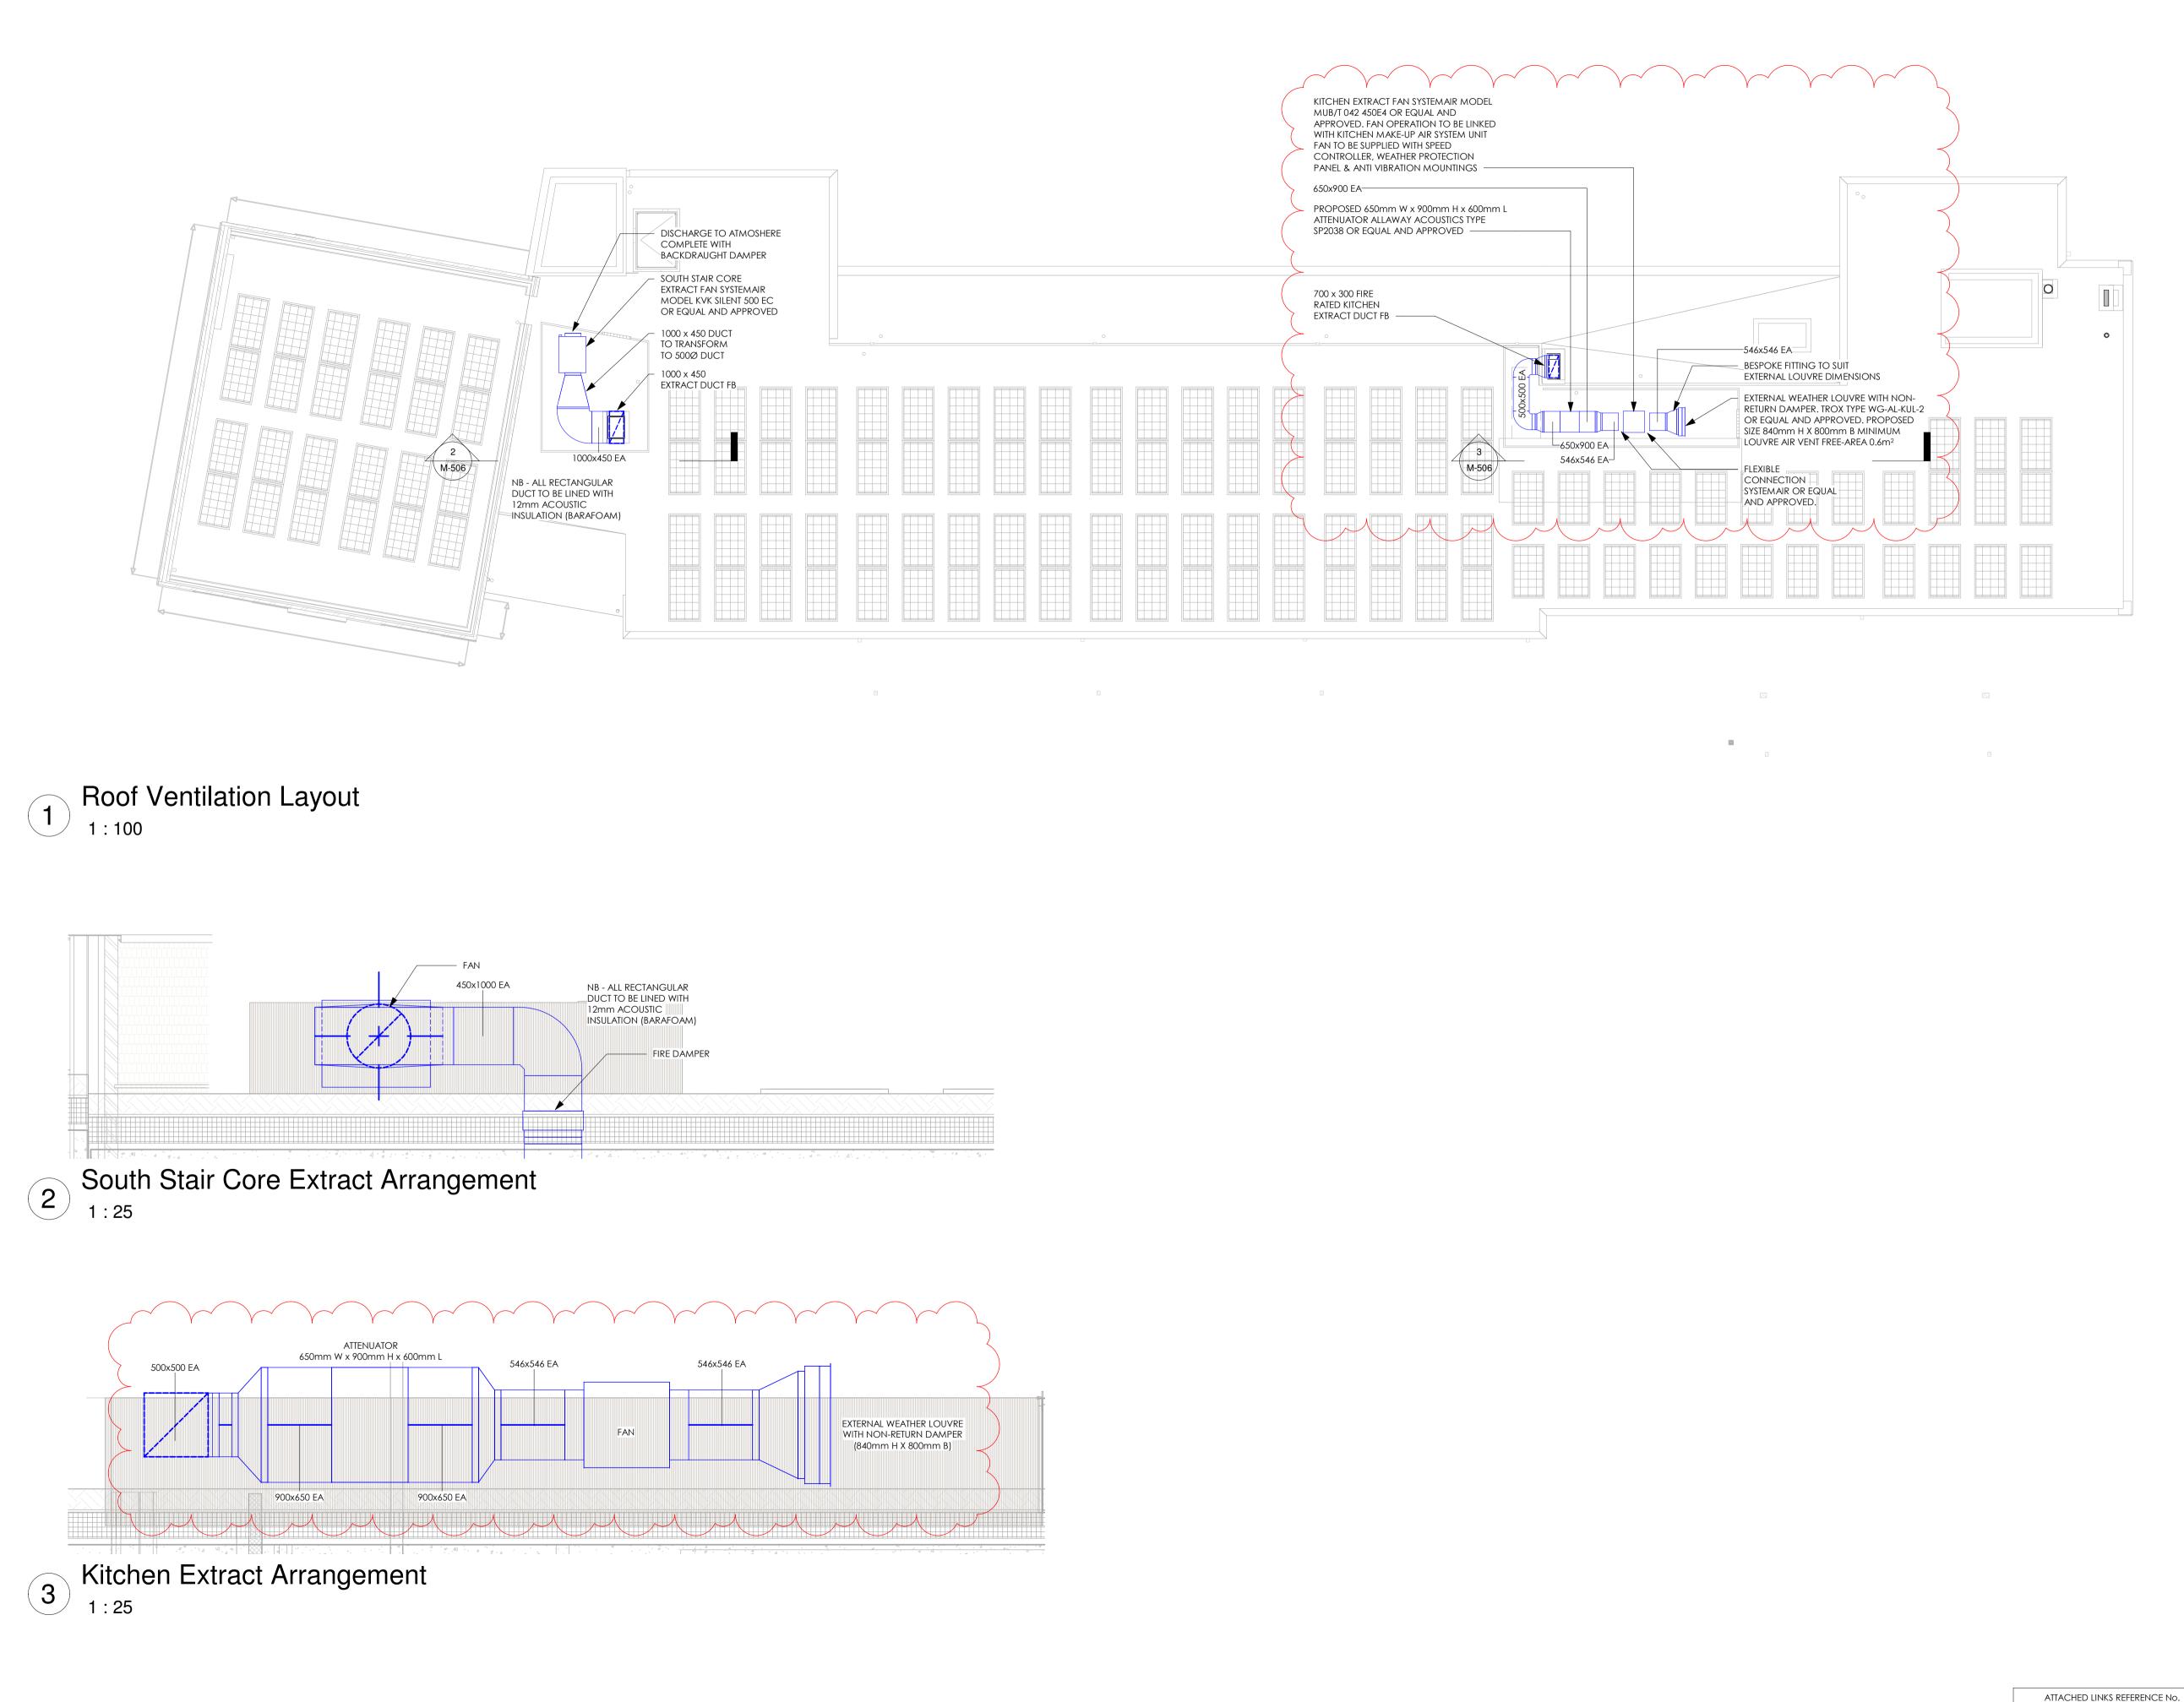

DWG Location : P:\1. Jobs\20500 to 20599\20552 GTP - Charlie Ratchford\6 Internal Information\3 Drawings\Revit\20552-NIF-00-ZZ-M3-ME-00-01 V7.2.rvt

|   | NOTES                                                                                                                                                                                                                                                                                                                                                                                                                                                                                                                                                                                                                         |  |  |  |  |  |  |  |  |
|---|-------------------------------------------------------------------------------------------------------------------------------------------------------------------------------------------------------------------------------------------------------------------------------------------------------------------------------------------------------------------------------------------------------------------------------------------------------------------------------------------------------------------------------------------------------------------------------------------------------------------------------|--|--|--|--|--|--|--|--|
|   | DO NOT SCALE FROM THIS DRAWING.<br>HIS DRAWING IS TO BE READ IN CONJUNCTION WITH ALL<br>DTHER RELEVANT DRAWINGS AND SPECIFICATIONS ISSUED BY<br>HE ENGINEER.<br>ALL DIMENSIONS TO BE CHECKED ON SITE AND THE ENGINEER<br>IOTIFIED OF ANY DISCREPANCIES PRIOR TO COMMENCEMENT<br>OF WORK.<br>HE POSITION OF ALL EQUIPMENT INDICATED ON THIS<br>DRAWING IS APPROXIMATE. THE EXACT POSITION OF ALL<br>QUIPMENT TO BE AGREED WITH THE ENGINEER PRIOR TO                                                                                                                                                                           |  |  |  |  |  |  |  |  |
| C | COMMENCING WORKS.<br>VENTILATION NOTES                                                                                                                                                                                                                                                                                                                                                                                                                                                                                                                                                                                        |  |  |  |  |  |  |  |  |
|   | NR VALVES AND GRILLES ARE TO BE COORDINATED WITH<br>IGHTS AND OTHER CEILING ACCESSORIES.<br>VHERE RIGID CONNECTIONS BETWEEN AIR VALVES AND DUCTS<br>CANNOT BE USED DUE TO MOUNTING RESTRICTIONS<br>'ROPRIETARY FLEXIBLE DUCT MAY BE USED PROVIDED IT IS<br>AANUFACTURED AND INSTALLED SO AS TO PRODUCE MINIMAL<br>'RESSURE LOSS ACROSS ITS LENGTH. THE FLEXIBLE<br>CONNECTION LENGTH SHOULD NOT EXCEED 500mm. ON AIR<br>UPPLY SYSTEMS FLEXIBLE DUCTS TO BE THERMALLY INSULATED.<br>COOKER EXTRACT HOOD TO BE SPECIFIED BY OTHERS.<br>ALL DUCTWORK PASSING THROUGH FIRE BARRIERS TO HAVE<br>NTUMESCENT FIRE COLLARS INSTALLED. |  |  |  |  |  |  |  |  |
|   |                                                                                                                                                                                                                                                                                                                                                                                                                                                                                                                                                                                                                               |  |  |  |  |  |  |  |  |

4

| T2                                                                            | A.C.                               | SEE       | <b>REVISION</b> |                |   | .R.  | MAR. 2019 |  |  |
|-------------------------------------------------------------------------------|------------------------------------|-----------|-----------------|----------------|---|------|-----------|--|--|
| T1                                                                            |                                    |           |                 | SUE            | J | .R.  | JAN. 2019 |  |  |
| REV                                                                           | BY                                 | АМ        |                 | CRIPTION       | с | нкр  | DATE      |  |  |
| GALLIFORD TRY PARTNERSHIPS                                                    |                                    |           |                 |                |   |      |           |  |  |
| CHARLIE RATCHFORD, EXTRA CARE<br>CROGSLAND ROAD<br>CAMDEN, LONDON             |                                    |           |                 |                |   |      |           |  |  |
| TITLE                                                                         | ROOF LEVEL<br>VENTILATION SERVICES |           |                 |                |   |      |           |  |  |
| <b>nifes</b><br>Consulting Group                                              |                                    |           |                 |                |   |      |           |  |  |
| □ Glasgow □ London 	 Manchester 0141 332 2453 	 0207 953 0202 	 0161 969 4901 |                                    |           |                 |                |   |      |           |  |  |
| DRAWN                                                                         |                                    | M.P./D.S. |                 | CAD            |   | J.R. |           |  |  |
| CHECKE                                                                        | CHECKED D.S.                       |           |                 | APPROVED D.Mc  |   |      | 1.        |  |  |
| SCALE                                                                         | CALE 1:100, 1:25 @ A1              |           |                 | DATE JAN. 2019 |   |      |           |  |  |
| DRAWIN                                                                        | 20552- M-506 REVISION              |           |                 |                |   |      |           |  |  |