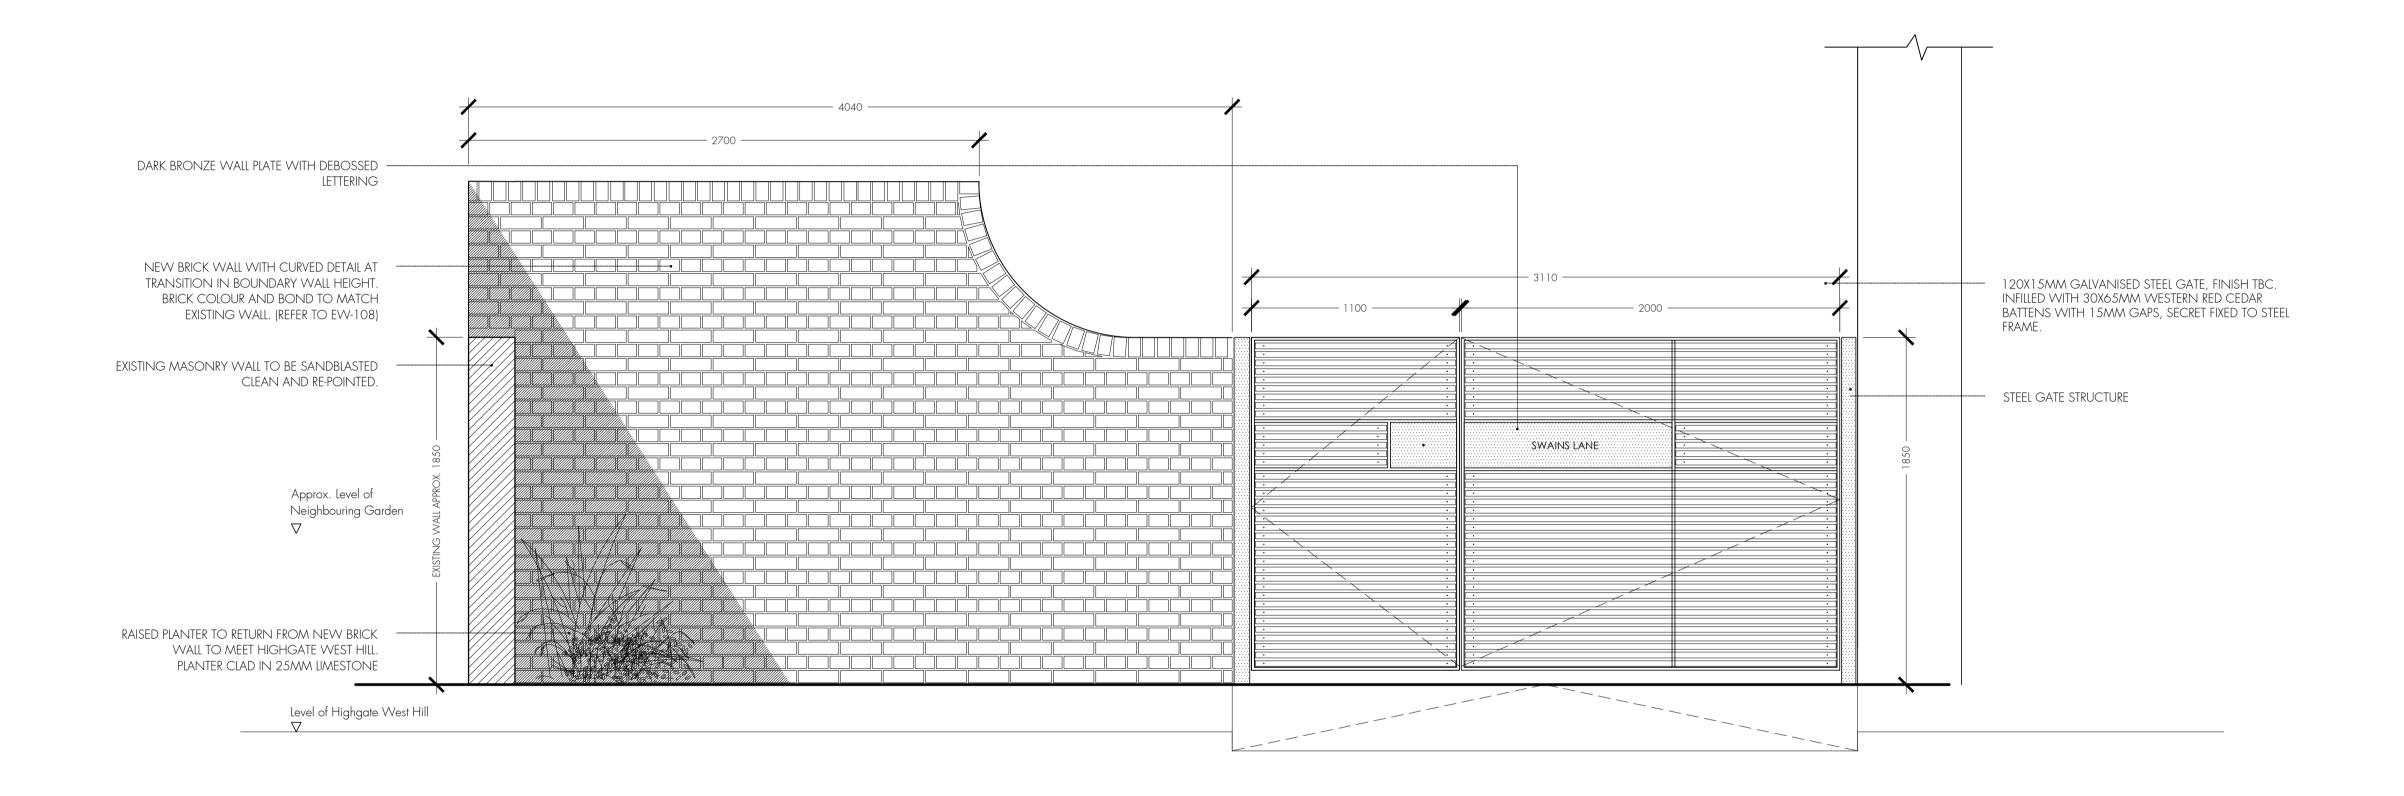

## C 24.04.19 Boundary wall raised following revisions to bin B 23.11.18 Boundary wall raised following comments from A 25.10.18 Gate height reduced to match existing wall. Curved masonry detail at transition in boundary

neighbouring owner.

wall heights.

| tasou      |                           |
|------------|---------------------------|
| associates | architects + structural e |

4 Amwell Street, London. EC1R 1UQ T:020 7713 7070 F:020 7713 7071 E:tasou@tasou.co.uk

| project    | Swains Lane, Lo                                   | ndon, N6 6QX        |   |
|------------|---------------------------------------------------|---------------------|---|
| drwg title | External Works - West Building Entrance Elevation |                     |   |
| job no.    | 1658                                              | drwg no. EW110 rev. | С |
| date       | July 2018                                         | scale @ A1<br>1:20  |   |