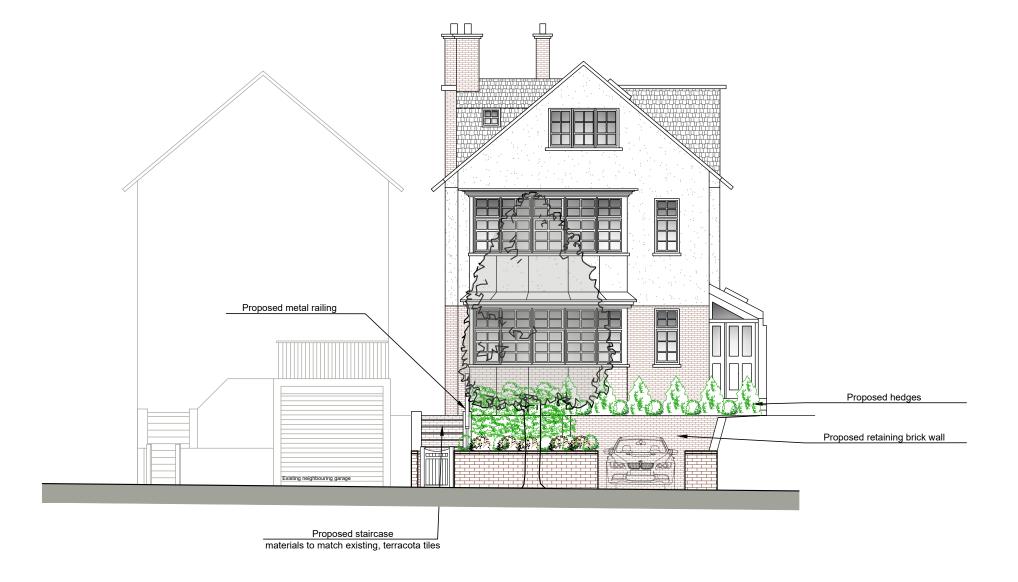

### PROPOSED ELEVATIONS

PROPOSED FRONT ELEVATION

2m 0 2m 4m 6m 8m 10m

Written dimensions to be taken in preferences to scaled dimensions. The Contractor is responsible for checking all dimensions before work starts.

All work is to be carried out to the requirements, and to the satisfaction of the Local Authority. These drawings are for planning purposes only

Any discrepancies to be brought to the attention of 4D Planning Consultants immediately.

Location Plan

| ev | Date | Description | by | chł |
|----|------|-------------|----|-----|
|    |      |             |    |     |
|    |      |             |    |     |
|    |      |             |    |     |
|    |      |             |    |     |
|    |      |             |    |     |

www.GetMePlanning.com<sup>®</sup>

Clier

Rupert Horrocks

Project

44 Platts Lane, London NW3 7NT

Title

Proposed Elevations

| ate: May 2018              | Rev: |  |
|----------------------------|------|--|
| cale: 1:50 @ A1, 1:100 @ A | .3   |  |
| rawing No. PL09            |      |  |
|                            |      |  |