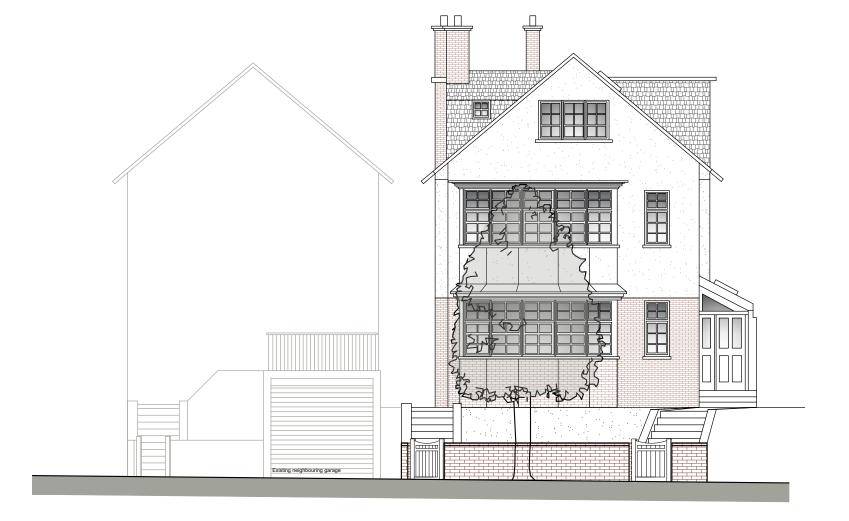

### EXISTING ELEVATIONS

**EXISTING FRONT ELEVATION** 

2m 0 2m 4m 6m 8m 10m

Written dimensions to be taken in preferences to scaled dimensions. The Contractor is responsible for checking all dimensions before work starts.