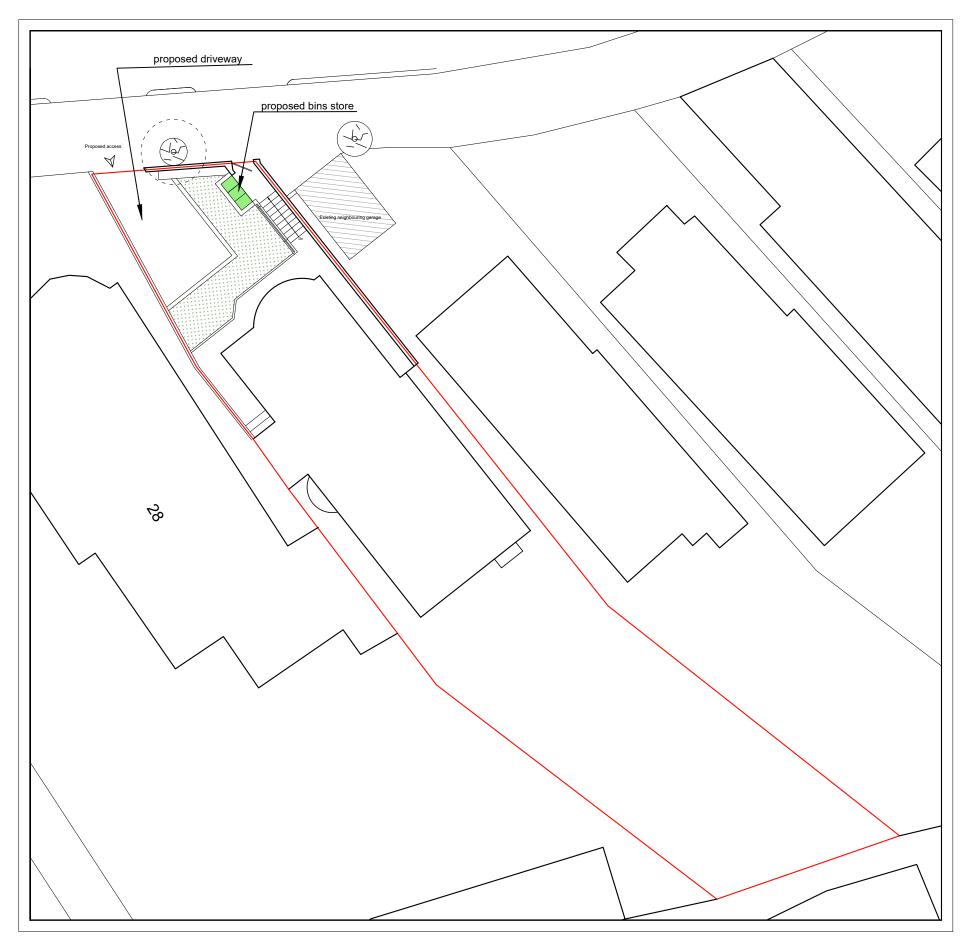

## BLOCK PLAN

| ŀm | 0 | 4m | 8m | 12m | 16m | 20m |
|----|---|----|----|-----|-----|-----|

Written dimensions to be taken in preferences to scaled dimensions. The Contractor is responsible for checking all dimensions before work starts.

All work is to be carried out to the requirements, and to the satisfaction of the Local Authority. These drawings are for planning purposes only

Any discrepancies to be brought to the attention of 4D Planning Consultants immediately.

| Location | F |
|----------|---|
|----------|---|

| ev | Date | Description | by | chł |
|----|------|-------------|----|-----|
|    |      |             |    |     |
|    |      |             |    |     |
|    |      |             |    |     |
|    |      |             |    |     |
|    |      |             |    |     |

www.GetMePlanning.com®

Clie

Rupert Horrocks

Projec

44 Platts Lane, London NW3 7NT

Title

Block Plan

| Date: May 2018    | Rev: |
|-------------------|------|
| Scale: 1:200 @ A3 | /    |
| Drawing No. PL02  |      |
|                   |      |