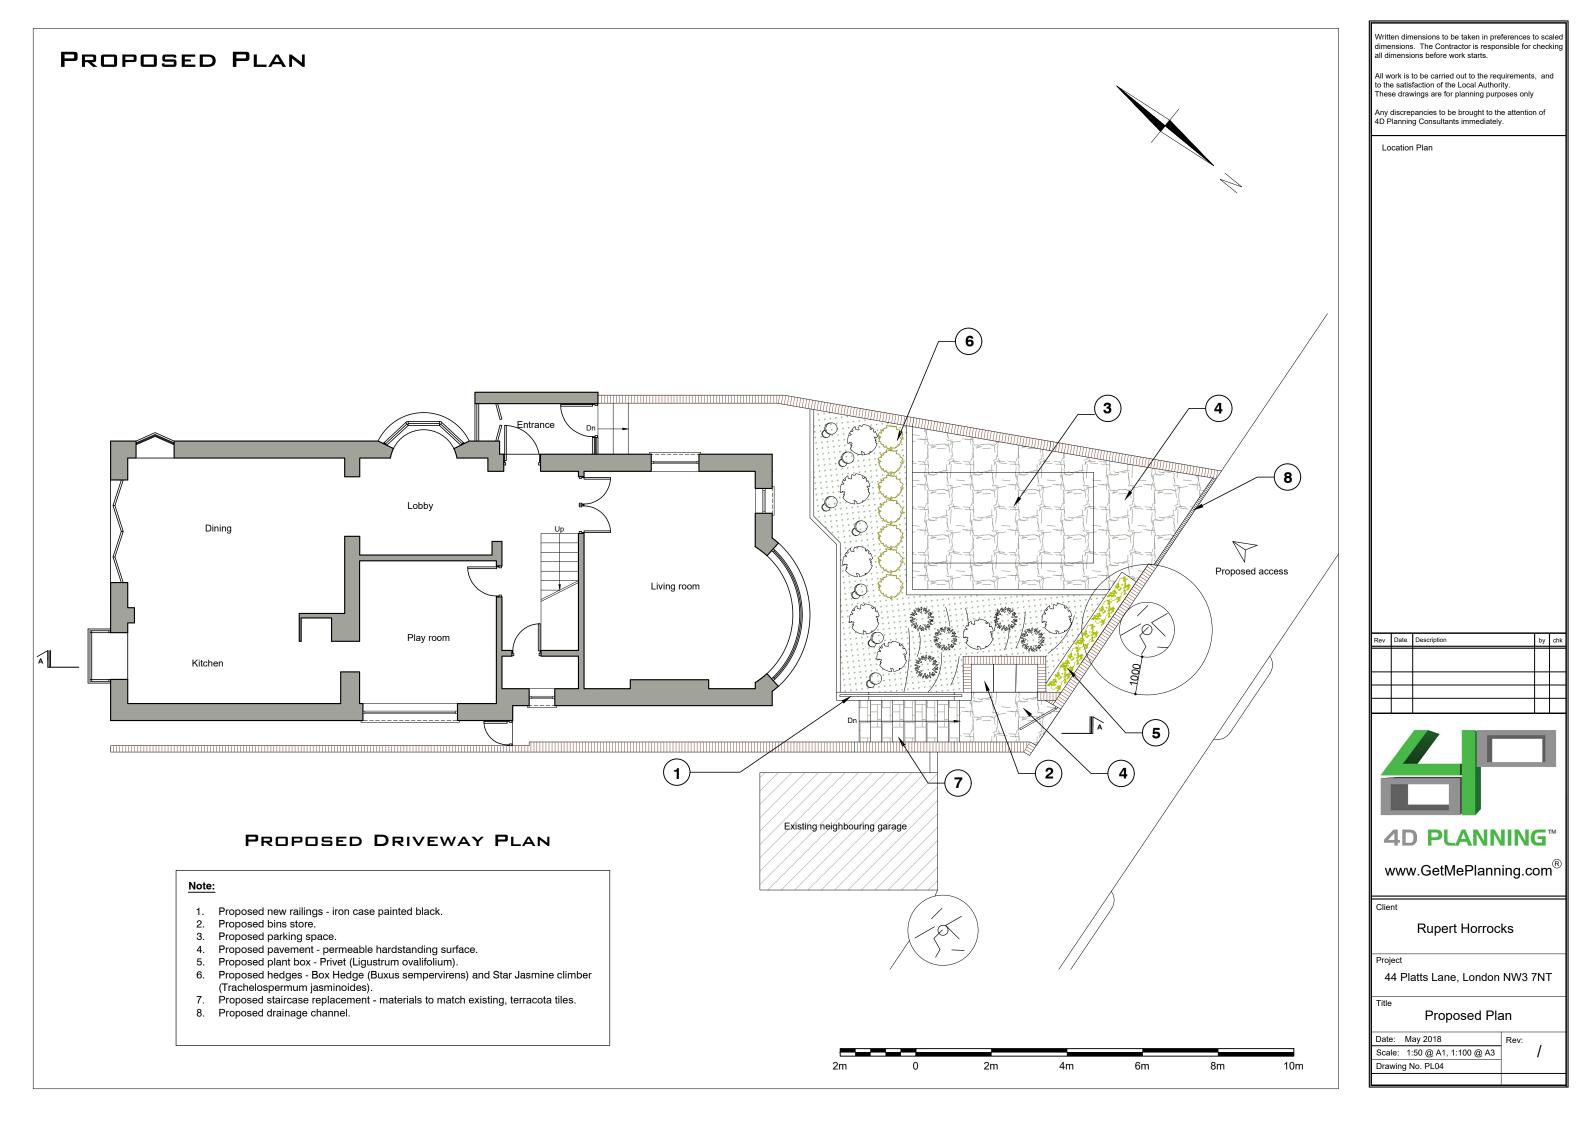

carried out to the requirements, and to the satisfaction of the Local Authority. These drawings are for planning purposes only

Any discrepancies to be brought to the attention of 4D Planning Consultants immediately.

| Location | F |
|----------|---|
|----------|---|

| ev | Date | Description | by | chł |
|----|------|-------------|----|-----|
|    |      |             |    |     |
|    |      |             |    |     |
|    |      |             |    |     |
|    |      |             |    |     |
|    |      |             |    |     |



www.GetMePlanning.com®

Clie

Rupert Horrocks

Projec

44 Platts Lane, London NW3 7NT

Title

Block Plan

| Date: May 2018    | Rev: |
|-------------------|------|
| Scale: 1:200 @ A3 | /    |
| Drawing No. PL02  |      |
|                   |      |







# Written dimensions to be taken in preferences to scaled dimensions. The Contractor is responsible for checking all dimensions before work starts. EXISTING SECTION A-A All work is to be carried out to the requirements, and to the satisfaction of the Local Authority. These drawings are for planning purposes only Any discrepancies to be brought to the attention of 4D Planning Consultants immediately. Location Plan ±0,000 <u>-2,300</u> EXISTING SECTION A-A Rupert Horrocks 44 Platts Lane, London NW3 7NT Existing Section A-A Scale: 1:50 @ A1, 1:100 @ A3 Drawing No. Pline

| ev | Date | Description | by | chl |
|----|------|-------------|----|-----|
|    |      |             |    |     |
|    |      |             |    |     |
|    |      |             |    |     |
|    |      |