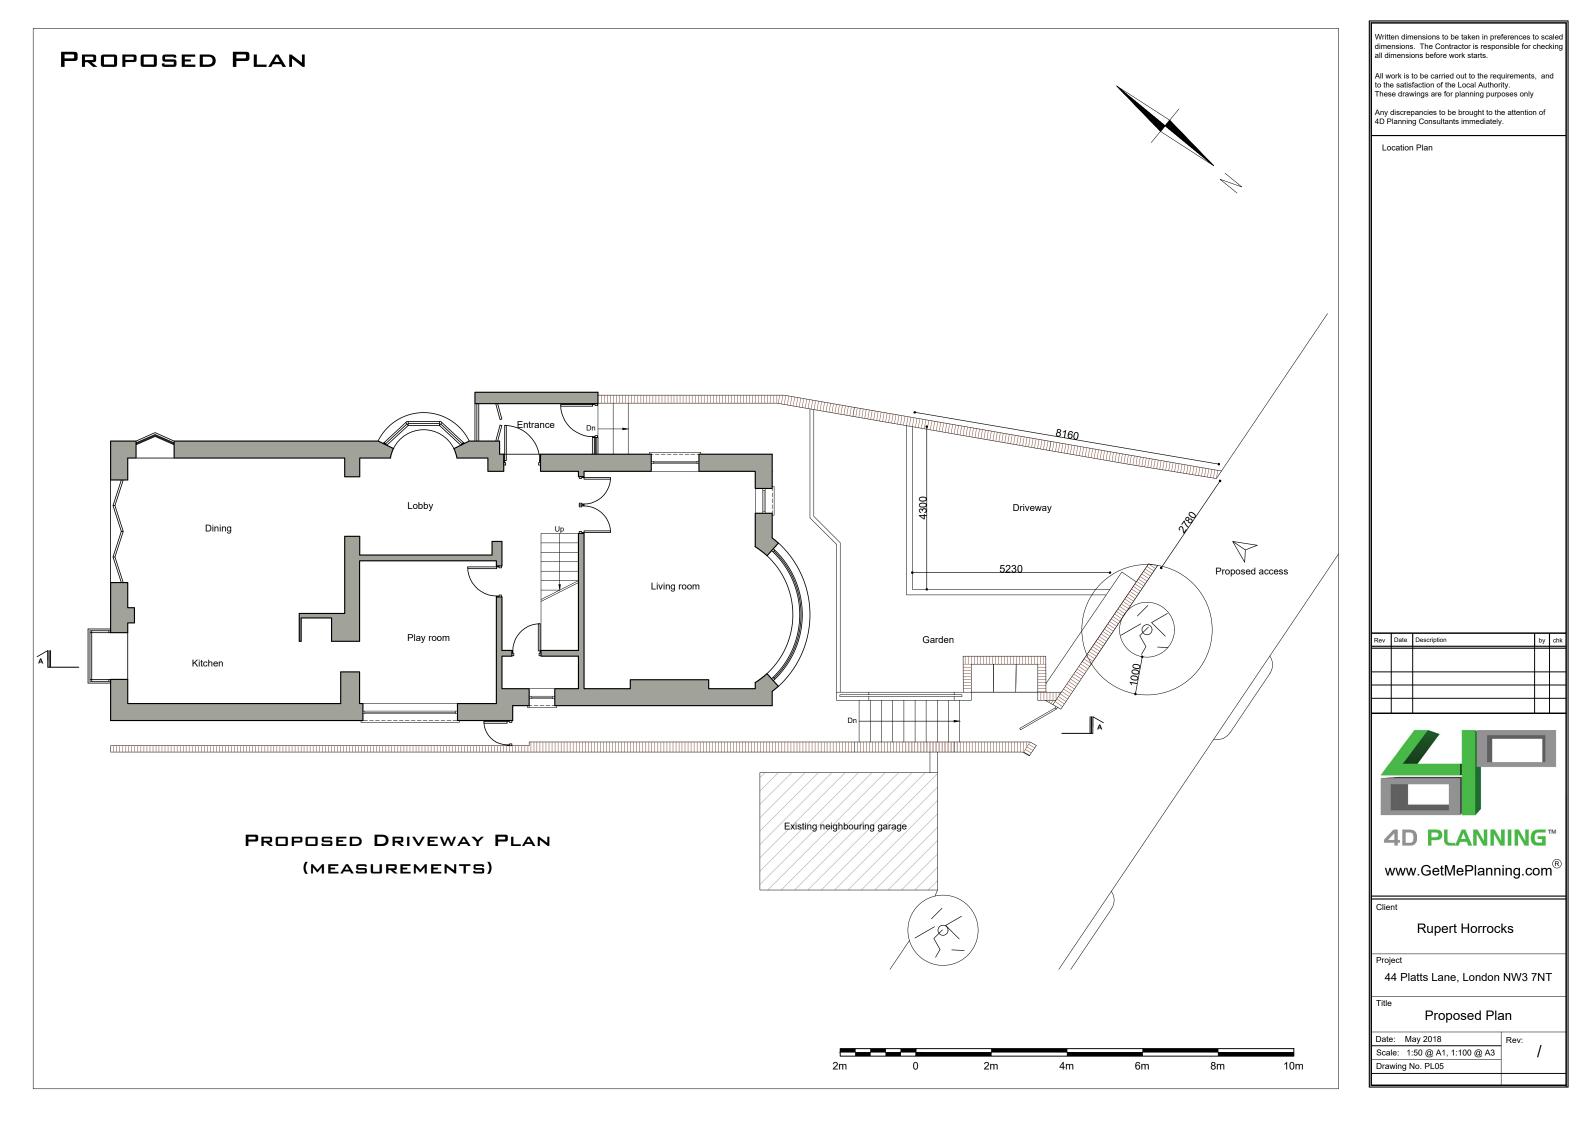

rried out to the requirements, and to the satisfaction of the Local Authority. These drawings are for planning purposes only

Any discrepancies to be brought to the attention of 4D Planning Consultants immediately.

| Location | F |
|----------|---|
|----------|---|

| ev | Date | Description | by | chł |
|----|------|-------------|----|-----|
|    |      |             |    |     |
|    |      |             |    |     |
|    |      |             |    |     |
|    |      |             |    |     |
|    |      |             |    |     |



www.GetMePlanning.com®

Clie

Rupert Horrocks

Projec

44 Platts Lane, London NW3 7NT

Title

Block Plan

| Date: May 2018    | Rev: |
|-------------------|------|
| Scale: 1:200 @ A3 | /    |
| Drawing No. PL02  |      |
|                   |      |







# Written dimensions to be taken in preferences to scaled dimensions. The Contractor is responsible for checking all dimensions before work starts. EXISTING SECTION A-A All work is to be carried out to the requirements, and to the satisfaction of the Local Authority. These drawings are for planning purposes only Any discrepancies to be brought to the attention of 4D Planning Consultants immediately. Location Plan ±0,000 <u>-2,300</u> EXISTING SECTION A-A Rupert Horrocks 44 Platts Lane, London NW3 7NT Existing Section A-A Scale: 1:50 @ A1, 1:100 @ A3 Drawing No. Pline

| ev | Date | Description | by | chl |
|----|------|-------------|----|-----|
|    |      |             |    |     |
|    |      |             |    |     |
|    |      |             |    |     |
|    |      |             |