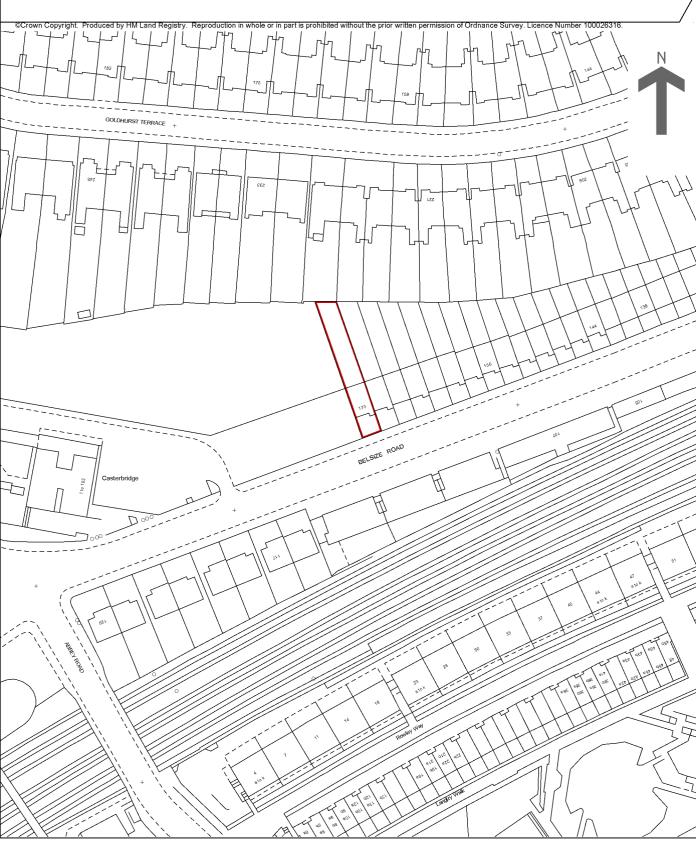

This official copy was delivered electronically and when printed will not be to scale. You can obtain a paper official copy by ordering one from HM Land Registry.

This official copy is issued on 30 May 2019 shows the state of this title plan on 30 May 2019 at 12:39:55. It is admissible in evidence to the same extent as the original (s.67 Land Registration Act 2002). This title plan shows the general position, not the exact line, of the boundaries. It may be subject to distortions in scale. Measurements scaled from this plan may not match measurements between the same points on the ground. This title is dealt with by the HM Land Registry, Croydon Office.

HM Land Registry Official copy of title plan

Title number NGL801665
Ordnance Survey map reference TQ2583NE
Scale 1:1250

Administrative area Camden