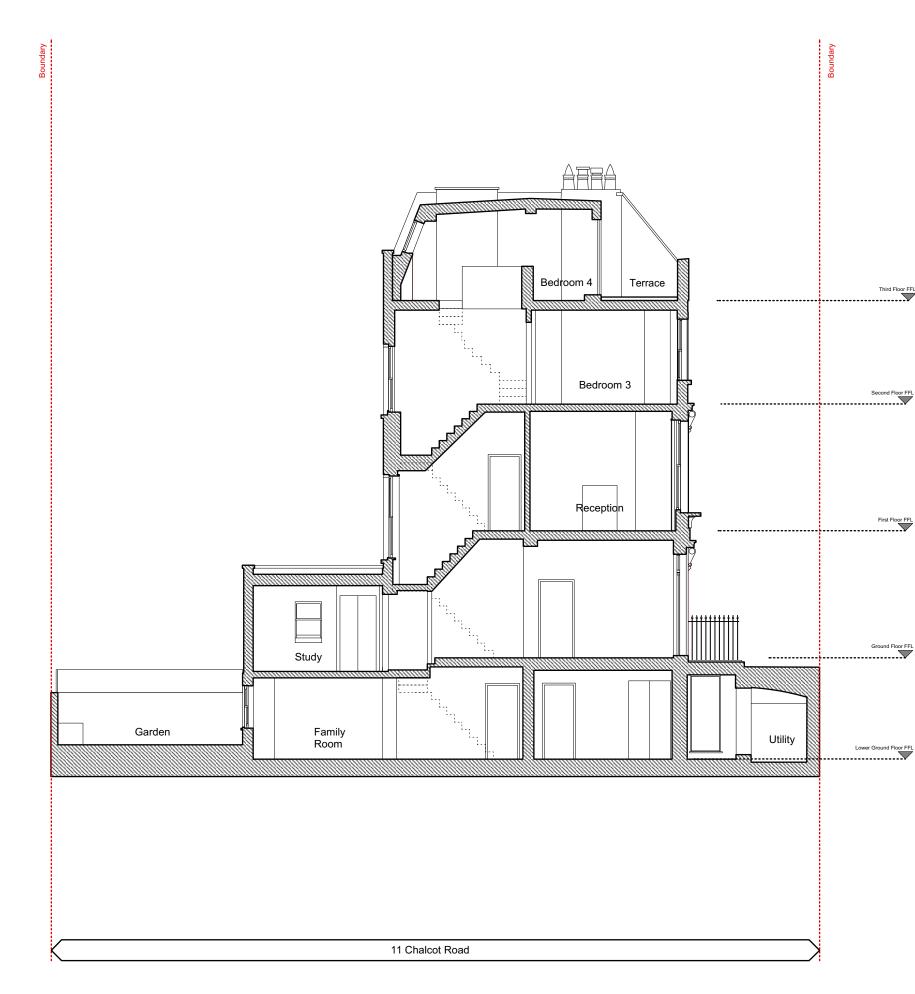

Section BB Existing Scale: 1:100

Electronic file reference Status

Date 06/05/2019

CLIENT Ms S McKinnon

PROJECT TITLE 11 Chalcot Road London, NW1

DRAWING TITLE Section BB Existing

scale @ a3 1:100

DRAWING N° AS026 176