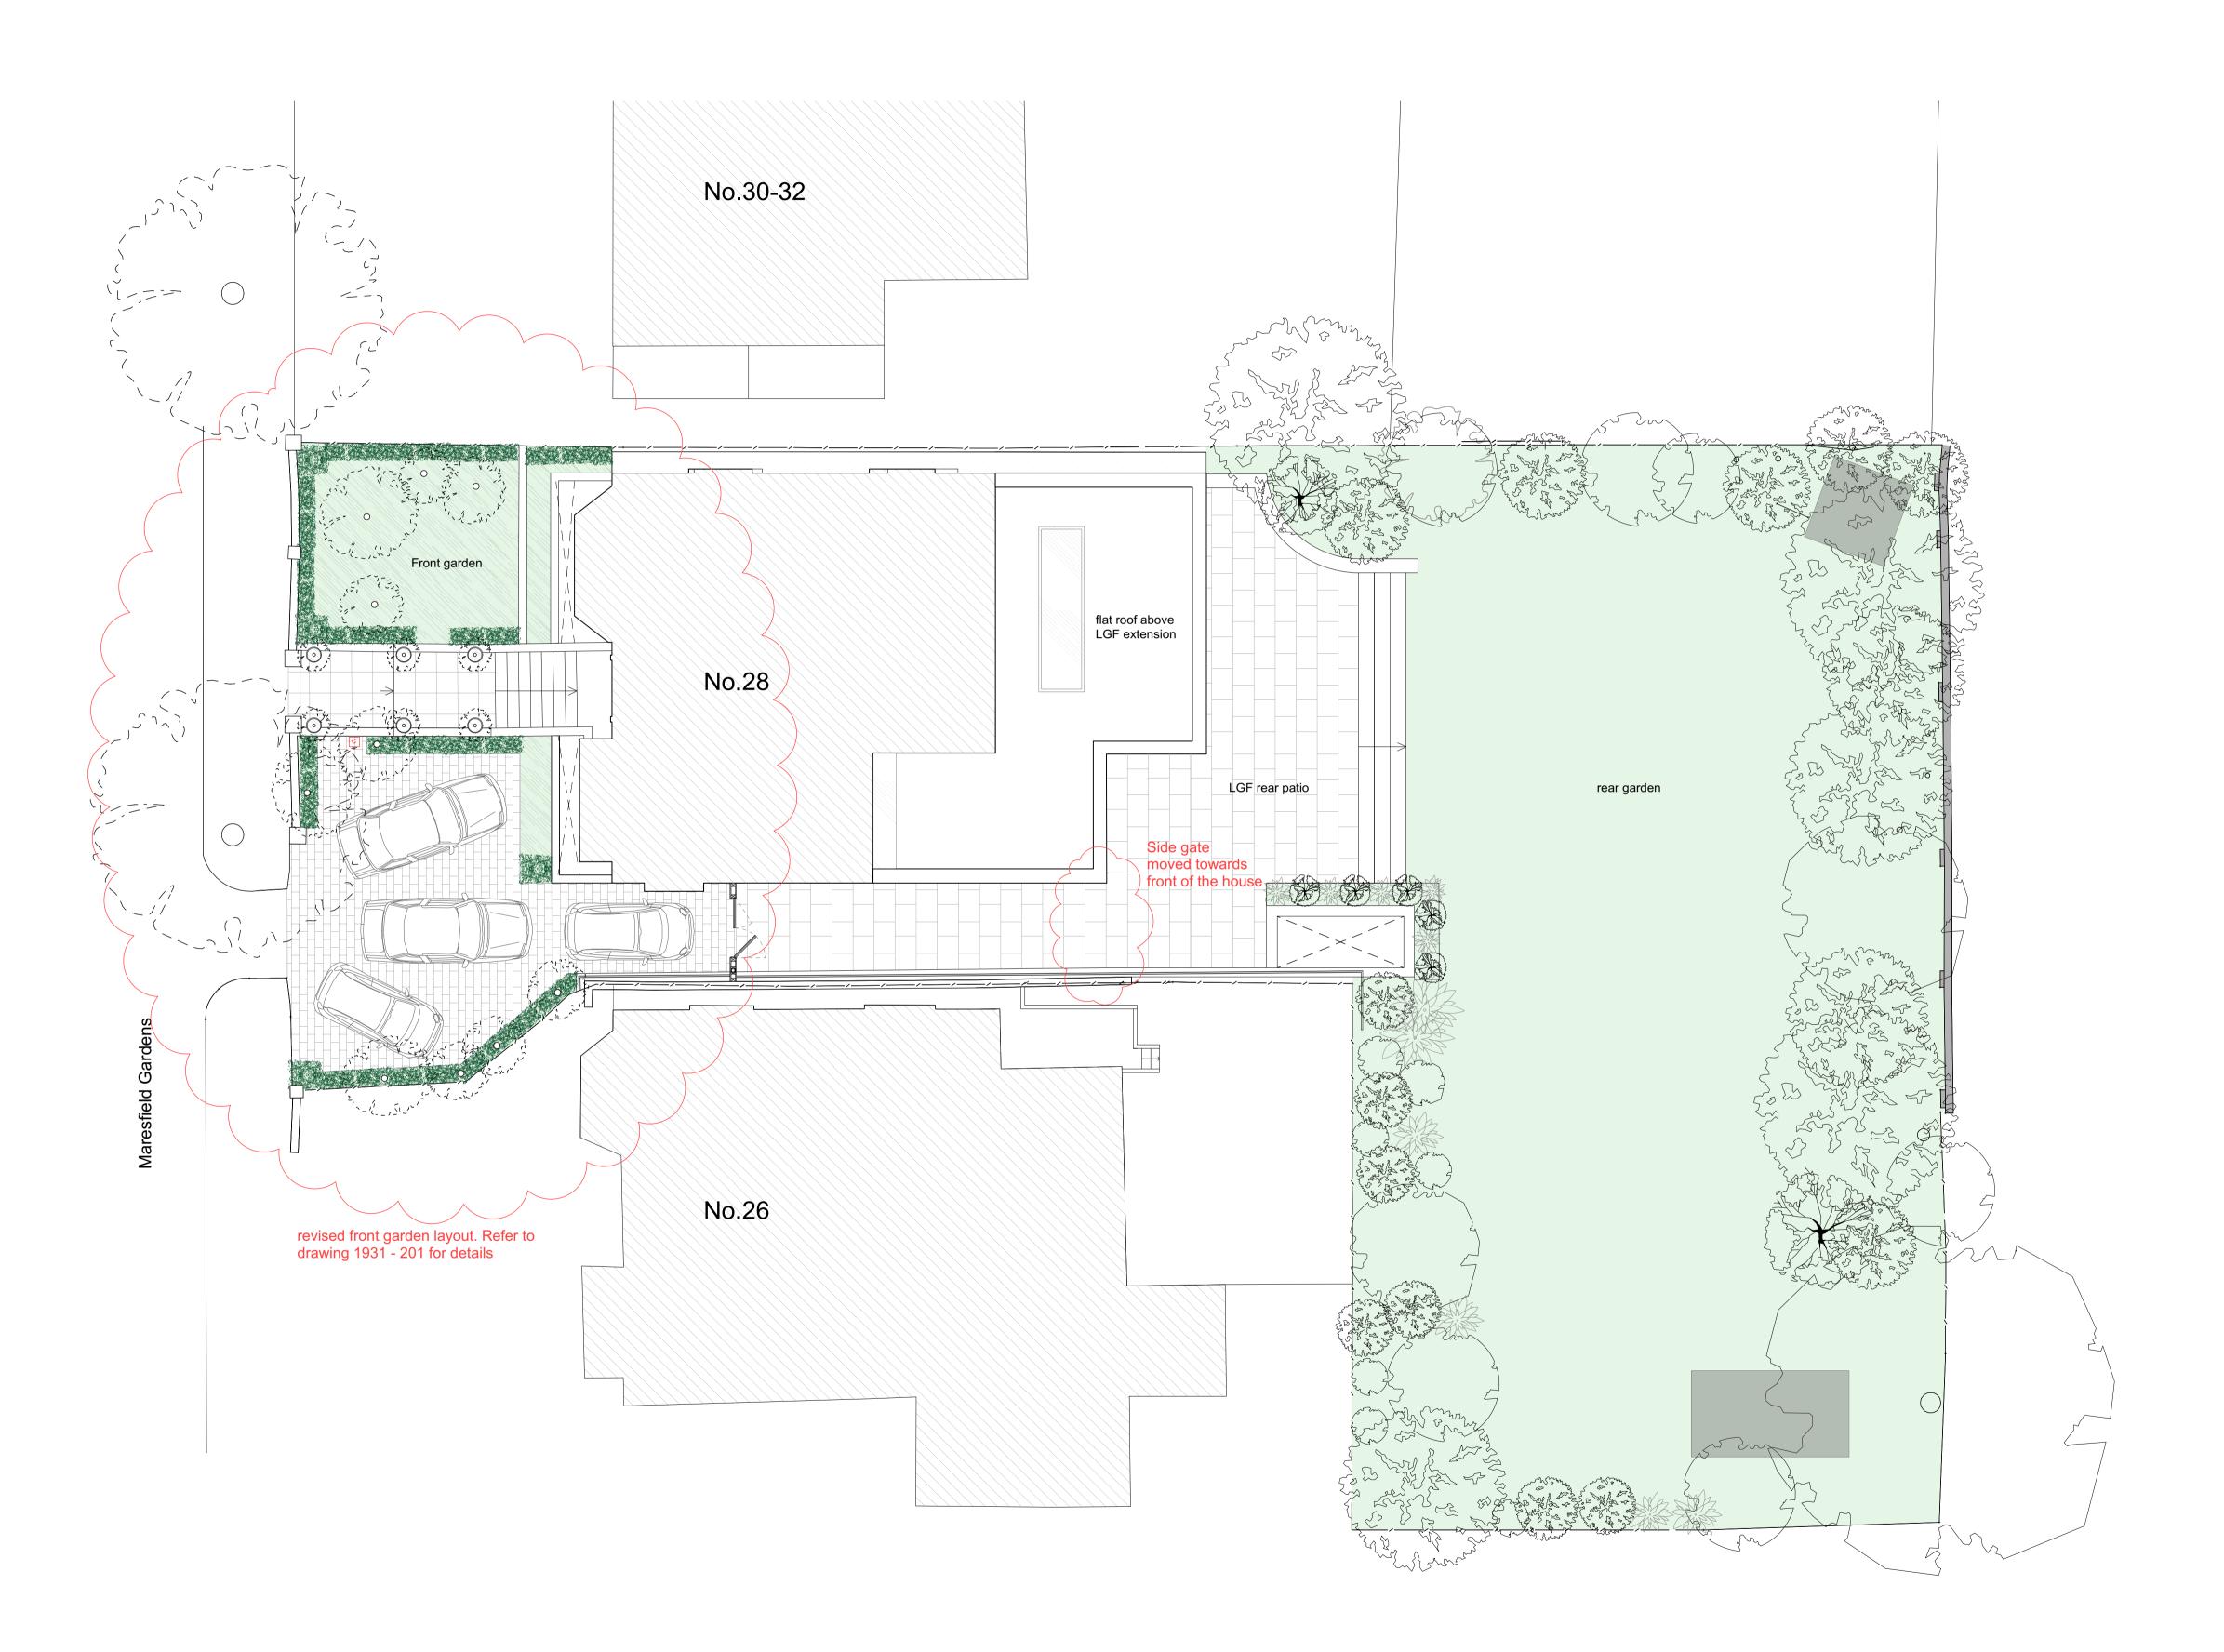

28 Maresfield Gardens, NW3 5SX

Drawing Title: Proposed Site Plan

Drawing No.:

1931-200

Scale Date 1:100 @ A1 1:200 @ A3 30/05/2019

greenwayarchitects

Branch Hill Mews, London NW3 7LT Tel +44 (0)20 7435 6091 www.greenwayarchitects.co.uk