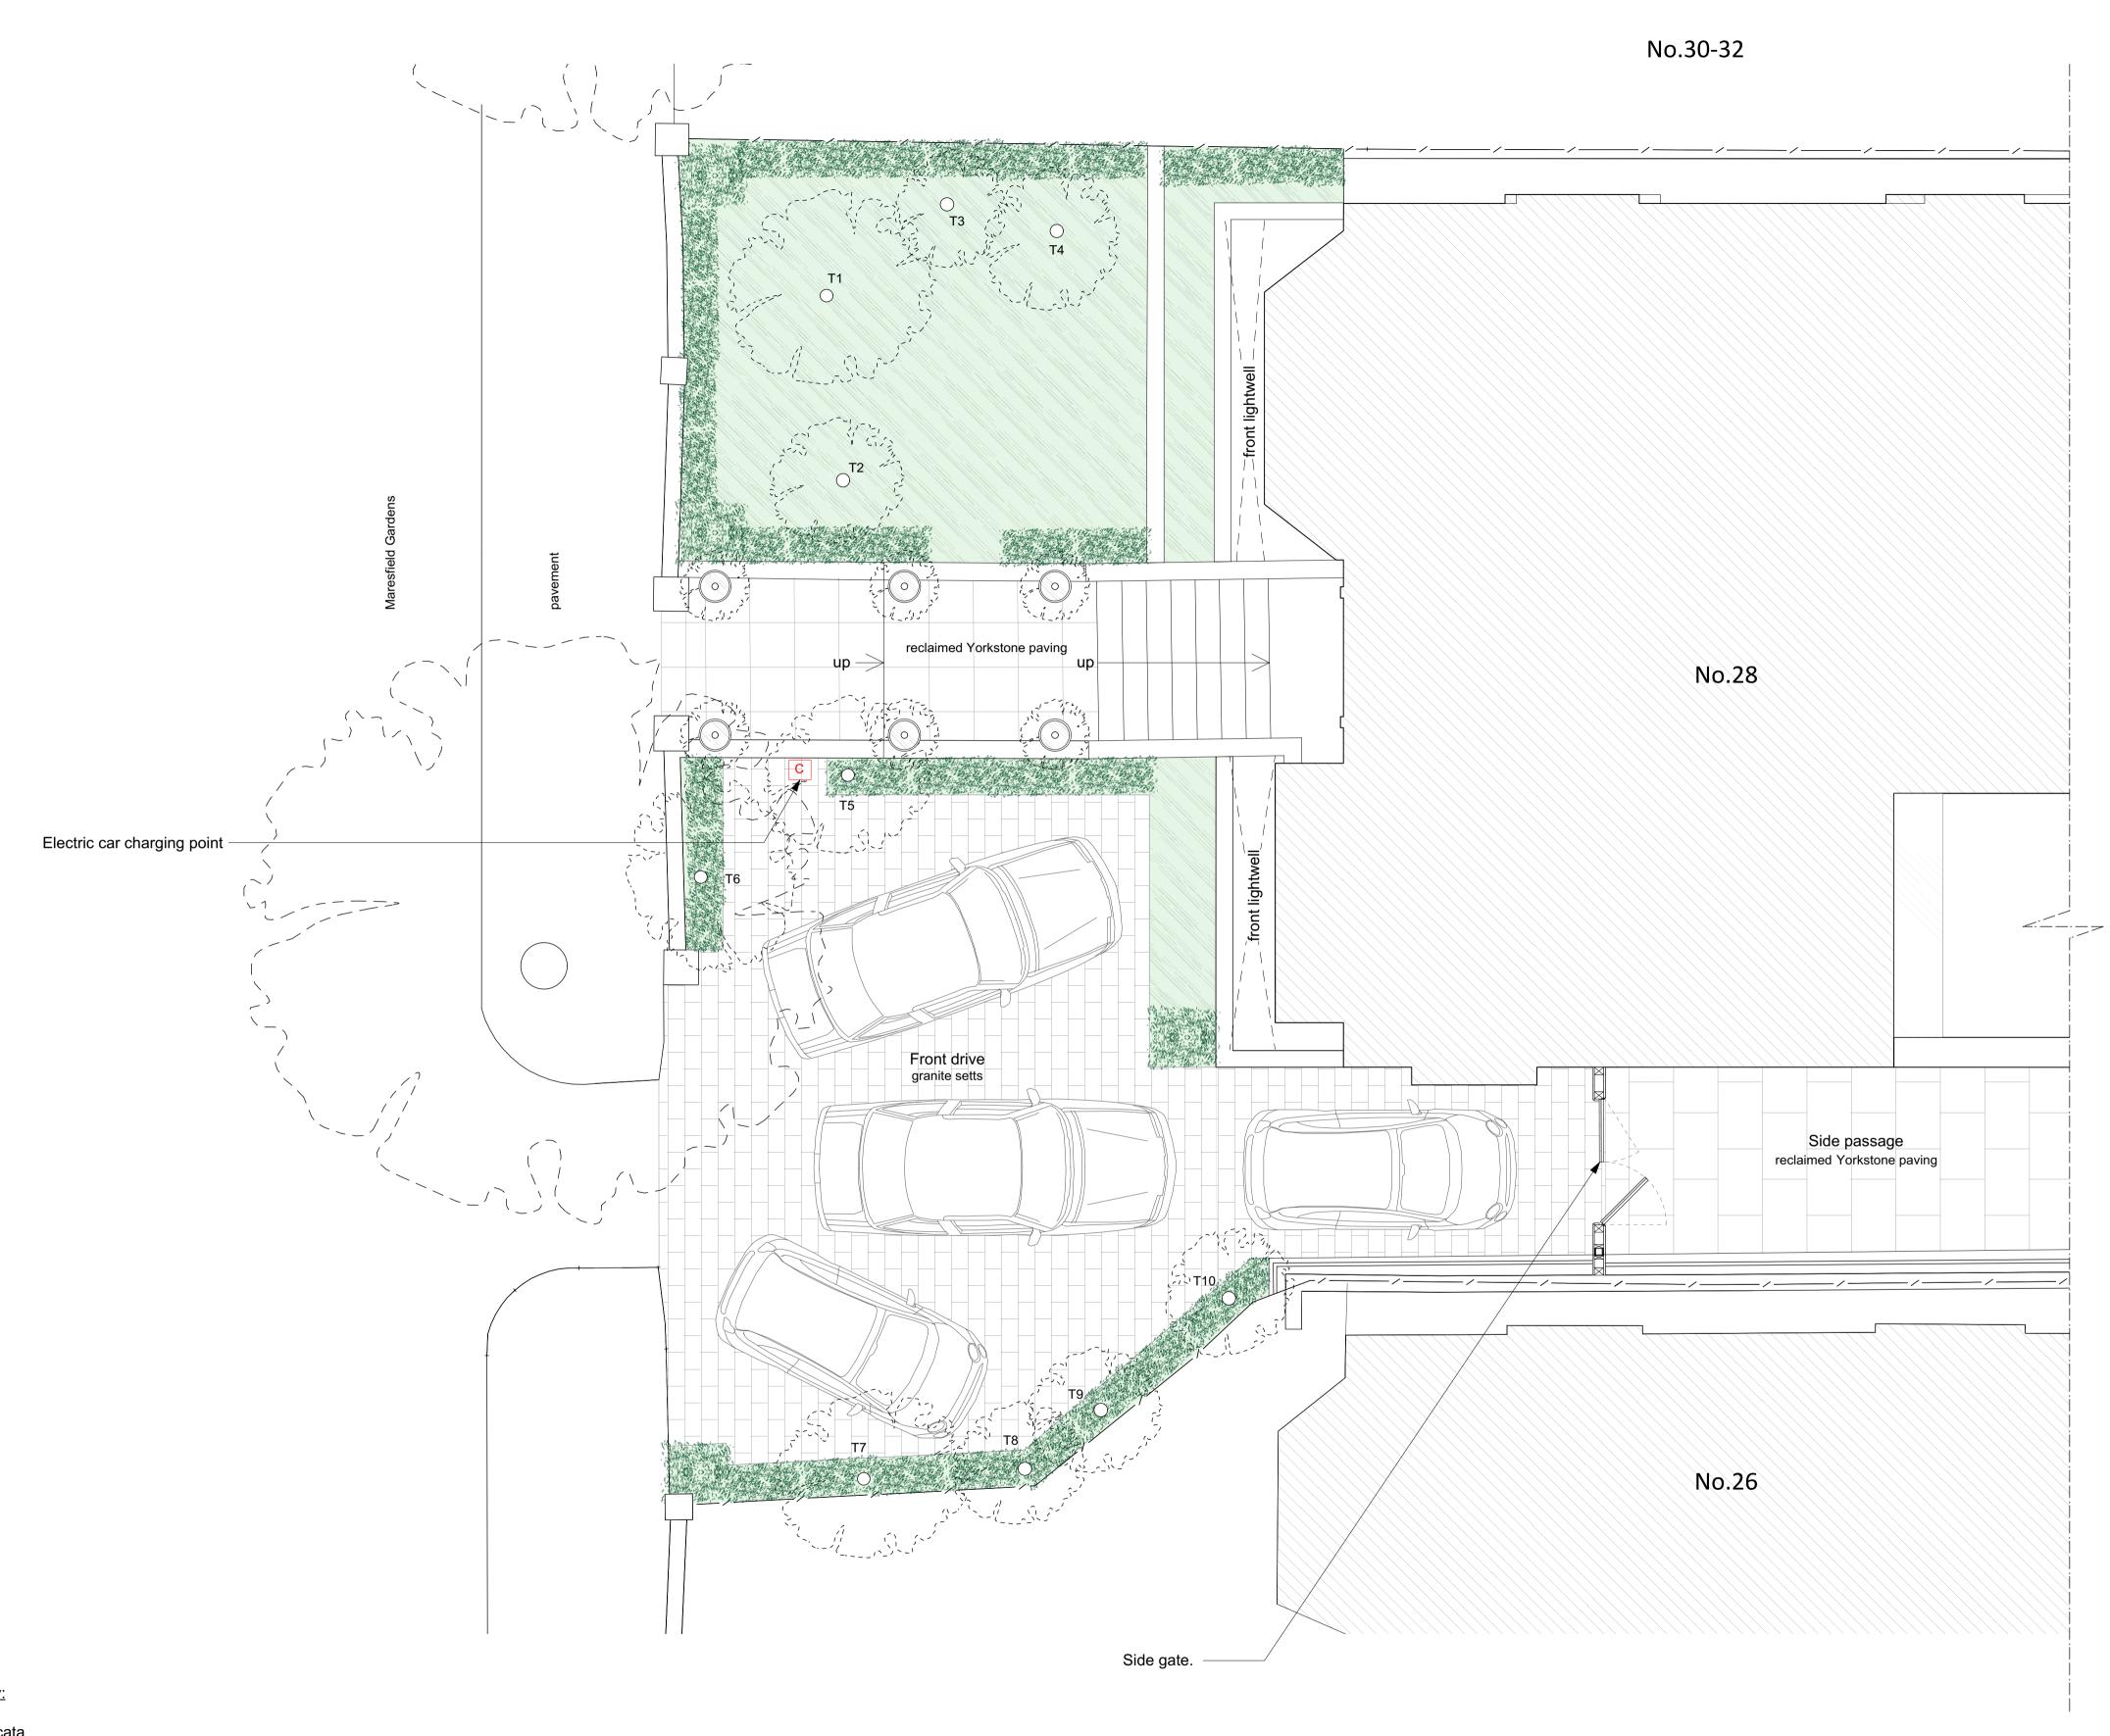

Landscaping key:

Taxus bacata

Herbaceous and grass matrix

T1: Magnolia

T2, T3, T5, T6, T7, T9: Crataegus sp.

T4, T8, T10: Amelanchier sp.

Branch Hill Mews, London NW3 7LT
Tel +44 (0)20 7435 6091
www.greenwayarchitects.co.uk

Project:

28 Maresfield Gardens, NW3 5SX

Drawing Title:
Proposed front garden plan

Drawing No.:

1931 - 201

Date

30/05/2019

1:50 @ A1 1:100 @ A3