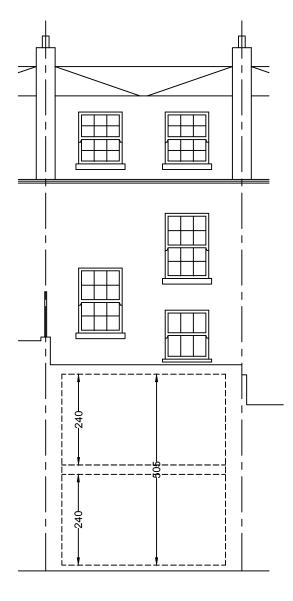

PROPOSED FRONT ELEVATION

**MATERIALS:** \*ALUMINIUM SHOPFRONT TO MATCH **EXISTING** \*FASCIA BOARD TO MATCH **EXISTING** 

PROPOSED REAR ELEVATION

**MATERIALS:** \*BRICK WALLS TO MATCH EXISTING \*SASH WINDOWS TO MATCH **EXISTING** 

PROPOSED REAR SECTION/ ELEVATION **SECTION B-B** 

Project:

327 Grays Inn Road, London WC1X 8PX

Drawing Title:

PROPOSED ELEVATIONS

Drawing No: 1544/PP/5R Α Scale: 1/100 @ A3 April 2019 UMUT KILIC MArch (Oxford) PG Dip (Oxford) BArch (Ist)