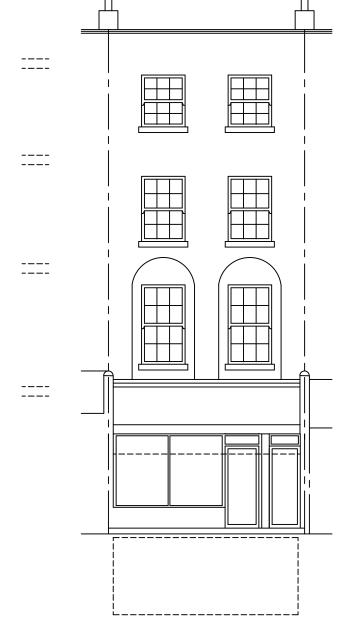

**EXISTING FRONT ELEVATION** 

Project:

327 Grays Inn Road, London WC1X 8PX

Drawing Title:

**EXISTING ELEVATIONS** 

Drawing No: 1544/PP/02

Scale: 1/100 @ A3

April 2019