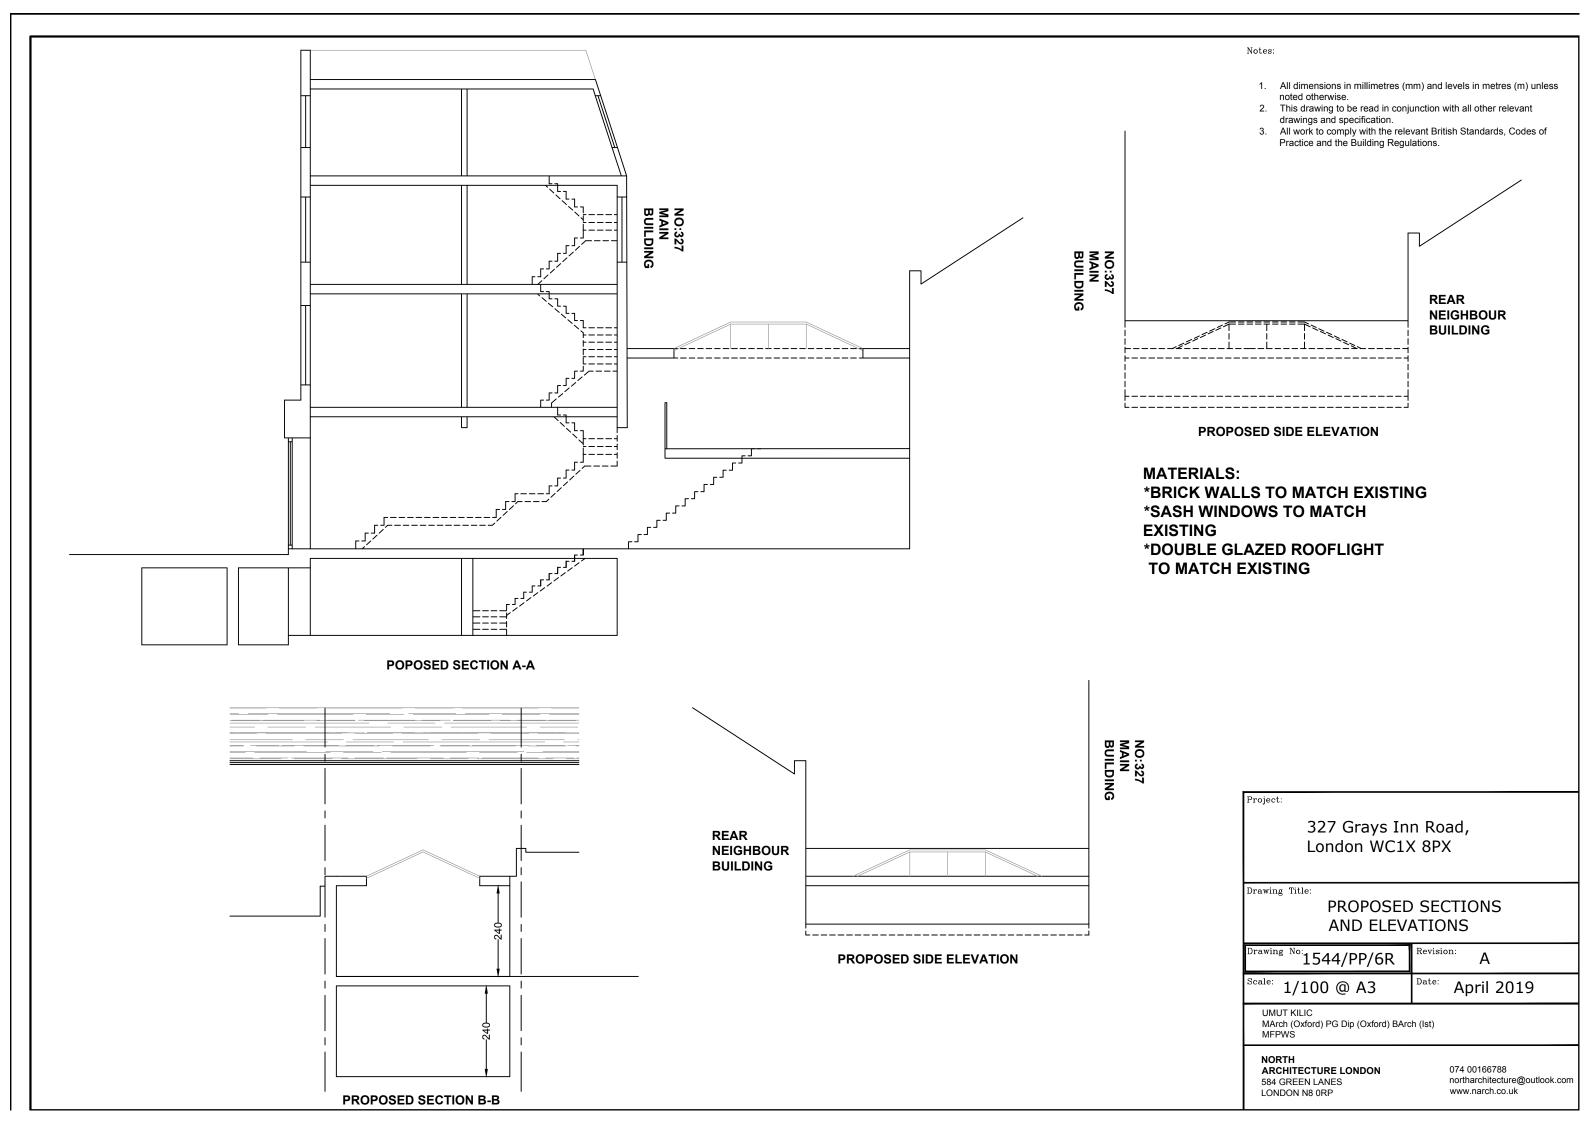

PROPOSED FRONT ELEVATION

**MATERIALS:** \*ALUMINIUM SHOPFRONT TO MATCH **EXISTING** \*FASCIA BOARD TO MATCH **EXISTING** 

PROPOSED REAR ELEVATION

**MATERIALS:** \*BRICK WALLS TO MATCH EXISTING \*SASH WINDOWS TO MATCH **EXISTING** 