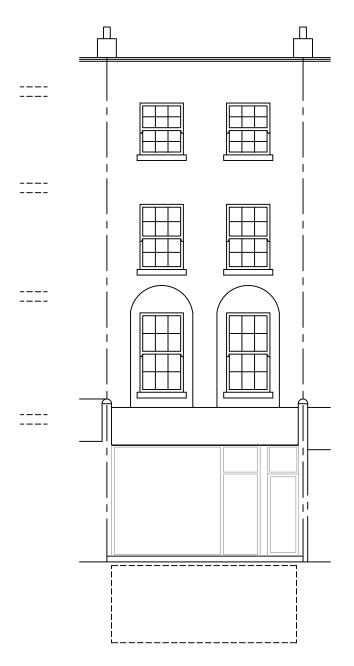

PROPOSED FRONT ELEVATION

**MATERIALS:** \*ALUMINIUM SHOPFRONT TO MATCH **EXISTING** \*FASCIA BOARD TO MATCH **EXISTING** 

PROPOSED REAR ELEVATION

**MATERIALS:** \*BRICK WALLS TO MATCH EXISTING \*SASH WINDOWS TO MATCH **EXISTING** 

PROPOSED REAR SECTION/ ELEVATION **SECTION B-B** 

Project:

327 Grays Inn Road, London WC1X 8PX

Drawing Title:

PROPOSED ELEVATIONS

Drawing No: 1544/PP/5R Α Scale: 1/100 @ A3 April 2019 UMUT KILIC MArch (Oxford) PG Dip (Oxford) BArch (Ist)