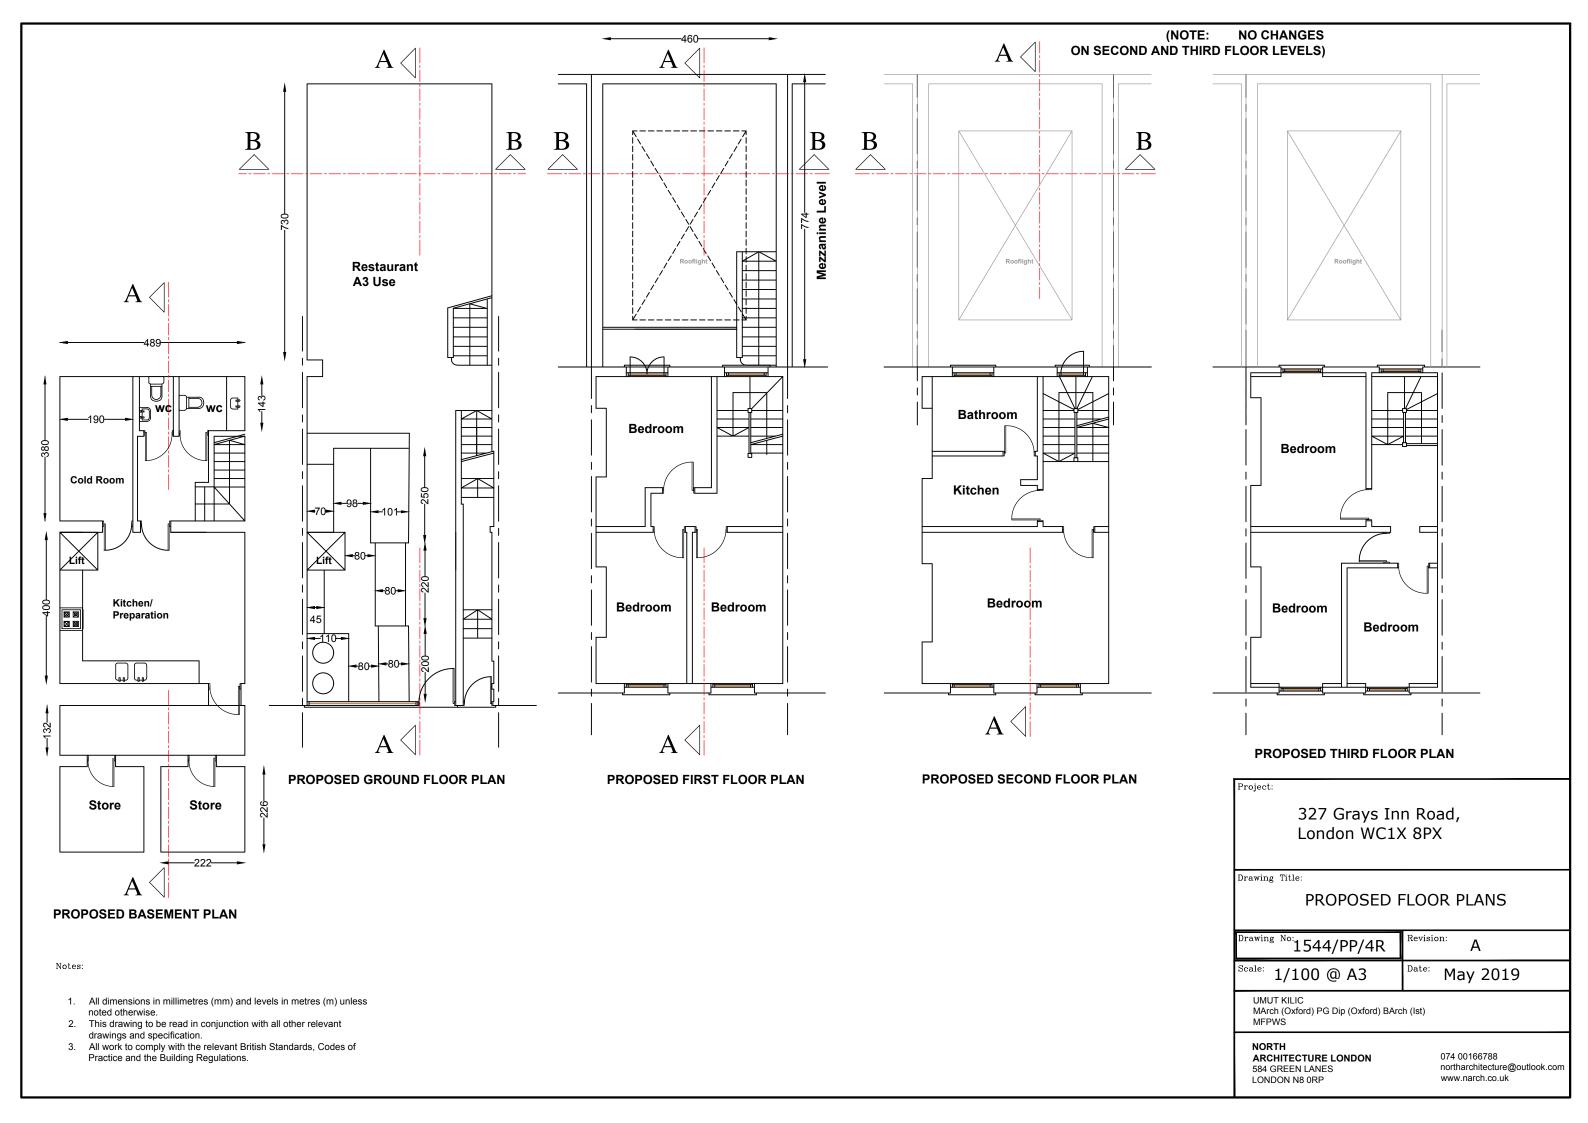

**EXISTING FRONT ELEVATION** 

Project:

327 Grays Inn Road, London WC1X 8PX

Drawing Title:

**EXISTING ELEVATIONS** 

Drawing No: 1544/PP/02

Scale: 1/100 @ A3

April 2019

UMUT KILIC MArch (Oxford) PG Dip (Oxford) BArch (Ist) MFPWS

NORTH ARCHITECTURE LONDON 584 GREEN LANES LONDON N8 0RP

074 00166788 northarchitecture@outlook.com www.narch.co.uk

- 1. All dimensions in millimetres (mm) and levels in metres (m) unless noted otherwise.
- This drawing to be read in conjunction with all other relevant drawings and specification.
- All work to comply with the relevant British Standards, Codes of Practice and the Building Regulations.