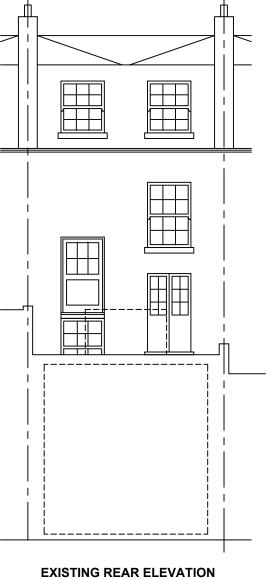

PROPOSED FRONT ELEVATION

**MATERIALS:** \*ALUMINIUM SHOPFRONT TO MATCH **EXISTING** \*FASCIA BOARD TO MATCH **EXISTING** 

PROPOSED REAR ELEVATION

**MATERIALS:** \*BRICK WALLS TO MATCH EXISTING \*SASH WINDOWS TO MATCH **EXISTING** 