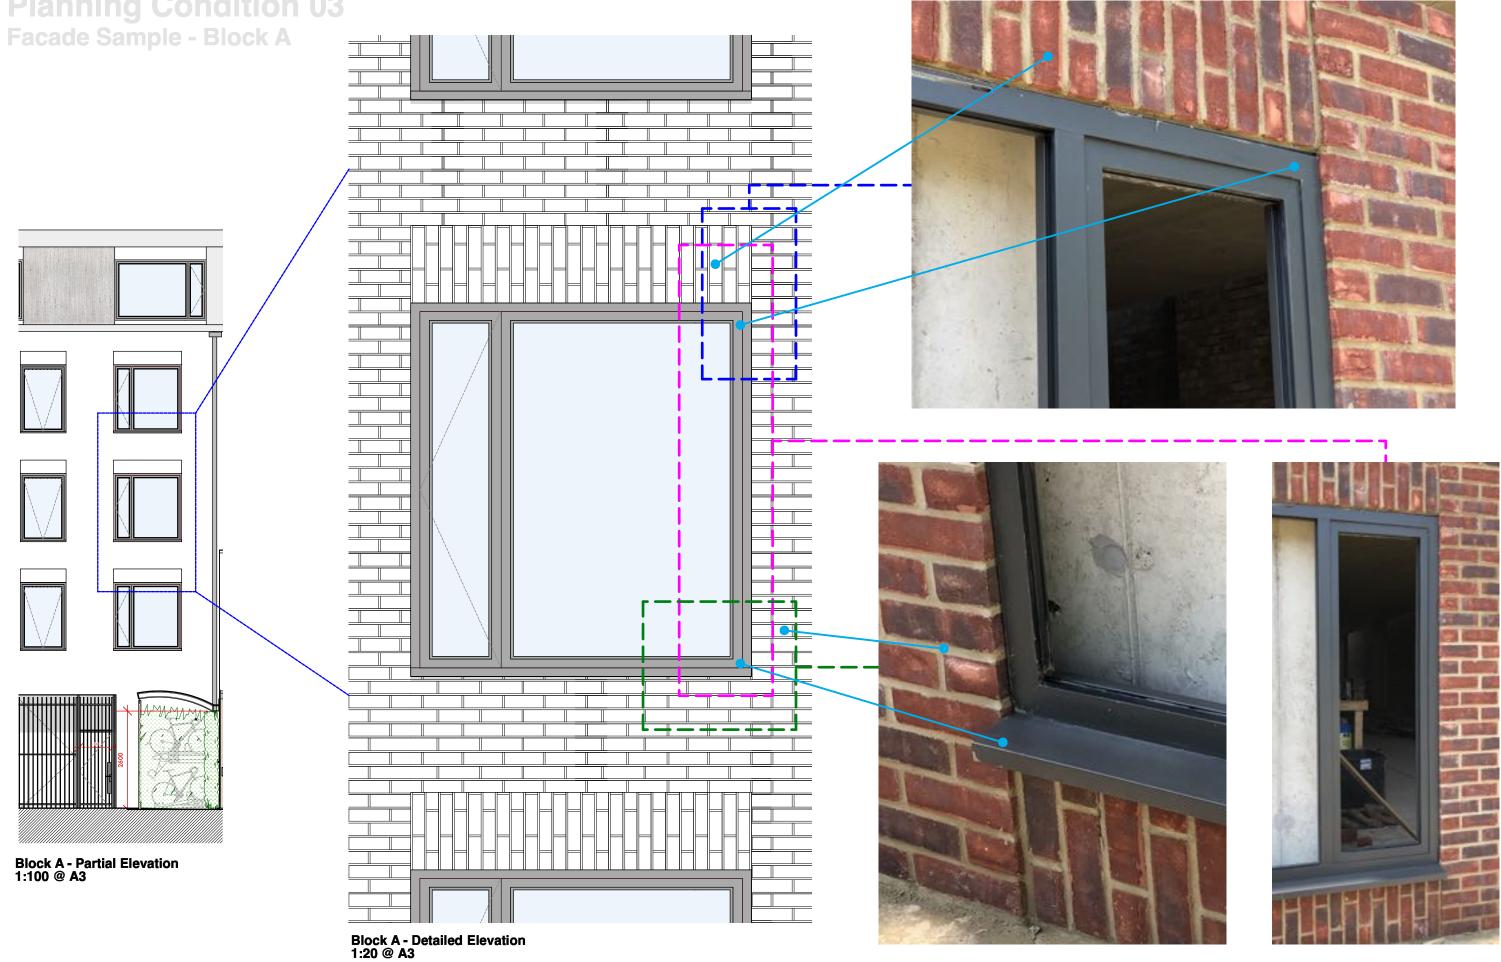

## **Planning Condition 03**

| REVISIONS |      |             | DO NOT SCALE THIS DRAWING                                          | Job No 7234                                    | p-ad           | - 0208                | 4590172          |         |     |
|-----------|------|-------------|--------------------------------------------------------------------|------------------------------------------------|----------------|-----------------------|------------------|---------|-----|
| Rev       | Date | Description | WRITTEN DIMENSIONS ONLY TO BE USED                                 | CONSTRUCTION                                   |                |                       | @pelicanad.co.uk | p-aa    |     |
|           |      |             | ALL DIMENSIONS TO BE VERIFIED ON SITE                              | 246 248 KILBURN HIGH ROAD<br>LONDON<br>NW6 2BS | <br>Title      | PLANNING CONIDTION 03 |                  |         |     |
|           |      |             | ANY INCONSISTENCIES TO BE REPORTED<br>TO THE ARCHITECT IMMEDIATELY |                                                | drawn by<br>LD | AS NOTED @ A          | 3 7234 -         | PC-03-A | rev |