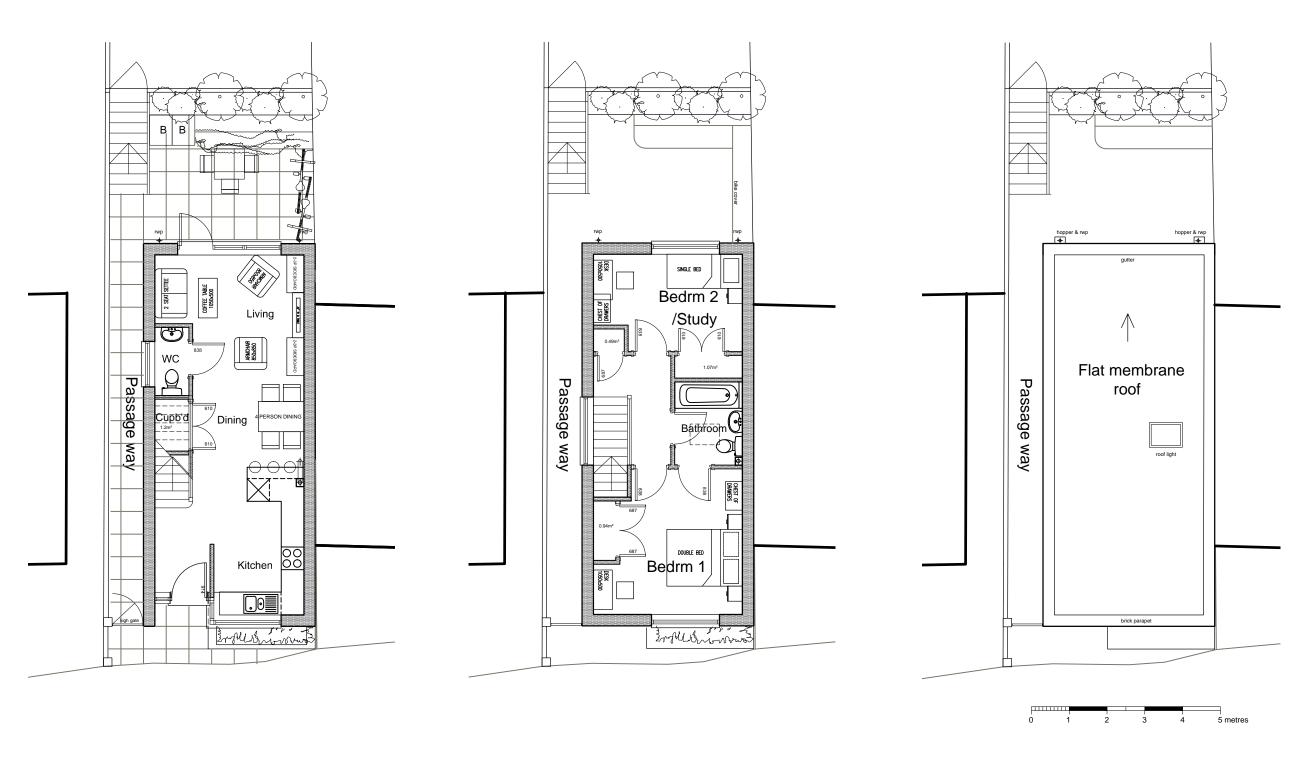

Ground Floor Plan as Proposed

Ground Floor GIA =  $36.1 \text{ m}^2$ First Floor GIA =  $37.5 \text{ m}^2$ 

TOTAL =  $73.6 \text{ m}^2$ 

1st Floor Plan as Proposed

Roof Plan as Proposed

**Planning** 

D. Revised in response to planners comments LNW 20-5-19

Ground, 1st & Roof Plans as Proposed

Proposed Dwelling at 62 Hillfield Road, West Hampstead London NW6 1QA

Drawing No. 918-P-07

-07