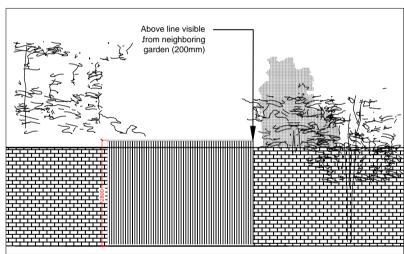

NORTH EASTERN ELEVATION SCALE 1:100

SOUTH WESTERN ELEVATION SCALE 1:100

| DRAWING             | NOTES | DRAWN BY       | CHECKED BY | SCALE      | DATE       |
|---------------------|-------|----------------|------------|------------|------------|
| PROPOSED ELEVATIONS |       | JW             |            | 1/100 @ A4 | 30.05.2019 |
| STATUS<br>PLANNING  |       | DRAWING NUMBER |            |            | REVISION   |
|                     |       | 1903.PL.04     |            |            | С          |
|                     |       | 1905.1 L       |            |            | •          |