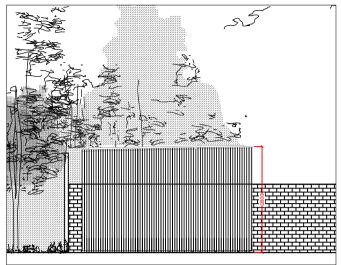

NORTH EASTERN ELEVATION SCALE 1:100

SOUTH WESTERN ELEVATION SCALE 1:100

| DRAWING             | NOTES | DRAWN BY       | CHECKED BY | SCALE      | DATE       |
|---------------------|-------|----------------|------------|------------|------------|
| PROPOSED ELEVATIONS |       | JW             |            | 1/100 @ A4 | 30.05.2019 |
| STATUS<br>PLANNING  |       | DRAWING NUMBER |            |            | REVISION   |
|                     |       | 1903.PL.04     |            |            | С          |
|                     |       | 1905.1 L       |            |            | •          |