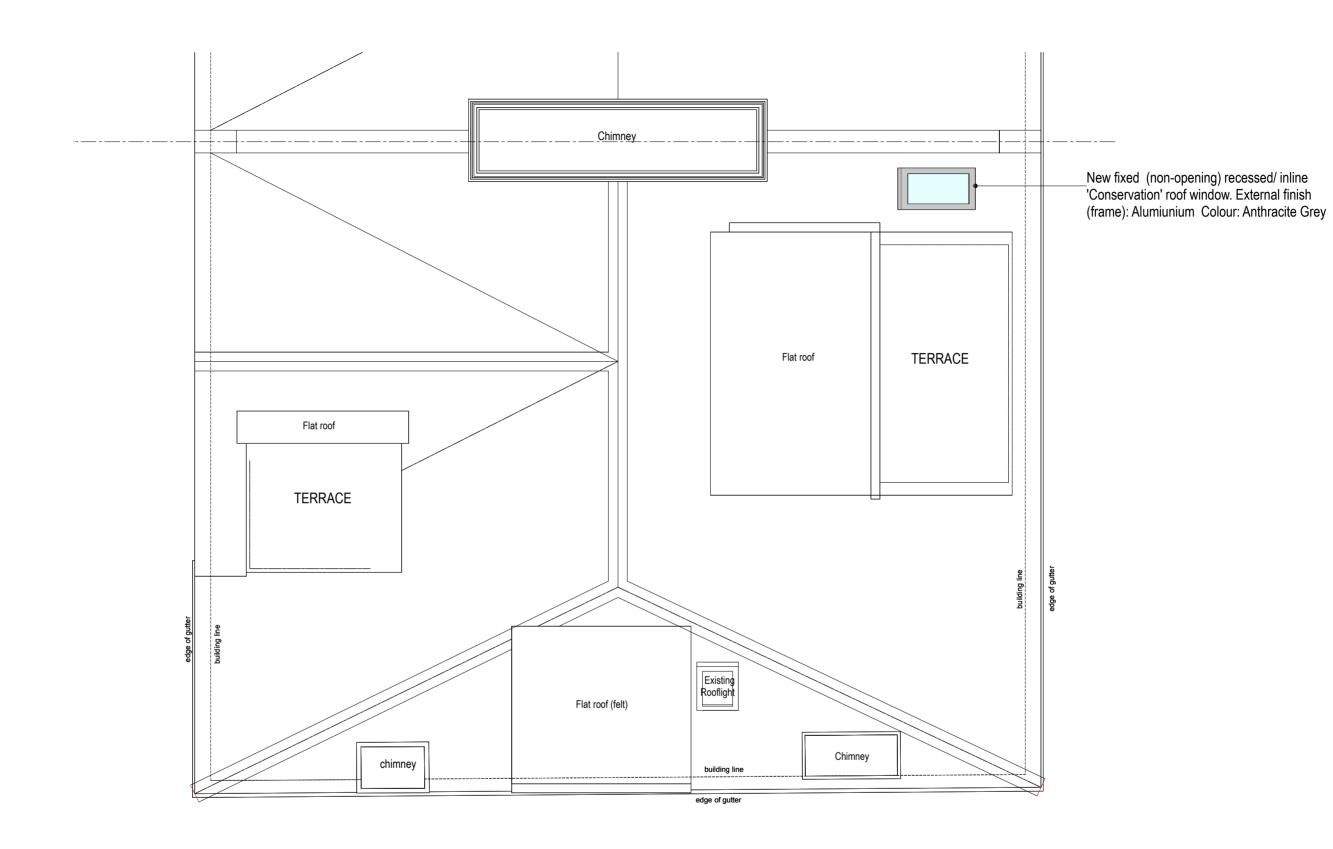

ROOF PLAN: AS PROPOSED SCALE 1-50 @ A3

SCALE - METRES

|   | NOTES/REVISIONS                                                                                                                             |  | charlick + nicholson architects studio 116 westbourne studios 242 acklam road london W10 5JJ | DWG<br>NO.     | TNZ - PP - 11                      |        | F        | REV | В |
|---|---------------------------------------------------------------------------------------------------------------------------------------------|--|----------------------------------------------------------------------------------------------|----------------|------------------------------------|--------|----------|-----|---|
|   | Dimensions to be verified on site. Do not scale.<br>Copyright: all rights reserved. This drawing must not be reproduced without permission. |  |                                                                                              | CLIENT         | F KELLY                            |        |          |     |   |
| Α | 29.03.2019 ISSUED FOR PLANNING                                                                                                              |  |                                                                                              | PROJ.<br>TITLE | 2ND FLOOR FLAT, 17 TANZA ROAD, NW3 |        |          |     |   |
| В | 30.05.2019 REVISED FOR PLANNING. DESCRIPTION OF WINDOWS AND ROOFLIGHTS                                                                      |  | 020 8968 0022<br>mail@charlicknicholson.co.uk                                                | DWG<br>TITLE   | PLAN - ROOF - AS PROPOSED          |        |          |     |   |
|   |                                                                                                                                             |  |                                                                                              | SCALE          | 1-50 A3                            | DATE 2 | 29.01.19 |     |   |