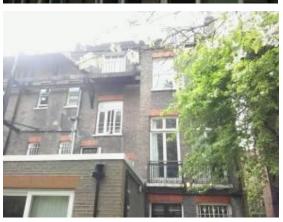

### 2. Site and Surrounding Area

2.1. The subject property is No.12 Maresfield Gardens, a four storey semi-detached Victorian property arranged over lower ground, ground, first and second floors. The building is set behind a low boundary wall on the east side of Maresfield Gardens. A site location plan is provided at **Figure 1** below.

Figure 1: Site Location Plan

- 2.2. The building is accessed from Maresfield Gardens at either No.12 or No.14 from steps on the ground floor level or via lower ground floor level with side doors perpendicular to each other.
- 2.3. The property is located within the Fitzjohns / Netherhall Conservation Area and it is not listed (nor is No.14). The area is characterised by two and three storey Victorian terraced dwellings with traditional bay windows, although there are a number of institutional and educational uses in the area.
- 2.4. The site is approximately 350 metres from Finchley Road London Underground Station and 700m from Swiss Cottage London Underground Station. As such, it is well connected to public transport and has a high PTAL rating of 5 (with 6b being the highest).
- 2.5. The property is within a Controlled Parking Zone (CPZ). The site is not designated as being within a Flood Zone on the Environment Agency's online flood maps.