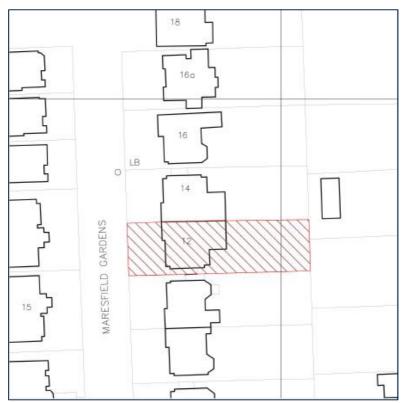

### 2. Site and Surrounding Area

2.1. The subject property is No.12 Maresfield Gardens, a four storey semi-detached Victorian property arranged over lower ground, ground, first and second floors. The building is set behind a low boundary wall on the east side of Maresfield Gardens. A site location plan is provided at **Figure 1** below.

Figure 1: Site Location Plan

- 2.2. The building is accessed from Maresfield Gardens at either No.12 or No.14 from steps on the ground floor level or via lower ground floor level with side doors perpendicular to each other.
- 2.3. The property is located within the Fitzjohns / Netherhall Conservation Area and it is not listed (nor is No.14). The area is characterised by two and three storey Victorian terraced dwellings with traditional bay windows, although there are a number of institutional and educational uses in the area.
- 2.4. The site is approximately 350 metres from Finchley Road London Underground Station and 700m from Swiss Cottage London Underground Station. As such, it is well connected to public transport and has a high PTAL rating of 5 (with 6b being the highest).
- 2.5. The property is within a Controlled Parking Zone (CPZ). The site is not designated as being within a Flood Zone on the Environment Agency's online flood maps.