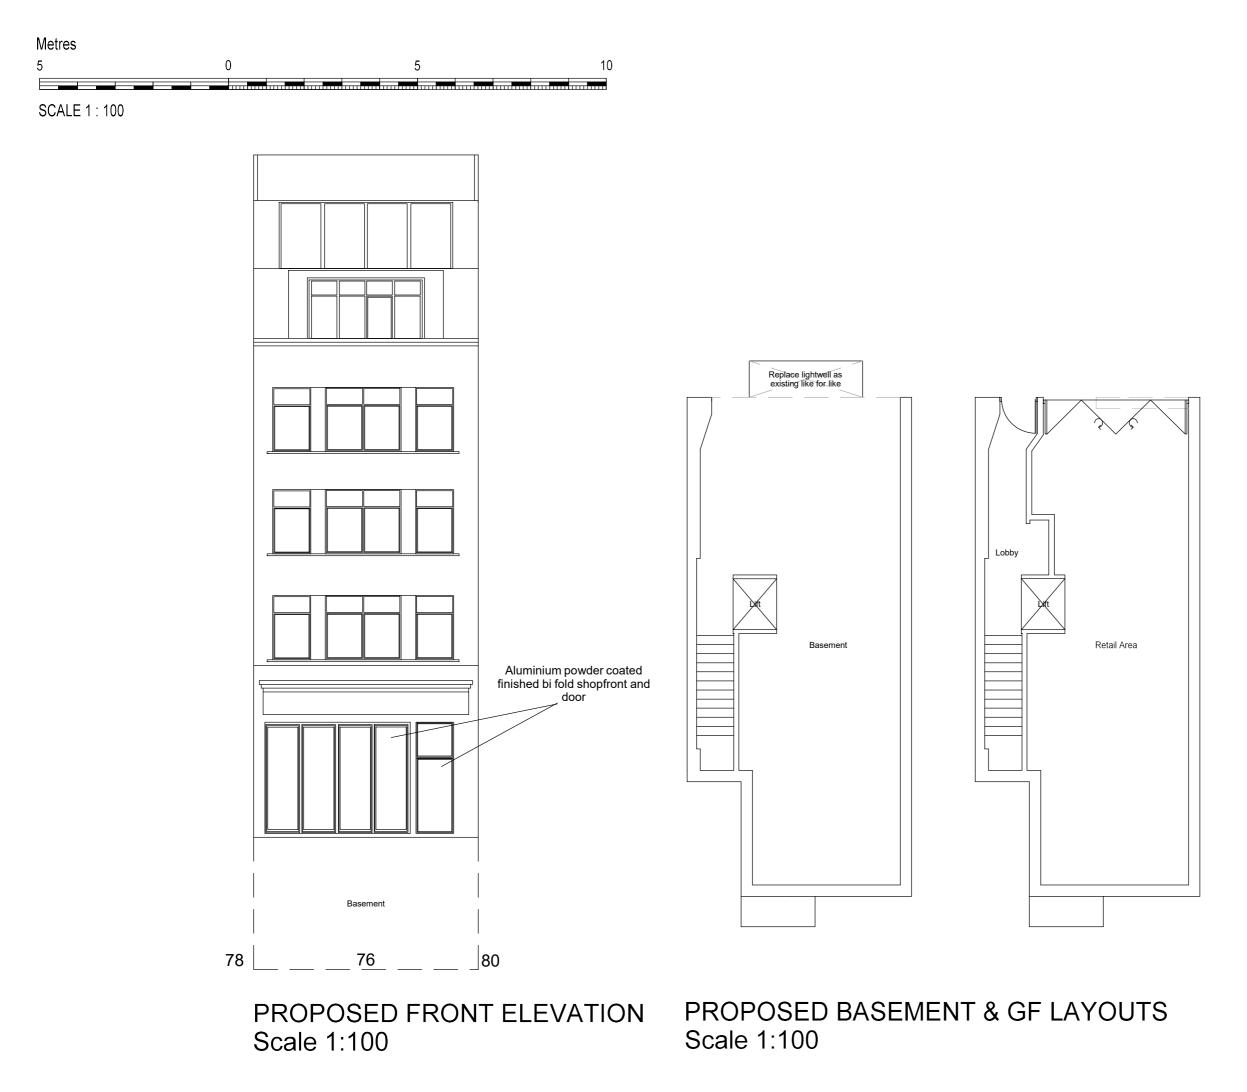

## Application

FPA - New shopfront

Client: Site:

Scale:

DOW Properties Ltd

Refer to Drawing

76 Neal Street, London, WC2H 9PL

Date: