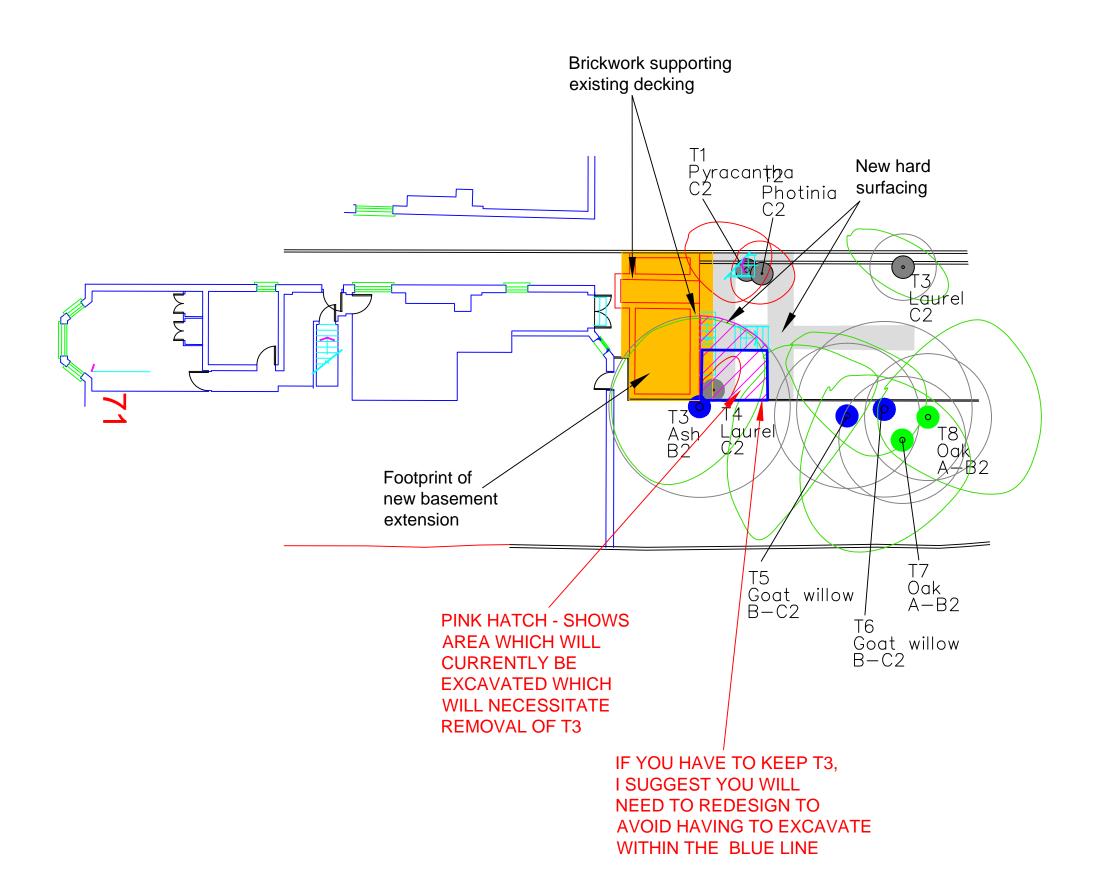

## SJ Stephens Associates

Savernake Barn, Stokke Common Great Bedwyn Marlborough Wiltshire SN8 3LL 01672 871862 www.sjstephens.co.uk

| JOB TITE<br>FLAT |    | 71   | GREENCROFT  | GARDENS |
|------------------|----|------|-------------|---------|
| DRAWING          |    |      |             |         |
| TREE             | PF | ROTI | ECTION PLAN |         |

| DRAWING NUMBER |        |            | REV |
|----------------|--------|------------|-----|
| 1334-01        |        |            |     |
| REVISIONS      |        |            |     |
|                |        |            |     |
|                |        |            |     |
| SCALE          | DATE   | DRAWN BY   |     |
| 1:150 at A3    | May 19 | S Stephens |     |