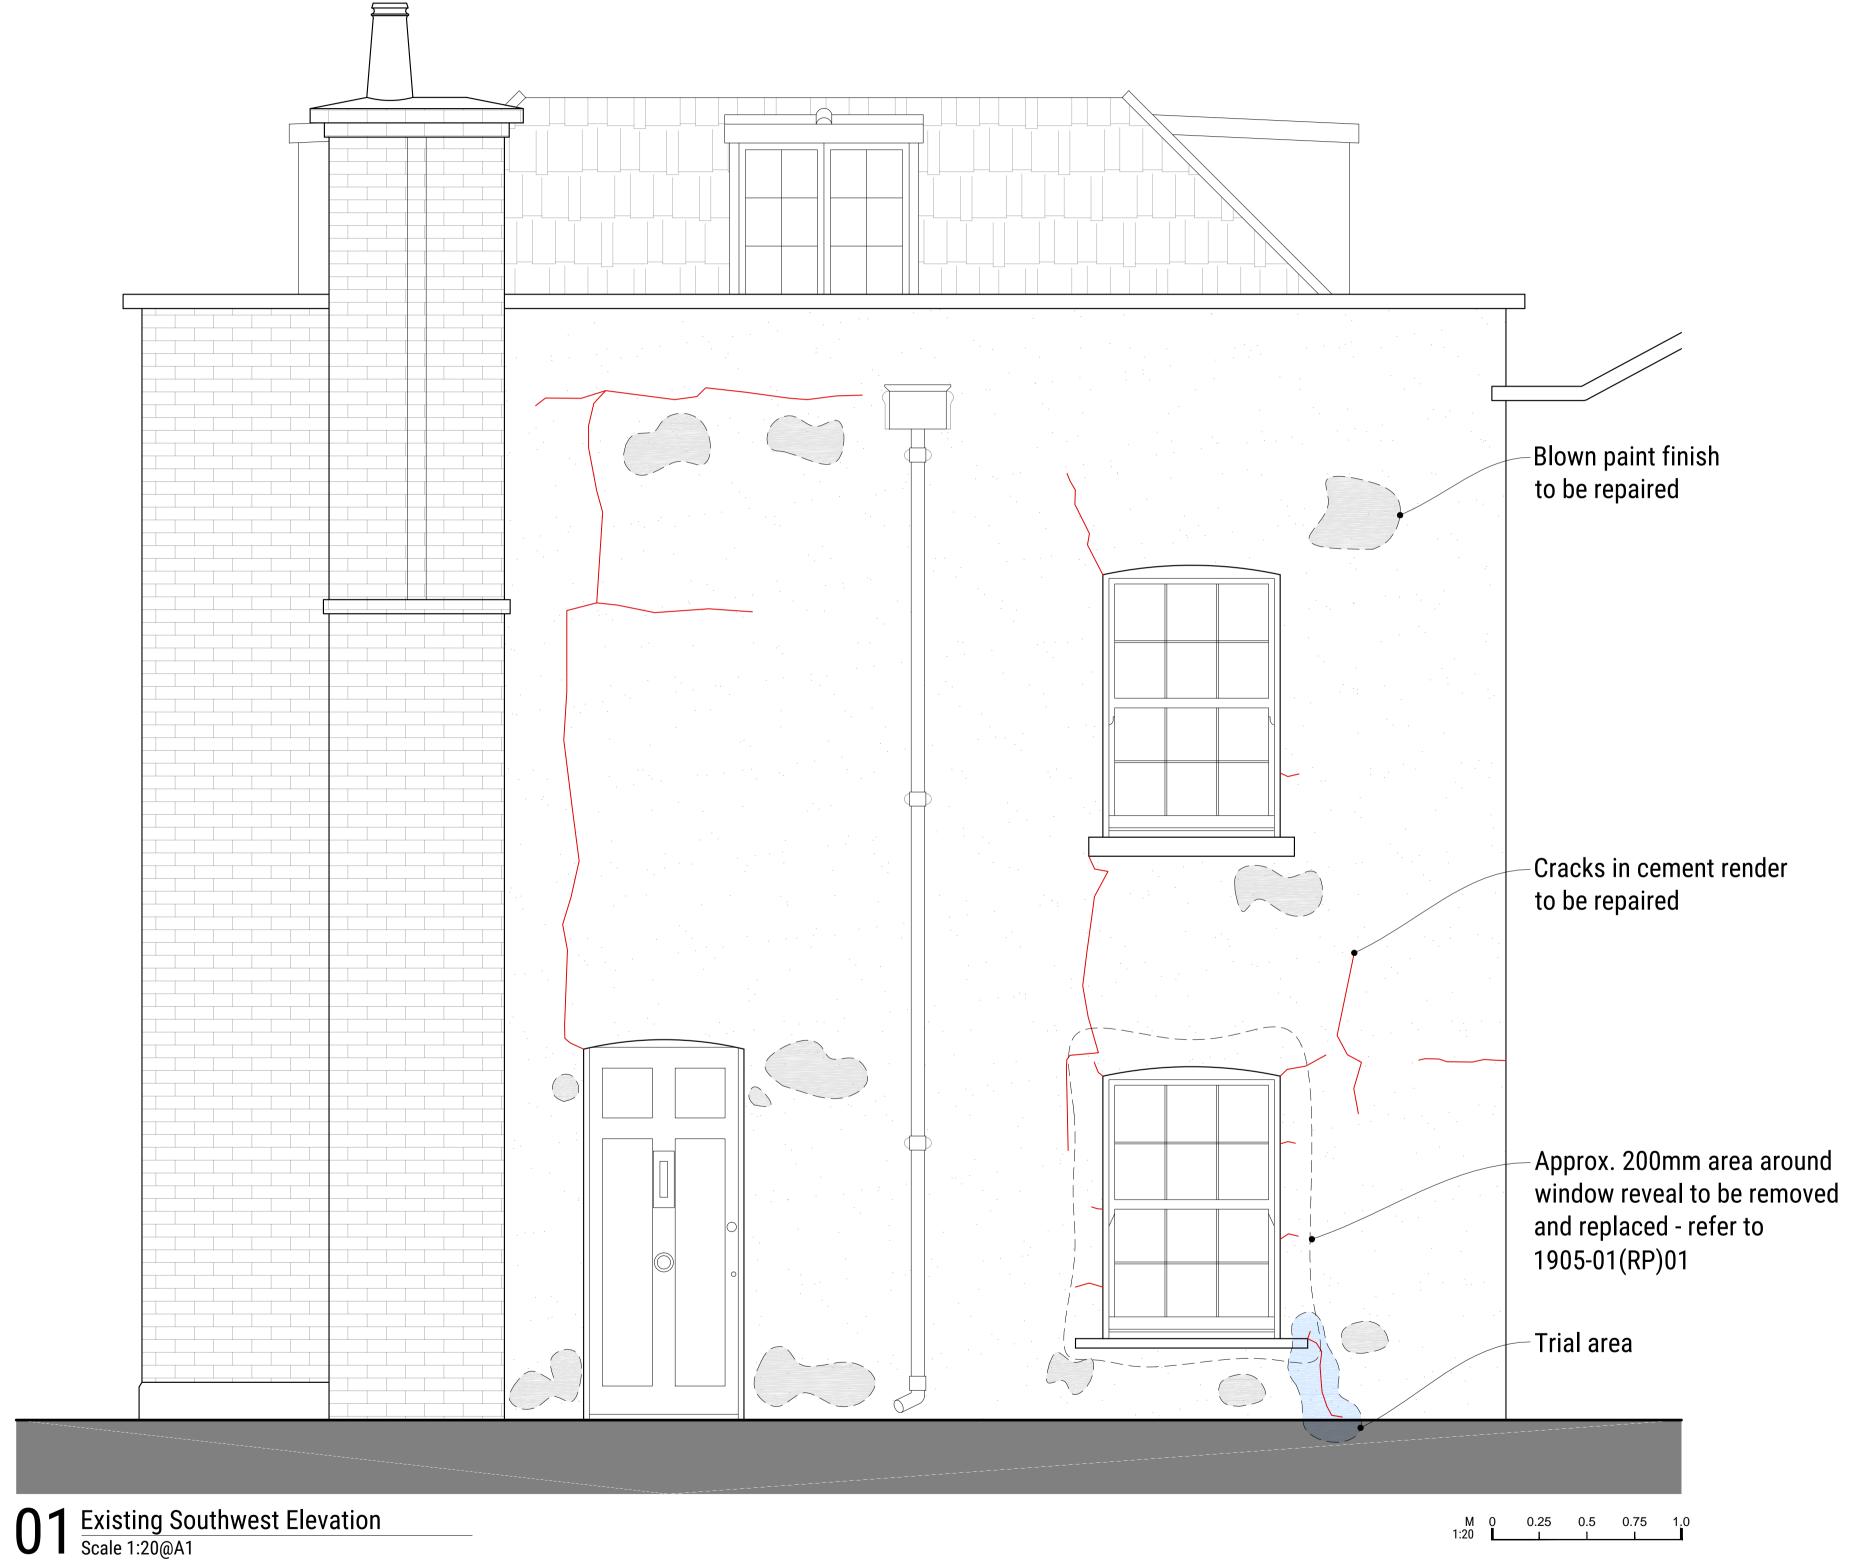

## NB: Drawing to be read in conjunction with render repair proposal 1905-01(RP)01-

GENERAL NOTES

- For the purpose of design development and construction this drawing must not be scaled and only written or calculated dimensions used.
- 2. Any errors or divergences should be referred to the originator.
- 3. All dimensions to be checked on site.
- All drawings are to be read in conjunction with the relevant consultants drawings, schedules, and specifications.

## ALTERATIONS TO RESIDENCE

MS. C. BERCUSSON

ADDRESS

18 HOLLY MOUNT LONDON NW3 6SG

EXISTING EXTERNAL ELEVATION
AREAS FOR RENDER REPAIR

|   | STATUS STAGE 2         | SCALE AS INDICATED    | SHEET A1 |
|---|------------------------|-----------------------|----------|
| 1 | PROJECT NO.<br>1905-01 | DRAWING NO. (20)M-201 | REVISION |