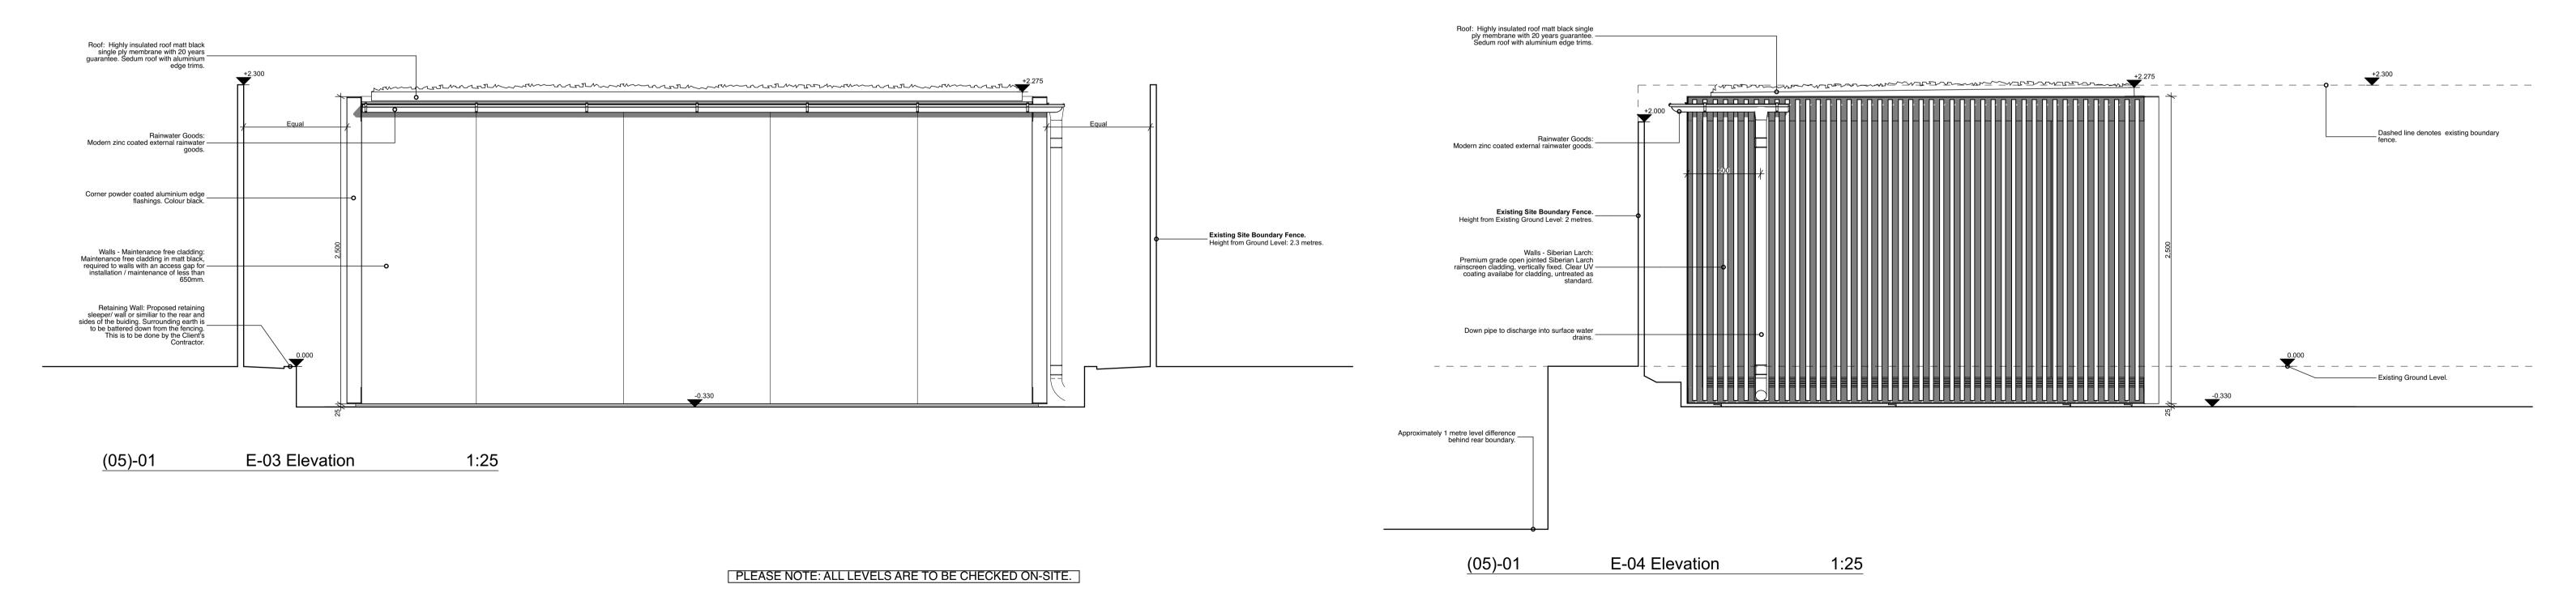

| Project:                              | Client:          |             |                  |              |  |  |
|---------------------------------------|------------------|-------------|------------------|--------------|--|--|
| Bespoke Glide Pod - Option 2          | Jonathan Putsman |             |                  |              |  |  |
| Flat 1 & 2, 46 Belsize Avenue NW3 4AE | Drawing Statu    |             | IMINAR           | Y            |  |  |
| Orawing:                              | Date:            | Scale @ A1: | Drawn by:        | Checked by:  |  |  |
| Duan and OA Flaustians                | April' 19        | 1:25        | AH               | BL           |  |  |
| Proposed GA Elevations                | Project No:      | Drawing No: | <u>'</u>         | Rev:         |  |  |
|                                       | 1810-13          | JPG - POD - | Z1 - XX - DR - W | - (05)-01 04 |  |  |