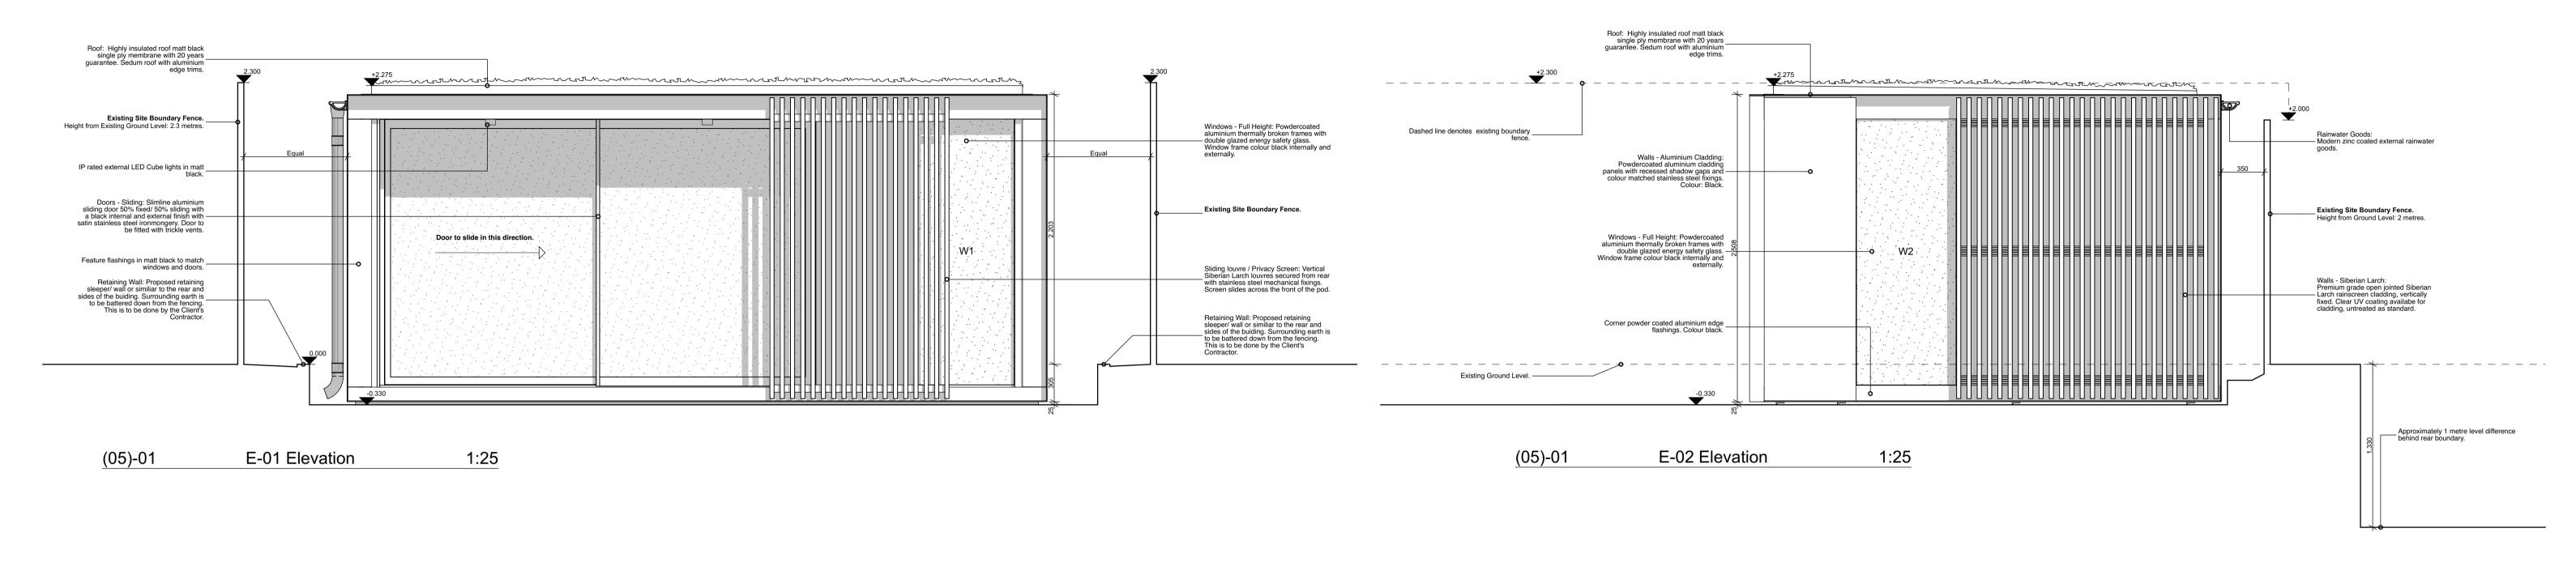

| Project:                              | Client:          |             |                  |              |  |  |
|---------------------------------------|------------------|-------------|------------------|--------------|--|--|
| Bespoke Glide Pod - Option 2          | Jonathan Putsman |             |                  |              |  |  |
| Flat 1 & 2, 46 Belsize Avenue NW3 4AE | Drawing Statu    |             | IMINAR           | Y            |  |  |
| Orawing:                              | Date:            | Scale @ A1: | Drawn by:        | Checked by:  |  |  |
| Duan and OA Flaustians                | April' 19        | 1:25        | AH               | BL           |  |  |
| Proposed GA Elevations                | Project No:      | Drawing No: | <u>'</u>         | Rev:         |  |  |
|                                       | 1810-13          | JPG - POD - | Z1 - XX - DR - W | - (05)-01 04 |  |  |