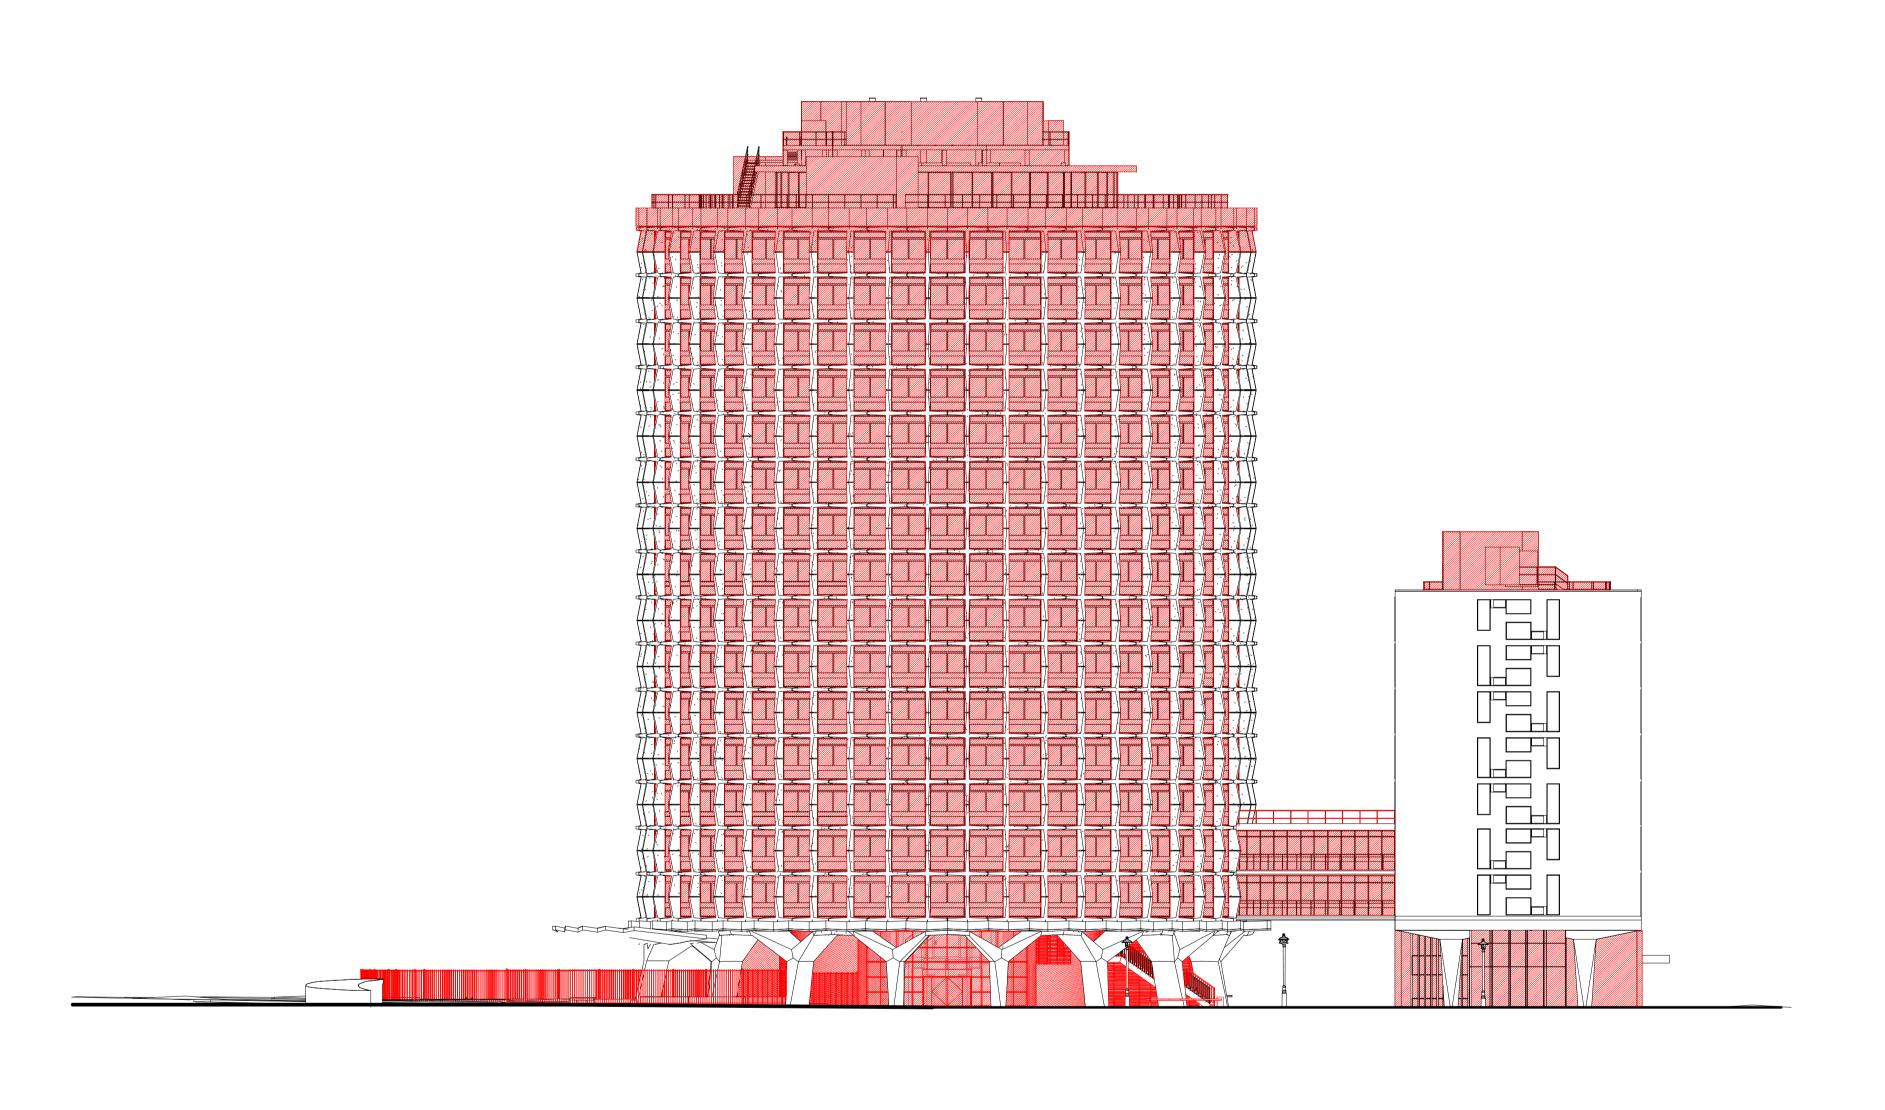

Fabric to be demolished

Space House

London

WC2

South Elevation

Demolition

Planning Submission

Scale @ ISO A1 Job Number 24/05/19 As indicated 18077 Drawing Number

18077-SQP-01-ZZ-DE-A-PL01300 Rev-A

Scale 1:250 0 2.5 5 7.5 10 12.5