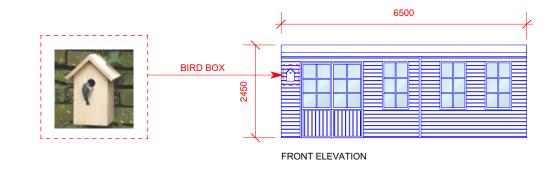

| 2 | 3 | 4 | 5 | 6 | 7 | 8 | 9 | 10 | [m] |
|---|---|---|---|---|---|---|---|----|-----|

| 2 | 3 | 4 | 5 | 6 | 7 | 8 | 9 | 10 | [m] |
|---|---|---|---|---|---|---|---|----|-----|

|       | PROPOSED MATERIAL FOR EXTERNAL FINISHES |  |  |  |  |
|-------|-----------------------------------------|--|--|--|--|
|       | SHINGLE                                 |  |  |  |  |
|       | SPRUCE TIMBER                           |  |  |  |  |
| DOORS | SINGLE GLAZED SPRUCE TIMBER             |  |  |  |  |
|       |                                         |  |  |  |  |