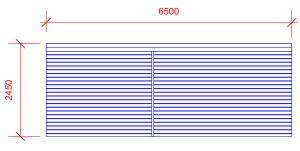

| 2 | 3 | 4 | 5 | 6 | 7 | 8 | 9 | 10 | [m] |
|---|---|---|---|---|---|---|---|----|-----|

| 2 | 3 | 4 | 5 | 6 | 7 | 8 | 9 | 10 | [m] |
|---|---|---|---|---|---|---|---|----|-----|

|       | PROPOSED MATERIAL FOR EXTERNAL FINISHES |  |  |  |  |
|-------|-----------------------------------------|--|--|--|--|
|       | SHINGLE                                 |  |  |  |  |
|       | SPRUCE TIMBER                           |  |  |  |  |
| DOORS | SINGLE GLAZED SPRUCE TIMBER             |  |  |  |  |
|       |                                         |  |  |  |  |