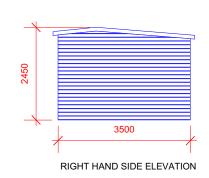

| 2 | 3 | 4 | 5 | 6 | 7 | 8 | 9 | 10 | [m] |
|---|---|---|---|---|---|---|---|----|-----|

| 2 | 3 | 4 | 5 | 6 | 7 | 8 | 9 | 10 | [m] |
|---|---|---|---|---|---|---|---|----|-----|

|       | PROPOSED MATERIAL FOR EXTERNAL FINISHES |  |  |  |  |
|-------|-----------------------------------------|--|--|--|--|
|       | SHINGLE                                 |  |  |  |  |
|       | SPRUCE TIMBER                           |  |  |  |  |
| DOORS | SINGLE GLAZED SPRUCE TIMBER             |  |  |  |  |
|       |                                         |  |  |  |  |