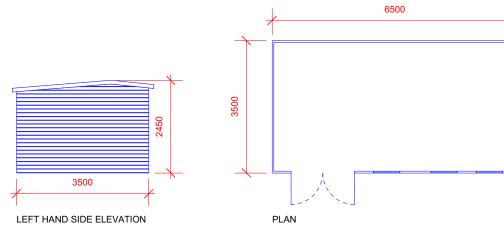

| 2 | 3 | 4 | 5 | 6 | 7 | 8 | 9 | 10 | [m] |
|---|---|---|---|---|---|---|---|----|-----|

| 2 | 3 | 4 | 5 | 6 | 7 | 8 | 9 | 10 | [m] |
|---|---|---|---|---|---|---|---|----|-----|

|       | PROPOSED MATERIAL FOR EXTERNAL FINISHES |  |  |  |  |
|-------|-----------------------------------------|--|--|--|--|
|       | SHINGLE                                 |  |  |  |  |
|       | SPRUCE TIMBER                           |  |  |  |  |
| DOORS | SINGLE GLAZED SPRUCE TIMBER             |  |  |  |  |
|       |                                         |  |  |  |  |