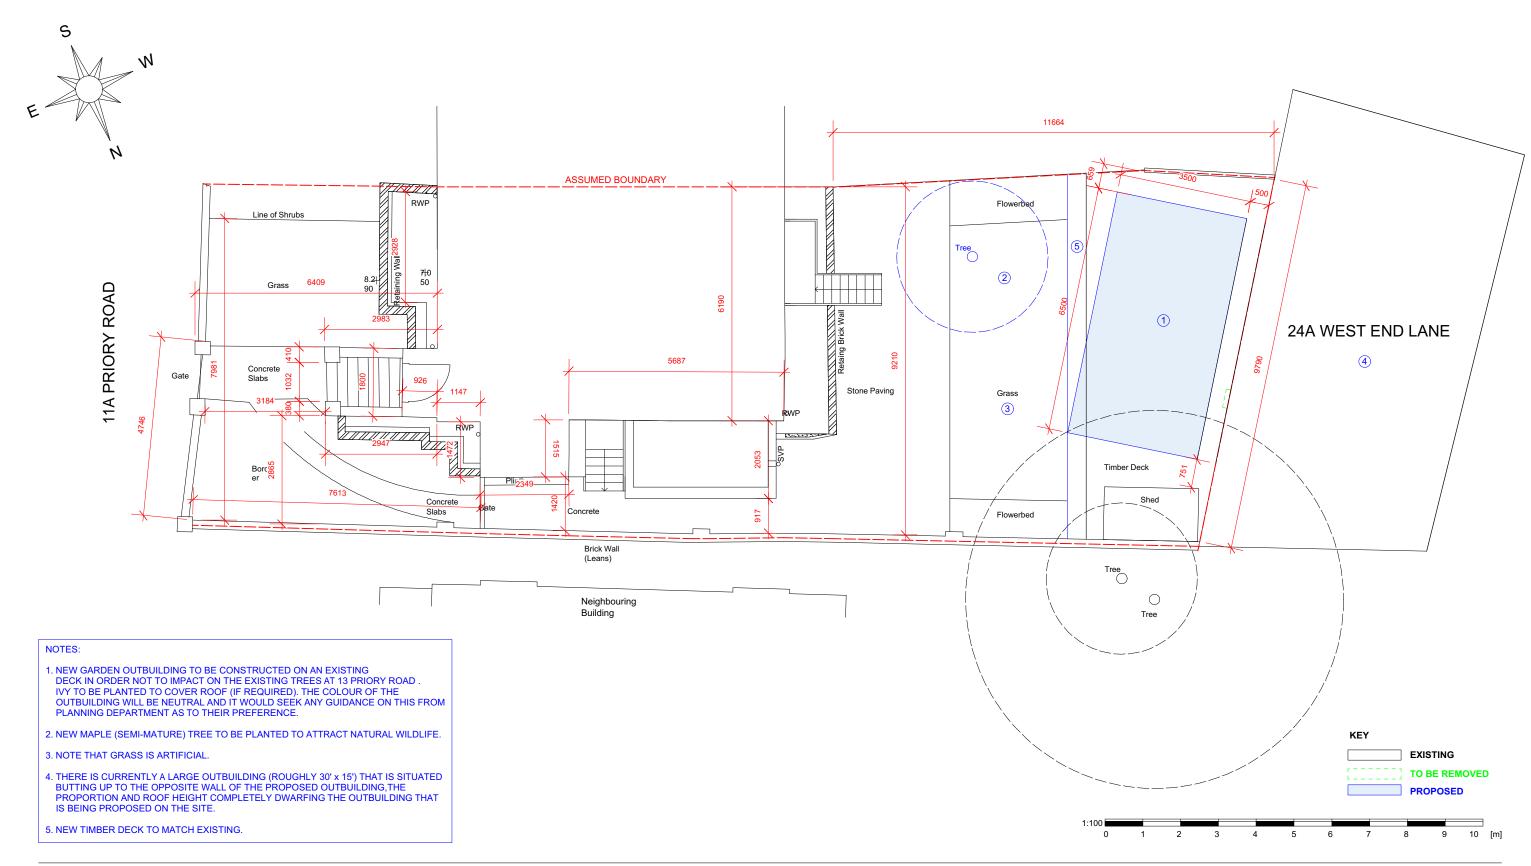

## **PROPOSED SITE PLAN**

## **FOR PLANNING**

| REV. DATE DESCRIPTION                                                                           | REV. | DATE | DESCRIPTION | REV. | DATE | DESCRIPTION | NOTE:                                                               | CLIENT:                              | PROJECT:               | SIMON MILLER                                           | DATE: MA          | Y 2019    |  |
|-------------------------------------------------------------------------------------------------|------|------|-------------|------|------|-------------|---------------------------------------------------------------------|--------------------------------------|------------------------|--------------------------------------------------------|-------------------|-----------|--|
| A 25.04.19 OUTBUILDING SIZES REDUCED,<br>AND NEW MAPLE TREE AND<br>EXISTING SHED AND FLOWERBEDS |      |      |             |      |      |             | FOR THE PURPOSE OF PLANNING <u>ONLY</u> DRAWINGS CAN BE SCALED OFF. | SUZANNE NOBLE                        | NEW GARDEN OUTBUILDING | ARCHITECTS                                             | DRAWN BY: JM      |           |  |
| ADDED                                                                                           |      |      |             |      |      |             | ALL DIMENSIONS ARE IN MILLIMETERS.                                  |                                      |                        | T+44 (0)20 8201 9875                                   | SCALE: 1:100 @ A3 |           |  |
| B 23.05.19 500MM GAP ADDED AND DECK EXTENDED                                                    |      |      |             |      |      |             | INCONSISTENCIES ARE TO BE REPORTED TO THE ARCHITECT IMMEDIATELY.    | SITE:                                | DRAWING TITLE:         | info@simonmillerarchitects.com simonmillerarchitects   | DRAWING NO.:      | REVISION: |  |
|                                                                                                 |      |      |             |      |      |             | COPYRIGHT IS HELD BY SIMON MILLER ARCHITECTS LTD.                   | 11 A PRIORY ROAD, LONDON,<br>NW6 4NN | PROPOSED SITE PLAN     | 11 Portsdown Mews<br>Temple Fortune<br>London NW11 7ES | 470 PL00          | В         |  |