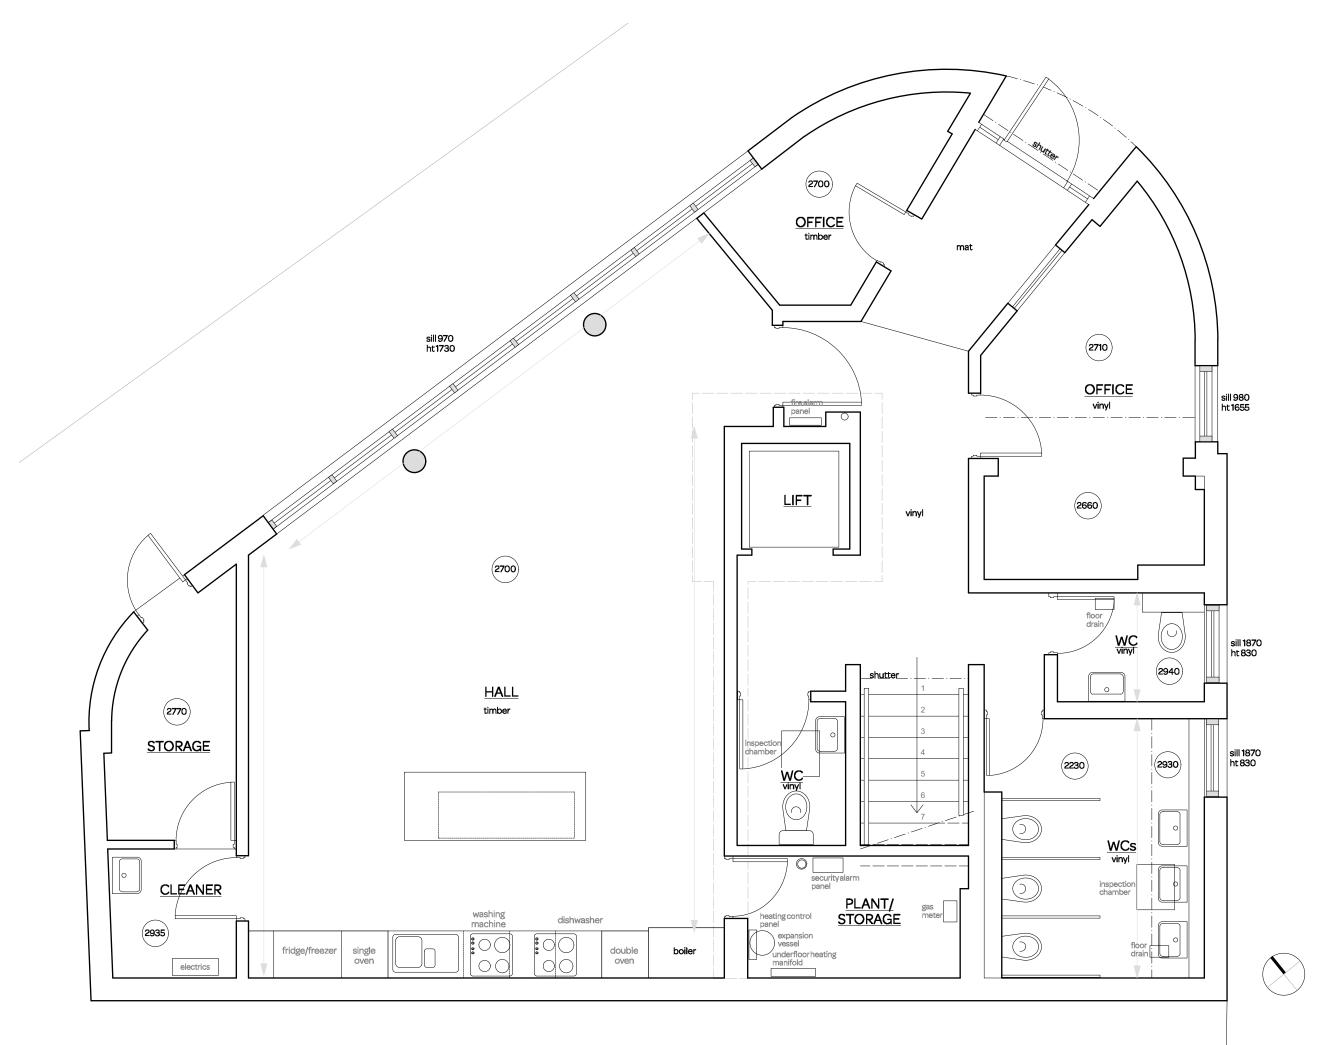

notes:

- General notes:

  1. Do not scale drawings. Dimensions govern.

  2. All dimensiions are in millimeters unless noted
- And inversions are in minimineters unless noted otherwise.
   All dimensions shall be verified on site before proceeding with the work.
   Square Feet Architects shall be notified in writing of any discrepancies.

revision:



- A: 95 Bell St, London NW16TL T: 0207 431 4500
- E : studio@squarefeetarchitects.co.uk
- W: www.squarefeetarchitects.co.uk

## drawing title:

## Ground floor as existing

Castlehaven Community Association

# The Haven

| date:           | scale:    |
|-----------------|-----------|
| March 2019      | 1:50@A3   |
| drawing number: | revision: |
| 1828_S_01       | *         |



notes:

- General notes:

  1. Do not scale drawings. Dime