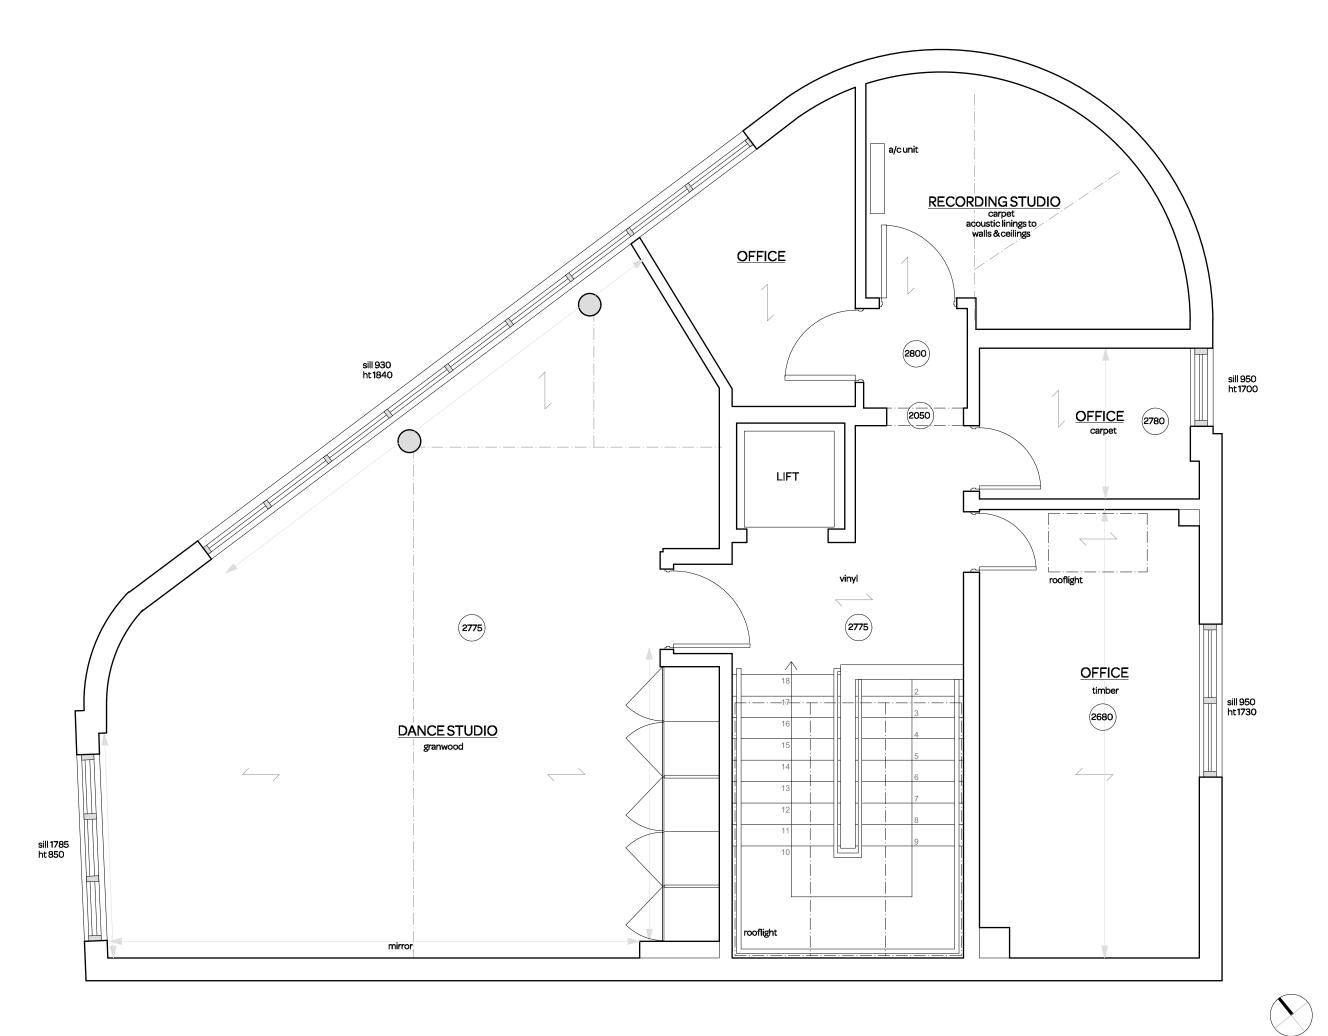

notes:

- General notes:

  1. Do not scale drawings. Dimensions govern.

  2. All dimensiions are in millimeters unless noted
- And inversions are in minimineters unless noted otherwise.
   All dimensions shall be verified on site before proceeding with the work.
   Square Feet Architects shall be notified in writing of any discrepancies.

revision:



- A: 95 Bell St, London NW16TL T: 0207 431 4500
- E : studio@squarefeetarchitects.co.uk
- W: www.squarefeetarchitects.co.uk

## drawing title:

## Ground floor as existing

Castlehaven Community Association

# The Haven

| date:           | scale:    |
|-----------------|-----------|
| March 2019      | 1:50@A3   |
| drawing number: | revision: |
| 1828_S_01       | *         |



notes:

- General notes:

  1. Do not scale drawings. Dimensions govern.

  2. All dimensions are in millimeters unless noted otherwise.

  3. All dimensions shall be verified on site before proceeding with thework.

  4. Square Feet Architects shall be notified in writing of any discrepancies.

revision:



- A: 95 Bell St, London NW16TL T: 0207 431 4500 E: studio@squarefeetarchitects.co.uk
- W: www.squarefeetarchitects.co.uk

drawing title:

## First floor as existing

Castlehaven Community Association

### The Haven

| scale:<br>1:50@A3 |
|-------------------|
| revision:         |
| *                 |
|                   |