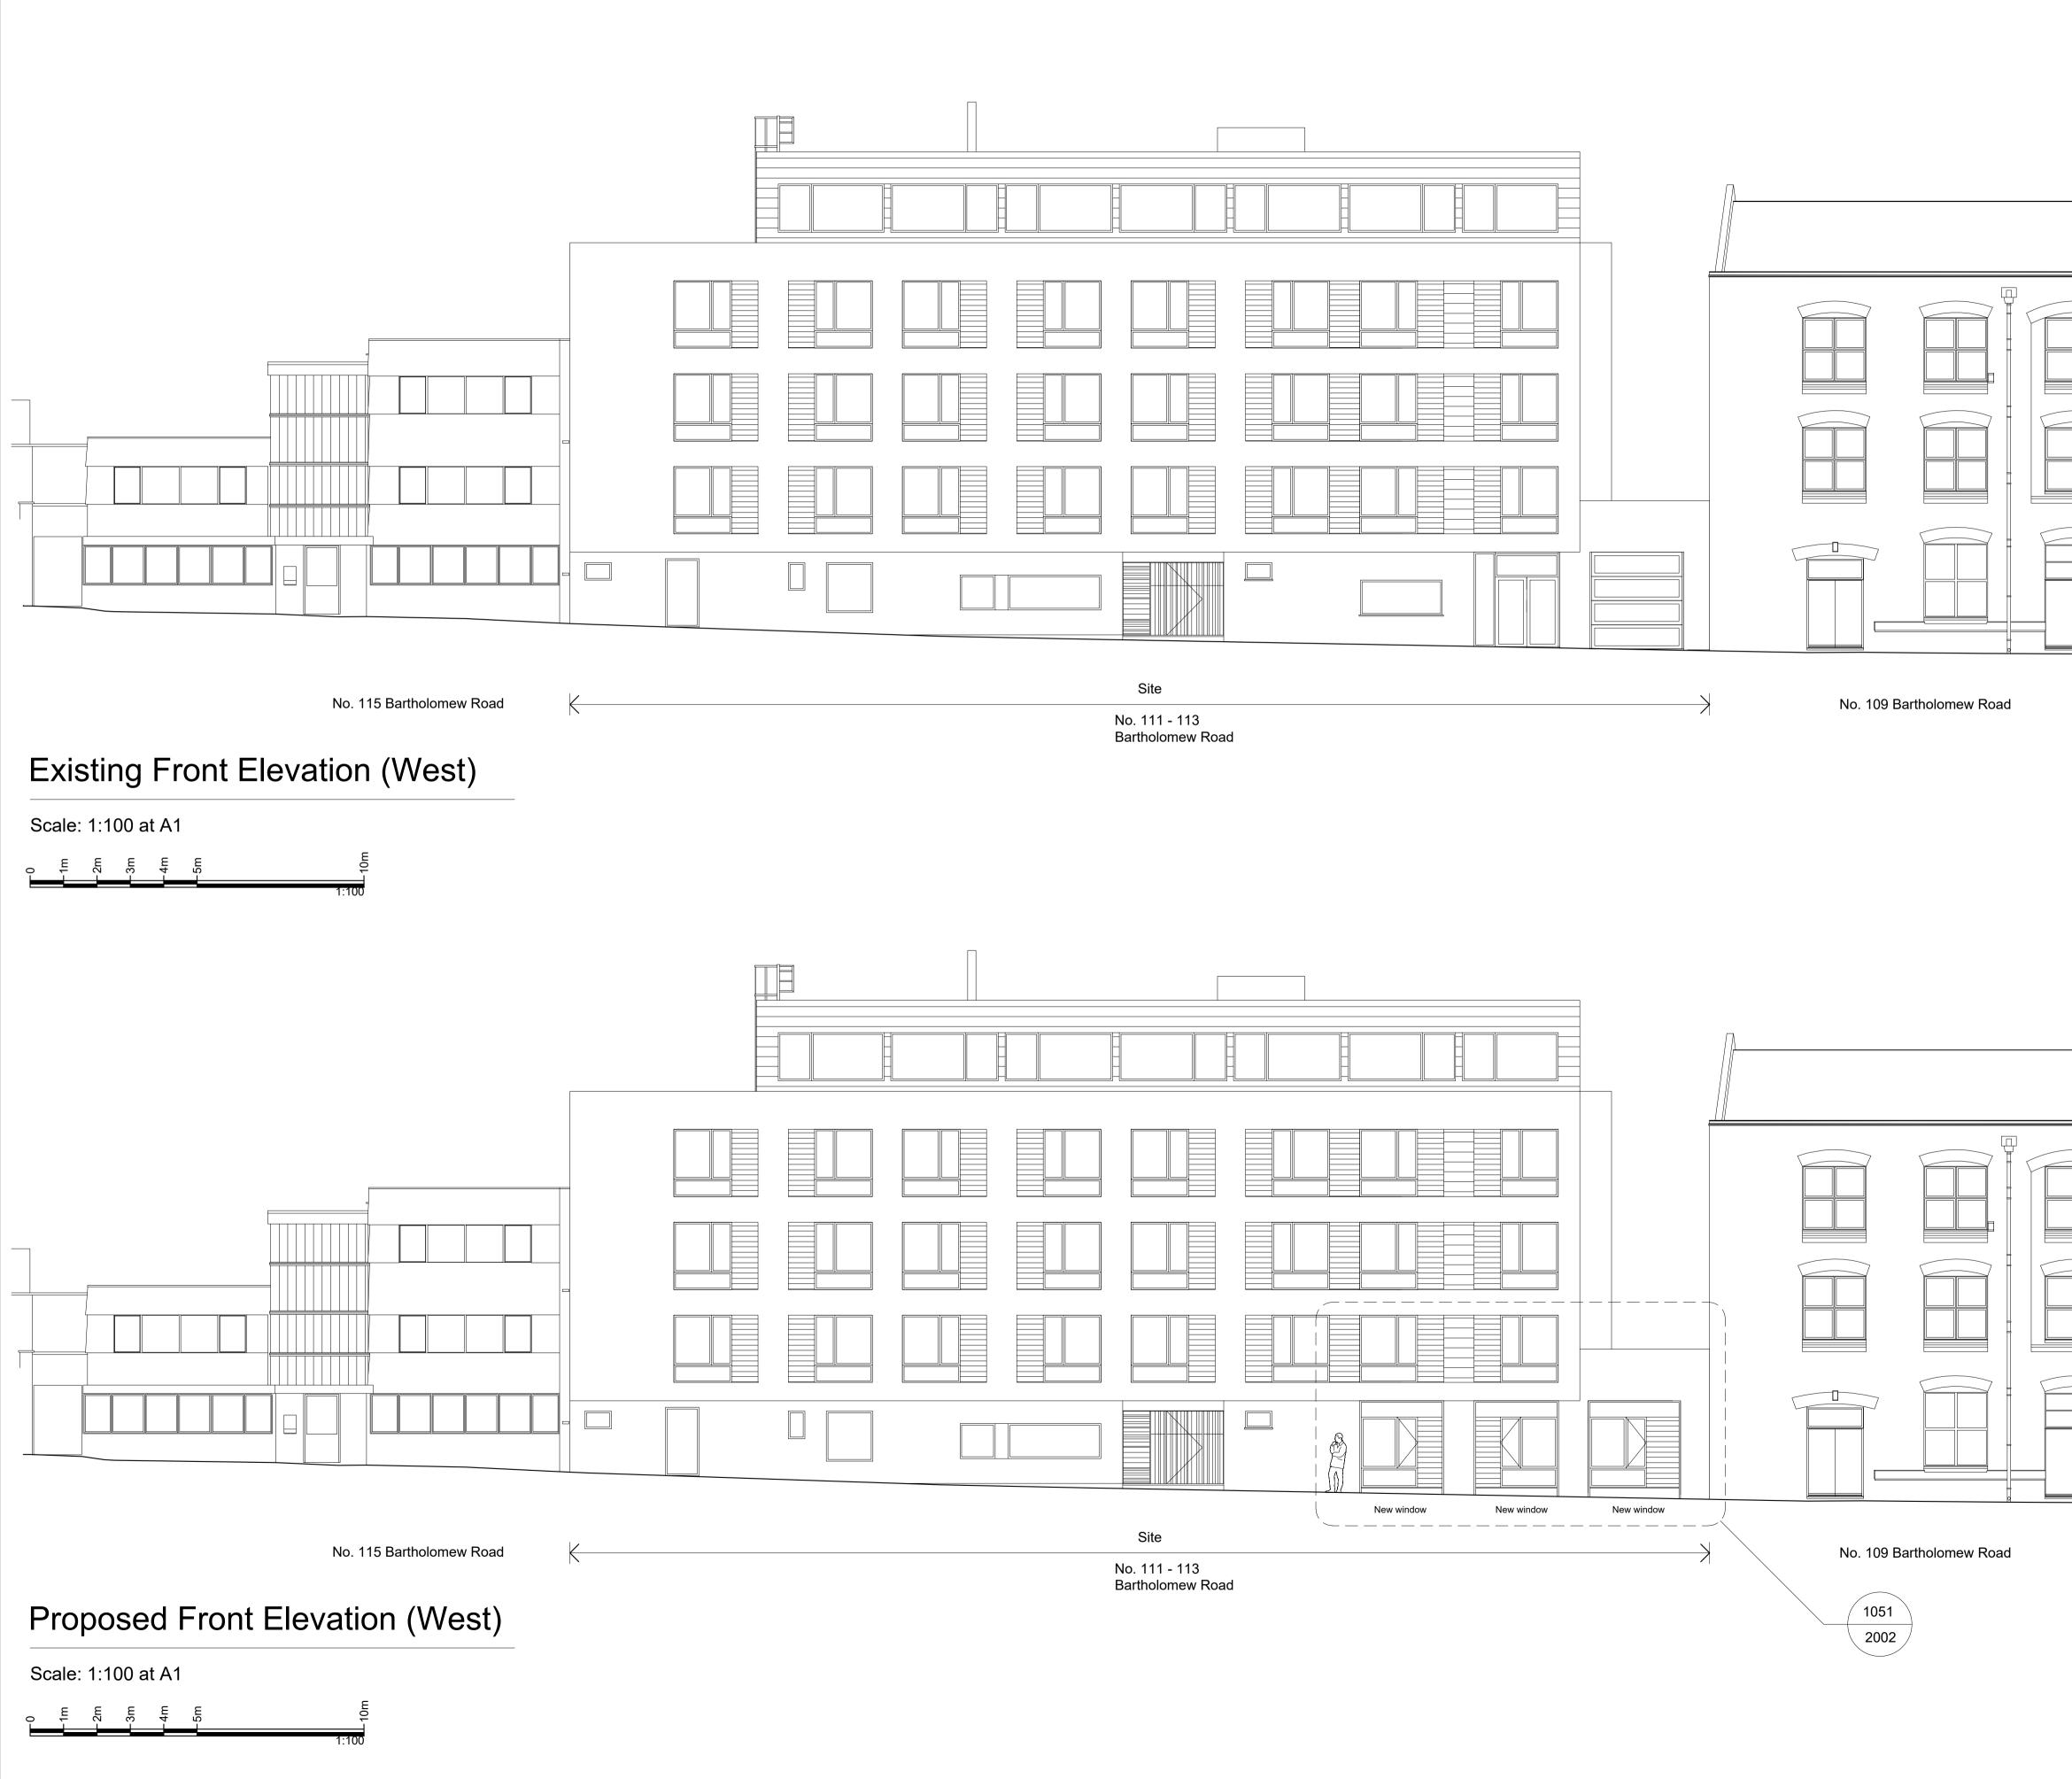

## Copyright : the copyright of this drawing is vested in Fraser Brown MacKenna Architects Itd. It shall not be used without permission by anyone for any purpose. Do not scale drawings use figured dimensions only. All dimensions to be verified and checked on site. Read the drawing in conjunction with all related drawings and specifications. Notify architect immediately of any discrepancy found therein. drawing notes \_\_\_\_\_J<u>I</u>\_\_\_\_ REV | BY | CHKD | DATE | AMENDMENT DETAILS <sup>project</sup> 111-113 Bartholomew Road Kentish Town, London. NW5 2BJ client Axo Student Living FraserBrownMacKennaArchitects 15-18 Featherstone St. London EC1Y 8SL www.fbmarchitects.com B T:020 7251 0543 drawing title Front Elevations As Existing and Proposed Planning drawn by JSN checked by FBM date © 03.05.2019 scale 1:100@A1 DRAWING NUMBER 1051 P 2000 revision