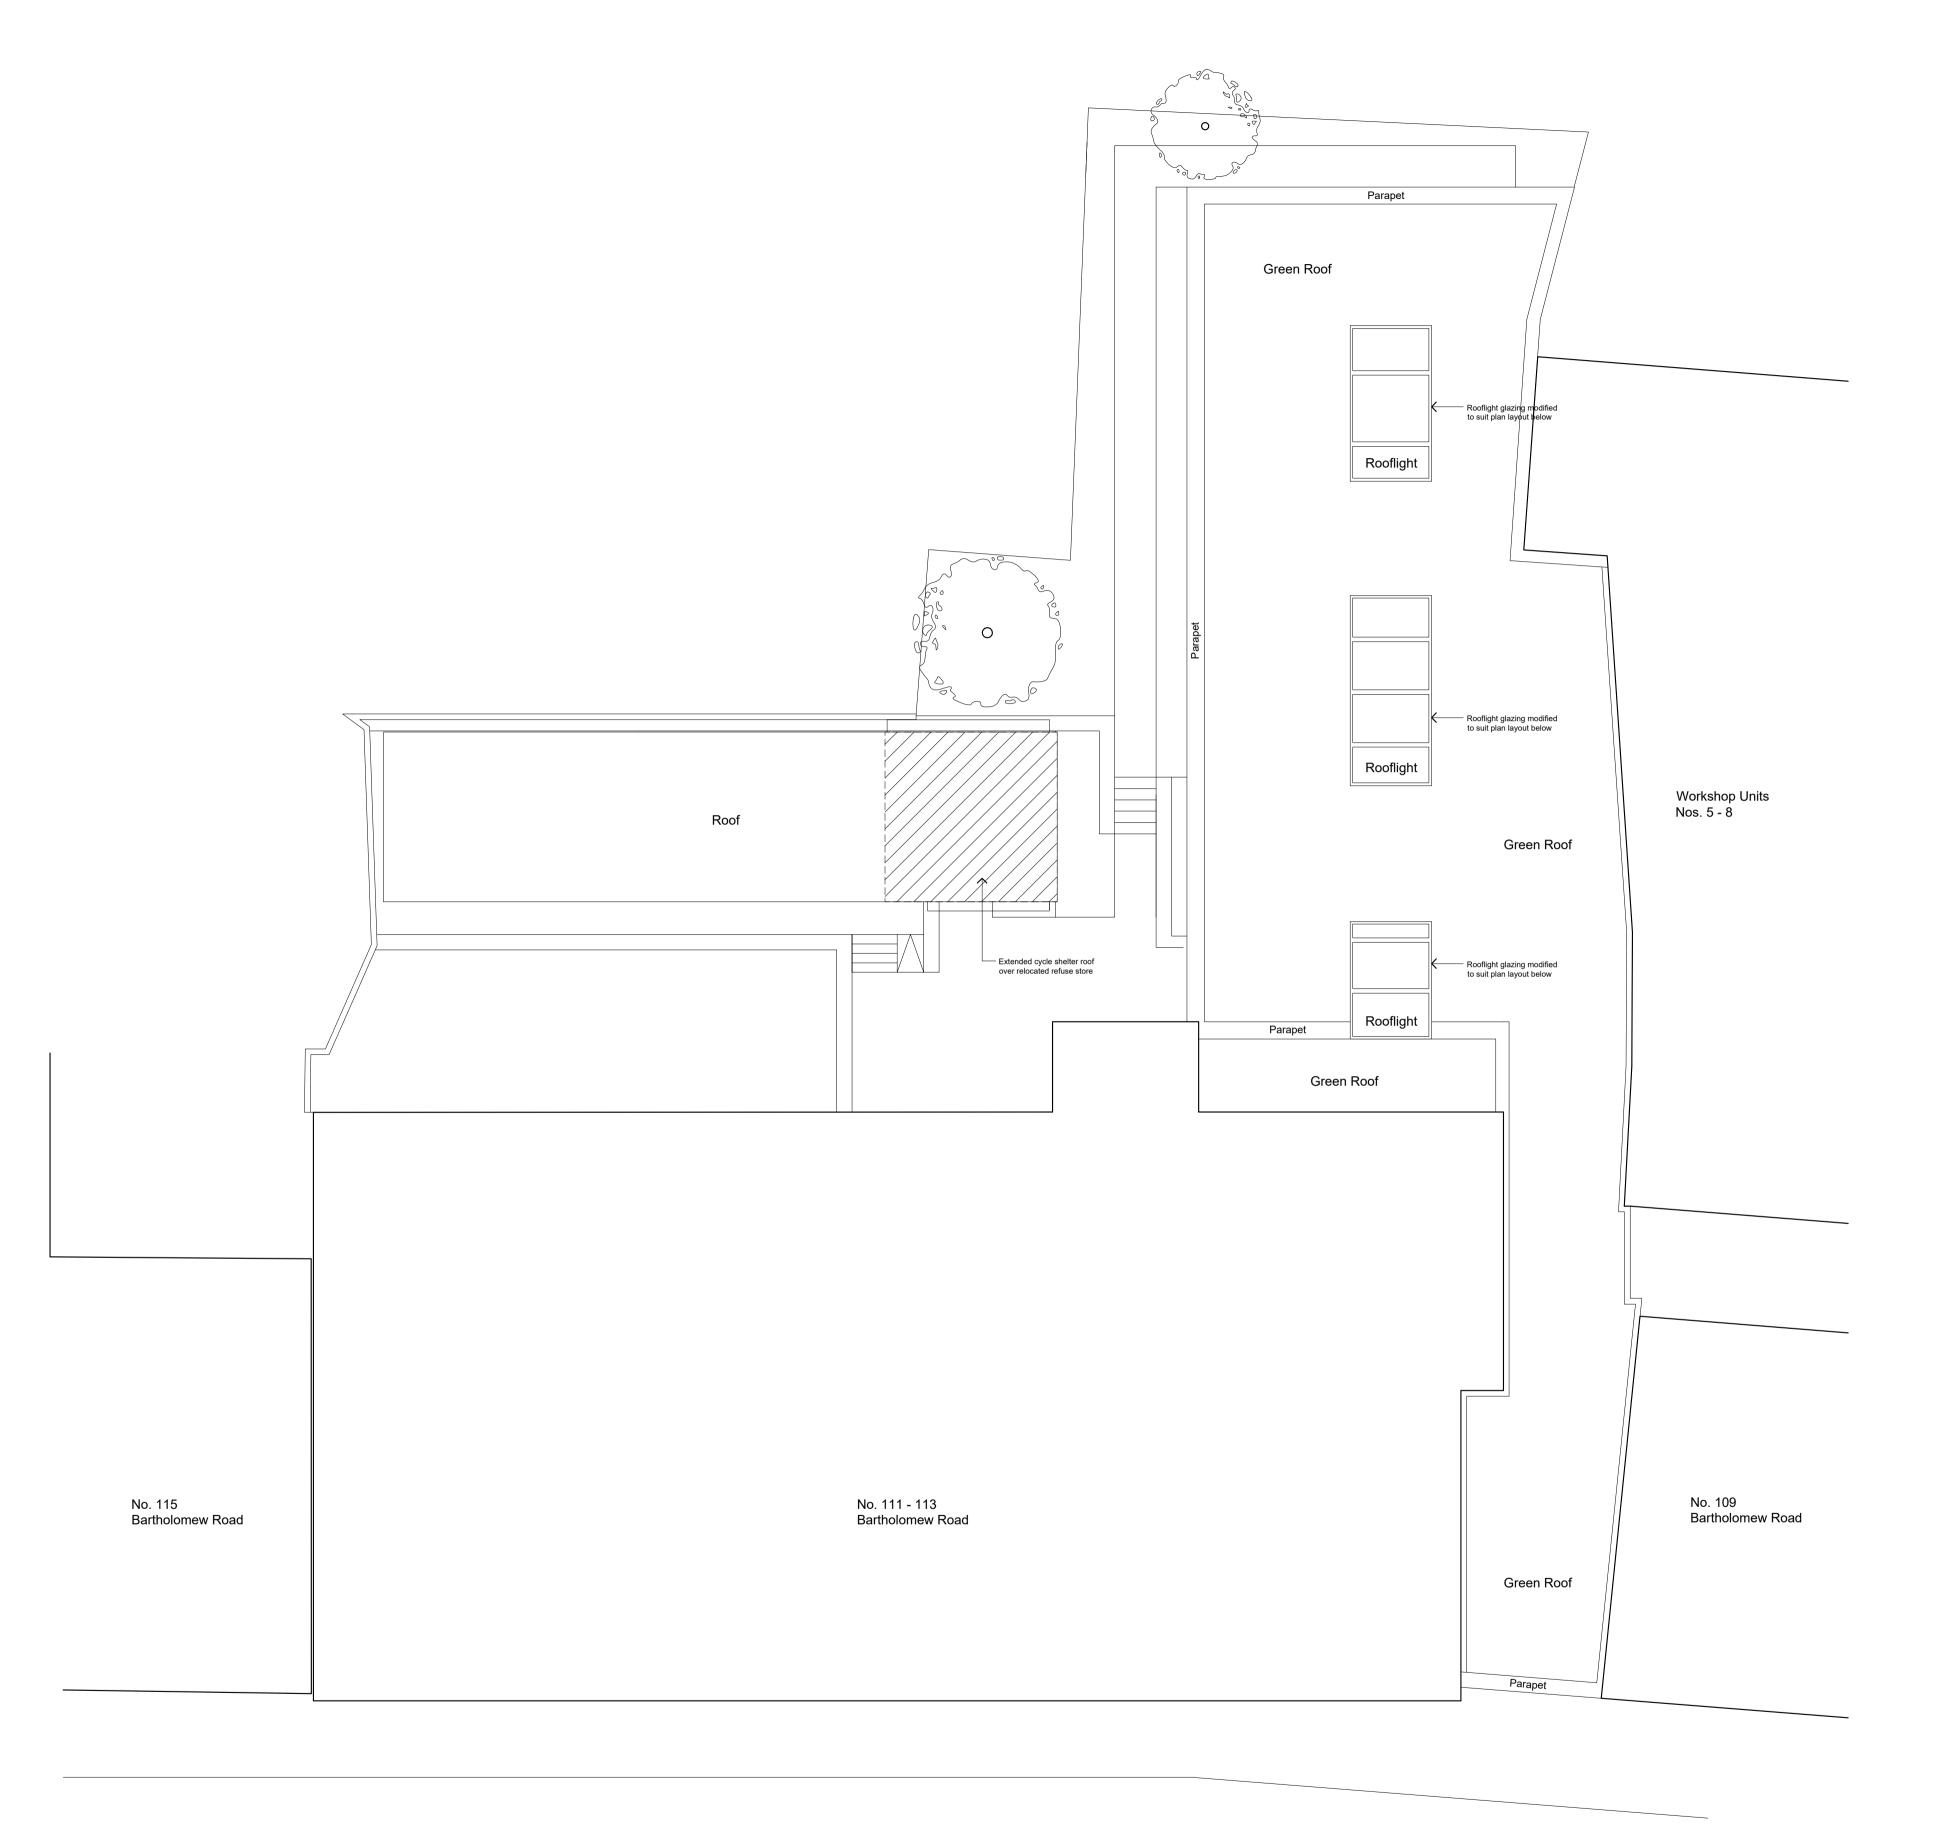

Proposed Roof Plan

Scale: 1:100 at A1

Bartholomew Road

Copyright: the copyright of this drawing is vested in Fraser Brown MacKenna Architects ltd. It shall not be used without permission by anyone for any purpose. Do not scale drawings use figured dimensions only. All dimensions to be verified and checked on site. Read the drawing in conjunction with all related drawings and specifications. Notify architect immediately of any discrepancy found therein.

Roof Plan as Proposed

**Planning** 

drawn by JSN

awn by checked by SN FBM

project s