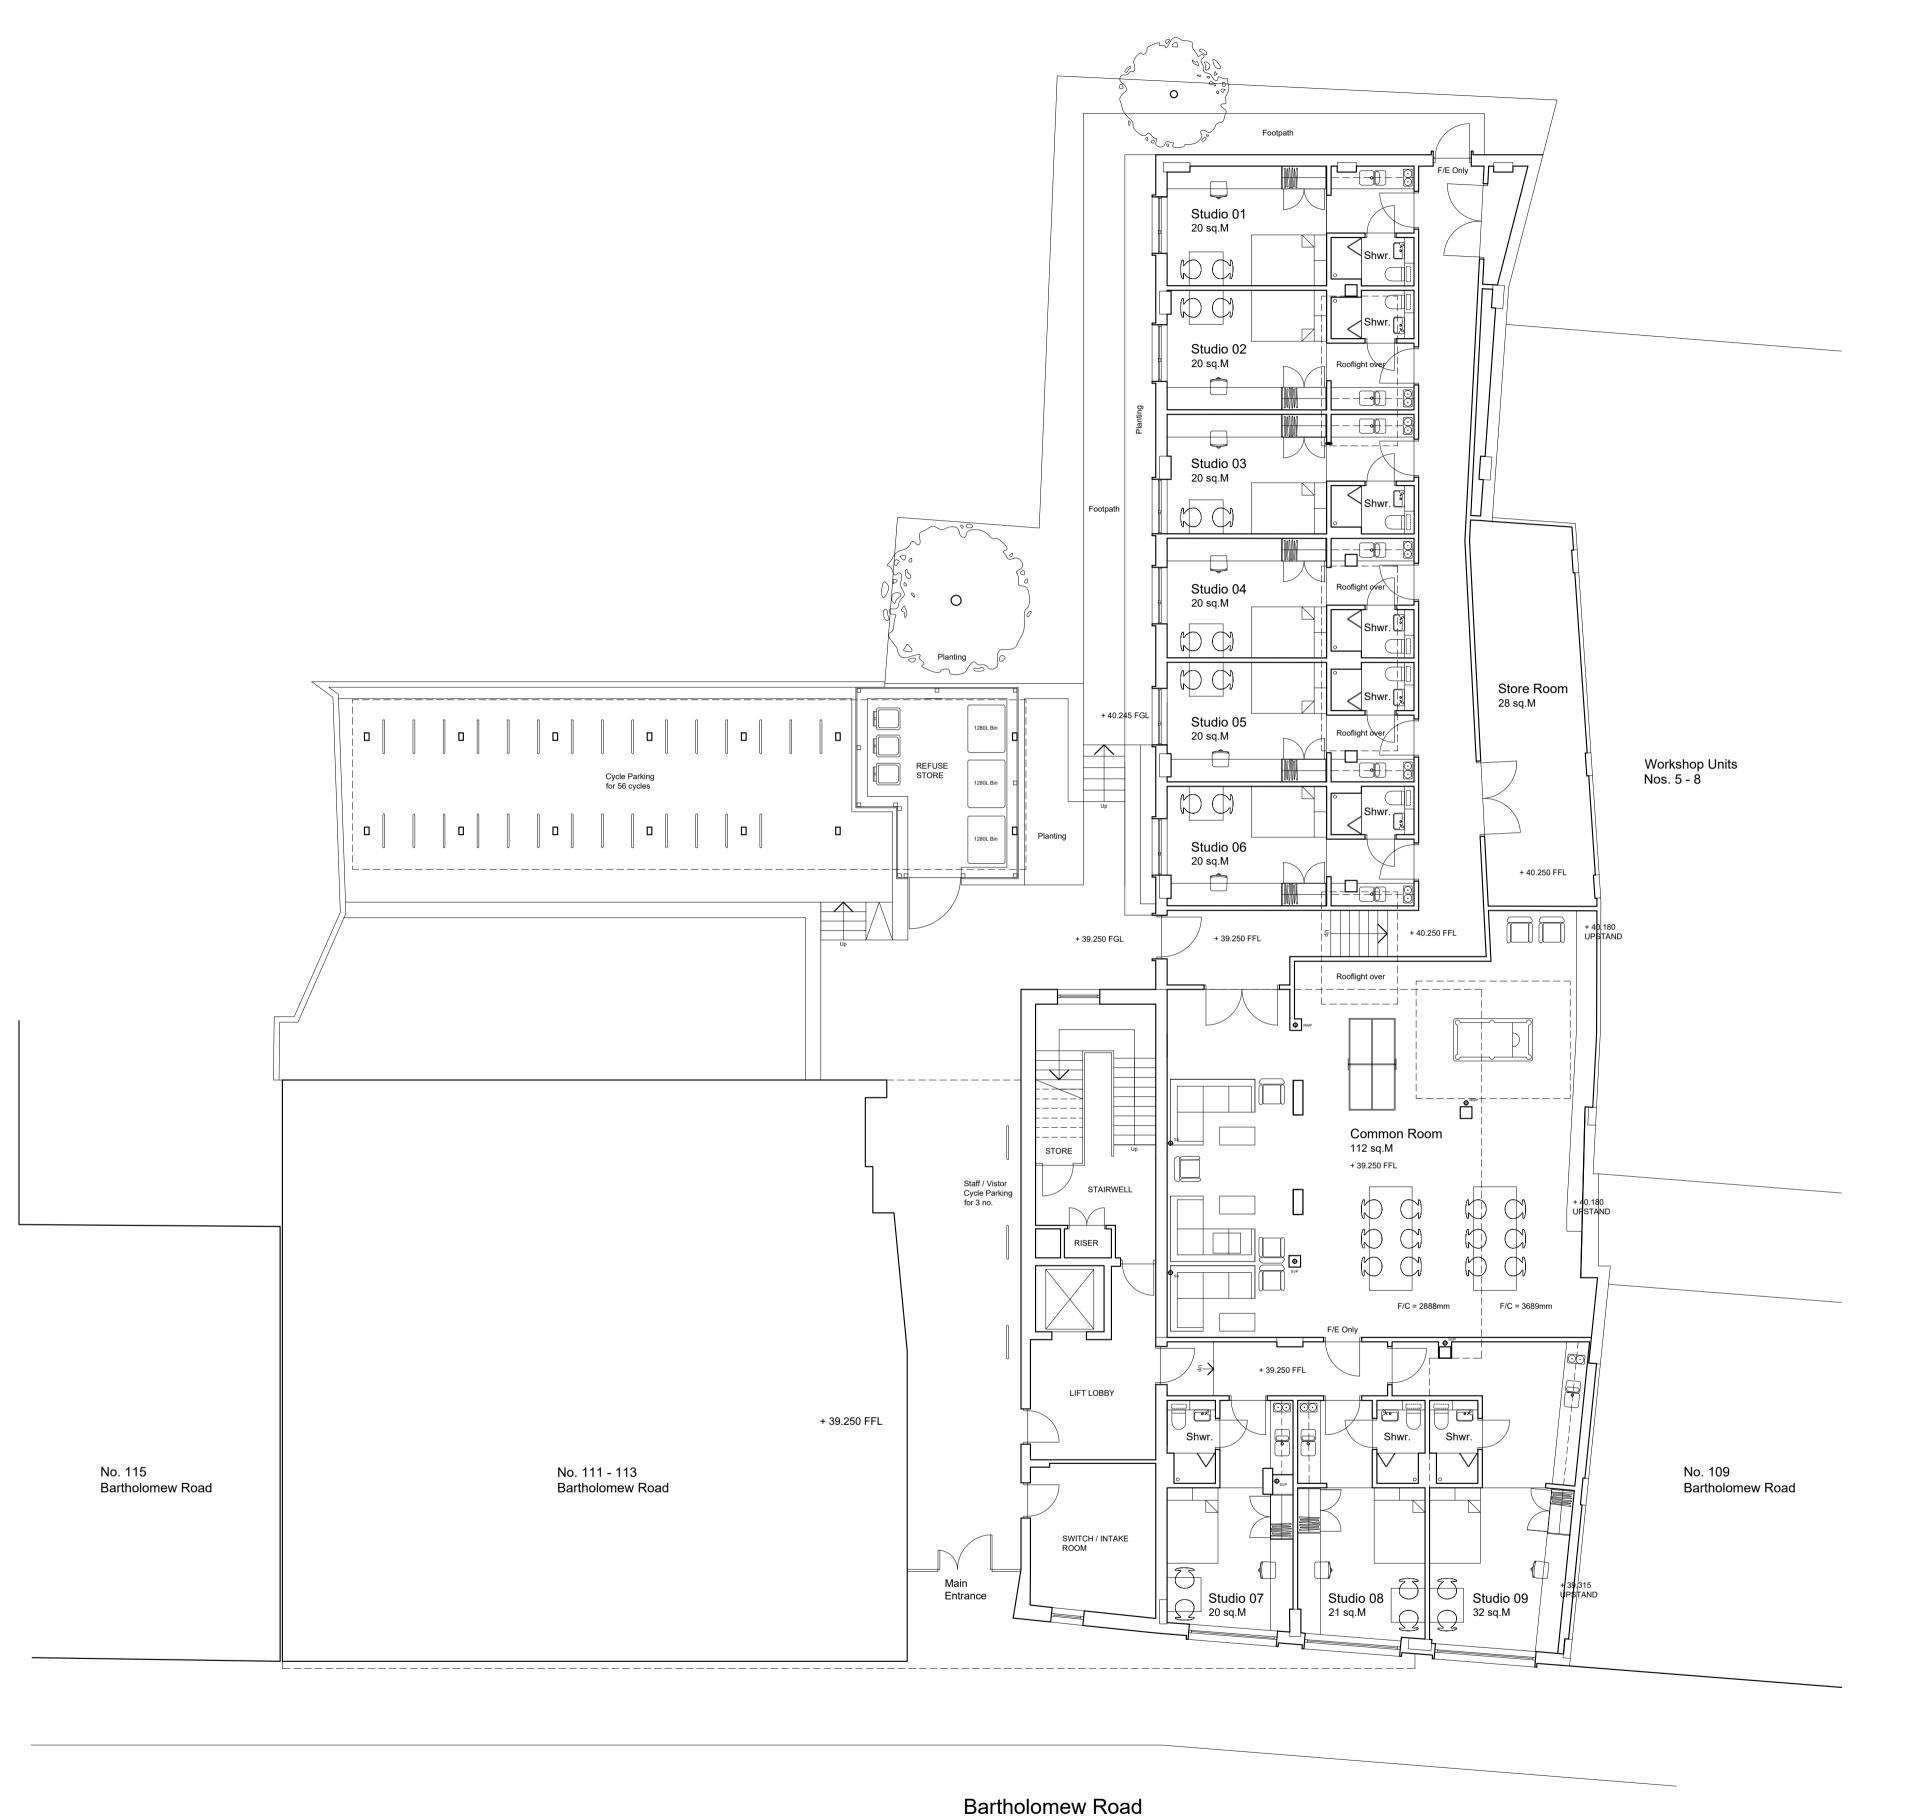

Proposed Ground Floor Plan

Scale: 1:100 at A1

Copyright: the copyright of this drawing is vested in Fraser Brown MacKenna Architects ltd. It shall not be used without permission by anyone for any purpose. Do not scale drawings use figured dimensions only. All dimensions to be verified and
checked on site. Read the drawing in conjunction with all
related drawings and specifications. Notify architect immediately
of any discrepancy found therein. drawing notes

drawing title

Ground Floor Plan as Proposed

**Planning** 