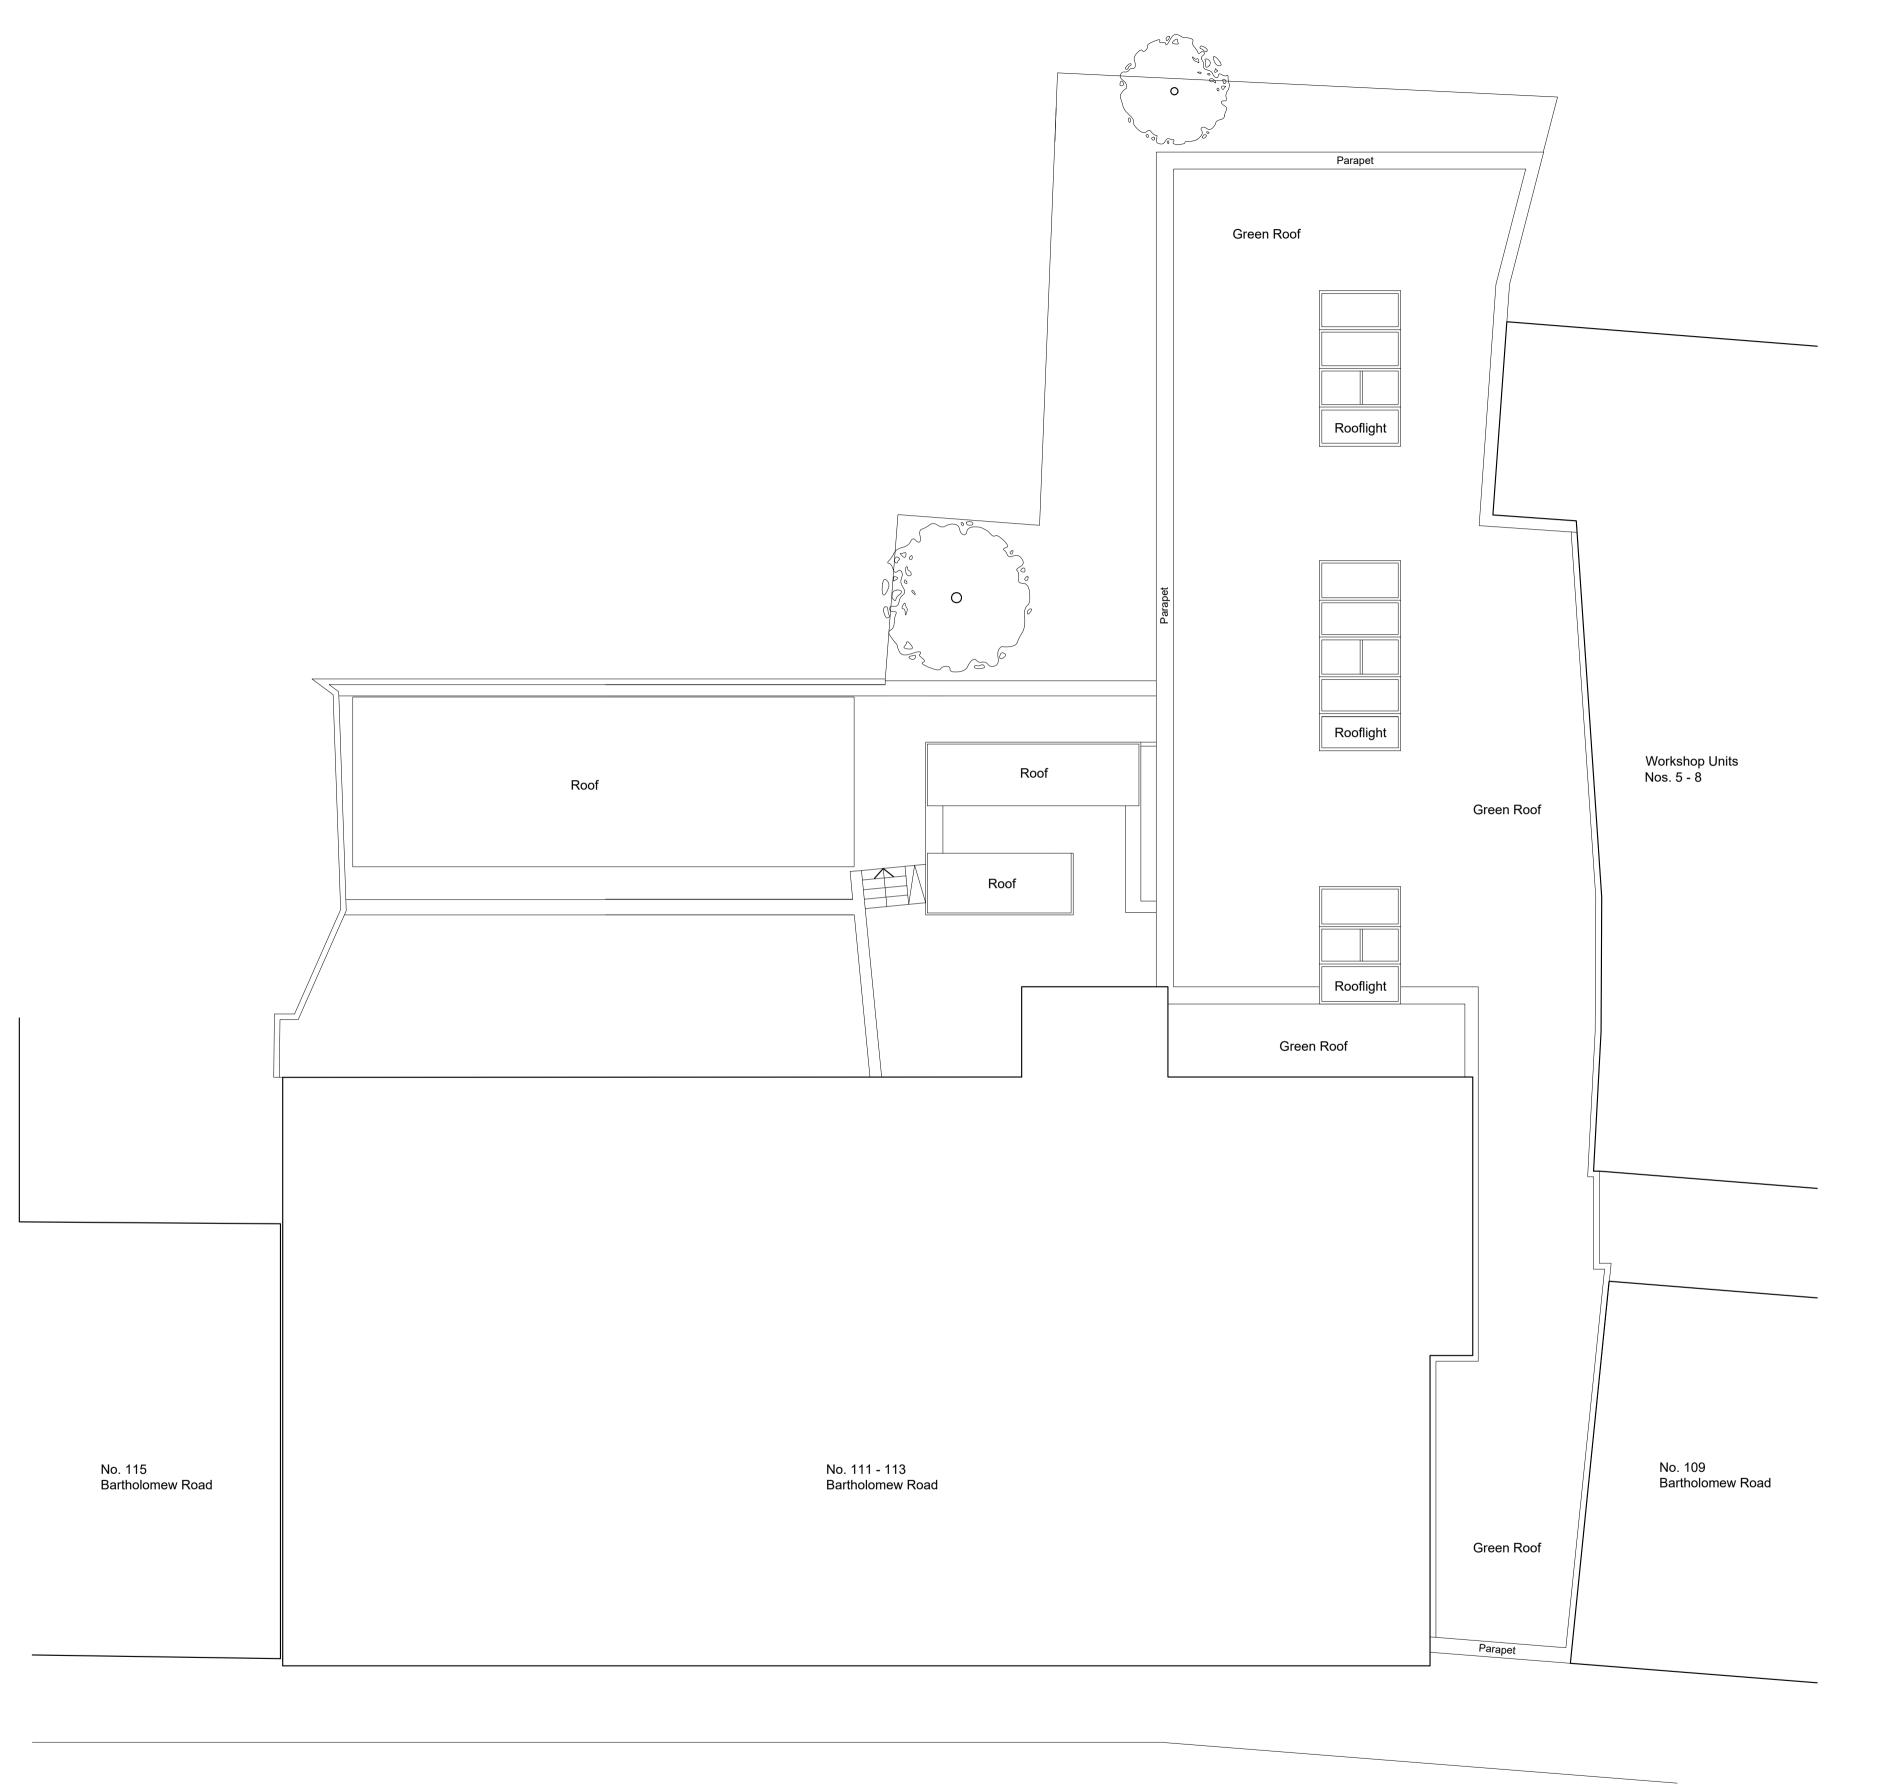

Existing Roof Plan

Scale: 1:100 at A1

Bartholomew Road

Copyright: the copyright of this drawing is vested in Fraser Brown MacKenna Architects ltd. It shall not be used without permission by anyone for any purpose. Do not scale drawings use figured dimensions only. All dimensions to be verified and
checked on site. Read the drawing in conjunction with all
related drawings and specifications. Notify architect immediately
of any discrepancy found therein.

Roof Plan as Existing

**Planning**