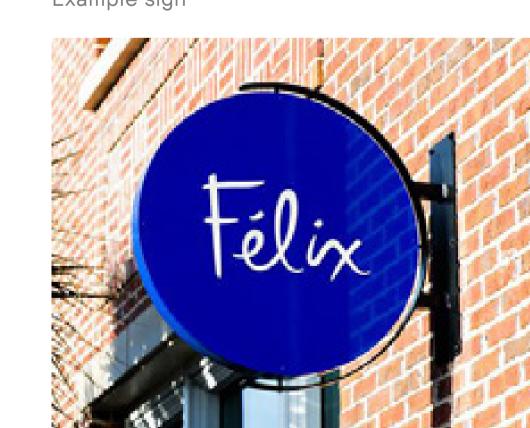

## Description

Proposed design: double sided painted hanging sign - mounted over current oval structure. Black frame to be confirmed (to match light box signs)

#### **Material**

powder coated steel or painted acrylic, with or without black metal frame/casing

## Finishing / Illumination

Printed black lettering/logo on colour background, existing external lighting to remain

ES-008 ST-[12]-117

**GENERAL NOTES:** Do not scale from this drawing. Check drawing on receipt and immediately report any discrepancies to the Architect. Verify all dimensions and levels on site prior to construction. The contents of this drawing are Stiff + Trevillion Architects Ltd copyright