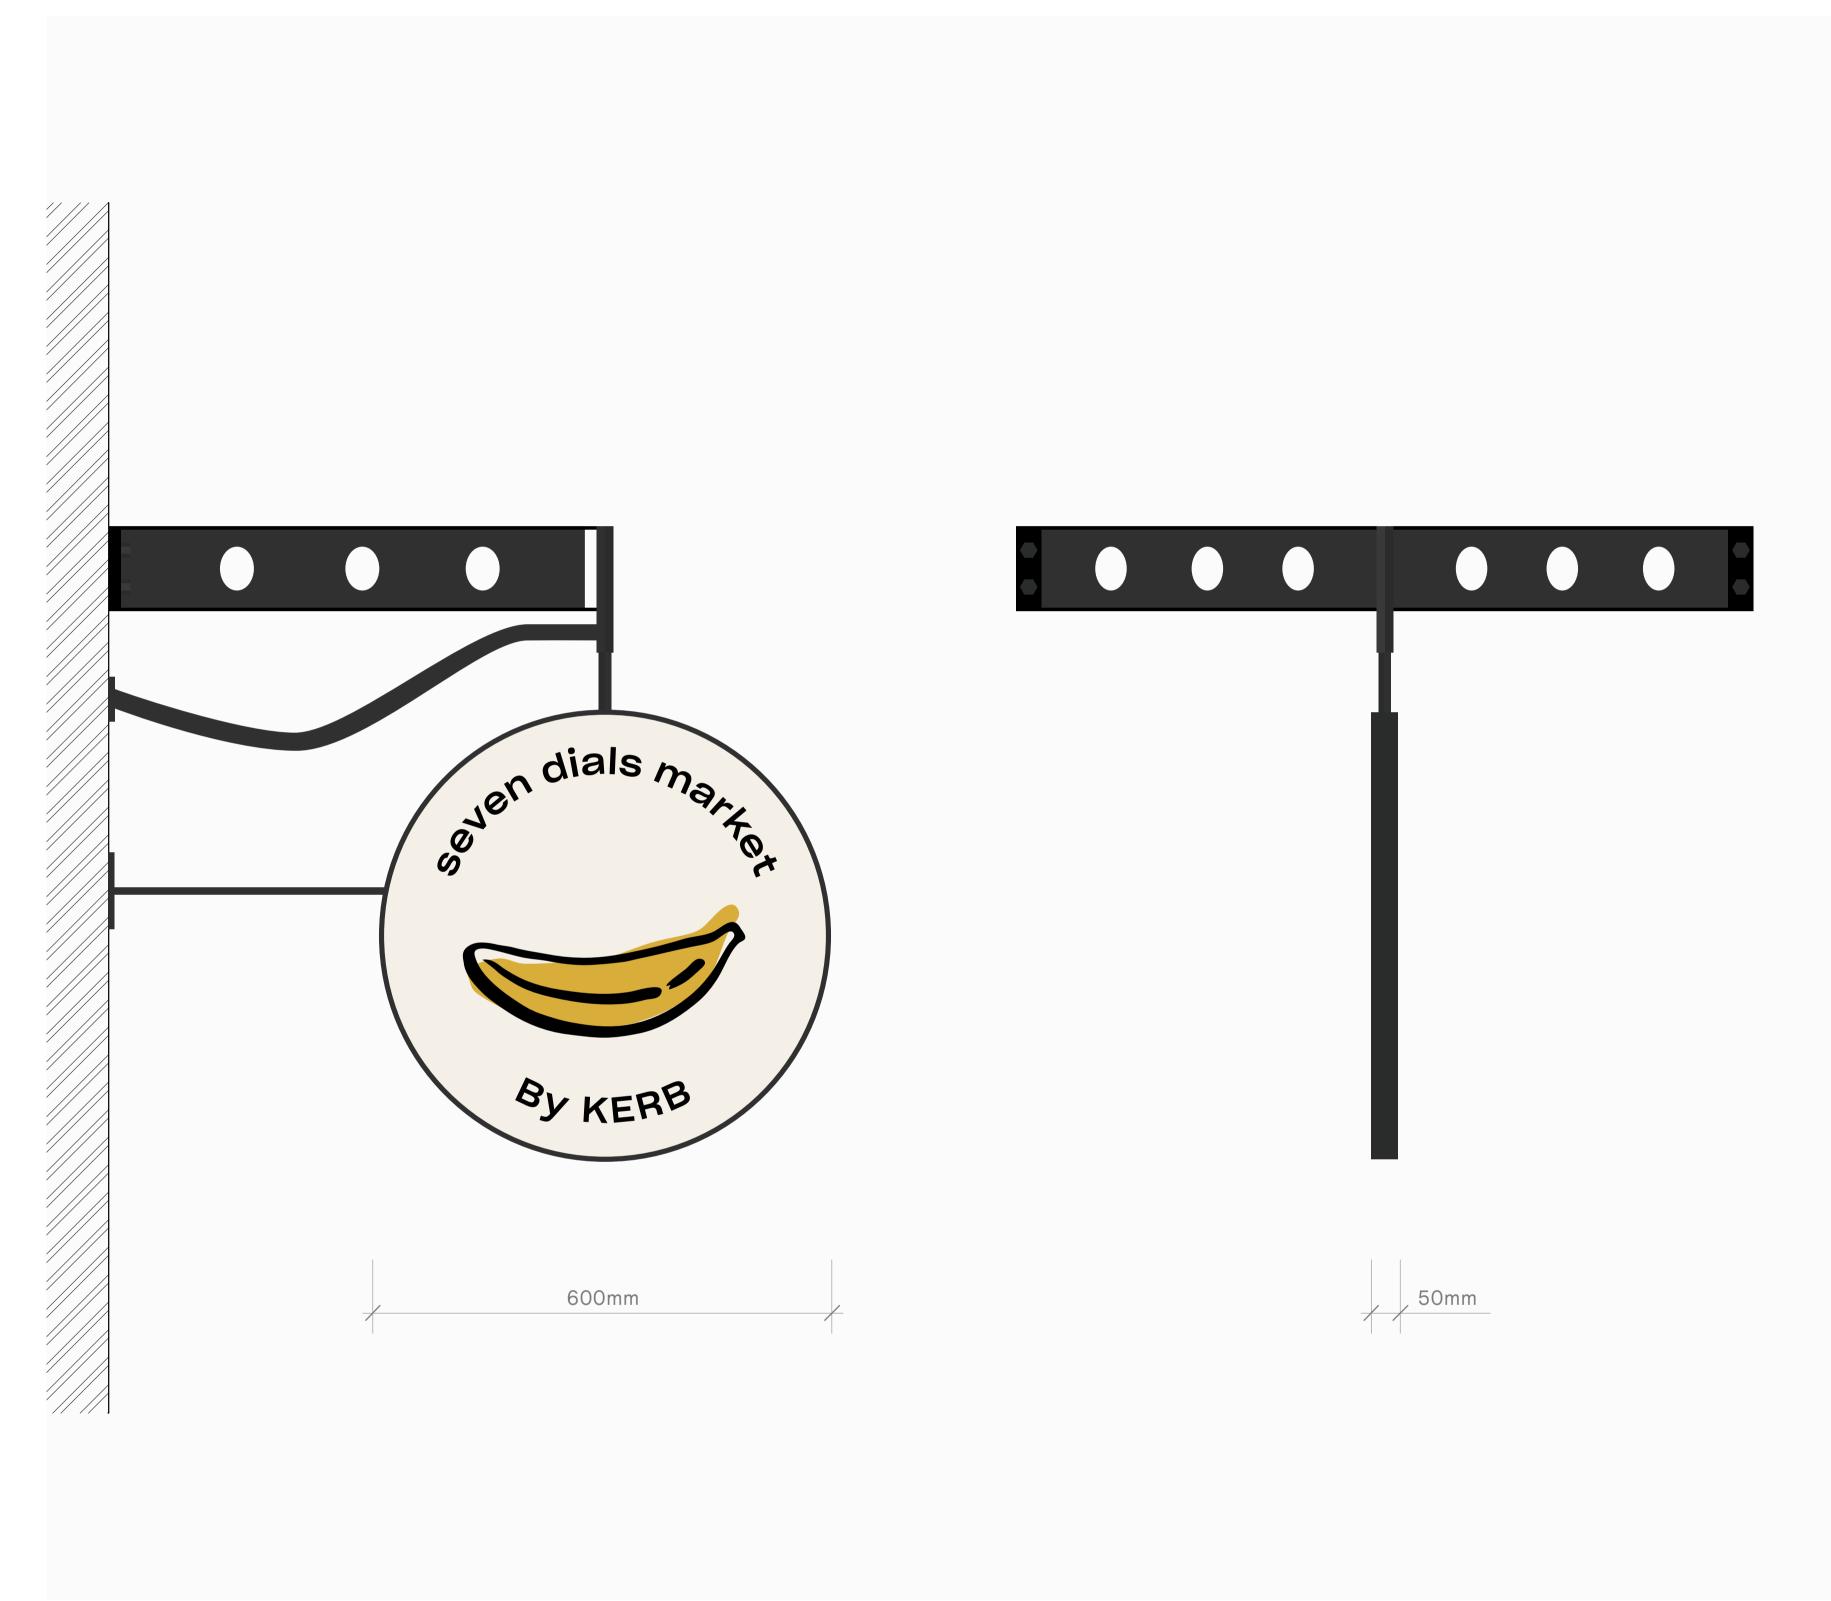

## Description

Proposed design: double sided painted hanging sign - mounted over current oval structure. Black frame to be confirmed (to match light box signs)

## **Dimensions**

±600 x 600mm (w x h)

#### **Material**

powder coated steel or painted acrylic, with or without black metal frame/casing

## Finishing / Illumination

Printed black lettering/logo on colour background, existing external lighting to remain

ES-008 ST-[12]-117

**GENERAL NOTES:** Do not scale from this drawing. Check drawing on receipt and immediately report any discrepancies to the Architect. Verify all dimensions and levels on site prior to construction. The contents of this drawing are Stiff + Trevillion Architects Ltd copyright