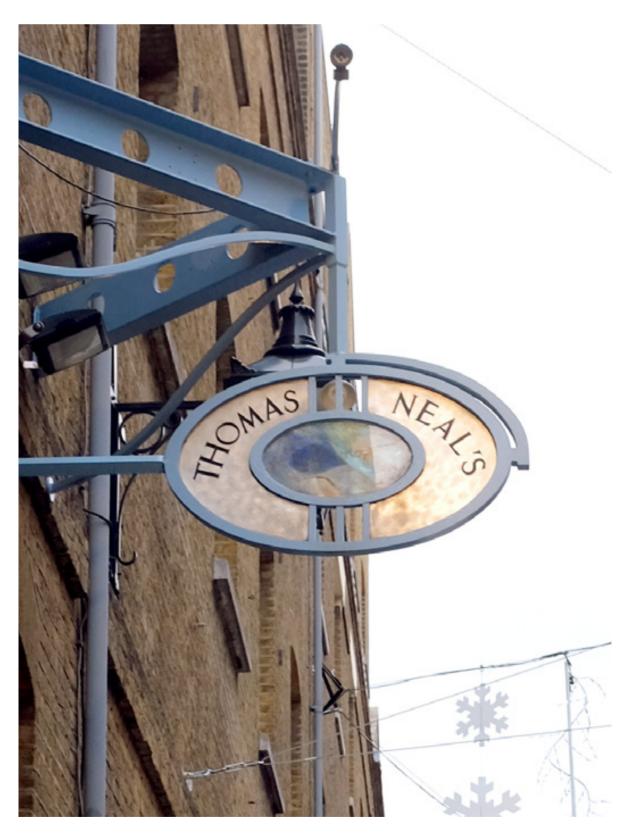

## Description

Proposed design: double sided painted hanging sign - mounted over current oval structure. Black frame to be confirmed (to match light box signs)

## **Dimensions**

±600 x 600mm (w x h)

#### **Material**

powder coated steel or painted acrylic, with or without black metal frame/casing

## Finishing / Illumination

Printed black lettering/logo on colour background, existing external lighting to remain

ES-008 ST-[12]-117

**GENERAL NOTES:** Do not scale from this drawing. Check drawing on receipt and immediately report any discrepancies to the Architect. Verify all dimensions and levels on site prior to construction. The contents of this drawing are Stiff + Trevillion Architects Ltd copyright