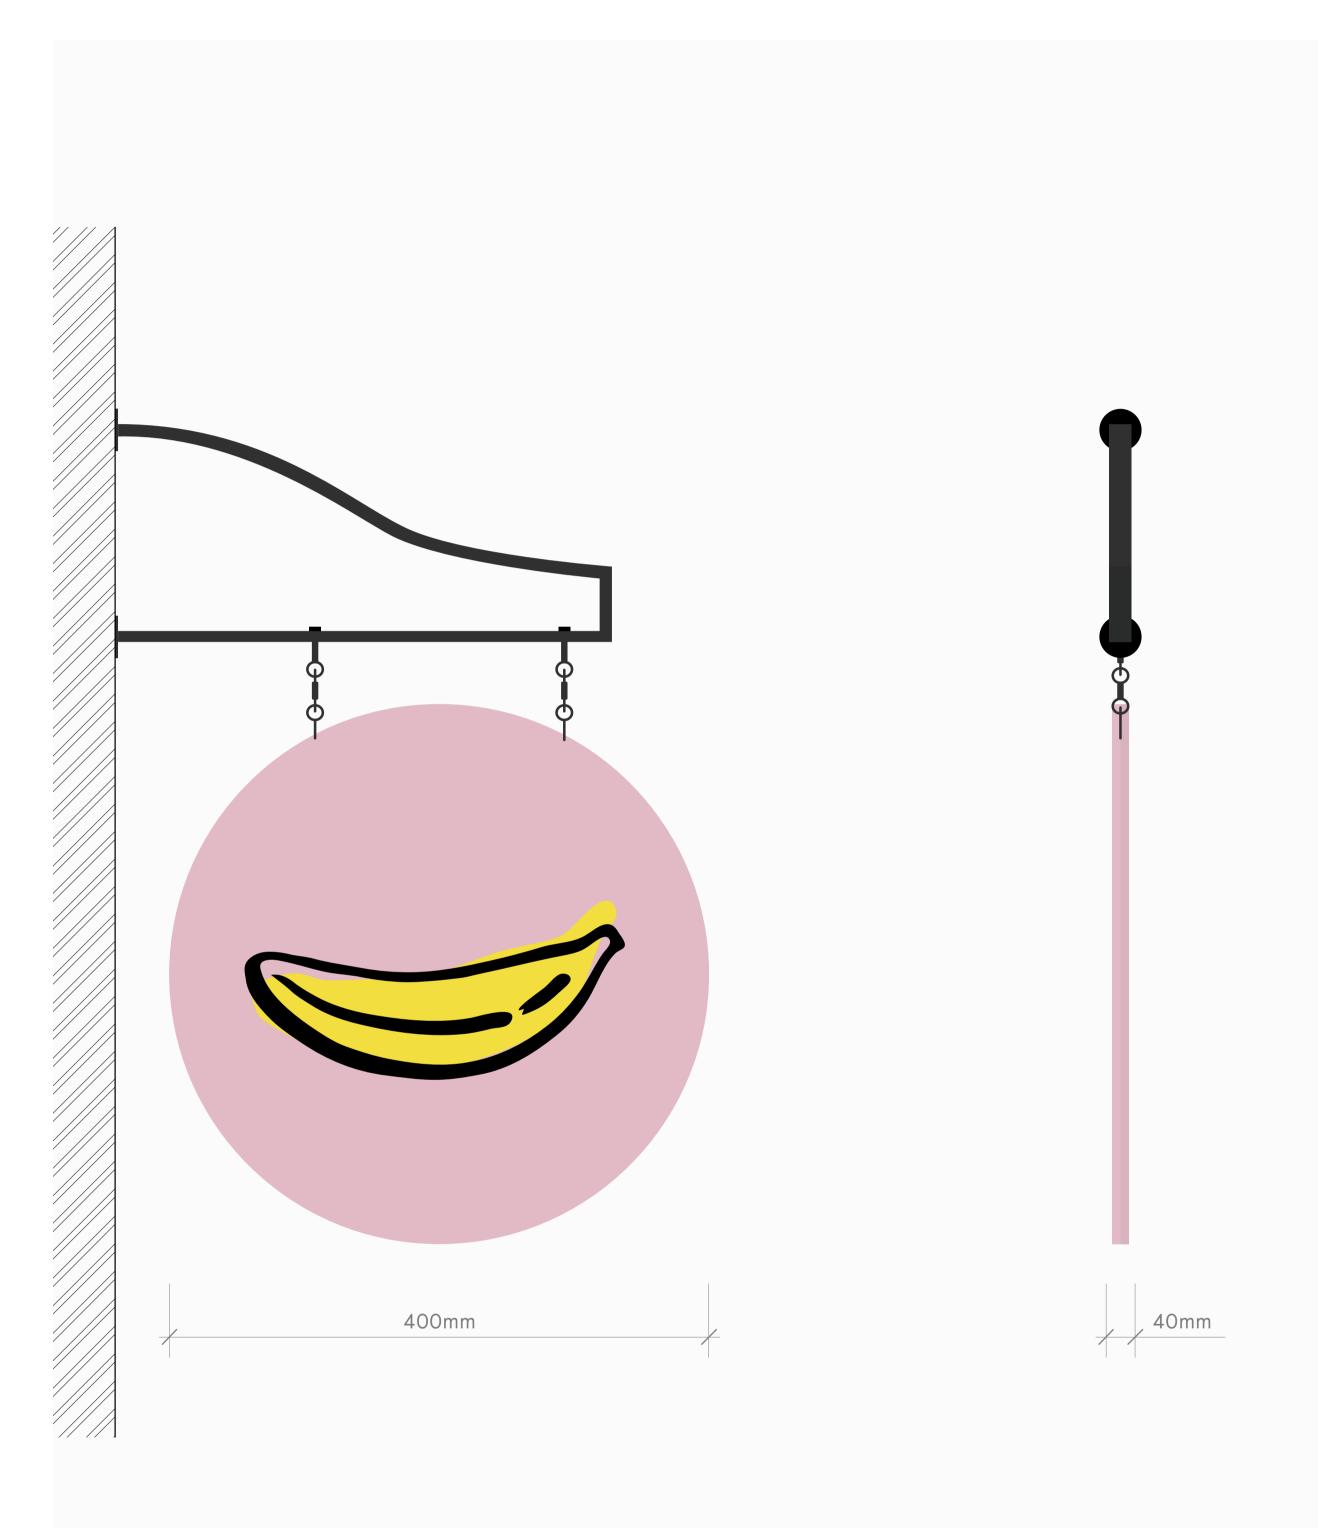

## Description

Hanging swing sign

#### **Dimensions**

- 400 x 400 x 40mm

 $(w \times h \times d)$ 

#### Material

Powder coated steel or painted wood.

Painted logo on front.