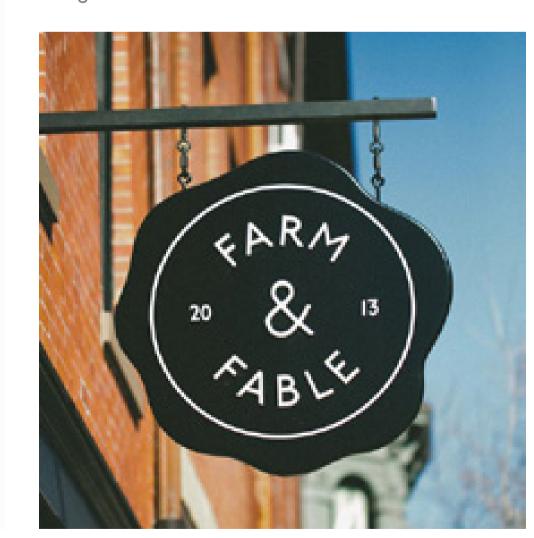

## Category

Shorts Gardens External Signage

Item

## SG\_006: Facade Sign

## Description

Hanging swing sign

#### **Dimensions**

- 400 x 400 x 40mm

 $(w \times h \times d)$ 

#### Material

Powder coated steel or painted wood.

Painted logo on front.

## Finishing / Illumination

Existing external lighting to remain





Image reference



SG\_006

DETAIL

SG\_006 ST-[12]-108

**GENERAL NOTES:** Do not scale from this drawing. Check drawing on receipt and immediately report any discrepancies to the Architect.
Verify all dimensions and levels on site prior to construction. The contents of this drawing are
Stiff + Trevillion Architects Ltd copyright
and shall not be re-used without their written permission. Approved



# Stiff + Trevillion

Stiff + Trevillion Architects Ltd 16 Woodfield Road London W9 2BE

T +44(0)20 8960 5550 mail@stiffandtrevillion.com www.stiffandtrevillion.com

| lient           |                                                       | Drawing Status |            |         |
|-----------------|-------------------------------------------------------|----------------|------------|---------|
| (ERB<br>SEVEN