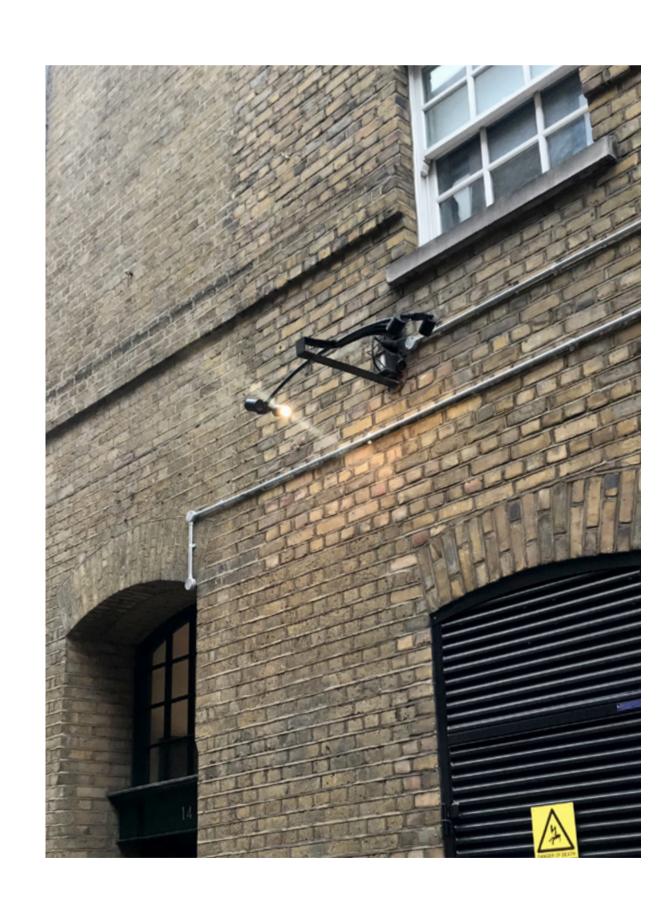

## Description

Hanging swing sign

## Finishing / Illumination

Existing external lighting to remain

Image reference

SG\_006

DETAIL

SG\_006 ST-[12]-108

**GENERAL NOTES:** Do not scale from this drawing. Check drawing on receipt and immediately report any discrepancies to the Architect.
Verify all dimensions and levels on site prior to construction. The contents of this drawing are
Stiff + Trevillion Architects Ltd copyright
and shall not be re-used without their written permission. Approved